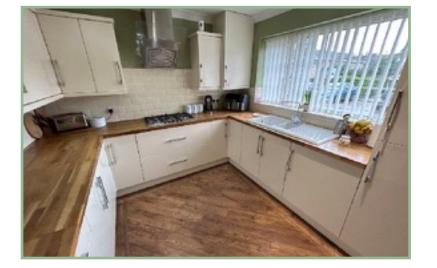

The well planned accommodation comprises: Entrance porch, 'L' shaped hallway, lounge with recently installed 5W log burner and integral door into the garage, conservatory overlooking the rear garden, modern fitted kitchen with integrated fridge/freezer, microwave, double oven, five ring gas hob with extractor over and solid wood worktops. Master bedroom and a second double bedroom with built in wardrobes and modern shower room.

## Kitchen

9'10" x 9'6" 3m x 2.89m