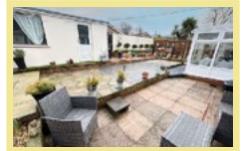

UPVC double glazing and gas fired Baxi boiler.

The garage has an electric door, power and light, radiator, space and plumbing for the washing machine and dryer and a rear door and could be easily converted into another room (subject to planning) To the outside there is driveway parking and a front garden which is partly laid to lawn and stone chippings with flagged pathways. To the rear there is a low maintenance garden laid to flagstones with stone chipped areas and a workshop/store with power and light.

#### Conservatory

8' x 6' 10" 2.43m x 2.08m