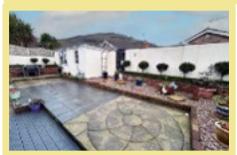

UPVC double glazing and gas fired Baxi boiler.

The garage has an electric door, power and light, radiator, space and plumbing for the washing machine and dryer and a rear door and could be easily converted into another room (subject to planning) To the outside there is driveway parking and a front garden which is partly laid to lawn and stone chippings with flagged pathways. To the rear there is a low maintenance garden laid to flagstones with stone chipped areas and a workshop/store with power and light.