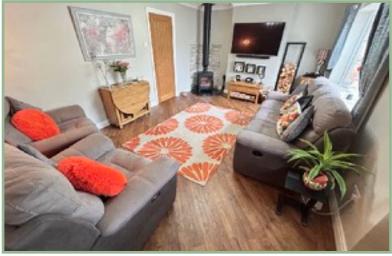

The well planned accommodation comprises: Entrance porch, 'L' shaped hallway, lounge with recently installed 5W log burner and integral door into the garage, conservatory overlooking the rear garden, modern fitted kitchen with integrated fridge/freezer, microwave, double oven, five ring gas hob with extractor over and solid wood worktops. Master bedroom and a second double bedroom with built in wardrobes and modern shower room.

#### Porch

4'5" x 2'4" 4.38m x 3.70m

Hallway

7'5" x 10'11" 2.26m x 3.32m

Lounge

17'11" x 11'9" 5.46m x 3.58m