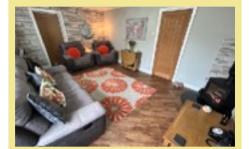

#### Porch

4'5" x 2'4" 4.38m x 3.70m

Hallway

7'5" x 10'11" 2.26m x 3.32m

Lounge

17'11" x 11'9" 5.46m x 3.58m