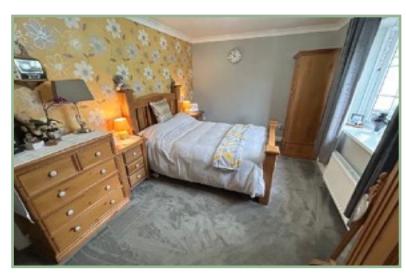

The well planned accommodation comprises: Entrance porch, 'L' shaped hallway, lounge with recently installed 5W log burner and integral door into the garage, conservatory overlooking the rear garden, modern fitted kitchen with integrated fridge/freezer, microwave, double oven, five ring gas hob with extractor over and solid wood worktops. Master bedroom and a second double bedroom with built in wardrobes and modern shower room.

#### Bedroom One

15'4" x 9'10" 4.67m x 3m