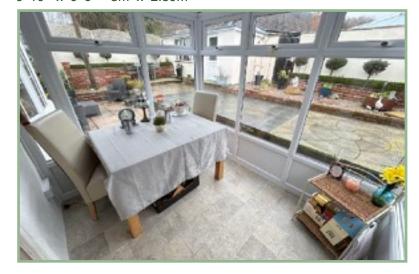

The well planned accommodation comprises: Entrance porch, 'L' shaped hallway, lounge with recently installed 5W log burner and integral door into the garage, conservatory overlooking the rear garden, modern fitted kitchen with integrated fridge/freezer, microwave, double oven, five ring gas hob with extractor over and solid wood worktops. Master bedroom and a second double bedroom with built in wardrobes and modern shower room.

#### Conservatory

8' x 6' 10" 2.43m x 2.08m