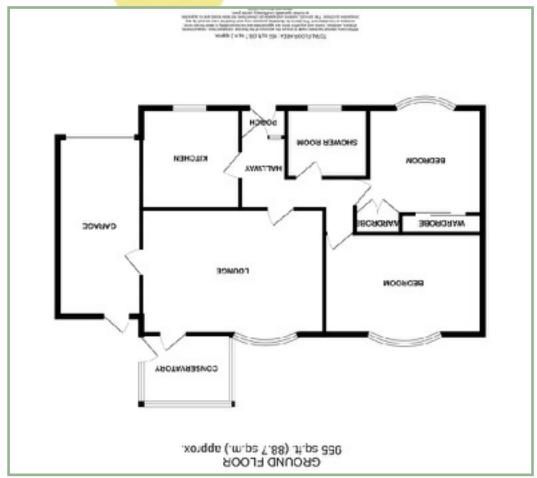

The well planned accommodation comprises: Entrance porch, 'L' shaped hallway, lounge with recently installed 5W log burner and integral door into the garage, conservatory overlooking the rear garden, modern fitted kitchen with integrated fridge/freezer, microwave, double oven, five ring gas hob with extractor over and solid wood worktops. Master bedroom and a second double bedroom with built in wardrobes and modern shower room.

UPVC double glazing and gas fired Baxi boiler.

The garage has an electric door, power and light, radiator, space and plumbing for the washing machine and dryer and a rear door and could be easily converted into another room (subject to planning) To the outside there is driveway parking and a front garden which is partly laid to lawn and stone chippings with flagged pathways. To the rear there is a low maintenance garden laid to flagstones with stone chipped areas and a workshop/store with power and light.

#### Porch

4'5" x 2'4" 4.38m x 3.70m

Hallway

7'5" x 10'11" 2.26m x 3.32m

Lounge

17'11" x 11'9" 5.46m x 3.58m

## Kitchen

9'10" x 9'6" 3m x 2.89m

#### Conservatory

8' x 6' 10" 2.43m x 2.08m

#### Bedroom One

15'4" x 9'10" 4.67m x 3m

#### **Bedroom Two**

11'5" x 12' 3.48m x 3.66m

#### **Shower Room**

8' x 6' 10" 2.43m x 2.08m

#### Workshop

19'3" x 6'4" 5.87m x 1.93m

#### Garage

17'6" x 8'1" 5.34m x 2.46m