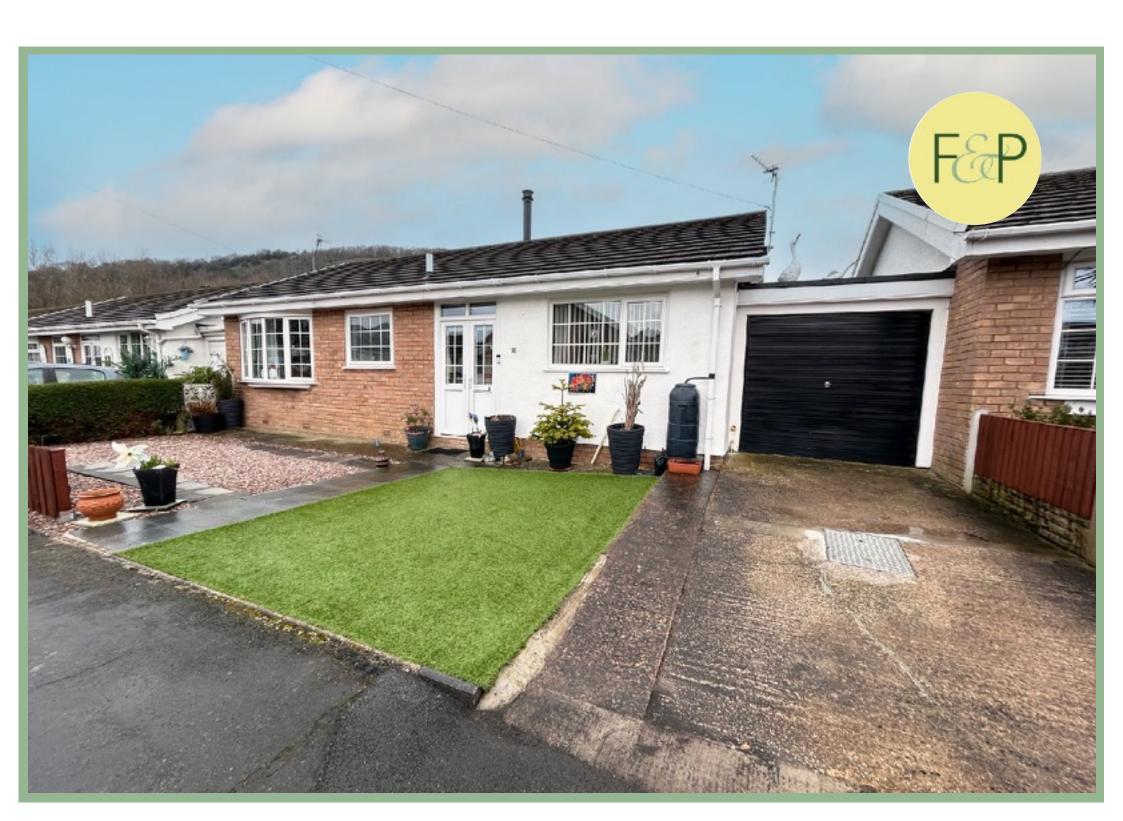

## Description

A beautifully presented two bedroom detached bungalow situated in a cul de sac location allowing for easy access to both the village centre and the link road to Llandudno.

If you are looking for a cosy and modern bungalow that requires no work then this bungalow would be perfect.

UPVC double glazing and gas fired Baxi boiler.

The garage has an electric door, power and light, radiator, space and plumbing for the washing machine and dryer and a rear door and could be easily converted into another room (subject to planning) To the outside there is driveway parking and a front garden which is partly laid to lawn and stone chippings with flagged pathways. To the rear there is a low maintenance garden laid to flagstones with stone chipped areas and a workshop/store with power and light.