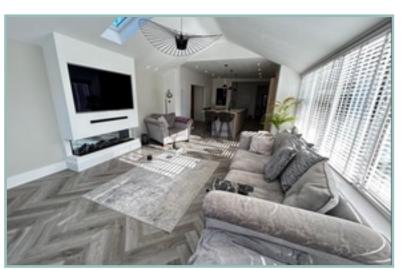

The accommodation comprises: Entrance porch/vestibule, large hallway which opens into the modern kitchen/breakfast area with an integrated fridge, double built in oven and micro/oven, induction hob, warming drawer, dishwasher, hot tap and Quartz worktop and recessed wine display. The lounge area has a contemporary electric log effect fire, apex ceiling and swing and slide doors onto the rear garden. Utility room with space and plumbing for a washing machine, dryer and solid wood worktops.

# Refurbished & Extended Three Bedroom Contemporary Detached Bungalow

Kitchen/Lounge/Diner

34' 10" x 12' 5" plus the wine recess 10.61m x 3.78m

**Utility Room** 

8'6" x 11'8" 2.59m x 3.55m

Bedroom One

20'1" x 12'10" 6.12m x 3.91m