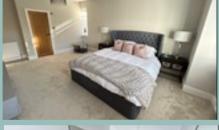

Master bedroom suite with a modern ensuite shower room and walk in dressing room. Two further double bedrooms, modern shower room and W.C.  $\frac{1}{2} \left( \frac{1}{2} \right) = \frac{1}{2} \left( \frac{1}{2} \right) \left( \frac{1}{2}$ 

# Refurbished & Extended Three Bedroom Contemporary Detached Bungalow

Kitchen/Lounge/Diner

34' 10" x 12' 5" plus the wine recess 10.61m x 3.78m

**Utility Room** 

8'6" x 11'8" 2.59m x 3.55m

Bedroom One

20'1" x 12'10" 6.12m x 3.91m

Ensuite

11'6" max x 4'8" 3.50m x 1.42m

**Dressing Room** 

12'3" x 6'10" 3.73m x 2.08m

Bedroom Two

17'3" x 11'11" 5.26m x 3.63m

**Shower Room** 

11' 6" x 6'7" 3.50m x 2m