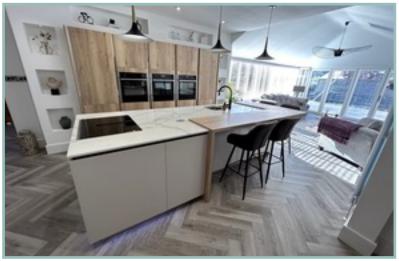

The accommodation comprises: Entrance porch/vestibule, large hallway which opens into the modern kitchen/breakfast area with an integrated fridge, double built in oven and micro/oven, induction hob, warming drawer, dishwasher, hot tap and Quartz worktop and recessed wine display. The lounge area has a contemporary electric log effect fire, apex ceiling and swing and slide doors onto the rear garden. Utility room with space and plumbing for a washing machine, dryer and solid wood worktops.

# Refurbished & Extended Three Bedroom Contemporary Detached Bungalow

Kitchen/Lounge/Diner

34' 10" x 12' 5" plus the wine recess 10.61m x 3.78m

**Utility Room** 

8'6" x 11'8" 2.59m x 3.55m

Bedroom One

20'1" x 12'10" 6.12m x 3.91m