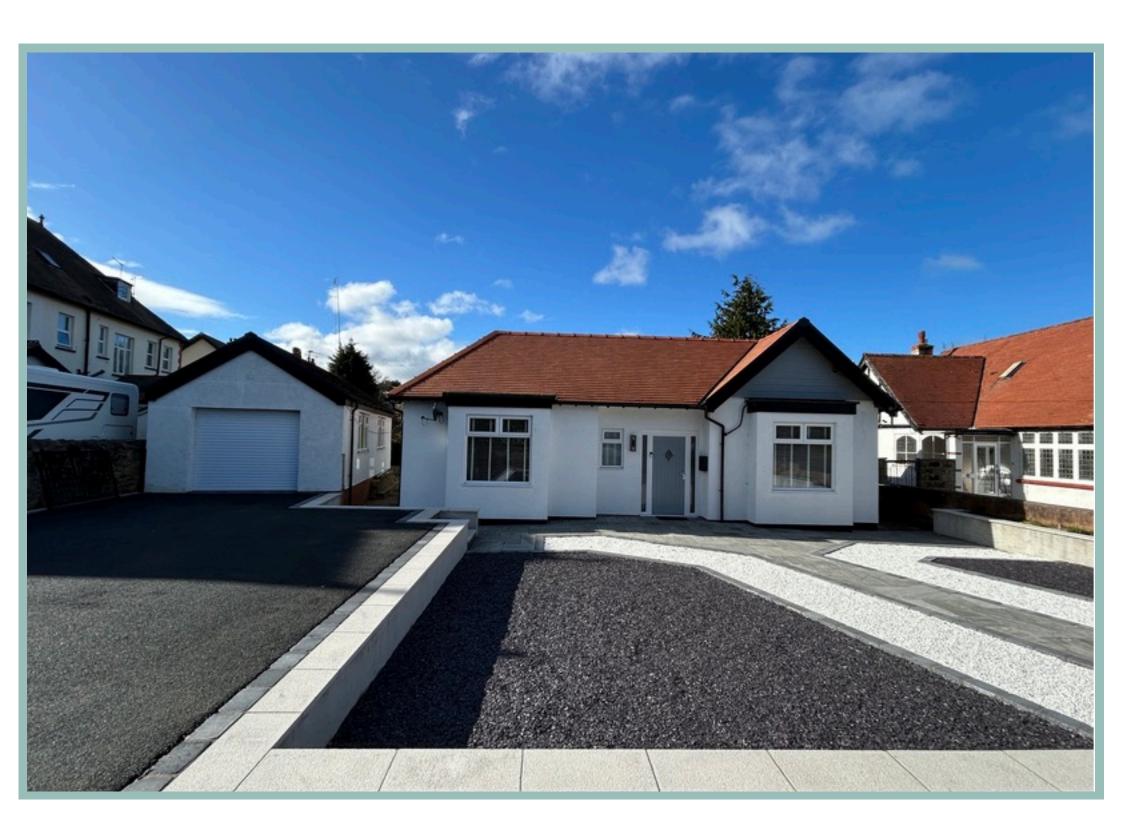

# Refurbished & Extended Three Bedroom Contemporary Detached Bungalow

#### Description

A spacious, stylish and contemporary detached three bedroom bungalow situated in a highly desirable location close to the park, promenade, shops and walks on Nant Y Gamar.

The current owners have reconfigured and refurbished this home to a very high standard with an open plan living space which opens out into the garden, ideal for entertaining.

UPVC double glazing and gas fired combination boiler.

To the outside there is a good size driveway with garage with electric door, power and light and a low maintenance front garden, pathways to either side lead to the rear garden which has a large decked seating area, a flagged patio and a raised garden area laid to bark chippings.

- \* LIGHT & SPACIOUS THREE BEDROOM DETACHED BUNGALOW
- \* RECONFIGURED AND REFURBISHED TO A VERY HIGH STANDARD
- \* STYLISH AND CONTEMPORARY HOME WITH OPEN PLAN LIVING
- \* OCCUPIES A LARGE PLOT WITH LOW MAINTENANCE GARDENS
- \* SITUATED IN A HIGHLY DESIRABLE LOCATION
- \* VIEWING HIGHLY RECOMMENDED
- \* FREEHOLD