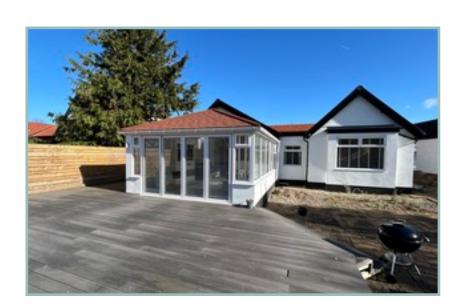

#### Description

A spacious, stylish and contemporary detached three bedroom bungalow situated in a highly desirable location close to the park, promenade, shops and walks on Nant Y Gamar.

The current owners have reconfigured and refurbished this home to a very high standard with an open plan living space which opens out into the garden, ideal for entertaining.

UPVC double glazing and gas fired combination boiler.

To the outside there is a good size driveway with garage with electric door, power and light and a low maintenance front garden, pathways to either side lead to the rear garden which has a large decked seating area, a flagged patio and a raised garden area laid to bark chippings.

- \* LIGHT & SPACIOUS THREE BEDROOM DETACHED BUNGALOW
- \* RECONFIGURED AND REFURBISHED TO A VERY HIGH STANDARD
- \* STYLISH AND CONTEMPORARY HOME WITH OPEN PLAN LIVING
- \* OCCUPIES A LARGE PLOT WITH LOW MAINTENANCE GARDENS
- \* SITUATED IN A HIGHLY DESIRABLE LOCATION
- \* VIEWING HIGHLY RECOMMENDED
- \* FREEHOLD