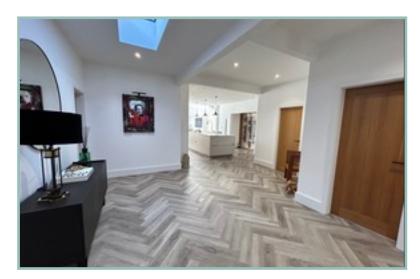

The accommodation comprises: Entrance porch/vestibule, large hallway which opens into the modern kitchen/breakfast area with an integrated fridge, double built in oven and micro/oven, induction hob, warming drawer, dishwasher, hot tap and Quartz worktop and recessed wine display. The lounge area has a contemporary electric log effect fire, apex ceiling and swing and slide doors onto the rear garden. Utility room with space and plumbing for a washing machine, dryer and solid wood worktops.

#### Hallway

18'5" x 16'6" 5.62m x 5.03m

3 Bedroom Detached Bungalow

35 Carmen Sylva Road Craig Y Don Llandudno LL30 1EX

£529,000

REDUCED FROM £575,000 Reference Number: FP7962 27/2/2024

Fletcher & Poole, 3 Lancaster Square, Copwy LL 32 8HT