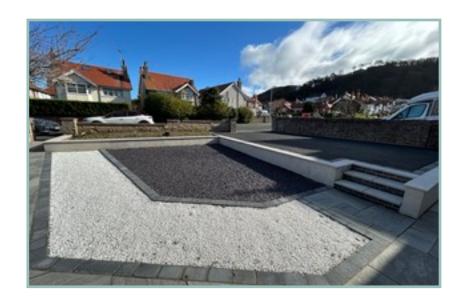

UPVC double glazing and gas fired combination boiler.

To the outside there is a good size driveway with garage with electric door, power and light and a low maintenance front garden, pathways to either side lead to the rear garden which has a large decked seating area, a flagged patio and a raised garden area laid to bark chippings.