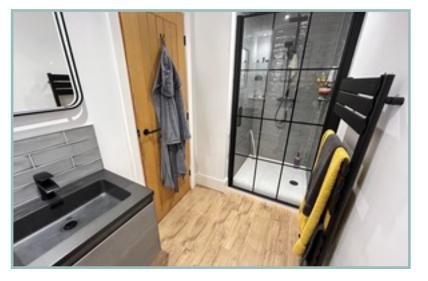

Master bedroom suite with a modern ensuite shower room and walk in dressing room. Two further double bedrooms, modern shower room and W.C.  $\frac{1}{2} \left( \frac{1}{2} \right) = \frac{1}{2} \left( \frac{1}{2} \right) \left( \frac{1}{2}$ 

Ensuite

11'6" max x 4'8" 3.50m x 1.42m

**Dressing Room** 

12'3" x 6'10" 3.73m x 2.08m

Bedroom Two

17'3" x 11'11" 5.26m x 3.63m

**Shower Room** 

11' 6" x 6'7" 3.50m x 2m