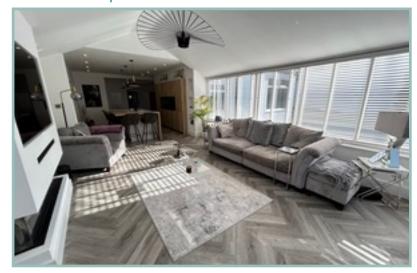

#### Description

A spacious, stylish and contemporary detached three bedroom bungalow situated in a highly desirable location close to the park, promenade, shops and walks on Nant Y Gamar.

The current owners have reconfigured and refurbished this home to a very high standard with an open plan living space which opens out into the garden, ideal for entertaining.

The accommodation comprises: Entrance porch/vestibule, large hallway which opens into the modern kitchen/breakfast area with an integrated fridge, double built in oven and micro/oven, induction hob, warming drawer, dishwasher, hot tap and Quartz worktop and recessed wine display. The lounge area has a contemporary electric log effect fire, apex ceiling and swing and slide doors onto the rear garden. Utility room with space and plumbing for a washing machine, dryer and solid wood worktops.