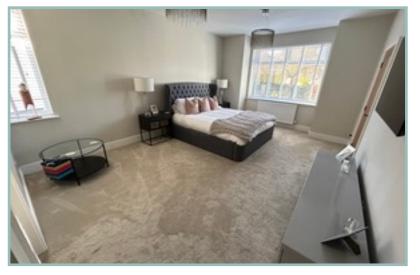

# Refurbished & Extended Three Bedroom Contemporary Detached Bungalow

Kitchen/Lounge/Diner

34' 10" x 12' 5" plus the wine recess 10.61m x 3.78m

**Utility Room** 

8'6" x 11'8" 2.59m x 3.55m

Bedroom One

20'1" x 12'10" 6.12m x 3.91m