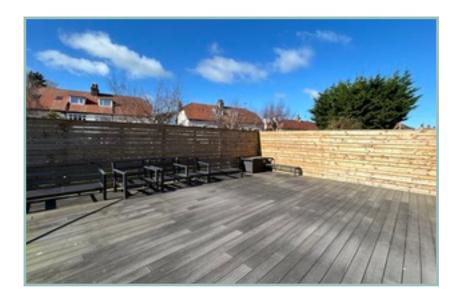

UPVC double glazing and gas fired combination boiler.

To the outside there is a good size driveway with garage with electric door, power and light and a low maintenance front garden, pathways to either side lead to the rear garden which has a large decked seating area, a flagged patio and a raised garden area laid to bark chippings.