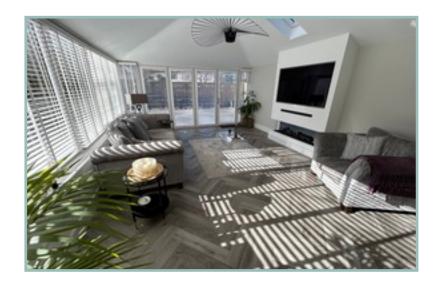

The accommodation comprises: Entrance porch/vestibule, large hallway which opens into the modern kitchen/breakfast area with an integrated fridge, double built in oven and micro/oven, induction hob, warming drawer, dishwasher, hot tap and Quartz worktop and recessed wine display. The lounge area has a contemporary electric log effect fire, apex ceiling and swing and slide doors onto the rear garden. Utility room with space and plumbing for a washing machine, dryer and solid wood worktops.