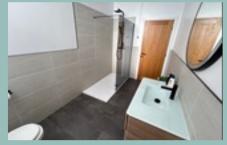

Master bedroom suite with a modern ensuite shower room and walk in dressing room. Two further double bedrooms, modern shower room and W.C.  $\frac{1}{2} \left( \frac{1}{2} \right) = \frac{1}{2} \left( \frac{1}{2} \right) \left( \frac{1}{2}$ 

Ensuite

11'6" max x 4'8" 3.50m x 1.42m

**Dressing Room** 

12'3" x 6'10" 3.73m x 2.08m

Bedroom Two

17'3" x 11'11" 5.26m x 3.63m

**Shower Room** 

11' 6" x 6'7" 3.50m x 2m