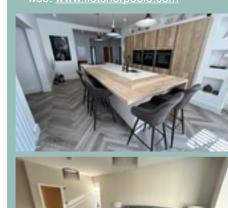

The accommodation comprises: Entrance porch/vestibule, large hallway which opens into the modern kitchen/breakfast area with an integrated fridge, double built in oven and micro/oven, induction hob, warming drawer, dishwasher, hot tap and Quartz worktop and recessed wine display. The lounge area has a contemporary electric log effect fire, apex ceiling and swing and slide doors onto the rear garden. Utility room with space and plumbing for a washing machine, dryer and solid wood worktops.