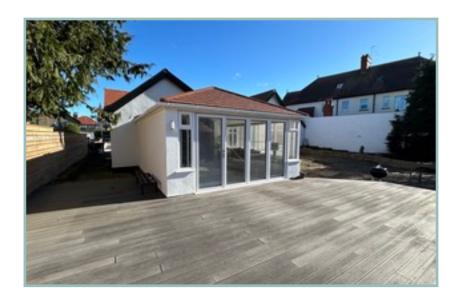

#### Description

A spacious, stylish and contemporary detached three bedroom bungalow situated in a highly desirable location close to the park, promenade, shops and walks on Nant Y Gamar.

The current owners have reconfigured and refurbished this home to a very high standard with an open plan living space which opens out into the garden, ideal for entertaining.

UPVC double glazing and gas fired combination boiler.

To the outside there is a good size driveway with garage with electric door, power and light and a low maintenance front garden, pathways to either side lead to the rear garden which has a large decked seating area, a flagged patio and a raised garden area laid to bark chippings.