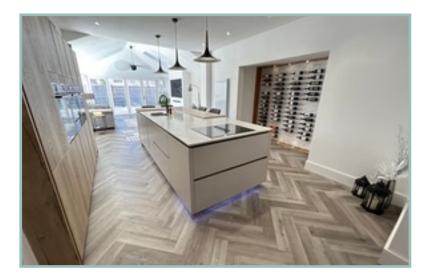

The accommodation comprises: Entrance porch/vestibule, large hallway which opens into the modern kitchen/breakfast area with an integrated fridge, double built in oven and micro/oven, induction hob, warming drawer, dishwasher, hot tap and Quartz worktop and recessed wine display. The lounge area has a contemporary electric log effect fire, apex ceiling and swing and slide doors onto the rear garden. Utility room with space and plumbing for a washing machine, dryer and solid wood worktops.

# Refurbished & Extended Three Bedroom Contemporary Detached Bungalow

Kitchen/Lounge/Diner

34' 10" x 12' 5" plus the wine recess 10.61m x 3.78m

**Utility Room** 

8'6" x 11'8" 2.59m x 3.55m

Bedroom One

20'1" x 12'10" 6.12m x 3.91m