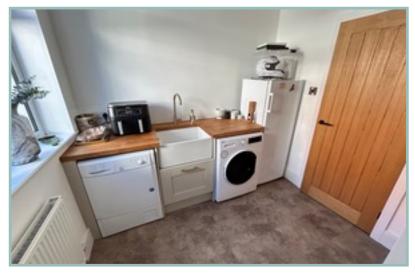

The accommodation comprises: Entrance porch/vestibule, large hallway which opens into the modern kitchen/breakfast area with an integrated fridge, double built in oven and micro/oven, induction hob, warming drawer, dishwasher, hot tap and Quartz worktop and recessed wine display. The lounge area has a contemporary electric log effect fire, apex ceiling and swing and slide doors onto the rear garden. Utility room with space and plumbing for a washing machine, dryer and solid wood worktops.

# Refurbished & Extended Three Bedroom Contemporary Detached Bungalow

Kitchen/Lounge/Diner

34' 10" x 12' 5" plus the wine recess 10.61m x 3.78m

**Utility Room** 

8'6" x 11'8" 2.59m x 3.55m

Bedroom One

20'1" x 12'10" 6.12m x 3.91m