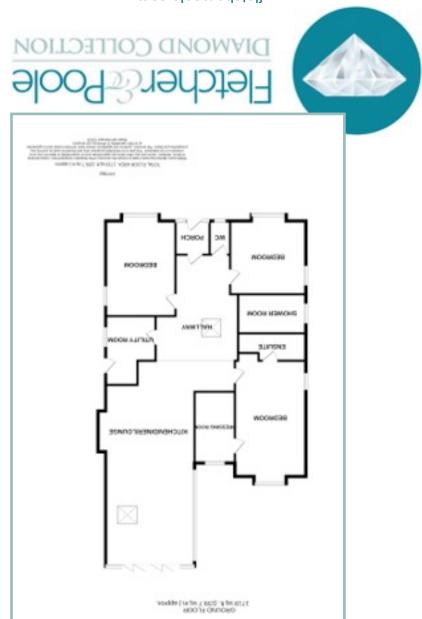

#### Porch

5' 6" x 5' 10" 1.67m x 1.78m

#### Hallway

18'5" x 16'6" 5.62m x 5.03m

3 Bedroom Detached Bungalow

35 Carmen Sylva Road Craig Y Don Llandudno LL30 1EX

£529,000

REDUCED FROM £575,000 Reference Number: FP7962 27/2/2024

Fletcher & Poole, 3 Lancaster Square, Copwy LL 32 8HT

# Refurbished & Extended Three Bedroom Contemporary Detached Bungalow

Kitchen/Lounge/Diner

34' 10" x 12' 5" plus the wine recess 10.61m x 3.78m

**Utility Room** 

8'6" x 11'8" 2.59m x 3.55m

Bedroom One

20'1" x 12'10" 6.12m x 3.91m

Ensuite

11'6" max x 4'8" 3.50m x 1.42m

**Dressing Room** 

12'3" x 6'10" 3.73m x 2.08m

Bedroom Two

17'3" x 11'11" 5.26m x 3.63m

**Shower Room** 

11' 6" x 6'7" 3.50m x 2m

**Bedroom Three** 

13'5" x 12'10" 4.09m x 3.91m

W.C

5'9" x 3'7" 1.75m x 1.09m

Garage

28' 2" x 13' 7" 8.59m x 4.14m

3 Bedroom Detached Bungalow

35 Carmen Sylva Road Craig Y Don Llandudno LL30 1EX