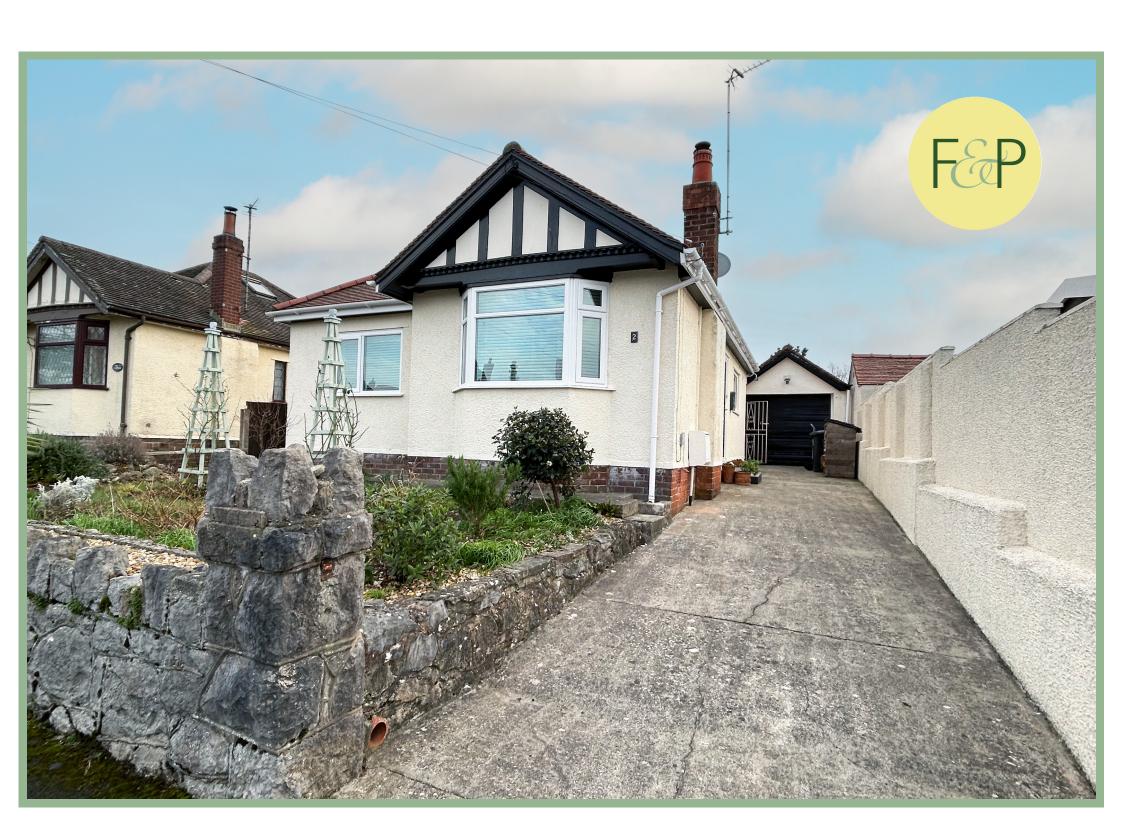

## Description

A beautifully presented and extended two bedroom detached bungalow situated in a convenient location for Llandudno, Deganwy, Conwy and the A55.

This lovely home enjoys a warm and cosy feel with modern kitchen and shower room and a lovely sunroom overlooking the private rear garden.

UPVC double glazing and a recently installed Baxi combination boiler (4 months old).

To the outside there is driveway parking, garage with power and light and a pretty front garden with established plants and shrubs, a side gate provides access into the south facing rear garden which has a flagged patio seating area, lawn and well planted flower beds.