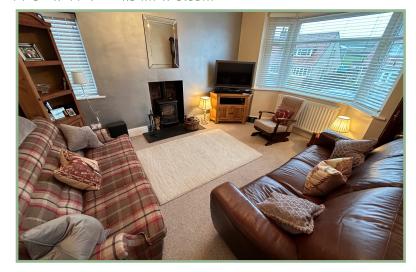

The accommodation comprises: Entrance hall, lounge with multi fuel burner, kitchen/diner with electric range, space and plumbing for a washing machine, dishwasher and fridge and access into the sunroom which has a single and double door into the rear garden. Two double bedrooms and a modern shower room.

## Lounge

14' 3" x 11' 7" 4.34m x 3.53m