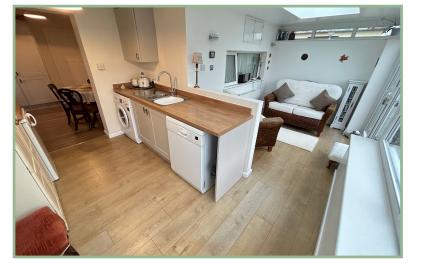

oom.

UPVC double glazing and a recently installed Baxi combination boiler (4 months old).

To the outside there is driveway parking, garage with power and light and a pretty front garden with established plants and shrubs, a side gate provides access into the south facing rear garden which has a flagged patio seating area, lawn and well planted flower beds.

- ✓ BEAUTIFULLY PRESENTED DETACHED TWO BEDROOM BUNGALOW
- ✓ LOVELY PRIVATE SOUTH FACING REAR GARDEN
- $\checkmark$  SUNROOM WHICH OPENS ONTO THE REAR GARDEN
- ✓ MODERN KITCHEN & SHOWER ROOM
- ✓ COSY LOUNGE WITH MULTI FUEL BURNER
- ✓ CONVENIENT LOCATION
- ✓ FREEHOLD

## Hallway

15' 7" x 6' 4" 4.75m x 1.93m

## Lounge

14' 3" x 11' 7" 4.34m x 3.53m



## Kitchen

11' x 11' 7" 3.35m x 3.53m



## Sunroom

17' 8" x 11' 1" 5.38m x 3.38m



#### Bedroom One

12' 3" x 10' 4" 3.73m x 3.15m



#### Bedroom Two

10' 4" x 10' 10" 3.15m x 3.30m



## Shower Room

6' 7" x 6' 2" 2m x 1.87m



## Garage

16' 11" x 11' 2" 5.15m x 3.40m

## Location

The property is located in the quiet residential area of Llanrhos on the outskirts of the busy coastal resort of Llandudno with its wealth of shops and other amenities, Victorian Pier and Promenade, Theatre, Ski Slope and Swimming Pool. It is convenient for the A55 for easy access to Chester and the motorways beyond. The walled town of Conwy is also within a short distance.

### Directions

From our Conwy office go back over the bridge and turn left at the roundabout for Deganwy. Proceed along this road passing the Deganwy Quay on the left hand side. Continue past the shops and take the r