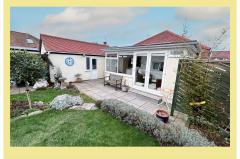

UPVC double glazing and a recently installed Baxi combination boiler (4 months old).

To the outside there is driveway parking, garage with power and light and a pretty front garden with established plants and shrubs, a side gate provides access into the south facing rear garden which has a flagged patio seating area, lawn and well planted flower beds.