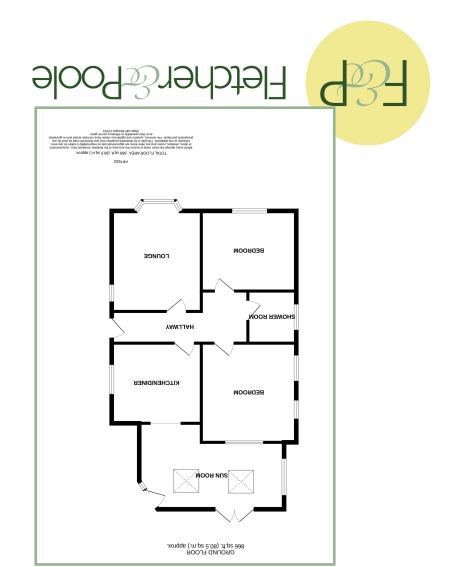

## Hallway

15' 7" x 6' 4" 4.75m x 1.93m

## Lounge

14' 3" x 11' 7" 4.34m x 3.53m

## Kitchen

11' x 11' 7" 3.35m x 3.53m

## Sunroom

17' 8" x 11' 1" 5.38m x 3.38m

#### Bedroom One

12' 3" x 10' 4" 3.73m x 3.15m

#### Bedroom Two

10' 4" x 10' 10" 3.15m x 3.30m

## Shower Room

6' 7" x 6' 2" 2m x 1.87m

## Garage

16' 11" x 11' 2" 5.15m x 3.40m