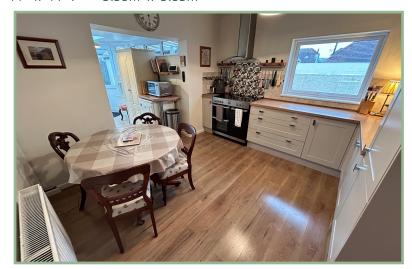

The accommodation comprises: Entrance hall, lounge with multi fuel burner, kitchen/diner with electric range, space and plumbing for a washing machine, dishwasher and fridge and access into the sunroom which has a single and double door into the rear garden. Two double bedrooms and a modern shower room.

## Kitchen

11' x 11' 7" 3.35m x 3.53m