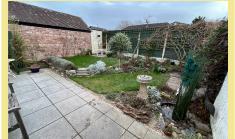

## Description

A beautifully presented and extended two bedroom detached bungalow situated in a convenient location for Llandudno, Deganwy, Conwy and the A55.

This lovely home enjoys a warm and cosy feel with modern kitchen and shower room and a lovely sunroom overlooking the private rear garden.

UPVC double glazing and a recently installed Baxi combination boiler (4 months old).

To the outside there is driveway parking, garage with power and light and a pretty front garden with established plants and shrubs, a side gate provides access into the south facing rear garden which has a flagged patio seating area, lawn and well planted flower beds.

- ✓ BEAUTIFULLY PRESENTED DETACHED TWO BEDROOM BUNGALOW
- ✓ LOVELY PRIVATE SOUTH FACING REAR GARDEN
- $\checkmark$  SUNROOM WHICH OPENS ONTO THE REAR GARDEN
- ✓ MODERN KITCHEN & SHOWER ROOM
- ✓ COSY LOUNGE WITH MULTI FUEL BURNER
- ✓ CONVENIENT LOCATION
- ✓ FREEHOLD