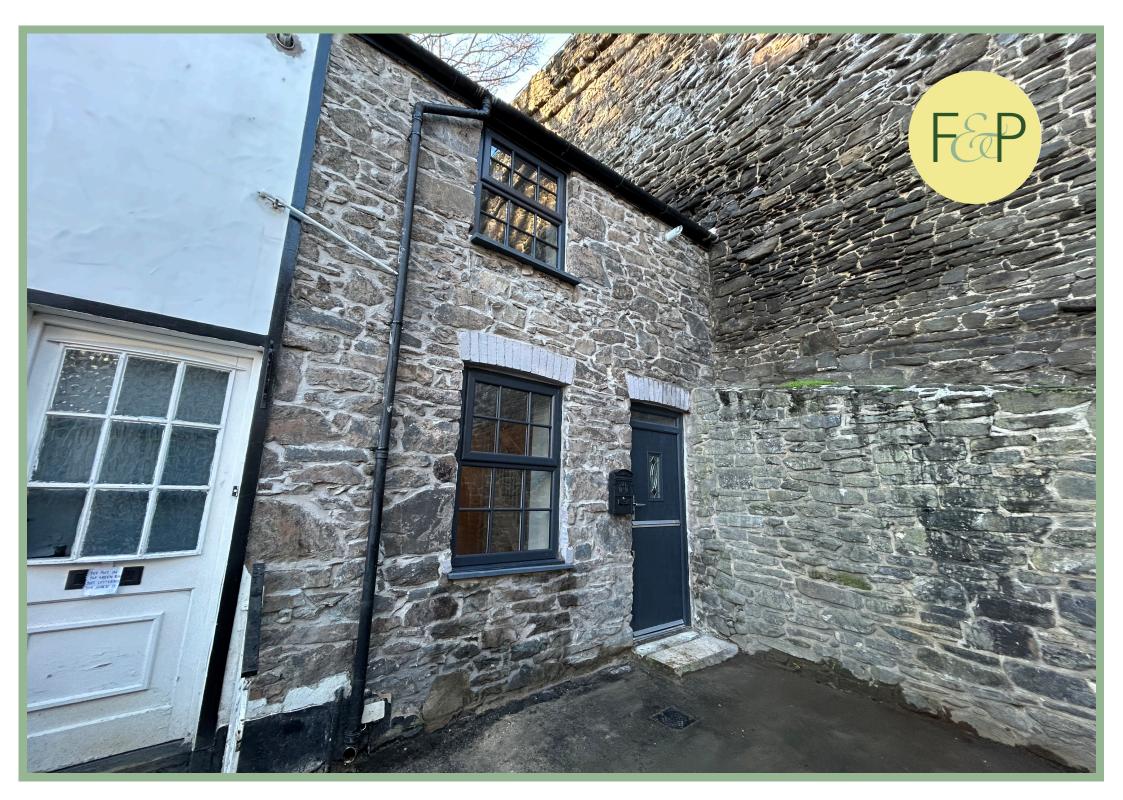

# Fully Refurbished Two Bedroom Cottage Within The Castle Walls

### Description

A fully refurbished two bedroom end terrace cottage situated within the Conwy Castle walls. The current owners have sympathetically renovated the cottage retaining the lovely character features such as the exposed stonework and the recessed fireplace whilst incorporating a modern kitchen and shower room.

### 2 Bedroom End Terrace Cottage

15 Watkin Street Conwy LL32 8RL