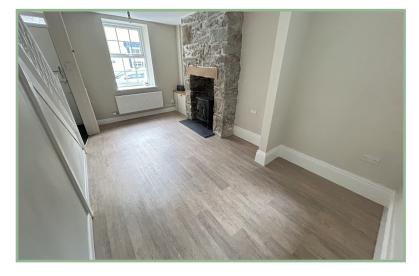

### Description

A fully refurbished two bedroom end terrace cottage situated within the Conwy Castle walls. The current owners have sympathetically renovated the cottage retaining the lovely character features such as the exposed stonework and the recessed fireplace whilst incorporating a modern kitchen and shower room.

The accommodation comprises: Lounge/diner with lovely fireplace and under stairs storage cupboard. Kitchen with integrated electric oven and hob, washing machine and low level fridge.

From the lounge, stairs lead to the first floor accommodation: Landing Master bedroom with built in wardrobe, a second bedroom and modern shower room.

#### Lounge

16' 4" x 12' 4.98m x 3.66m