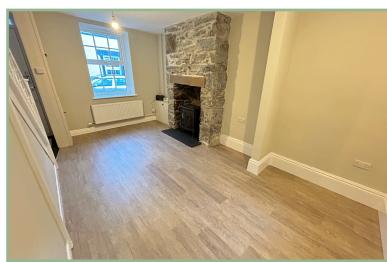

### Description

A fully refurbished two bedroom end terrace cottage situated within the Conwy Castle walls. The current owners have sympathetically renovated the cottage retaining the lovely character features such as the exposed stonework and the recessed fireplace whilst incorporating a modern kitchen and shower room.

The accommodation comprises: Lounge/diner with lovely fireplace and under stairs storage cupboard. Kitchen with integrated electric oven and hob, washing machine and low level fridge.

From the lounge, stairs lead to the first floor accommodation: Landing Master bedroom with built in wardrobe, a second bedroom and modern shower room.

#### Lounge

16' 4" x 12' 4.98m x 3.66m