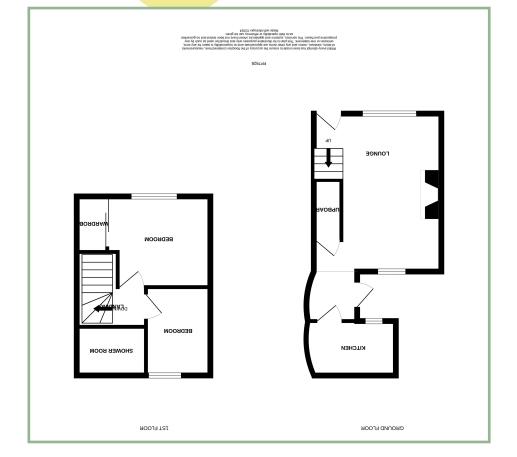

The accommodation comprises: Lounge/diner with lovely fireplace and under stairs storage cupboard. Kitchen with integrated electric oven and hob, washing machine and low level fridge.

From the lounge, stairs lead to the first floor accommodation: Landing Master bedroom with built in wardrobe, a second bedroom and modern shower room.

#### Lounge

16' 4" x 12' 4.98m x 3.66m

### Kitchen

9' 2" x 8' 10" 2.79m x 2.69m

#### Bedroom Two

7′9″ x 5′10″ 2.36m x 1.78m

### Shower Room

5' 8" x 3' 6" 1.72m x 1.06m

#### 12' x 8' 3" 3.66m x 2.51m