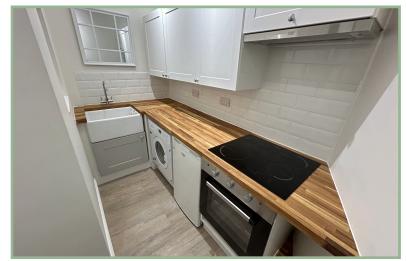

### Description

A fully refurbished two bedroom end terrace cottage situated within the Conwy Castle walls. The current owners have sympathetically renovated the cottage retaining the lovely character features such as the exposed stonework and the recessed fireplace whilst incorporating a modern kitchen and shower room.

The accommodation comprises: Lounge/diner with lovely fireplace and under stairs storage cupboard. Kitchen with integrated electric oven and hob, washing machine and low level fridge.

From the lounge, stairs lead to the first floor accommodation: Landing Master bedroom with built in wardrobe, a second bedroom and modern shower room.

### Kitchen

9' 2" x 8' 10" 2.79m x 2.69m