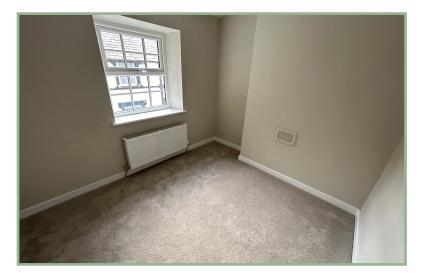

The accommodation comprises: Lounge/diner with lovely fireplace and under stairs storage cupboard. Kitchen with integrated electric oven and hob, washing machine and low level fridge.

From the lounge, stairs lead to the first floor accommodation: Landing Master bedroom with built in wardrobe, a second bedroom and modern shower room.

#### Bedroom Two

7′9″ x 5′10″ 2.36m x 1.78m

#### 12' x 8' 3" 3.66m x 2.51m