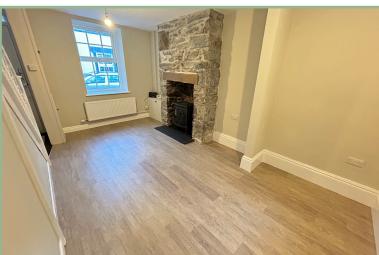

### Description

A fully refurbished two bedroom end terrace cottage situated within the Conwy Castle walls. The current owners have sympathetically renovated the cottage retaining the lovely character features such as the exposed stonework and the recessed fireplace whilst incorporating a modern kitchen and shower room.

The accommodation comprises: Lounge/diner with lovely fireplace and under stairs storage cupboard. Kitchen with integrated electric oven and hob, washing machine and low level fridge.

From the lounge, stairs lead to the first floor accommodation: Landing Master bedroom with built in wardrobe, a second bedroom and modern shower room.

#### Lounge

16' 4" x 12' 4.98m x 3.66m