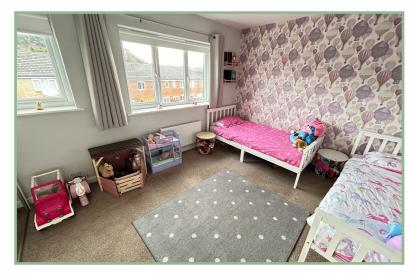

#### Bedroom Two

14' 2" to include wardrobes x 11' 2" 4.31m x 3.40m

Bedroom Three 10' 11" into wardrobe x 9' 7" 3.32m x 2.92m

Bedroom Four 11' 6" x 9' 4" 3.50m x 2.84m

Family Bathroom