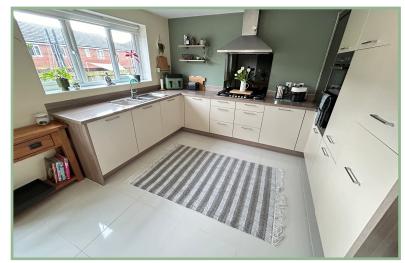

The light and well planned accommodation comprises: Hallway, lounge, open plan contemporary kitchen/diner/family room with a range of contemporary wall and base units with work surface over, 1 1/2 bowl stainless steel sink and drainer with hot and cold mixer tap, six ring gas Electrolux hob with stainless steel extractor above, Electrolux double oven, integrated fridge and freezer, integrated dishwasher, utility room and cloakroom. To the first floor: Master bedroom with en-suite, three further double bedrooms and family bathroom.