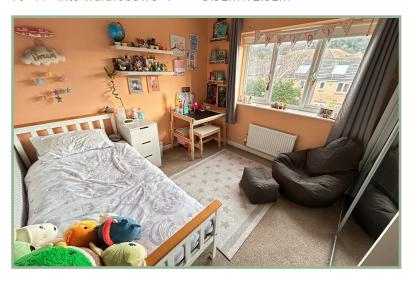

#### Bedroom Two

14' 2" to include wardrobes x 11' 2" 4.31m x 3.40m

Bedroom Three 10' 11" into wardrobe x 9' 7" 3.32m x 2.92m

Bedroom Four 11' 6" x 9' 4" 3.50m x 2.84m

Family Bathroom