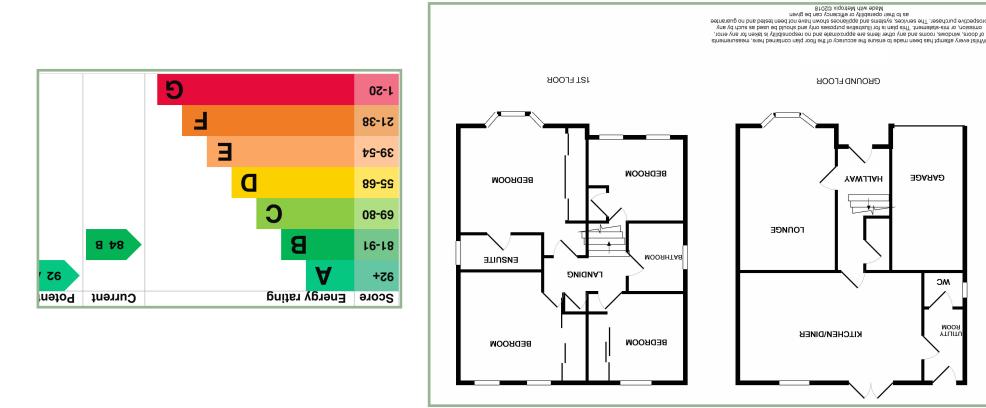

The light and well planned accommodation comprises: Hallway, lounge, open plan contemporary kitchen/diner/family room with a range of contemporary wall and base units with work surface over, 1 1/2 bowl stainless steel sink and drainer with hot and cold mixer tap, six ring gas Electrolux hob with stainless steel extractor above, Electrolux double oven, integrated fridge and freezer, integrated dishwasher, utility room and cloakroom. To the first floor: Master bedroom with en-suite, three further double bedrooms and family bathroom.

#### Hallway

4' 4" x 6' 5" 1.32m x 1.95m

#### Lounge

16' 10" x 10' 6" 5.13m 3.20m

# Superb Open Plan Kitchen\Dining\Family Area

19' 7" x 11' 11" 5.97m x 3.63m

#### Master Bedroom

15' 3" into bay x 13' 8" to include wardrobes 4.65m x 4.16m

#### En-Suite Shower Room

8' 6" x 3' 10" 2.59m x 1.17m

#### Bedroom Two

14' 2" to include wardrobes x 11' 2" 4.31m x 3.40m

Bedroom Three 10' 11" into wardrobe x 9' 7" 3.32m x 2.92m

Bedroom Four 11' 6" x 9' 4" 3.50m x 2.84m

Family Bathroom

## Viewing

By appointment contact:

tel: 01492 583100 fax: 01492 583616 email: conwy@fletcherpoole.com web: <u>www.fletcherpoole.com</u>

Utility Room

7′ 8″ x 5′ 4″ 2.33m x 1.62m

#### Cloakroom

5' 3" x 3' 8" 1.60m x 1.11m

#### 6' 11" x 5' 7" 2.11m x 1.70m

AGENTS NOTE: The central heating is in two zones, one for ground floor and one for first floor. The property is freehold with site fees of £91.90 per annum.

Council Tax Band: E (provided on <u>www.voa.gov.uk</u> Energy Efficiency Rating: B