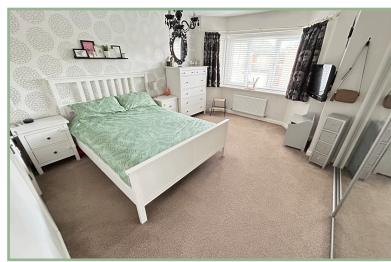

#### Master Bedroom

15' 3" into bay x 13' 8" to include wardrobes 4.65m x 4.16m

#### Bedroom Two

14' 2" to include wardrobes x 11' 2" 4.31m x 3.40m

Bedroom Three 10' 11" into wardrobe x 9' 7" 3.32m x 2.92m

Bedroom Four 11' 6" x 9' 4" 3.50m x 2.84m

Family Bathroom