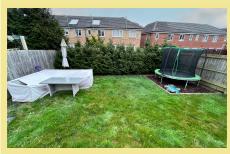

Upvc double glazing and zoned gas central heating.

To the front of the property a tarmac driveway allows off road parking, the garden is mainly laid to lawn timber gate gives access by pathway to the rear garden which is mainly laid to lawn with a flagged patio seating area, outside tap, fence boundaries.