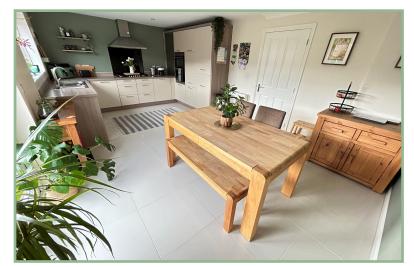

# Superb Open Plan Kitchen\Dining\Family Area

19' 7" x 11' 11" 5.97m x 3.63m

The light and well planned accommodation comprises: Hallway, lounge, open plan contemporary kitchen/diner/family room with a range of contemporary wall and base units with work surface over, 1 1/2 bowl stainless steel sink and drainer with hot and cold mixer tap, six ring gas Electrolux hob with stainless steel extractor above, Electrolux double oven, integrated fridge and freezer, integrated dishwasher, utility room and cloakroom. To the first floor: Master bedroom with en-suite, three further double bedrooms and family bathroom.