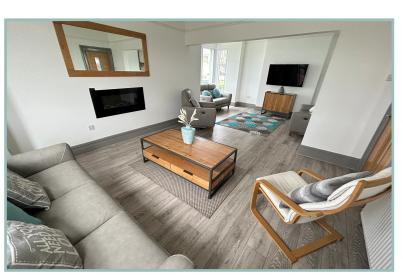

Bryn Teg has been completely refurbished in the last few years creating a light and well planned home with large rooms, high ceilings and superb views can be enjoyed from every window.

The accommodation comprises: Large entrance hallway, very large double aspect lounge, modern kitchen/diner with double French doors onto the side garden and a 6 ring gas Rangemaster, integrated dishwasher and fridge/freezer. Utility room/W.C with space and plumbing for a washing machine and dryer.