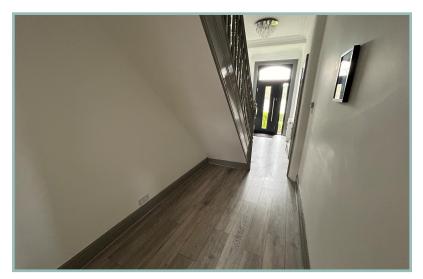

Bryn Teg has been completely refurbished in the last few years creating a light and well planned home with large rooms, high ceilings and superb views can be enjoyed from every window.

The accommodation comprises: Large entrance hallway, very large double aspect lounge, modern kitchen/diner with double French doors onto the side garden and a 6 ring gas Rangemaster, integrated dishwasher and fridge/freezer. Utility room/W.C with space and plumbing for a washing machine and dryer.

# Five Bedroom Semi Detached Home With Large Garden And Enjoying Stunning Views

Hallway

23' 7" x 6' 7.19m x 1.82m

Lounge

27' 2" x 17' max 8.28m x 5.18m

Kitchen/Diner

19' 8" x 11' 1" 6m x 3.38m

Utility Room & W.C