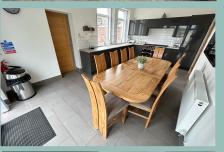

Bryn Teg has been completely refurbished in the last few years creating a light and well planned home with large rooms, high ceilings and superb views can be enjoyed from every window.

The accommodation comprises: Large entrance hallway, very large double aspect lounge, modern kitchen/diner with double French doors onto the side garden and a 6 ring gas Rangemaster, integrated dishwasher and fridge/freezer. Utility room/W.C with space and plumbing for a washing machine and dryer.

# Five Bedroom Semi Detached Home With Large Garden And Enjoying Stunning Views

Hallway

23' 7" x 6' 7.19m x 1.82m

Lounge

27' 2" x 17' max 8.28m x 5.18m

Kitchen/Diner

19' 8" x 11' 1" 6m x 3.38m

Utility Room & W.C