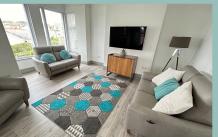

Bryn Teg has been completely refurbished in the last few years creating a light and well planned home with large rooms, high ceilings and superb views can be enjoyed from every window.

The accommodation comprises: Large entrance hallway, very large double aspect lounge, modern kitchen/diner with double French doors onto the side garden and a 6 ring gas Rangemaster, integrated dishwasher and fridge/freezer. Utility room/W.C with space and plumbing for a washing machine and dryer.

# Five Bedroom Semi Detached Home With Large Garden And Enjoying Stunning Views

Hallway

23' 7" x 6' 7.19m x 1.82m

Lounge

27' 2" x 17' max 8.28m x 5.18m

Kitchen/Diner

19' 8" x 11' 1" 6m x 3.38m

Utility Room & W.C