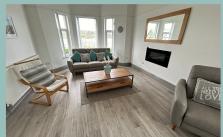

Bryn Teg has been completely refurbished in the last few years creating a light and well planned home with large rooms, high ceilings and superb views can be enjoyed from every window.

The accommodation comprises: Large entrance hallway, very large double aspect lounge, modern kitchen/diner with double French doors onto the side garden and a 6 ring gas Rangemaster, integrated dishwasher and fridge/freezer. Utility room/W.C with space and plumbing for a washing machine and dryer.

# Five Bedroom Semi Detached Home With Large Garden And Enjoying Stunning Views

Hallway

23' 7" x 6' 7.19m x 1.82m

Lounge

27' 2" x 17' max 8.28m x 5.18m

Kitchen/Diner

19' 8" x 11' 1" 6m x 3.38m

Utility Room & W.C