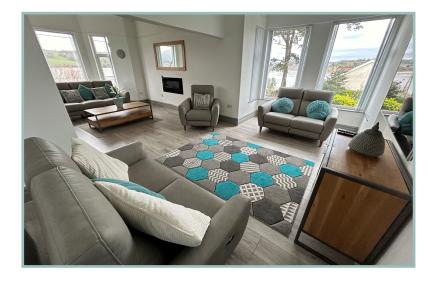

Bryn Teg has been completely refurbished in the last few years creating a light and well planned home with large rooms, high ceilings and superb views can be enjoyed from every window.

The accommodation comprises: Large entrance hallway, very large double aspect lounge, modern kitchen/diner with double French doors onto the side garden and a 6 ring gas Rangemaster, integrated dishwasher and fridge/freezer. Utility room/W.C with space and plumbing for a washing machine and dryer.