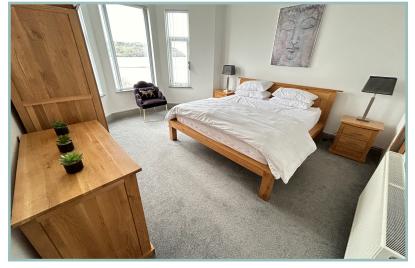

To the first floor: Three double bedrooms, modern bathroom and a modern shower room.

To the second floor: Bedroom four and five.

UPVC double glazing and gas fired combination boiler.

To the outside there is driveway parking for approximately 5/6 vehicles and a detached garage. There is a large lawned garden to the front and side and a raised decked seating area with hot tub. The planning permission includes a separate entrance for the new build adjacent to the entrance for the drive at Bryn Teg.

9′ 9″ x 7′ 8″ 2.97m x 2.33m

Landing

18' 1" x 6' 5.51m x 1.82m

Bedroom One

15' 3" x 12' 11" 4.65m x 3.94m

Bedroom Two

12' 11" x 11' 4" 3.94m x 3.45m

Bedroom Three