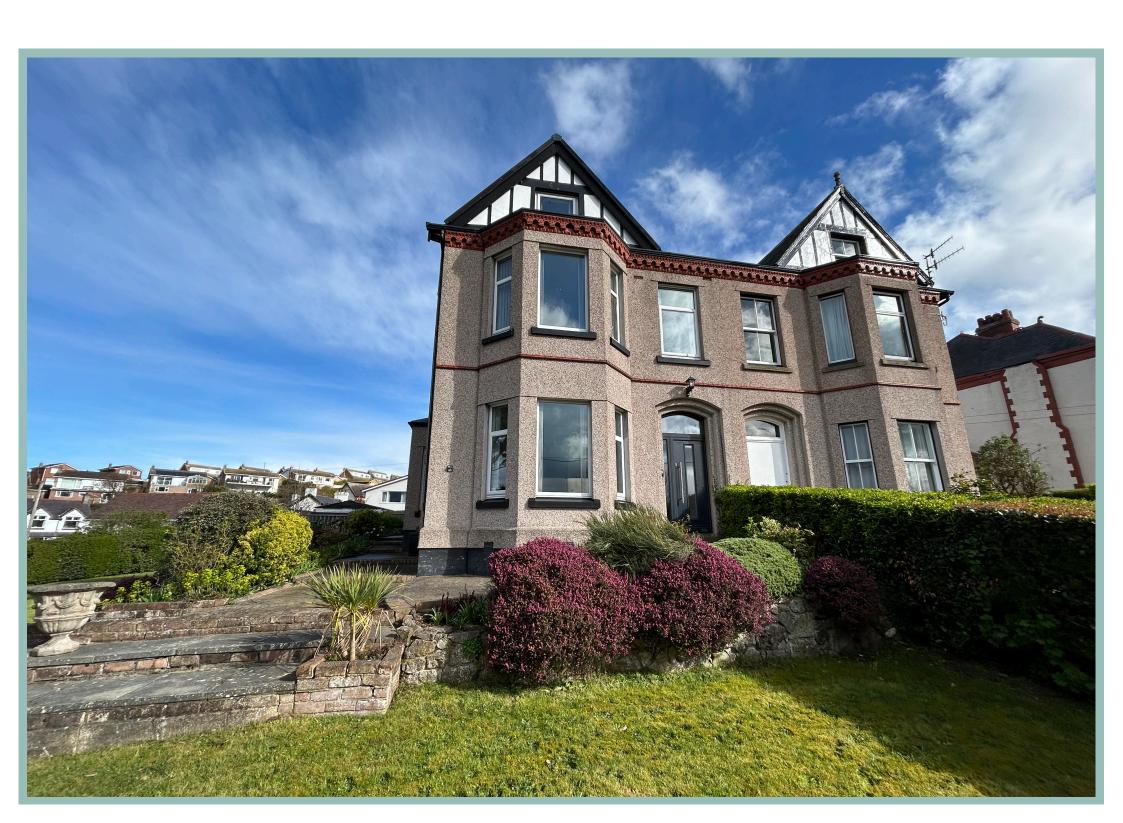

# Five Bedroom Semi Detached Home With Large Garden And Enjoying Stunning Views

#### Description

The most stunning views can be enjoyed from this substantial five bedroom semi-detached period property which is situated on the outskirts of the village and allows for easy access to the Conwy Valley.

Bryn Teg has been completely refurbished in the last few years creating a light and well planned home with large rooms, high ceilings and superb views can be enjoyed from every window.

The accommodation comprises: Large entrance hallway, very large double aspect lounge, modern kitchen/diner with double French doors onto the side garden and a 6 ring gas Rangemaster, integrated dishwasher and fridge/freezer. Utility room/W.C with space and plumbing for a washing machine and dryer.