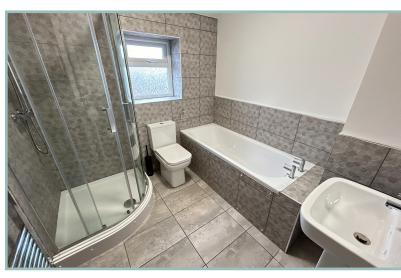

To the first floor: Three double bedrooms, modern bathroom and a modern shower room.

To the second floor: Bedroom four and five.

UPVC double glazing and gas fired combination boiler.

To the outside there is driveway parking for approximately 5/6 vehicles and a detached garage. There is a large lawned garden to the front and side and a raised decked seating area with hot tub. The planning permission includes a separate entrance for the new build adjacent to the entrance for the drive at Bryn Teg.

11' 2" x 11' 6" 3.40m x 3.50m

Bathroom

7′ 9″ x 7′ 5″ 2.36m x 2.26m

Shower Room

8′ 7″ x 6′ 1″ 2.61m x 1.85m

Landing

11' 6" x 6' 3.50m x 1.82m

Bedroom Four