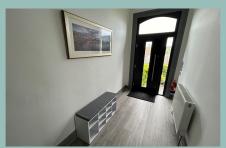

Bryn Teg has been completely refurbished in the last few years creating a light and well planned home with large rooms, high ceilings and superb views can be enjoyed from every window.

The accommodation comprises: Large entrance hallway, very large double aspect lounge, modern kitchen/diner with double French doors onto the side garden and a 6 ring gas Rangemaster, integrated dishwasher and fridge/freezer. Utility room/W.C with space and plumbing for a washing machine and dryer.

# Five Bedroom Semi Detached Home With Large Garden And Enjoying Stunning Views

Hallway

23' 7" x 6' 7.19m x 1.82m

Lounge

27' 2" x 17' max 8.28m x 5.18m

Kitchen/Diner

19' 8" x 11' 1" 6m x 3.38m

Utility Room & W.C