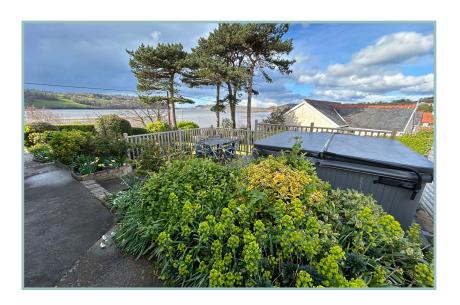

To the first floor: Three double bedrooms, modern bathroom and a modern shower room.

To the second floor: Bedroom four and five.

UPVC double glazing and gas fired combination boiler.

To the outside there is driveway parking for approximately 5/6 vehicles and a detached garage. There is a large lawned garden to the front and side and a raised decked seating area with hot tub. The planning permission includes a separate entrance for the new build adjacent to the entrance for the drive at Bryn Teg.