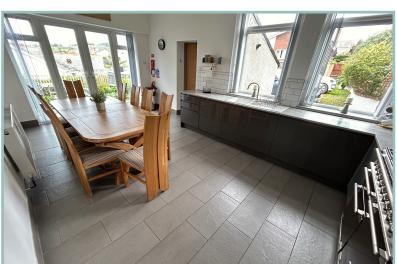

Bryn Teg has been completely refurbished in the last few years creating a light and well planned home with large rooms, high ceilings and superb views can be enjoyed from every window.

The accommodation comprises: Large entrance hallway, very large double aspect lounge, modern kitchen/diner with double French doors onto the side garden and a 6 ring gas Rangemaster, integrated dishwasher and fridge/freezer. Utility room/W.C with space and plumbing for a washing machine and dryer.