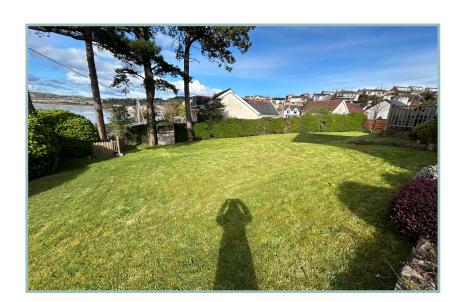

To the first floor: Three double bedrooms, modern bathroom and a modern shower room.

To the second floor: Bedroom four and five.

UPVC double glazing and gas fired combination boiler.

To the outside there is driveway parking for approximately 5/6 vehicles and a detached garage. There is a large lawned garden to the front and side and a raised decked seating area with hot tub. The planning permission includes a separate entrance for the new build adjacent to the entrance for the drive at Bryn Teg.

The current owners have obtained planning to build a detached two bedroom home where the living accommodation is on the first floor to make the best of the views . (Please see attached plans)

- \* SUBSTANTIAL FIVE BEDROOM SEMI DETACHED HOME
- \* PLANNING PERMISSION OBTAINED FOR A TWO BEDROOM DETACHED HOME ON THE PLOT
- \* ENJOYS THE MOST SUPERB VIEWS OVER THE MOUNTAINS, ESTUARY AND CONWY
- \* DRIVEWAY PARKING AND GARAGE
- \* RECENTLY REFURBISHED TO A HIGH STANDARD
- \* FREEHOLD
- \* NO CHAIN