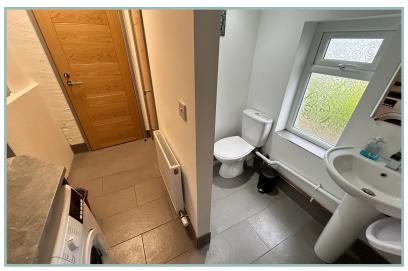

Bryn Teg has been completely refurbished in the last few years creating a light and well planned home with large rooms, high ceilings and superb views can be enjoyed from every window.

The accommodation comprises: Large entrance hallway, very large double aspect lounge, modern kitchen/diner with double French doors onto the side garden and a 6 ring gas Rangemaster, integrated dishwasher and fridge/freezer. Utility room/W.C with space and plumbing for a washing machine and dryer.

9′ 9″ x 7′ 8″ 2.97m x 2.33m

Landing

18' 1" x 6' 5.51m x 1.82m

Bedroom One

15' 3" x 12' 11" 4.65m x 3.94m

Bedroom Two

12' 11" x 11' 4" 3.94m x 3.45m

Bedroom Three