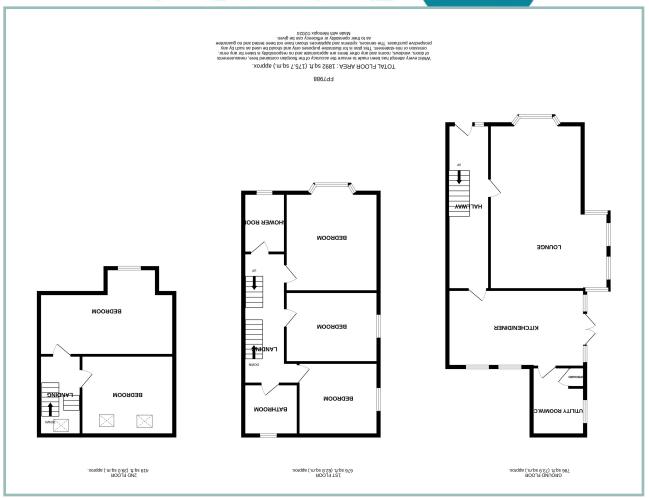

Bryn Teg has been completely refurbished in the last few years creating a light and well planned home with large rooms, high ceilings and superb views can be enjoyed from every window.

The accommodation comprises: Large entrance hallway, very large double aspect lounge, modern kitchen/diner with double French doors onto the side garden and a 6 ring gas Rangemaster, integrated dishwasher and fridge/freezer. Utility room/W.C with space and plumbing for a washing machine and dryer.

To the first floor: Three double bedrooms, modern bathroom and a modern shower room.

To the second floor: Bedroom four and five.

UPVC double glazing and gas fired combination boiler.

To the outside there is driveway parking for approximately 5/6 vehicles and a detached garage. There is a large lawned garden to the front and side and a raised decked seating area with hot tub. The planning permission includes a separate entrance for the new build adjacent to the entrance for the drive at Bryn Teg.

# Five Bedroom Semi Detached Home With Large Garden And Enjoying Stunning Views

Hallway

23' 7" x 6' 7.19m x 1.82m

Lounge

27' 2" x 17' max 8.28m x 5.18m

Kitchen/Diner

19' 8" x 11' 1" 6m x 3.38m

Utility Room & W.C

9′ 9″ x 7′ 8″ 2.97m x 2.33m

Landing

18' 1" x 6' 5.51m x 1.82m

Bedroom One

15' 3" x 12' 11" 4.65m x 3.94m

Bedroom Two

12' 11" x 11' 4" 3.94m x 3.45m

Bedroom Three

11' 2" x 11' 6" 3.40m x 3.50m

Bathroom

7′ 9″ x 7′ 5″ 2.36m x 2.26m

Shower Room

8′ 7″ x 6′ 1″ 2.61m x 1.85m

Landing

11' 6" x 6' 3.50m x 1.82m

Bedroom Four

19' 8" x 12' 3" 6m x 3.73m

Bedroom Five

13′ 5″ x 11′ 5″ 2.23m x 2.03m

5 Bedroom Semi Detached Home

Bryn Teg West End Glan Conwy LL28 5SY

NO CHAIN **£575,000** 

REDUCED FROM £695,000

Reference Number: FP7988 3/4/2024