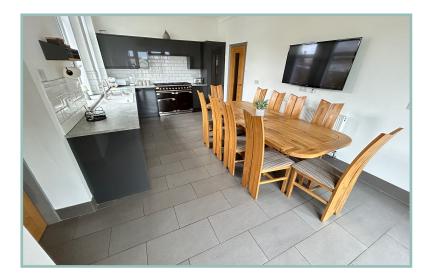

Bryn Teg has been completely refurbished in the last few years creating a light and well planned home with large rooms, high ceilings and superb views can be enjoyed from every window.

The accommodation comprises: Large entrance hallway, very large double aspect lounge, modern kitchen/diner with double French doors onto the side garden and a 6 ring gas Rangemaster, integrated dishwasher and fridge/freezer. Utility room/W.C with space and plumbing for a washing machine and dryer.