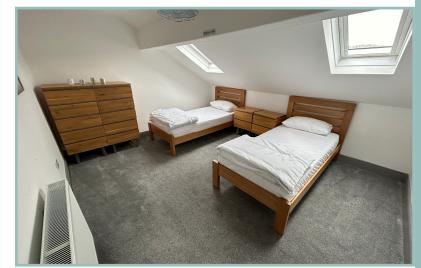

To the first floor: Three double bedrooms, modern bathroom and a modern shower room.

To the second floor: Bedroom four and five.

UPVC double glazing and gas fired combination boiler.

To the outside there is driveway parking for approximately 5/6 vehicles and a detached garage. There is a large lawned garden to the front and side and a raised decked seating area with hot tub. The planning permission includes a separate entrance for the new build adjacent to the entrance for the drive at Bryn Teg.

19' 8" x 12' 3" 6m x 3.73m

Bedroom Five

13′ 5″ x 11′ 5″ 2.23m x 2.03m

5 Bedroom Semi Detached Home

Bryn Teg West End Glan Conwy LL28 5SY

NO CHAIN **£575,000** 

REDUCED FROM £695,000

Reference Number: FP7988 3/4/2024