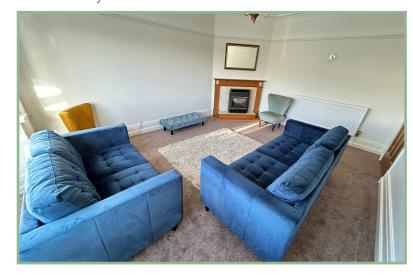

.

UPVC double glazing and Worcester gas fired central heating.

To the outside there in a foot gate with access to the lawned front garden, a side pathway and driveway provide access to the low maintenance rear garden/ parking area with timber store. (The access drive is owned by the property next door with a right of access for Ivydene).

- ✓ DECEPTIVELY SPACIOUS FOUR BEDROOM DORMER BUNGALOW
- ✓ LIGHT AND WELL PLANNED ACCOMMODATION
- ✓ ENJOYS VIEWS OF CONWY CASTLE & THE MOUNTAINS
- ✓ SITUATED IN A CENTRAL VILLAGE LOCATION
- ✓ EASY ACCESS TO THE SHOPS & TRAIN STATION
- √ NO CHAIN
- ✓ FREEHOLD

#### Porch

13' 6" max x 6' 3" 4.11m x 1.90m

#### Hallway

19' 10" x 5' 7" 6.05m x 1.70m

#### VV. C

5' 8" x 7' to under stairs 1.72m x 2.13m

#### Lounge

18' 6" into bay x 12' 5" 5.64m x 3.78m



# Dining Room

11' 11" x 12' 5" 3.63m x 3.78m

# Kitchen

12' 5" x 11' 4" 3.78m x 3.45m



#### Rear Porch

5′ 3″ x 3′ 8″ 1.60m x 1.11m

#### Bedroom One

12' 11" x 11' 5" 3.94m x 3.48m



#### Landing

12' 7" x 5' 9" 3.83m x 1.75m

#### Bedroom Two

10' 11" max x 11' 2" 3.32m x 3.40m



# Bedroom Three

11' 11" x 9' 3" 3.63m x 2.82m

#### Bedroom Four

9' 4" x 8' 4" 2.84m x 2.54m

#### Bathroom

8' 3" x 8' 2" 2.51m x 2.49m



#### Location

Llandudno Junction has a variety of local shops and amenities. It is located on a main railway line and bus route and is very close to the A55 Expressway for easy access to Chester and the motorways.

# Directions

From our Conwy office go over the bridge, second exit off the roundabout into Llandudno Junction, Ivydene can be found on the left by the