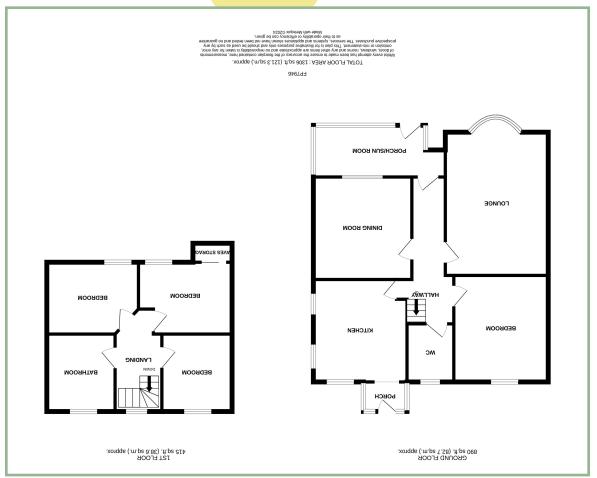

The accommodation comprises: Large porch/ sunroom, hallway, lounge with bay window and gas fire, dining room with gas fire. Kitchen with electric oven and hob and space for a low level fridge and freezer, rear porch area. Downstairs double bedroom with shower cubicle.

To the first floor: Landing, three bedrooms and bathroom.

UPVC double glazing and Worcester gas fired central heating.

To the outside there in a foot gate with access to the lawned front garden, a side pathway and driveway provide access to the low maintenance rear garden/ parking area with timber store. (The access drive is owned by the property next door with a right of access for Ivydene).

#### Porch

13' 6" max x 6' 3" 4.11m x 1.90m

#### Hallway

19' 10" x 5' 7" 6.05m x 1.70m

#### VV. C

5' 8" x 7' to under stairs 1.72m x 2.13m

#### Lounge

18' 6" into bay x 12' 5" 5.64m x 3.78m

# Dining Room

11' 11" x 12' 5" 3.63m x 3.78m

# Kitchen

12' 5" x 11' 4" 3.78m x 3.45m

#### Rear Porch

5′ 3″ x 3′ 8″ 1.60m x 1.11m

#### Bedroom One

12' 11" x 11' 5" 3.94m x 3.48m

#### Landing

12' 7" x 5' 9" 3.83m x 1.75m

#### Bedroom Two

10' 11" max x 11' 2" 3.32m x 3.40m

# Bedroom Three

11' 11" x 9' 3" 3.63m x 2.82m

#### Bedroom Four

9' 4" x 8' 4" 2.84m x 2.54m

#### Bathroom

8' 3" x 8' 2" 2.51m x 2.49m