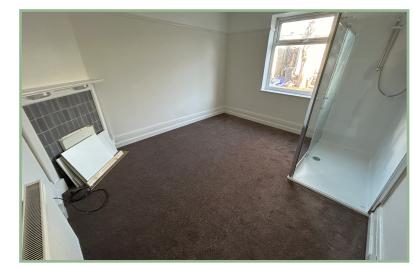

The accommodation comprises: Large porch/ sunroom, hallway, lounge with bay window and gas fire, dining room with gas fire. Kitchen with electric oven and hob and space for a low level fridge and freezer, rear porch area. Downstairs double bedroom with shower cubicle.