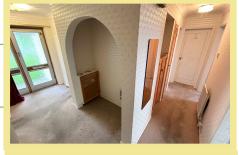

# Hallway

14' 1" max x 13' 11" max 4.29m x 4.24m

# Airing Cupboard

2' 7" x 2' 0.78m x 0.60m