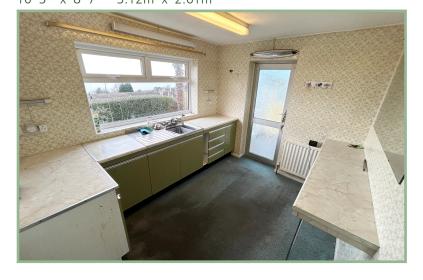

ted furniture and one with a built in wardrobe, bathroom and separate W.C.

UPVC double glazing and gas central heating.

To the front of the property there is a low maintenance garden laid to lawn, driveway parking and single garage. To the rear there is a garden with an area laid to lawn and a patio area where the stunning views can be enjoyed. Viewing is essential to appreciate all this property has to offer.

- ✓ WELL PLANNED & SPACIOUS TWO BEDROOM LINK DETACHED BUNGALOW
- ✓ ENJOYS SPECTACULAR PANORAMIC VIEWS OF THE SEA, MOUNTAINS, ANGLESEY & PUFFIN ISLAND
- ✓ EASY ACCESS INTO THE VILLAGE
- ✓ SINGLE GARAGE & DRIVEWAY PARKING
- ✓ FREEHOLD
- √ NO CHAIN

# Hallway

14' 1" max x 13' 11" max 4.29m x 4.24m

# Lounge

16' 8" x 12' 11" 5.08m x 3.94m



# Kitchen

10' 3" x 8' 7" 3.12m x 2.61m



# Dining Room

10' 5" x 8' 7" 3.17m x 2.61m



### Sun Room

11' x 10' 3.35m x 3.05m



### Garage

15' 1" x 11' 1" 4.60m x 3.38m

#### Bedroom One

13' 10" x 10' 4" 4.21m x 3.15m



# Bedroom Two

11' x 8' 8" 3.35m x 2.64m

## W.C

4′ 9″ x 2′ 10″ 1.44m x 0.86m

# Bathroom

7' 7" x 5' 1" 2.31m x 1.55m

# Airing Cupboard

2' 7" x 2' 0.78m x 0.60m

### Location

Situated on the outskirts of the village of Penmaenmawr with its range of shops, primary school, medical centre and bus/rail services. The A55 coastal road provides access to the University City of Bangor (approximately 10 miles) and also eastwards to the towns of Conwy, Llandudno, Colwyn Bay and beyond.

### Directions

From our Conwy office proceed in the direction of the A55 Bangor. Take the second exit off signposted Penmaenmaw