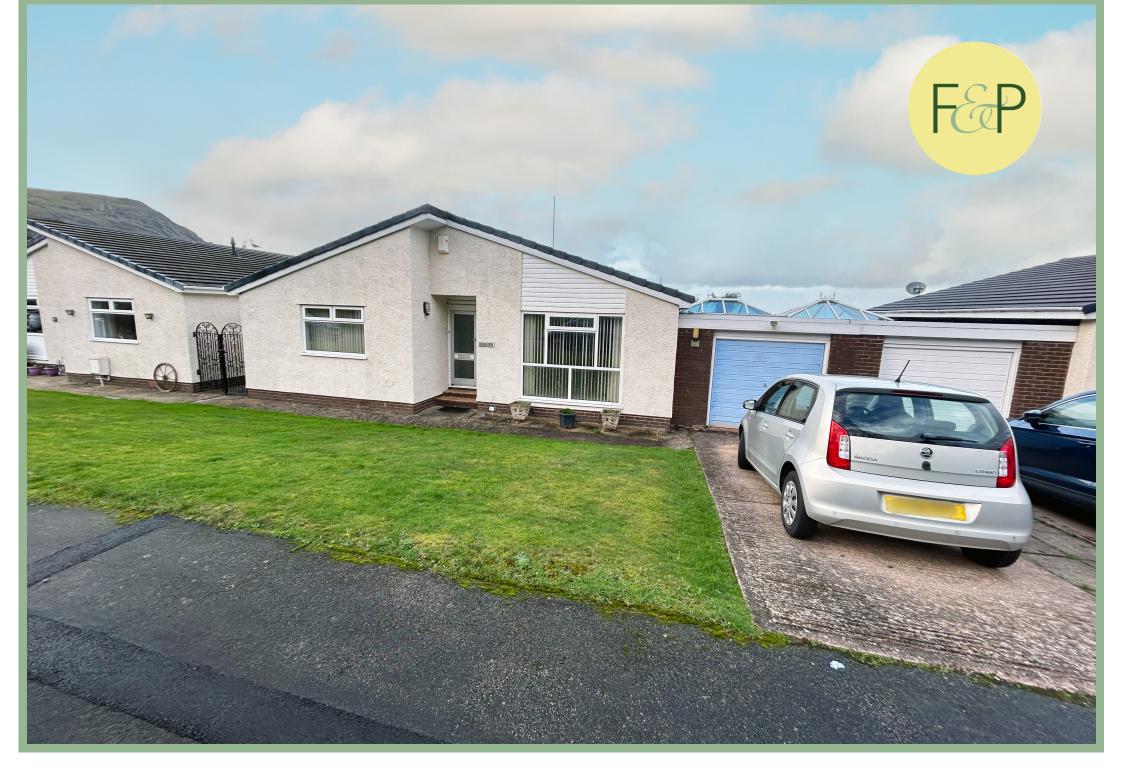

# Two Bedroom Link Detached Bungalow Enjoying Superb Views

## Description

A well planned and spacious two bedroom link detached bungalow enjoying the most spectacular panoramic views of the sea, mountains, Anglesey and Puffin Island. The property is ideally located for easy access into the village, beach and A55.

UPVC double glazing and gas central heating.

To the front of the property there is a low maintenance garden laid to lawn, driveway parking and single garage. To the rear there is a garden with an area laid to lawn and a patio area where the stunning views can be enjoyed. Viewing is essential to appreciate all this property has to offer.

- ✓ WELL PLANNED & SPACIOUS TWO BEDROOM LINK DETACHED BUNGALOW
- ✓ ENJOYS SPECTACULAR PANORAMIC VIEWS OF THE SEA, MOUNTAINS, ANGLESEY & PUFFIN ISLAND
- ✓ EASY ACCESS INTO THE VILLAGE
- ✓ SINGLE GARAGE & DRIVEWAY PARKING
- ✓ FREEHOLD
- √ NO CHAIN