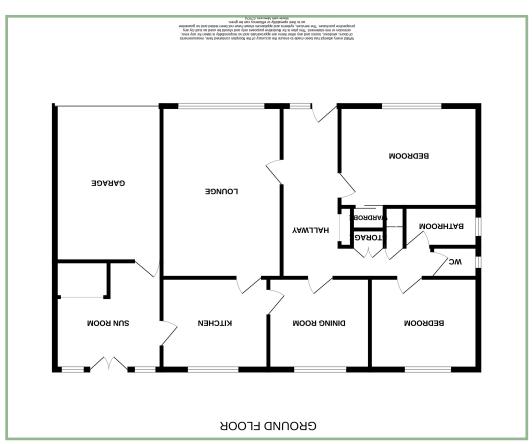

The accommodation comprises: L-shaped hallway with storage cupboard and separate airing cupboard housing the boiler, spacious lounge, kitchen, dining room and sun room with French doors out onto the garden and integral door leading into the garage. Two double bedrooms, both with fitted furniture and one with a built in wardrobe, bathroom and separate W.C.

# Hallway

14' 1" max x 13' 11" max 4.29m x 4.24m

# Lounge

16' 8" x 12' 11" 5.08m x 3.94m

# Kitchen

10' 3" x 8' 7" 3.12m x 2.61m

# Dining Room

10' 5" x 8' 7" 3.17m x 2.61m

### Sun Room

11' x 10' 3.35m x 3.05m

### Garage

15' 1" x 11' 1" 4.60m x 3.38m

#### Bedroom One

13' 10" x 10' 4" 4.21m x 3.15m

# Bedroom Two

11' x 8' 8" 3.35m x 2.64m

## W.C

4′ 9″ x 2′ 10″ 1.44m x 0.86m

# Bathroom

7' 7" x 5' 1" 2.31m x 1.55m

# Airing Cupboard

2' 7" x 2' 0.78m x 0.60m