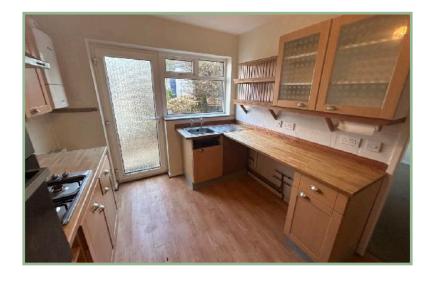

bedrooms with storage cupboards.

UPVC double glazing and gas fired heating system with Worcester boiler

To the front of the property there is a garden laid to lawn with well established trees and plants and a single garage and an outhouse. To the front there is a garden laid to lawn that wraps around the side of the property with hedge boundary.

- √ TWO BEDROOM DETACHED CHALET STYLE BUNGALOW
- ✓ WITHIN WALKING DISTANCE TO THE HISTORIC TOWN OF CONWY
- ✓ PRIVATE GARDENS
- ✓ FREEHOLD
- √ NO CHAIN

## Hallway

11' 6" x 8' 10" max 3.50m x 2.69m

## Downstairs Shower Room

5' x 6' 6" 1.52m x 1.98m



## $\bigvee$ . $\subset$

7′ 2″ x 2′ 6″ 2.18m x 0.76m

## Lounge

13' 3" x 14' 6" 4.04m x 4.42m



## Conservatory

12' 11" x 7' 10" 3.94m x 2.39m



#### Kitchen

12' 9" x 8' 10" 3.88m x 2.69m



## Dining Room

10′ 11″ x 9′ 11″ 3.32m x 3.02m

#### Bedroom One

12' x 12' 1" 3.66m x 3.68m



Bedroom Two

12' x 10' 1" 3.66m x 3.07m



## W.C

4' x 3' 5" 1.22m x 1.04m

## Location

Bryn Yr Afon is located on the outskirts of the famous medieval walled castle town of Conwy with its wealth of local shops, hostelries, schools, library and medical centres, busy harbour, marina and 18 hole golf course. It is also located a short distance from the edge of the Snowdonia National Park.

## Directions

Turn left out of our Conwy office proceed round the one way system until you reach the roundabout, take the right turn down by the side of the castle, follow the road round and take the second left into Bryn Castell. Continue up the hill for a short distance, turn right into Bryn Yr Afon where