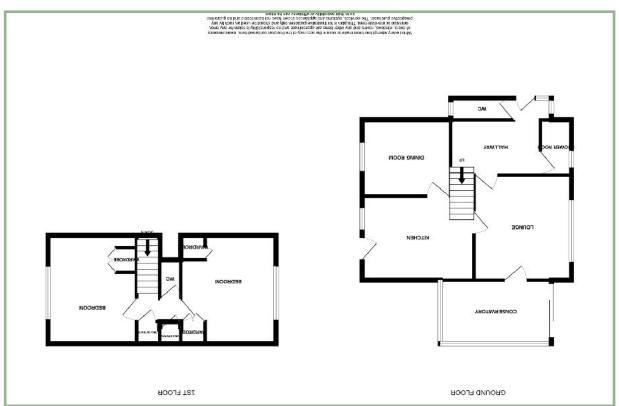

The accommodation comprises: entrance hallway with W.C and separate shower room, good size lounge, conservatory with doors leading into the garden, kitchen with space and plumbing for washing machine and a dining room.

To the first floor: landing with airing cupboard, W.C and eaves storage, two double bedrooms with storage cupboards.

UPVC double glazing and gas fired heating system with Worcester boiler

To the front of the property there is a garden laid to lawn with well established trees and plants and a single garage and an outhouse. To the front there is a garden laid to lawn that wraps around the side of the property with hedge boundary.

## Hallway

11' 6" x 8' 10" max 3.50m x 2.69m

## Downstairs Shower Room

5' x 6' 6" 1.52m x 1.98m

## $\bigvee$ . $\subset$

7′ 2″ x 2′ 6″ 2.18m x 0.76m

## Lounge

13' 3" x 14' 6" 4.04m x 4.42m

## Conservatory

12' 11" x 7' 10" 3.94m x 2.39m

#### Kitchen

12' 9" x 8' 10" 3.88m x 2.69m

## Dining Room

10′ 11″ x 9′ 11″ 3.32m x 3.02m

#### Bedroom One

12' x 12' 1" 3.66m x 3.68m

Bedroom Two

12' x 10' 1" 3.66m x 3.07m

## W.C

4' x 3' 5" 1.22m x 1.04m