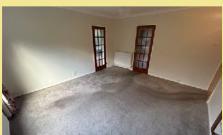

## Conservatory

12' 11" x 7' 10" 3.94m x 2.39m

## Dining Room

10′ 11″ x 9′ 11″ 3.32m x 3.02m