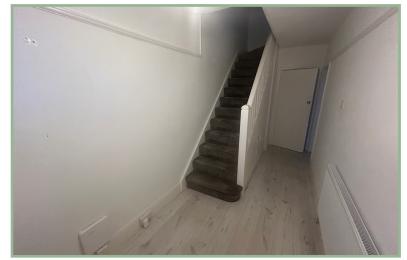

## Hallway

16' x 6' 4.87m x 1.82m

Lounge

12' 4" x 11' 10" 3.75m x 3.60m

Dining Room 12' 4" x 11' 1" 3.75m x 3.38m