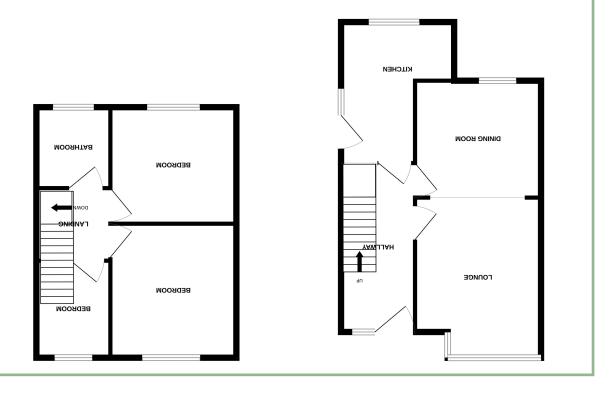

To the first floor: landing, two double bedrooms, one where the lovely countryside views can be enjoyed, a single bedroom and a modern bathroom.

UPVC double glazing and gas fired central heating system.

## Hallway

16' x 6' 4.87m x 1.82m

Lounge

12' 4" x 11' 10" 3.75m x 3.60m

Dining Room 12' 4" x 11' 1" 3.75m x 3.38m

## Store Cupboard

2'10" x 2' 0.87m x 0.61m

#### Bedroom One

12' 4" x 11' 11" 3.76m x 3.64m

Bedroom Two

12' 3" x 12' 9" 3.72m x 2.89m

# Bedroom Three

8′ x 6′ 1″ 2.42m x 1.84m

#### Bathroom

6′ 5″ x 6′ 1.96m x 1.82m

### Kitchen

#### 14' 5" x 7' 9" 4.38m x 2.37m