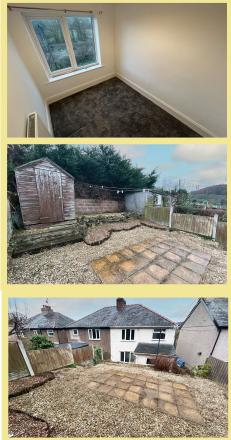

To the front there are steps leading up to the front door and there is a large flagged patio area with low maintenance borders. To the rear there is an enclosed garden with a decking area to the bottom and steps lead up to a large paved patio area.