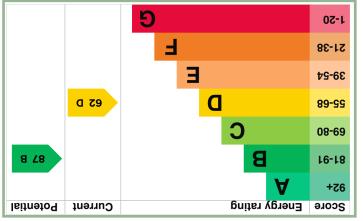

Council Tax Band: C (provided on <u>www.voa.gov.uk</u> Energy Efficiency Rating: D