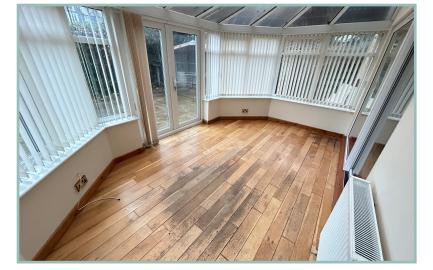

#### Kitchen/Diner

18' 1" x 11' 5.51m x 3.35m Lounge 18' 2" x 12' 9" 5.54m x 3.88m

Sitting Room 18' 2'' x 15' 5.54m x 4.57m

Hobbies/Play Room 12' 6" x 7' 10" 3.81m x 2.39m

Conservatory 14' 10" x 9' 4.52m x 2.74m