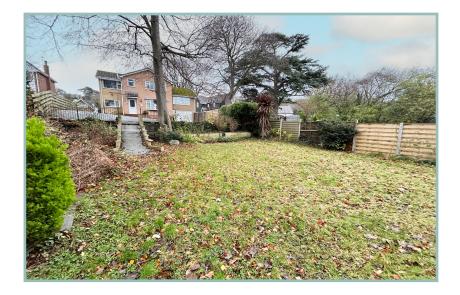

To the first floor: Landing, master bedroom with ensuite shower room, three further bedrooms and family bathroom.

UPVC double glazing and gas fired Worcester combination boiler.

To the outside there is a driveway leading to a large parking area and access to the garage, lawned front garden and a rear garden which has a paved patio area with timber shed.