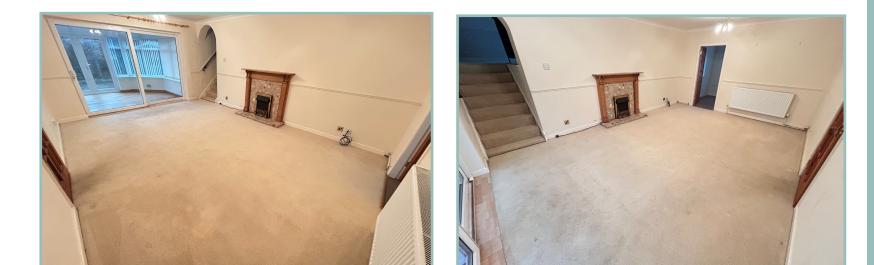

The accommodation comprises: Entrance hall with under stairs storage cupboard, lounge/ family room with access into a play/ hobbies room/study. A couple of steps up from the lounge provide access into the double aspect sitting room. A good sized conservatory at the rear over looks the rear garden and the lovely mountain views, W.C and kitchen/diner with space for a gas range, space and plumbing for a washing machine, dishwasher and fridge/ freezer.

#### Kitchen/Diner

18' 1" x 11' 5.51m x 3.35m Lounge 18' 2" x 12' 9" 5.54m x 3.88m

Sitting Room 18' 2'' x 15' 5.54m x 4.57m

Hobbies/Play Room 12' 6" x 7' 10" 3.81m x 2.39m

Conservatory 14' 10" x 9' 4.52m x 2.74m