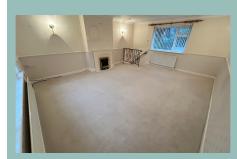

To the first floor: Landing, master bedroom with ensuite shower room, three further bedrooms and family bathroom.

UPVC double glazing and gas fired Worcester combination boiler.

To the outside there is a driveway leading to a large parking area and access to the garage, lawned front garden and a rear garden which has a paved patio area with timber shed.

#### Kitchen/Diner

18' 1" x 11' 5.51m x 3.35m Lounge 18' 2" x 12' 9" 5.54m x 3.88m

Sitting Room 18' 2'' x 15' 5.54m x 4.57m

Hobbies/Play Room 12' 6" x 7' 10" 3.81m x 2.39m

Conservatory 14' 10" x 9' 4.52m x 2.74m