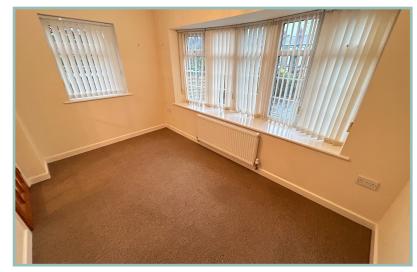

To the first floor: Landing, master bedroom with ensuite shower room, three further bedrooms and family bathroom.

UPVC double glazing and gas fired Worcester combination boiler.

To the outside there is a driveway leading to a large parking area and access to the garage, lawned front garden and a rear garden which has a paved patio area with timber shed.

Bedroom One 17' x 12' 5" 5.18m x 3.78m

Ensuite 6' 2" x 7' 1.87m x 2.13m

Bedroom Two 11' 3" x 8' 10" 3.43m x 2.69m

Bedroom Three 9' 10" x 8' 10" 3m x 2.69m

Bedroom Four 8' 10" x 8' 2" 2.69m x 2.49m

4 Bedroom Detached Home