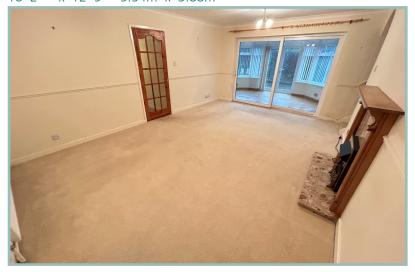

The accommodation comprises: Entrance hall with under stairs storage cupboard, lounge/ family room with access into a play/ hobbies room/study. A couple of steps up from the lounge provide access into the double aspect sitting room. A good sized conservatory at the rear over looks the rear garden and the lovely mountain views, W.C and kitchen/diner with space for a gas range, space and plumbing for a washing machine, dishwasher and fridge/ freezer.

#### Kitchen/Diner

18' 1" x 11' 5.51m x 3.35m Lounge 18' 2" x 12' 9" 5.54m x 3.88m

Sitting Room 18' 2'' x 15' 5.54m x 4.57m

Hobbies/Play Room 12' 6" x 7' 10" 3.81m x 2.39m

Conservatory 14' 10" x 9' 4.52m x 2.74m