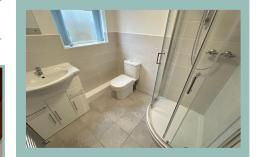

To the first floor: Landing, master bedroom with ensuite shower room, three further bedrooms and family bathroom.

UPVC double glazing and gas fired Worcester combination boiler.

To the outside there is a driveway leading to a large parking area and access to the garage, lawned front garden and a rear garden which has a paved patio area with timber shed.

#### **Viewing** By appointment contact:

el: 01492 583100 email:conwy@fletcherpoole.com web: <u>www.fletcherpoole.com</u>

Bathroom

7' 1" x 5' 9" 2.16m x 1.75m

W.C

4' 1" x 3' 10" 1.24m x 1.17m

Landing 9' 9" x 2' 8" 2.97m x 0.80m