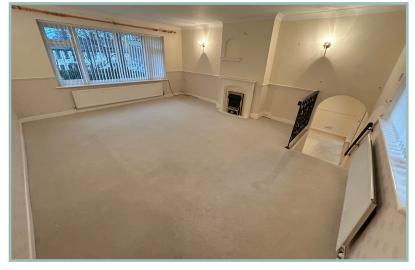

The accommodation comprises: Entrance hall with under stairs storage cupboard, lounge/ family room with access into a play/ hobbies room/study. A couple of steps up from the lounge provide access into the double aspect sitting room. A good sized conservatory at the rear over looks the rear garden and the lovely mountain views, W.C and kitchen/diner with space for a gas range, space and plumbing for a washing machine, dishwasher and fridge/ freezer.

#### Kitchen/Diner

18' 1" x 11' 5.51m x 3.35m Lounge 18' 2" x 12' 9" 5.54m x 3.88m

Sitting Room 18' 2'' x 15' 5.54m x 4.57m

Hobbies/Play Room 12' 6" x 7' 10" 3.81m x 2.39m

Conservatory 14' 10" x 9' 4.52m x 2.74m