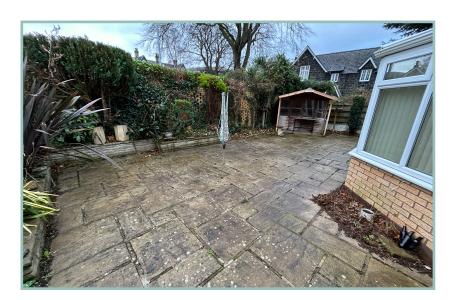

To the first floor: Landing, master bedroom with ensuite shower room, three further bedrooms and family bathroom.

UPVC double glazing and gas fired Worcester combination boiler.

To the outside there is a driveway leading to a large parking area and access to the garage, lawned front garden and a rear garden which has a paved patio area with timber shed.