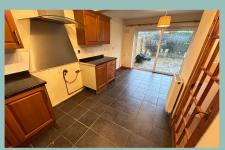

The accommodation comprises: Entrance hall with under stairs storage cupboard, lounge/ family room with access into a play/ hobbies room/study. A couple of steps up from the lounge provide access into the double aspect sitting room. A good sized conservatory at the rear over looks the rear garden and the lovely mountain views, W.C and kitchen/diner with space for a gas range, space and plumbing for a washing machine, dishwasher and fridge/ freezer.

#### Kitchen/Diner

18' 1" x 11' 5.51m x 3.35m Lounge 18' 2" x 12' 9" 5.54m x 3.88m

Sitting Room 18' 2'' x 15' 5.54m x 4.57m

Hobbies/Play Room 12' 6" x 7' 10" 3.81m x 2.39m

Conservatory 14' 10" x 9' 4.52m x 2.74m