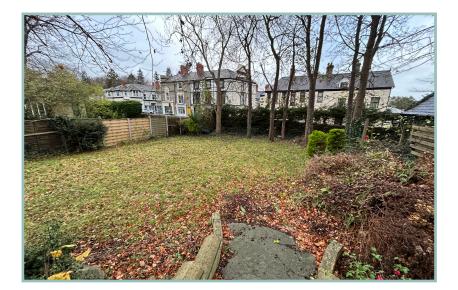

To the first floor: Landing, master bedroom with ensuite shower room, three further bedrooms and family bathroom.

UPVC double glazing and gas fired Worcester combination boiler.

To the outside there is a driveway leading to a large parking area and access to the garage, lawned front garden and a rear garden which has a paved patio area with timber shed.