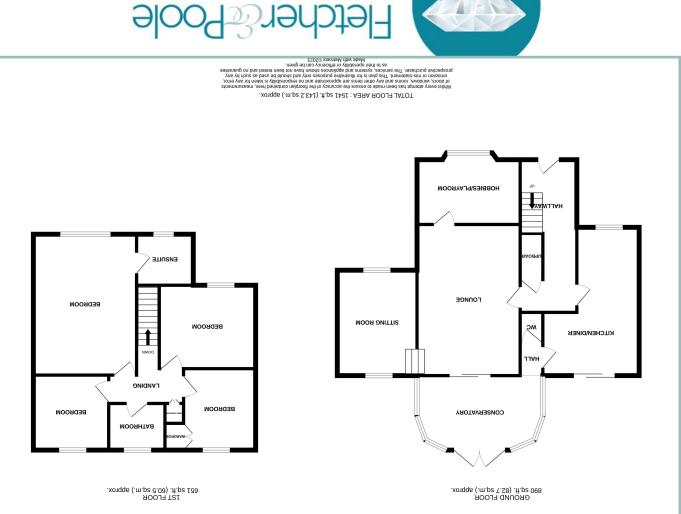

To the first floor: Landing, master bedroom with ensuite shower room, three further bedrooms and family bathroom.

UPVC double glazing and gas fired Worcester combination boiler.

To the outside there is a driveway leading to a large parking area and access to the garage, lawned front garden and a rear garden which has a paved patio area with timber shed.

Hallway 18' 5'' x 6' 10'' 5.62m x 2.08m

4 Bedroom Detached Home

> 32 Parc Hen Blas Llanfairfechan LL33 0RW

#### Kitchen/Diner

18' 1" x 11' 5.51m x 3.35m Lounge 18' 2" x 12' 9" 5.54m x 3.88m

Sitting Room 18' 2'' x 15' 5.54m x 4.57m

Hobbies/Play Room 12' 6" x 7' 10" 3.81m x 2.39m

Conservatory 14' 10" x 9' 4.52m x 2.74m

Bedroom One 17' x 12' 5" 5.18m x 3.78m

Ensuite 6' 2" x 7' 1.87m x 2.13m

Bedroom Two 11' 3" x 8' 10" 3.43m x 2.69m

Bedroom Three 9' 10" x 8' 10" 3m x 2.69m

Bedroom Four 8' 10" x 8' 2" 2.69m x 2.49m

4 Bedroom Detached Home