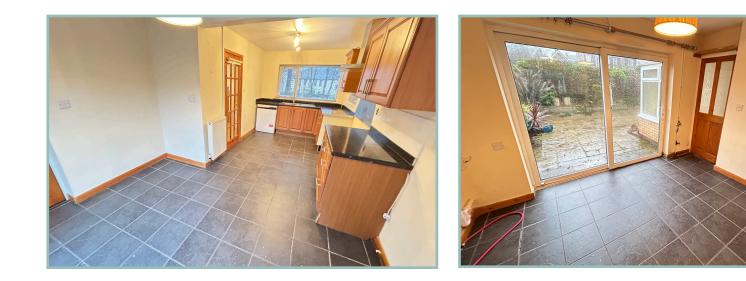

The accommodation comprises: Entrance hall with under stairs storage cupboard, lounge/ family room with access into a play/ hobbies room/study. A couple of steps up from the lounge provide access into the double aspect sitting room. A good sized conservatory at the rear over looks the rear garden and the lovely mountain views, W.C and kitchen/diner with space for a gas range, space and plumbing for a washing machine, dishwasher and fridge/ freezer.

#### Kitchen/Diner

18' 1" x 11' 5.51m x 3.35m Lounge 18' 2" x 12' 9" 5.54m x 3.88m

Sitting Room 18' 2'' x 15' 5.54m x 4.57m

Hobbies/Play Room 12' 6" x 7' 10" 3.81m x 2.39m

Conservatory 14' 10" x 9' 4.52m x 2.74m