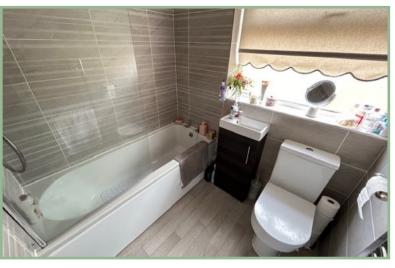

The current owner has refurbished the bungalow within the last year with the property now benefitting from a new roof both to the bungalow and the garage, newly installed central heating system to include new boiler and radiators, newly installed bathroom and refurbished kitchen, some new doors and windows, redecorated and recarpeted and landscaping to the gardens.

#### Bathroom

6' 3" x 5' 5" 1.90m x 1.65m