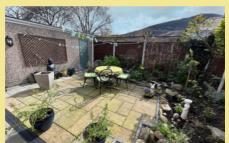

UPVC double glazing and gas fired combination boiler.

To the outside there is a good size driveway and lawned front garden with rockery and established planting. A gate and fence provide access to a further drive area and garage with power and light. The rear garden is a lovely suntrap and has a courtyard feel with fantastic views of the mountains.