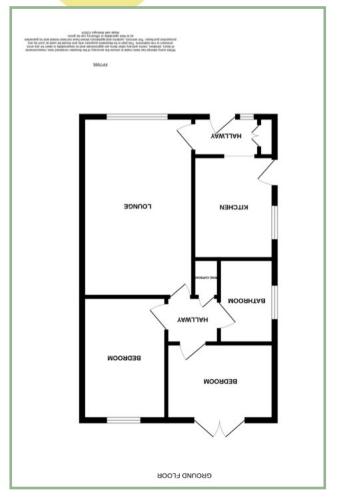

The well planned accommodation comprises: Entrance hall with store cupboard, kitchen with electric oven and hob, space for a washing machine and fridge/freezer, lounge with newly installed electric fire with under lighting, inner hallway, master bedroom, second bedroom with double patio doors onto the rear garden (currently used as a dining/sitting room), modern bathroom.

#### Hallway

8' x 3' 11" 2.43m x 1.19m

#### Kitchen

8′ 6″ x 9′ 8″ 2.59m x 2.94m

#### Lounge

17' 11" x 11' 7" 5.46m x 3.53m

## Inner Hallway

5′ 2″ x 2′ 6″ 1.57m x 0.76m

#### Bedroom One

12' 5" x 8' 8" 3.78m x 2.64m

#### Bedroom Two

11' 2" x 9' 1" 3.40m x 2.77m

#### Bathroom

6' 3" x 5' 5" 1.90m x 1.65m