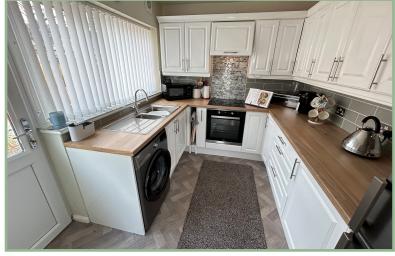

onto the rear garden (currently used as a dining/sitting room), modern bathroom.

UPVC double glazing and gas fired combination boiler.

To the outside there is a good size driveway and lawned front garden with rockery and established planting. A gate and fence provide access to a further drive area and garage with power and light. The rear garden is a lovely suntrap and has a courtyard feel with fantastic views of the mountains.

- ✓ WELL PLANNED TWO BEROOM SEMI DETACHED BUNGALOW
- ✓ ENJOYS SEA, GREAT ORME AND MOUNTAIN VIEWS
- ✓ SOUTH FACING REAR GARDEN
- ✓ REFURBISHED TO A HIGH STANDARD WITHIN THE LAST YEAR
- √ GOOD SIZE DRIVEWAY AND GARAGE
- ✓ EASY ACCESS TO THE BEACH AND MOUNTAIN WALKS.
- ✓ FREEHOLD

#### Hallway

8' x 3' 11" 2.43m x 1.19m



#### Kitchen

8′ 6″ x 9′ 8″ 2.59m x 2.94m



#### Lounge

17' 11" x 11' 7" 5.46m x 3.53m



## Inner Hallway

5′ 2″ x 2′ 6″ 1.57m x 0.76m

#### Bedroom One

12' 5" x 8' 8" 3.78m x 2.64m



#### Bedroom Two

11' 2" x 9' 1" 3.40m x 2.77m



#### Bathroom

6' 3" x 5' 5" 1.90m x 1.65m



### Garage

16' 1" x 9' 4.90m x 2.74m

#### Location

Dwygyfylchi is a picturesque village located at the bottom of the Sychnant Pass and is on the edge of the Snowdonia National Park. It has a village school, two pubs/restaurants and the mobile post office visits weekly. It is near Penmaenmawr with its local shops and amenities and close to the A55 Expressway for easy access to Conwy, Bangor or Chester.

#### Directions

From our Conwy office take the A55 in the direction of Bangor. Take the first turning off signposted Dwygyfylchi. Continue along thi