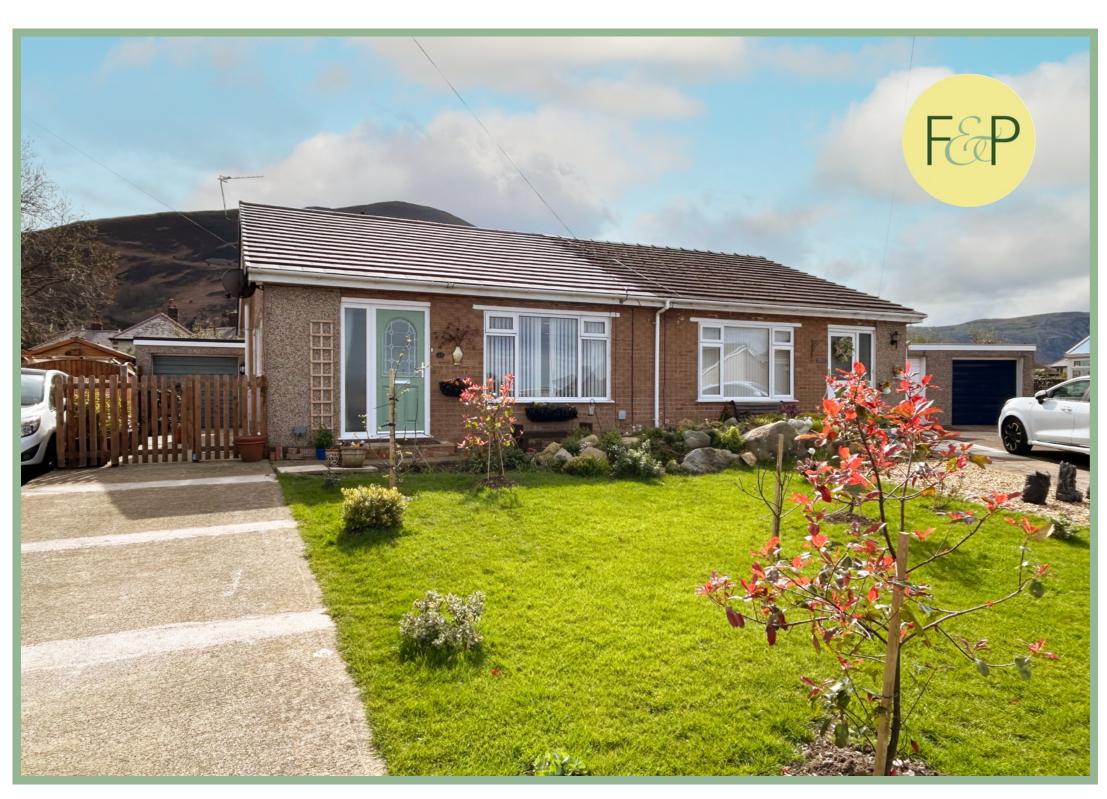

# Refurbished Two Bedroom Semi Detached Bungalow

#### Description

A beautifully presented two bedroom semi-detached bungalow situated in a cul de sac location close to the shops, amenities and transport links. The property enjoys superb views over the sea and the Great Orme from the front aspect and views over the mountains to the rear aspect, the property also enjoys a south facing rear garden.

UPVC double glazing and gas fired combination boiler.

To the outside there is a good size driveway and lawned front garden with rockery and established planting. A gate and fence provide access to a further drive area and garage with power and light. The rear garden is a lovely suntrap and has a courtyard feel with fantastic views of the mountains.