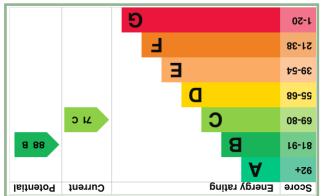

Council Tax Band: C (provided on www.voa.gov.uk

Energy Efficiency Rating: C

2 Bedroom Semi-Detached Bungalow

13 CAE GWYNAN DWYGYFYLCHI CONWY LL34 6TR

**NO CHAIN** 

£249,950

Reference Number: FP756

Fletcher & Poole, 3 Lancaster Square Conwy, 1132 8HT