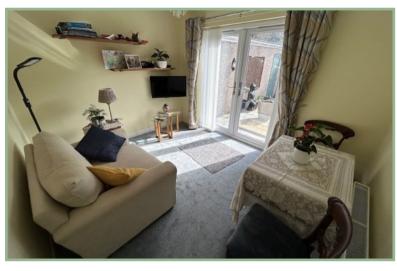

The well planned accommodation comprises: Entrance hall with store cupboard, kitchen with electric oven and hob, space for a washing machine and fridge/freezer, lounge with newly installed electric fire with under lighting, inner hallway, master bedroom, second bedroom with double patio doors onto the rear garden (currently used as a dining/sitting room), modern bathroom.

#### Lounge

17' 11" x 11' 7" 5.46m x 3.53m