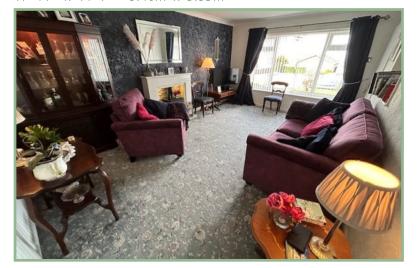

g/sitting room), modern bathroom.

UPVC double glazing and gas fired combination boiler.

To the outside there is a good size driveway and lawned front garden with rockery and established planting. A gate and fence provide access to a further drive area and garage with power and light. The rear garden is a lovely suntrap and has a courtyard feel with fantastic views of the mountains.

- ✓ WELL PLANNED TWO BEROOM SEMI DETACHED BUNGALOW
- ✓ ENJOYS SEA, GREAT ORME AND MOUNTAIN VIEWS
- ✓ SOUTH FACING REAR GARDEN
- ✓ REFURBISHED TO A HIGH STANDARD WITHIN THE LAST YEAR
- √ GOOD SIZE DRIVEWAY AND GARAGE
- ✓ EASY ACCESS TO THE BEACH AND MOUNTAIN WALKS.
- ✓ FREEHOLD

#### Hallway

8' x 3' 11" 2.43m x 1.19m



#### Kitchen

8′ 6″ x 9′ 8″ 2.59m x 2.94m



#### Lounge

17' 11" x 11' 7" 5.46m x 3.53m



## Inner Hallway

5′ 2″ x 2′ 6″ 1.57m x 0.76m

#### Bedroom One

12' 5" x 8' 8" 3.78m x 2.64m



#### Bedroom Two

11' 2" x 9' 1" 3.40m x 2.77m



#### Bathroom

6' 3" x 5' 5" 1.90m x 1.65m



### Garage

16' 1" x 9' 4.90m x 2.74m

#### Location

Dwygyfylchi is a picturesque village located at the bottom of the Sychnant Pass and is on the edge of the Snowdonia National Park. It has a village school, two pubs/restaurants and the mobile post office visits weekly. It is near Penmaenmawr with its local shops and amenities and close to the A55 Expressway for easy access to Conwy, Bangor or Chester.

#### Directions

From our Conwy office take the A55 in the direction of Bangor. Take the first turning off signposted Dwygyfylchi. Continue along this road and after passing the church on the left