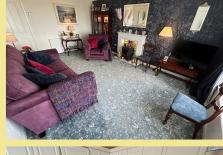

The well planned accommodation comprises: Entrance hall with store cupboard, kitchen with electric oven and hob, space for a washing machine and fridge/freezer, lounge with newly installed electric fire with under lighting, inner hallway, master bedroom, second bedroom with double patio doors onto the rear garden (currently used as a dining/sitting room), modern bathroom.

#### Lounge

17' 11" x 11' 7" 5.46m x 3.53m