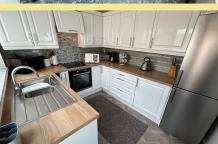

The current owner has refurbished the bungalow within the last year with the property now benefitting from a new roof both to the bungalow and the garage, newly installed central heating system to include new boiler and radiators, newly installed bathroom and refurbished kitchen, some new doors and windows, redecorated and recarpeted and landscaping to the gardens.

#### Kitchen

8′ 6″ x 9′ 8″ 2.59m x 2.94m