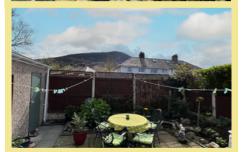

#### Description

A beautifully presented two bedroom semi-detached bungalow situated in a cul de sac location close to the shops, amenities and transport links. The property enjoys superb views over the sea and the Great Orme from the front aspect and views over the mountains to the rear aspect, the property also enjoys a south facing rear garden.

UPVC double glazing and gas fired combination boiler.

To the outside there is a good size driveway and lawned front garden with rockery and established planting. A gate and fence provide access to a further drive area and garage with power and light. The rear garden is a lovely suntrap and has a courtyard feel with fantastic views of the mountains.