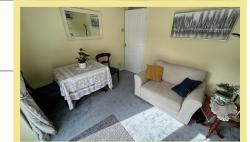

The well planned accommodation comprises: Entrance hall with store cupboard, kitchen with electric oven and hob, space for a washing machine and fridge/freezer, lounge with newly installed electric fire with under lighting, inner hallway, master bedroom, second bedroom with double patio doors onto the rear garden (currently used as a dining/sitting room), modern bathroom.

#### Lounge

17' 11" x 11' 7" 5.46m x 3.53m