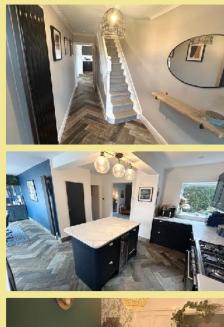

#### Hallway

15' 10" x 5' 11" 4.82m x 1.80m

## Kitchen/Entertainment Room

28' 9" max x 15' 7" max 8.77m x 4.75m