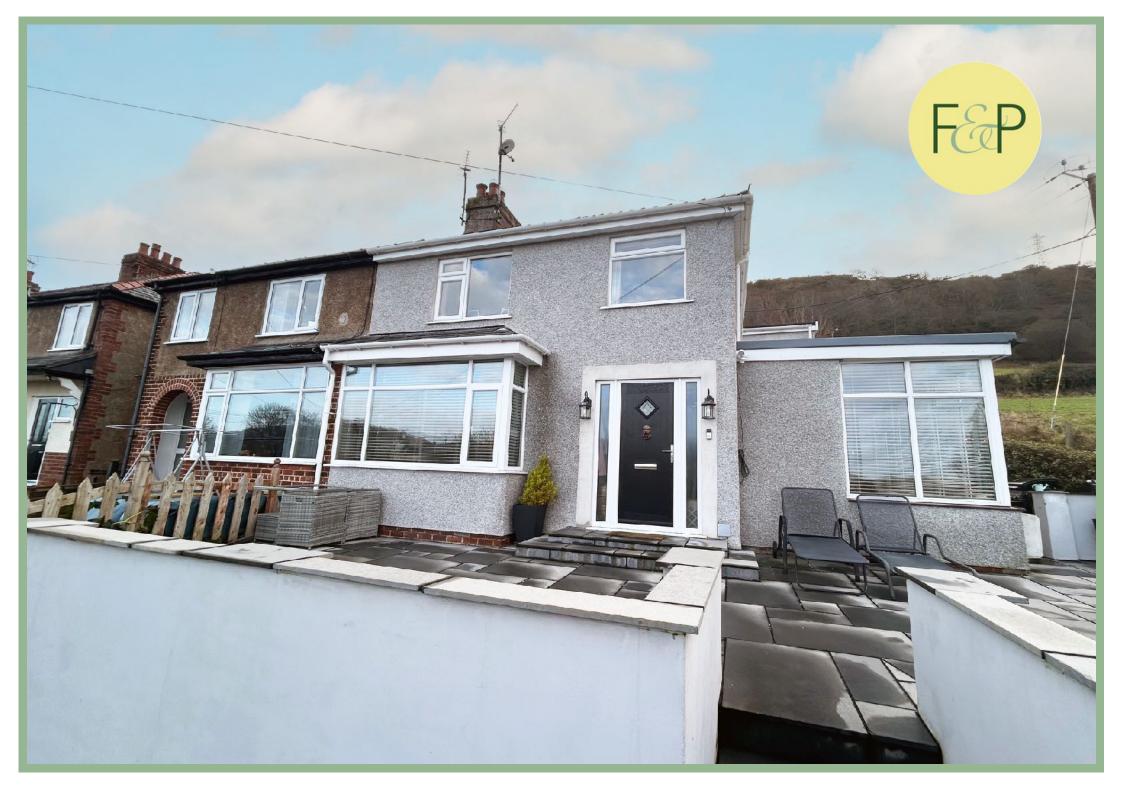

# Extended And Well Planned Four Bedroom Semi Detached Home With Far Reaching Views

#### Description

An extended and well planned four bedroom semi detached home benefitting from far reaching countryside views. The property has been extended to the side and rear and the current owners have modernised the downstairs throughout.

Situated in the small hamlet of Dolwyd, Afallon is ideally located for walking to the local shops and is just a short drive into the historic town of Conwy and easy access to the A55.

The accommodation comprises: entrance hallway, good size lounge with electric feature fire and French doors opening out onto the garden, large, modern fitted kitchen/entertainment room with storage cupboard, an inbuilt Bluetooth ceiling speaker (worked via an app), island, integrated fridge/freezer, washing machine and dryer, slimline dishwasher, wine cooler and a 5 ring gas hob.

To the front it is walled with steps leading up the property, the garden is landscaped with a large, flagged patio area and a raised seating area where the lovely views can be enjoyed. There is also a double garage. To the rear there is an enclosed garden laid to lawn with walled and fenced boundaries.