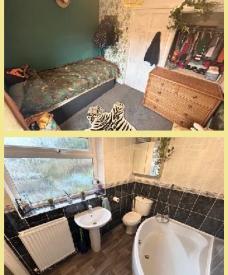

#### Bedroom One

10' 6" x 11' 3.20m x 3.35m

Bedroom Two

11' 10" x 12' 3" 3.60m x 3.73m

Bedroom Three

11' 4" x 8' 10" 3.45m x 2.69m

Bedroom Four 9' 3" x 7' 4" 2.82m x 2.23m

#### Bathroom

7′ 4″ x 5′ 5″ 2.23m x 1.65m