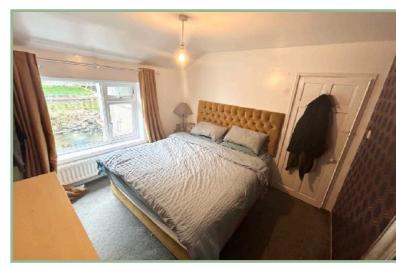

To the first floor: landing with airing cupboard housing the boiler, three large double bedrooms, one single bedroom and a family bathroom with a corner bath and separate shower.

UPVC double glazing and gas fired central heating system.

#### Bedroom One

10' 6" x 11' 3.20m x 3.35m

Bedroom Two

11' 10" x 12' 3" 3.60m x 3.73m

Bedroom Three

11' 4" x 8' 10" 3.45m x 2.69m

Bedroom Four 9' 3" x 7' 4" 2.82m x 2.23m