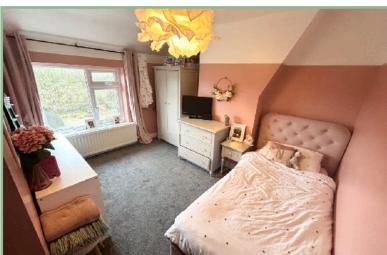

To the first floor: landing with airing cupboard housing the boiler, three large double bedrooms, one single bedroom and a family bathroom with a corner bath and separate shower.

UPVC double glazing and gas fired central heating system.

#### Bedroom One

10' 6" x 11' 3.20m x 3.35m

Bedroom Two

11' 10" x 12' 3" 3.60m x 3.73m

Bedroom Three

11' 4" x 8' 10" 3.45m x 2.69m

Bedroom Four 9' 3" x 7' 4" 2.82m x 2.23m