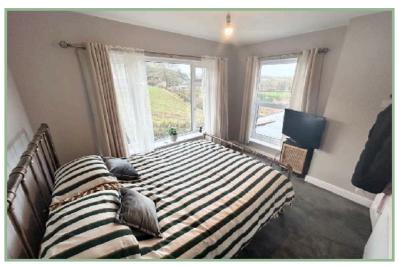

#### Bedroom One

10' 6" x 11' 3.20m x 3.35m

Bedroom Two

11' 10" x 12' 3" 3.60m x 3.73m

Bedroom Three

11' 4" x 8' 10" 3.45m x 2.69m

Bedroom Four 9' 3" x 7' 4" 2.82m x 2.23m