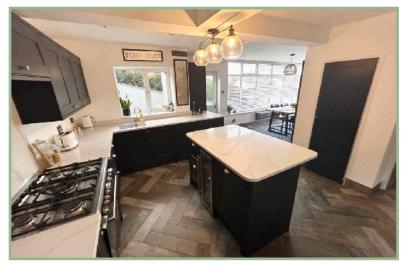

Situated in the small hamlet of Dolwyd, Afallon is ideally located for walking to the local shops and is just a short drive into the historic town of Conwy and easy access to the A55.

The accommodation comprises: entrance hallway, good size lounge with electric feature fire and French doors opening out onto the garden, large, modern fitted kitchen/entertainment room with storage cupboard, an inbuilt Bluetooth ceiling speaker (worked via an app), island, integrated fridge/freezer, washing machine and dryer, slimline dishwasher, wine cooler and a 5 ring gas hob.

## Kitchen/Entertainment Room

28' 9" max x 15' 7" max 8.77m x 4.75m