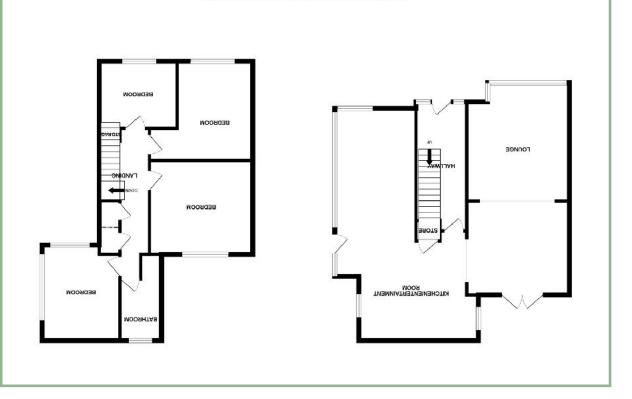

To the first floor: landing with airing cupboard housing the boiler, three large double bedrooms, one single bedroom and a family bathroom with a corner bath and separate shower.

UPVC double glazing and gas fired central heating system.

#### Hallway

15' 10" x 5' 11" 4.82m x 1.80m

## Kitchen/Entertainment Room

28' 9" max x 15' 7" max 8.77m x 4.75m

#### Landing

18' 10" max x 2' 10" 5.74m x 0.86m

#### Bedroom One

10' 6" x 11' 3.20m x 3.35m

Bedroom Two

11' 10" x 12' 3" 3.60m x 3.73m

Bedroom Three

11' 4" x 8' 10" 3.45m x 2.69m

Bedroom Four 9' 3" x 7' 4" 2.82m x 2.23m

#### Bathroom

7′ 4″ x 5′ 5″ 2.23m x 1.65m

## Viewing

By appointment contact:

tel: 01492 583100 fax: 01492 583616 email: conwy@fletcherpoole.com web: <u>www.fletcherpoole.com</u>

Lounge

26' x 12' 2" 7.93m x 3.71m

Double Garage

#### 14' 11" x 13' 7" 4.54m x 4.14m