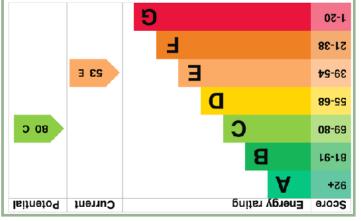

#### Directions

From our Conwy office proceed under the archway, turn right and follow the one way system over Conwy Bridge. At the roundabout take the third exit, at the second roundabout take the 2nd exit and turn left onto the A55. Take exit 19 and at the roundabout take the 4th exit onto Conway Road. At the mini roundabout take the first exit, proceed down this road. Turn right at the bus stop and Afallon can be found on the left. Council Tax Band: D (provided on <u>www.voa.gov.uk</u> Energy Efficiency Rating: E