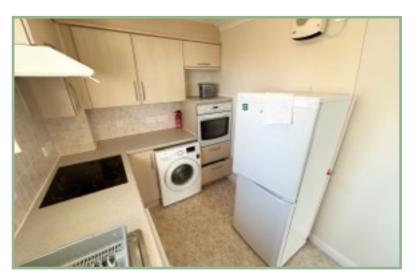

Apartment 41 is situated on the second floor and benefits from lift and stairs to all floors. The accommodation comprises: spacious hallway with good size store cupboard, lounge/diner with dual aspect windows where you can enjoy the superb, uninterrupted views, kitchen with electric hob and space for a slimline dishwasher, double bedroom with two sets of fitted wardrobes and a walk in shower room.

## Kitchen

9'2" x 7' 2.80m x 2.13m