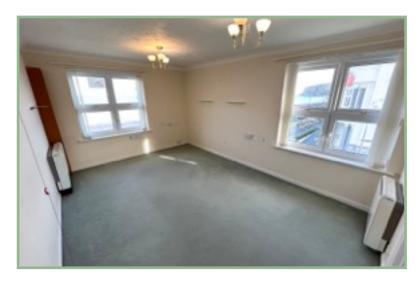

Apartment 41 is situated on the second floor and benefits from lift and stairs to all floors. The accommodation comprises: spacious hallway with good size store cupboard, lounge/diner with dual aspect windows where you can enjoy the superb, uninterrupted views, kitchen with electric hob and space for a slimline dishwasher, double bedroom with two sets of fitted wardrobes and a walk in shower room.

# Lounge/Dining Room

15'2" 10'6" 4.63m x 3.19m