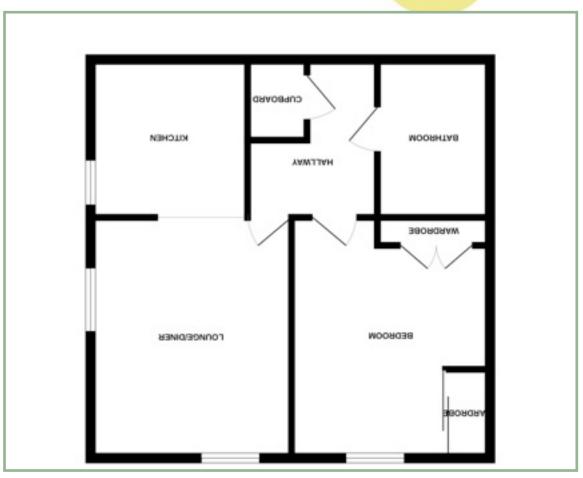

Apartment 41 is situated on the second floor and benefits from lift and stairs to all floors. The accommodation comprises: spacious hallway with good size store cupboard, lounge/diner with dual aspect windows where you can enjoy the superb, uninterrupted views, kitchen with electric hob and space for a slimline dishwasher, double bedroom with two sets of fitted wardrobes and a walk in shower room.

# Lounge/Dining Room

15'2" 10'6" 4.63m x 3.19m

## Kitchen

9'2" x 7' 2.80m x 2.13m

#### Bedroom

18' x 9'9" 5.49m x 2.96m

Agent notes: Agent Notes: Property is leasehold. 125 year lease from 2002. Ground Rent approx £350 per annum. Service charge approx £7087 per annum