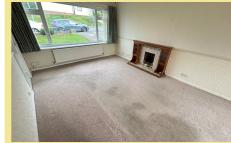

## Lounge/Diner

23' x 11' 3" max 7.01m x 3.43m

Kitchen

11' 11" x 9' 5" 3.63m x 2.87m

Bedroom One

11' 4" x 10' 11" 3.45m x 3.32m