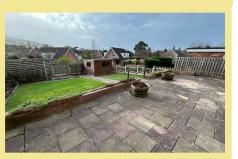

UPVC double glazing and gas fired Worcester combination boiler. The property benefits from a complete new roof in May 2023.

To the outside there is driveway parking and a lawned front garden, garage with power and light, pathway to the side provides access to the rear garden which has a large flagged patio, lawned area and two timber sheds.