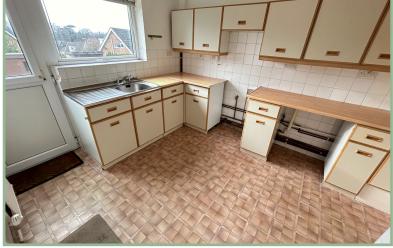

The well maintained accommodation comprises: Entrance hall, W.C, open plan lounge/diner, kitchen with space and plumbing for a gas cooker, washing machine, fridge/freezer and understairs cupboard. To the first floor: landing, master bedroom with built in wardrobes, bedroom two with built in wardrobes and bedroom three and modern shower room.

## Lounge/Diner

23' x 11' 3" max 7.01m x 3.43m

Kitchen

11' 11" x 9' 5" 3.63m x 2.87m

Bedroom One

11' 4" x 10' 11" 3.45m x 3.32m