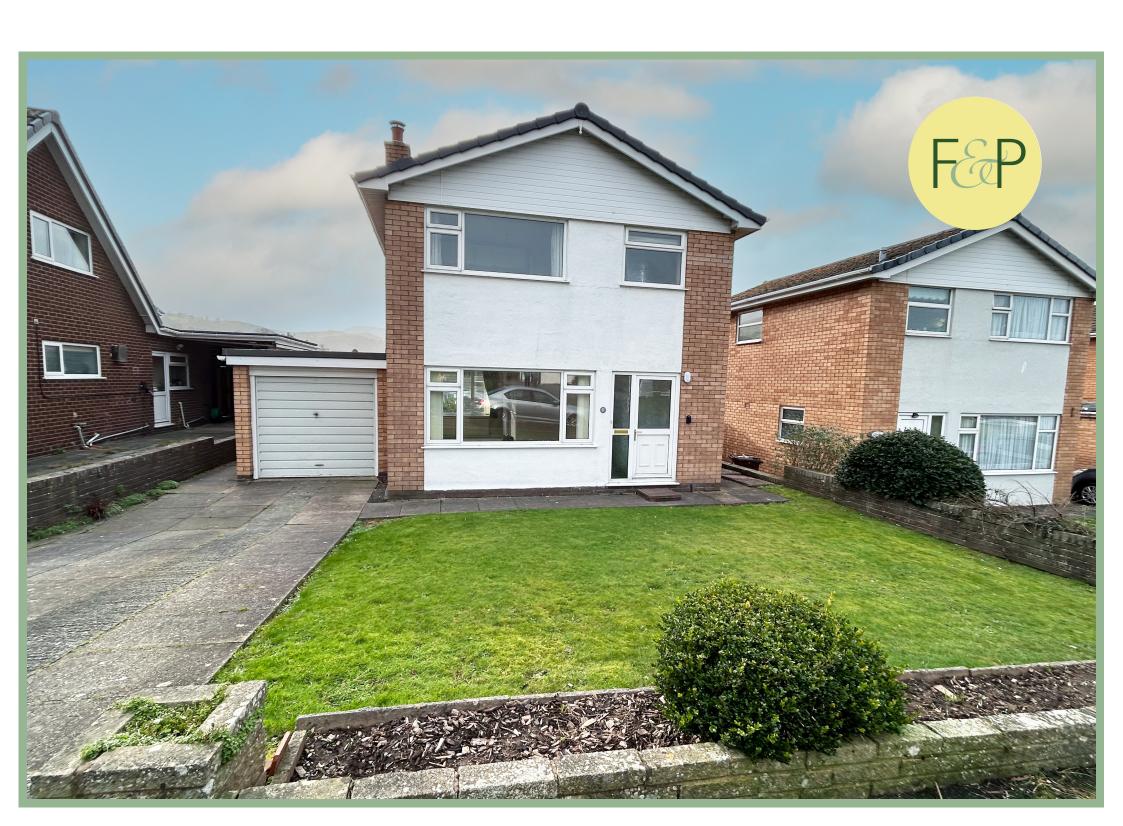

# Three Bedroom Detached Home Enjoying Far Reaching Views

### Description

A light and well planned three bedroom detached home situated within minutes walk of the village centre, primary school, beach and easy access to superb mountain walks. The property enjoys far reaching mountain views and a south facing rear garden.

UPVC double glazing and gas fired Worcester combination boiler. The property benefits from a complete new roof in May 2023.

To the outside there is driveway parking and a lawned front garden, garage with power and light, pathway to the side provides access to the rear garden which has a large flagged patio, lawned area and two timber sheds.