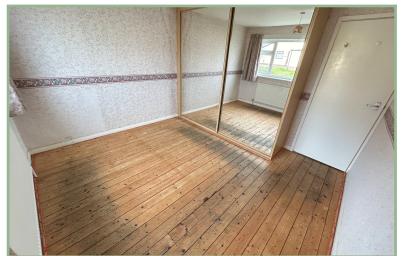

## Lounge/Diner

23' x 11' 3" max 7.01m x 3.43m

Kitchen

11' 11" x 9' 5" 3.63m x 2.87m

Bedroom One

11' 4" x 10' 11" 3.45m x 3.32m