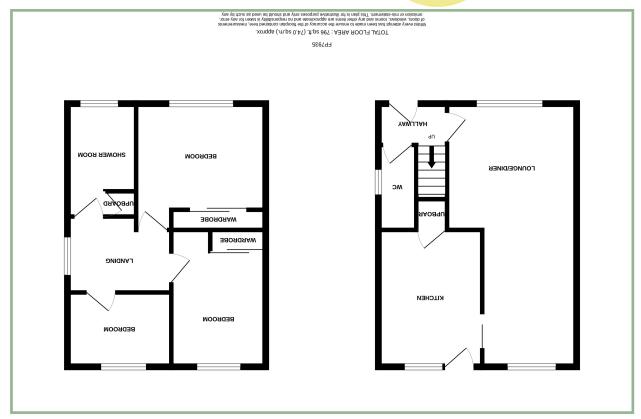

The well maintained accommodation comprises: Entrance hall, W.C, open plan lounge/diner, kitchen with space and plumbing for a gas cooker, washing machine, fridge/freezer and understairs cupboard. To the first floor: landing, master bedroom with built in wardrobes, bedroom two with built in wardrobes and bedroom three and modern shower room.

#### Hallway

4′ 4″ x 6′ 5″ 1.32m x 1.95m

W.C

6' x 3' 4" 1.82m x 1.01m

## Lounge/Diner

23' x 11' 3" max 7.01m x 3.43m

Kitchen

11' 11" x 9' 5" 3.63m x 2.87m

Bedroom One

11' 4" x 10' 11" 3.45m x 3.32m

# Bedroom Two

11' 10" x 8' 3" 3.60m x 2.51m

## Bedroom Three

9' 6" x 6' 5" 2.89m x 1.95m

#### Shower Room

10' 2" x 6' 3" 3.10m x 1.90m

#### Garage

18' 1" x 9' 5.51m x 2.74m