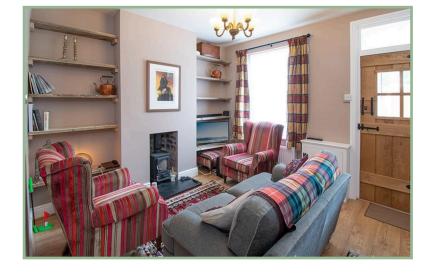

The immaculately presented accommodation comprises: Porch, lounge with log burner, kitchen/diner with original red quarry tiled floor, exposed brick fireplace/recess, electric oven and hob, integrated fridge/freezer and slimline dishwasher. Utility room with space and plumbing for a washing machine and a stable door to the rear garden. From the kitchen/diner stairs lead to the first floor accommodation: landing with light tunnel and small fireplace, master bedroom with built in wardrobe, a second double bedroom with built in wardrobe and modern bathroom.

#### Lounge

10' 8" x 11' 3" 3.25m x 3.43m