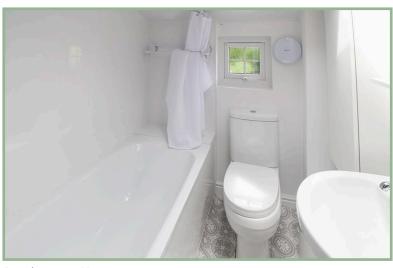

# Bathroom

6′ 1″ x 5′ 1″ 1.85m x 1.55m

Outhouse/Store

9' 4" x 4' 11" 2.84m x 1.50m