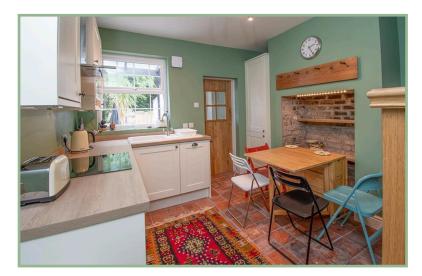

bedroom with built in wardrobe, a second double bedroom with built in wardrobe and modern bathroom.

UPVC double glazing, gas fired Vaillant combination boiler.

To the outside there is foot gate providing access to the gravelled front yard area. To the rear there is a slate flagged and part covered seating area, outhouse/store housing the boiler and a raised decked seating area and further garden area with established trees.

- ✓ LOVELY TWO BEDROOM MID TERRACE COTTAGE
- ✓ REFURBISHED WITHIN THE LAST SIX YEARS TO A HIGH STANDARD
- ✓ LOVELY ATTENTION TO DETAIL
- ✓ WITHIN WALKING DISTANCE TO CONWY TOWN
- ✓ CLOSE TO TRANSPORT LINKS
- √ NO CHAIN
- ✓ FREEHOLD

#### Porch

4′ 5″ x 2′ 8″ 1.34m x 0.80m

#### Lounge

10' 8" x 11' 3" 3.25m x 3.43m



# Kitchen/Diner

12' 3" x 11' 3" 3.73m x 3.43m



# Utility Room

# 5′ 3″ x 6′ 3″ 1.60m x 1.90m

#### Bedroom One

11' 3" x 10' 10" 3.43m x 3.30m



#### Bedroom Two

9' 6" x 7' 8" 2.89m x 2.33m



# Bathroom

6′ 1″ x 5′ 1″ 1.85m x 1.55m



Outhouse/Store

9' 4" x 4' 11" 2.84m x 1.50m

#### Location

Located on the outskirts of the famous medieval walled castle town of Conwy with its wealth of local shops, hostelries, schools, library and medical centres, busy harbour, marina and 18 hole golf course. It is also located a short distance from the edge of the Snowdonia National Park.

#### Directions

From our Conwy office turn left onto Uppergate Street, proceed through the arch and bear right into St. Agnes Road. Continue along this road and proceed down the hill, at the cross road, turn right (alongside the hairdressers) where Glyndwr c