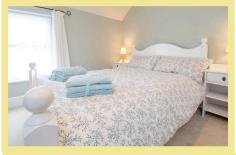

The immaculately presented accommodation comprises: Porch, lounge with log burner, kitchen/diner with original red quarry tiled floor, exposed brick fireplace/recess, electric oven and hob, integrated fridge/freezer and slimline dishwasher. Utility room with space and plumbing for a washing machine and a stable door to the rear garden. From the kitchen/diner stairs lead to the first floor accommodation: landing with light tunnel and small fireplace, master bedroom with built in wardrobe, a second double bedroom with built in wardrobe and modern bathroom.

#### Bedroom One

11' 3" x 10' 10" 3.43m x 3.30m

#### Bedroom Two

9' 6" x 7' 8" 2.89m x 2.33m