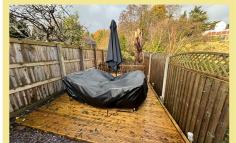

UPVC double glazing, gas fired Vaillant combination boiler.

To the outside there is foot gate providing access to the gravelled front yard area. To the rear there is a slate flagged and part covered seating area, outhouse/store housing the boiler and a raised decked seating area and further garden area with established trees.