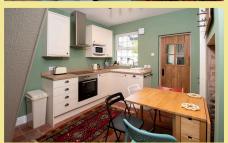

The immaculately presented accommodation comprises: Porch, lounge with log burner, kitchen/diner with original red quarry tiled floor, exposed brick fireplace/recess, electric oven and hob, integrated fridge/freezer and slimline dishwasher. Utility room with space and plumbing for a washing machine and a stable door to the rear garden. From the kitchen/diner stairs lead to the first floor accommodation: landing with light tunnel and small fireplace, master bedroom with built in wardrobe, a second double bedroom with built in wardrobe and modern bathroom.

# Kitchen/Diner

12' 3" x 11' 3" 3.73m x 3.43m