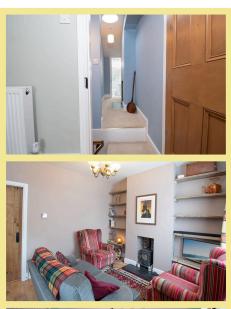

The immaculately presented accommodation comprises: Porch, lounge with log burner, kitchen/diner with original red quarry tiled floor, exposed brick fireplace/recess, electric oven and hob, integrated fridge/freezer and slimline dishwasher. Utility room with space and plumbing for a washing machine and a stable door to the rear garden. From the kitchen/diner stairs lead to the first floor accommodation: landing with light tunnel and small fireplace, master bedroom with built in wardrobe, a second double bedroom with built in wardrobe and modern bathroom.

#### Lounge

10' 8" x 11' 3" 3.25m x 3.43m