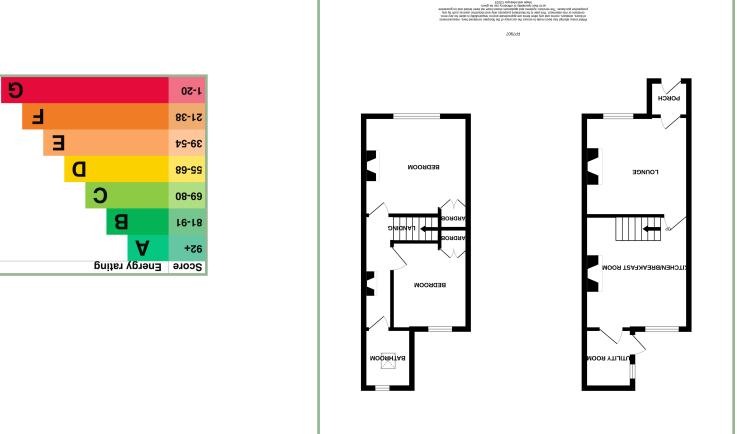

The immaculately presented accommodation comprises: Porch, lounge with log burner, kitchen/diner with original red quarry tiled floor, exposed brick fireplace/recess, electric oven and hob, integrated fridge/freezer and slimline dishwasher. Utility room with space and plumbing for a washing machine and a stable door to the rear garden. From the kitchen/diner stairs lead to the first floor accommodation: landing with light tunnel and small fireplace, master bedroom with built in wardrobe, a second double bedroom with built in wardrobe and modern bathroom.

#### Porch

4′ 5″ x 2′ 8″ 1.34m x 0.80m

#### Lounge

10' 8" x 11' 3" 3.25m x 3.43m

# Kitchen/Diner

12' 3" x 11' 3" 3.73m x 3.43m

# Utility Room

# 5′ 3″ x 6′ 3″ 1.60m x 1.90m

#### Bedroom One

11' 3" x 10' 10" 3.43m x 3.30m

#### Bedroom Two

9' 6" x 7' 8" 2.89m x 2.33m

# Bathroom

6′ 1″ x 5′ 1″ 1.85m x 1.55m

Outhouse/Store

9' 4" x 4' 11" 2.84m x 1.50m