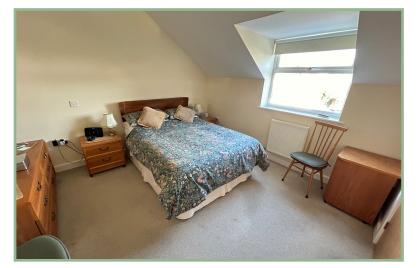

The light and spacious accommodation comprises: Secure communal entrance with lift and stairs to all floors, personal door to apartment 5: Hallway with two storage cupboards, 'L' shaped open plan lounge/kitchen/diner with double doors onto a glazed balcony from which to enjoy the superb views, modern kitchen area with integrated double oven, four ring gas hob, integrated fridge/freezer and washer/dryer and granite worktops. Master bedroom with ensuite shower room and a second bedroom and modern bathroom.

#### Bedroom One

11' 2" x 11' 7" 3.40m x 3.53m

#### Bedroom Two

10' 1" x 9' 8" 3.07m x 2.94m