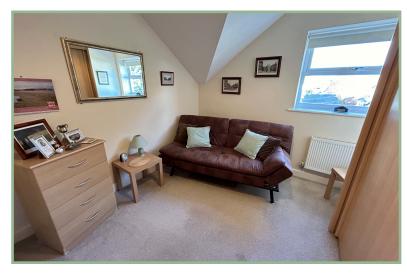

nite worktops. Master bedroom with ensuite shower room and a second bedroom and modern bathroom.

UPVC double glazing and gas fired central heating.

To the outside there is one allocated parking space, visitor parking and well tended communal gardens.

- ✓ LIGHT AND SPACIOUS TWO BEDROOM PENTHOUSE APARTMENT
- ✓ ENJOYS SUPERB FAR REACHING VIEWS
- ✓ BALCONY, COMMUNAL GARDENS AND ALLOCATED PARKING
- ✓ ONE OF ONLY SIX IN A VERY WELL MAINTAINED BUILDING
- ✓ LIFT AND STAIRS TO ALL FLOORS
- ✓ LEASEHOLD
- ✓ NO CHAIN

#### Hallway

18' x 3' 7" 5.49m x 2.17m

#### Lounge/Diner

24' 5" x 14' 9" max 7.44m x 4.49m



## Kitchen

11' 1" x 8' 7" 3.38m x 2.61m



#### Bedroom One

11' 2" x 11' 7" 3.40m x 3.53m



## Ensuite

7′ 11″ x 3′ 10″ 2.41m x 1.17m



#### Bedroom Two

10' 1" x 9' 8" 3.07m x 2.94m



#### Bathroom

9' 1" x 5' 9" 2.77m x 1.75m



Agent's Notes: Apartment is leasehold on a 125 year lease from 2013. £150 per annum ground rent and £965 per annum (paid every three months) for the building and garden maintenance; external window cleaning and buildings insurance.

#### Location

Deganwy is a popular seaside town with a variety of local shops and schools and is on a bus route and main railway line. It is located midway between Llandudno and Colwyn Bay and is within easy access of the A55 dual carriageway.

#### Directions

From our Conwy office proceed back around the one way system and over the Bridge in the direction of Deganwy. Bear left at the roundabout towards Llandudno. Take the first right, bear left onto Albert Drive, round the corner where Bryn Helig can be found o