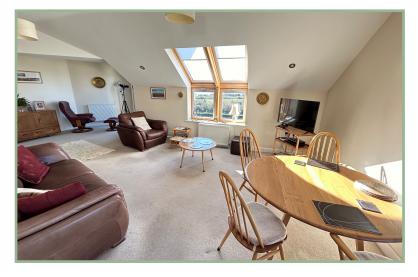

The light and spacious accommodation comprises: Secure communal entrance with lift and stairs to all floors, personal door to apartment 5: Hallway with two storage cupboards, 'L' shaped open plan lounge/kitchen/diner with double doors onto a glazed balcony from which to enjoy the superb views, modern kitchen area with integrated double oven, four ring gas hob, integrated fridge/freezer and washer/dryer and granite worktops. Master bedroom with ensuite shower room and a second bedroom and modern bathroom.

#### Lounge/Diner

24' 5" x 14' 9" max 7.44m x 4.49m