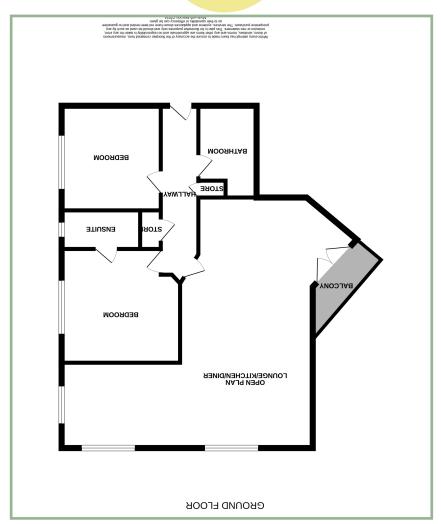

The light and spacious accommodation comprises: Secure communal entrance with lift and stairs to all floors, personal door to apartment 5: Hallway with two storage cupboards, 'L' shaped open plan lounge/kitchen/diner with double doors onto a glazed balcony from which to enjoy the superb views, modern kitchen area with integrated double oven, four ring gas hob, integrated fridge/freezer and washer/dryer and granite worktops. Master bedroom with ensuite shower room and a second bedroom and modern bathroom.

#### Hallway

18' x 3' 7" 5.49m x 2.17m

#### Lounge/Diner

24' 5" x 14' 9" max 7.44m x 4.49m

## Kitchen

11' 1" x 8' 7" 3.38m x 2.61m

#### Bedroom One

11' 2" x 11' 7" 3.40m x 3.53m

## Ensuite

7′ 11″ x 3′ 10″ 2.41m x 1.17m

#### Bedroom Two

10' 1" x 9' 8" 3.07m x 2.94m

#### Bathroom

9' 1" x 5' 9" 2.77m x 1.75m

Agent's Notes: Apartment is leasehold on a 125 year lease from 2013. £150 per annum ground rent and £965 per annum (paid every three months) for the building and garden maintenance; external window cleaning and buildings insurance.