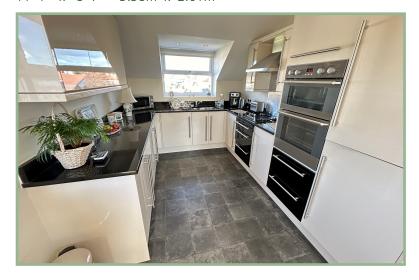

The light and spacious accommodation comprises: Secure communal entrance with lift and stairs to all floors, personal door to apartment 5: Hallway with two storage cupboards, 'L' shaped open plan lounge/kitchen/diner with double doors onto a glazed balcony from which to enjoy the superb views, modern kitchen area with integrated double oven, four ring gas hob, integrated fridge/freezer and washer/dryer and granite worktops. Master bedroom with ensuite shower room and a second bedroom and modern bathroom.

## Kitchen

11' 1" x 8' 7" 3.38m x 2.61m