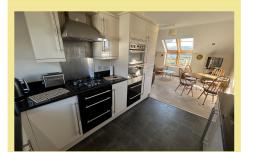

The light and spacious accommodation comprises: Secure communal entrance with lift and stairs to all floors, personal door to apartment 5: Hallway with two storage cupboards, 'L' shaped open plan lounge/kitchen/diner with double doors onto a glazed balcony from which to enjoy the superb views, modern kitchen area with integrated double oven, four ring gas hob, integrated fridge/freezer and washer/dryer and granite worktops. Master bedroom with ensuite shower room and a second bedroom and modern bathroom.

## Kitchen

11' 1" x 8' 7" 3.38m x 2.61m