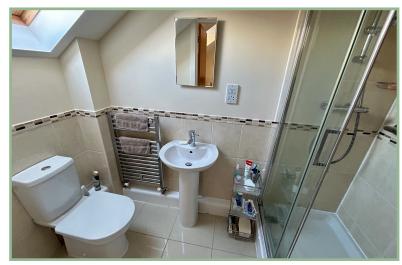

The light and spacious accommodation comprises: Secure communal entrance with lift and stairs to all floors, personal door to apartment 5: Hallway with two storage cupboards, 'L' shaped open plan lounge/kitchen/diner with double doors onto a glazed balcony from which to enjoy the superb views, modern kitchen area with integrated double oven, four ring gas hob, integrated fridge/freezer and washer/dryer and granite worktops. Master bedroom with ensuite shower room and a second bedroom and modern bathroom.

## Ensuite

7′ 11″ x 3′ 10″ 2.41m x 1.17m

#### Bathroom

9' 1" x 5' 9" 2.77m x 1.75m

Agent's Notes: Apartment is leasehold on a 125 year lease from 2013. £150 per annum ground rent and £965 per annum (paid every three months) for the building and garden maintenance; external window cleaning and buildings insurance.