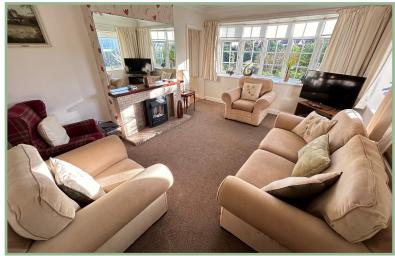

## Lounge

14' 11" x 11' 11" 4.54m x 3.63m

Dining Room

8' 10" x 9' 4" 2.69m x 2.84m

Rear Porch

4' 8" x 2' 8" 1.42m x 0.80m Bedroom One

12' 11" x 10' 10" 3.94m x 3.30m

Bedroom Two 9' 9" x 8' 10" 2.97m x 2.69m