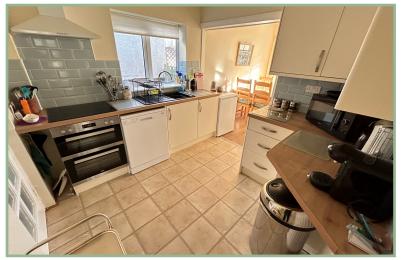

The accommodation comprises: Canopied porch, sun room/ porch, hallway, double aspect lounge with superb views of the castle and a sliding door into the dining room which opens into the kitchen which has a double electric oven and hob, space and plumbing for a dishwasher and fridge and built in cupboard, rear hall with W.C and a sliding door into bedroom two. From the main hallway there is access to the master bedroom and modern shower room.

#### Kitchen

#### 10' 10" x 8' 5" 3.30m x 2.56m

9' x 6' 5" 2.74m x 1.95m