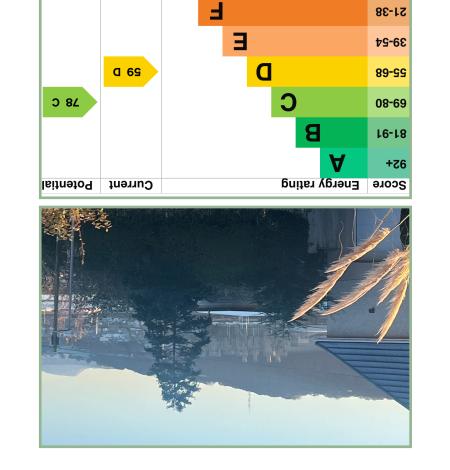

Council Tax Band: TBC (provided on <u>www.voa.gov.uk</u>

Energy Efficiency Rating: D