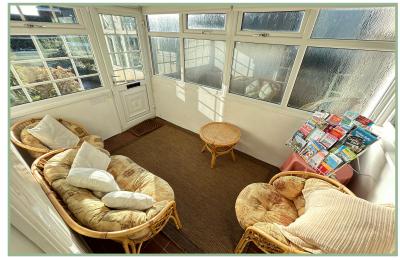

The accommodation comprises: Canopied porch, sun room/ porch, hallway, double aspect lounge with superb views of the castle and a sliding door into the dining room which opens into the kitchen which has a double electric oven and hob, space and plumbing for a dishwasher and fridge and built in cupboard, rear hall with W.C and a sliding door into bedroom two. From the main hallway there is access to the master bedroom and modern shower room.

## Sun Porch

10' 8" x 6' 9" 3.25m x 2.06m