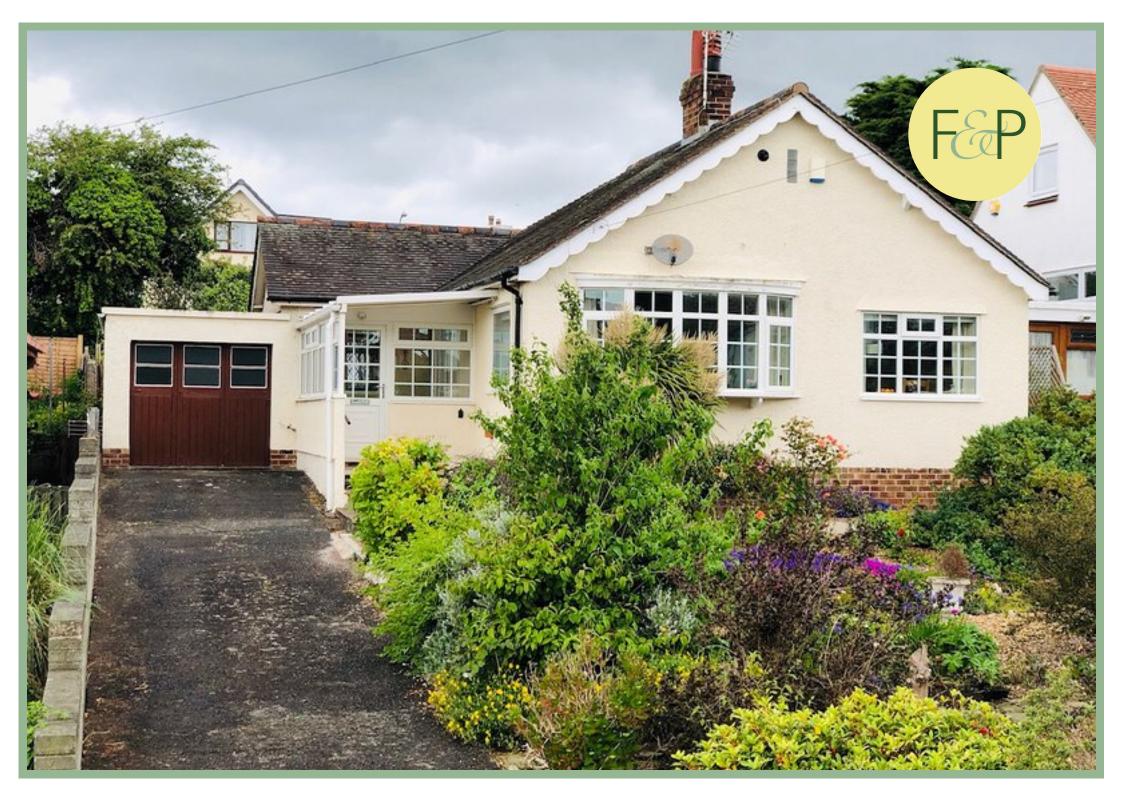

## Two Bedroom Detached Bungalow Enjoying Superb Views 2 Bedroom Detached

## Description

A detached two bedroom bungalow situated in a desirable location, enjoying the most superb views over Conwy Castle, the estuary, Conwy town and the Carneddau mountains. Beckley occupies a good size plot with a large south facing front garden, long driveway and garage.

The accommodation comprises: Canopied porch, sun room/ porch, hallway, double aspect lounge with superb views of the castle and a sliding door into the dining room which opens into the kitchen which has a double electric oven and hob, space and plumbing for a dishwasher and fridge and built in cupboard, rear hall with W.C and a sliding door into bedroom two. From the main hallway there is access to the master bedroom and modern shower room.

UPVC double glazing and gas fired central heating.

To the outside there is a gated driveway allowing for plenty of off road parking and a garage with power and light and utility room with space and plumbing for a washing machine, dryer and any additional fridge or freezers.

The large front garden has a large selection of established plants and shrubs with pathways meandering through. The rear garden has an area laid to stone chippings and a flagged patio seating area.

- ✓ IMMACULATELY PRESENTED DETACHED TWO BEDROOM BUNGALOW
- ✓ ENJOYS VIEWS OF CONWY CASTLE THE ESTUARY AND THE MOUNTAINS
- ✓ OCCUPIES A GOOD SIZE PLOT
- ✓ LONG DRIVEWAY WITH GARAGE
- ✓ IMMACULATELY PRESENTED THROUGHOUT
- ✓ FREEHOLD
- ✓ NO CHAIN