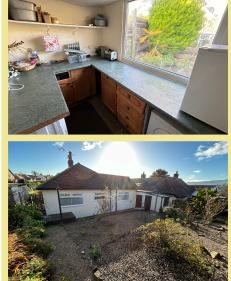

## Description

A detached two bedroom bungalow situated in a desirable location, enjoying the most superb views over Conwy Castle, the estuary, Conwy town and the Carneddau mountains. Beckley occupies a good size plot with a large south facing front garden, long driveway and garage.

The large front garden has a large selection of established plants and shrubs with pathways meandering through. The rear garden has an area laid to stone chippings and a flagged patio seating area.

- ✓ IMMACULATELY PRESENTED DETACHED TWO BEDROOM BUNGALOW
- ✓ ENJOYS VIEWS OF CONWY CASTLE THE ESTUARY AND THE MOUNTAINS
- ✓ OCCUPIES A GOOD SIZE PLOT
- ✓ LONG DRIVEWAY WITH GARAGE
- ✓ IMMACULATELY PRESENTED THROUGHOUT
- ✓ FREEHOLD
- ✓ NO CHAIN

#### Kitchen

#### 10' 10" x 8' 5" 3.30m x 2.56m

9' x 6' 5" 2.74m x 1.95m