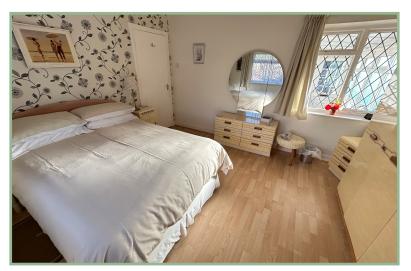

## Lounge

14' 11" x 11' 11" 4.54m x 3.63m

Dining Room

8' 10" x 9' 4" 2.69m x 2.84m

Rear Porch

4' 8" x 2' 8" 1.42m x 0.80m Bedroom One

12' 11" x 10' 10" 3.94m x 3.30m

Bedroom Two 9' 9" x 8' 10" 2.97m x 2.69m