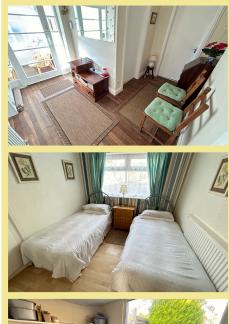

## Sun Porch

10' 8" x 6' 9" 3.25m x 2.06m

## Hallway

9' 10" x 10' 6" 3m x 3.20m

## Lounge

14' 11" x 11' 11" 4.54m x 3.63m

Dining Room

8' 10" x 9' 4" 2.69m x 2.84m

Rear Porch

4' 8" x 2' 8" 1.42m x 0.80m Bedroom One

12' 11" x 10' 10" 3.94m x 3.30m

Bedroom Two 9' 9" x 8' 10" 2.97m x 2.69m

Shower Room

6' 5" x 5' 5" 1.95m x 1.65m

Garage 15' 11" x 7' 11" 4.85m x 2.41m

Utility Room

2 Bedroom Detached Bungalow

48 Warren Drive Deganwy Conwy LL31 9SY