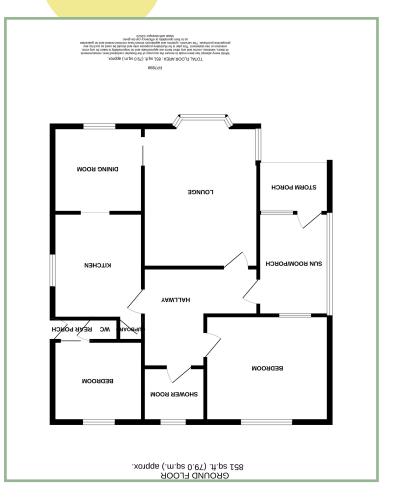

The accommodation comprises: Canopied porch, sun room/ porch, hallway, double aspect lounge with superb views of the castle and a sliding door into the dining room which opens into the kitchen which has a double electric oven and hob, space and plumbing for a dishwasher and fridge and built in cupboard, rear hall with W.C and a sliding door into bedroom two. From the main hallway there is access to the master bedroom and modern shower room.

## Sun Porch

10' 8" x 6' 9" 3.25m x 2.06m

## Hallway

9' 10" x 10' 6" 3m x 3.20m

## Lounge

14' 11" x 11' 11" 4.54m x 3.63m

Dining Room

8' 10" x 9' 4" 2.69m x 2.84m

Rear Porch

4' 8" x 2' 8" 1.42m x 0.80m Bedroom One

12' 11" x 10' 10" 3.94m x 3.30m

Bedroom Two 9' 9" x 8' 10" 2.97m x 2.69m

Shower Room

6' 5" x 5' 5" 1.95m x 1.65m

Garage 15' 11" x 7' 11" 4.85m x 2.41m

Utility Room

2 Bedroom Detached Bungalow

48 Warren Drive Deganwy Conwy LL31 9SY