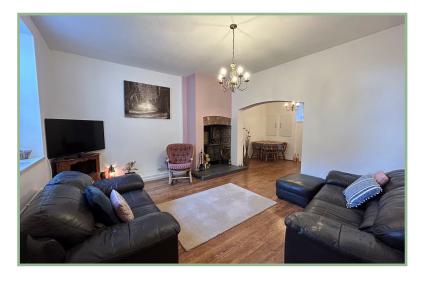

In brief, the accommodation comprises; entrance via the Utility/ Seating area which is an extension to the original building offering versatile additional space to the ground floor, spacious Living Room with high ceilings and stunning brick surround Log Burner, Kitchen/ Diner with space for an under counter fridge and electric hob and oven. To the first floor; Bathroom with roll top bath and storage shelving, three bedrooms with the Master enjoying stunning views of the Great Orme.