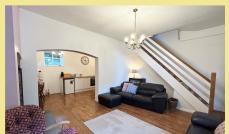

In brief, the accommodation comprises; entrance via the Utility/ Seating area which is an extension to the original building offering versatile additional space to the ground floor, spacious Living Room with high ceilings and stunning brick surround Log Burner, Kitchen/ Diner with space for an under counter fridge and electric hob and oven. To the first floor; Bathroom with roll top bath and storage shelving, three bedrooms with the Master enjoying stunning views of the Great Orme.

# Lounge

17' 10" x 14' 5.44m x 4.26m

#### Kitchen

17' 10" x 9' 1" 5.44m x 2.77m