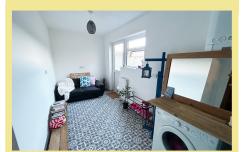

In brief, the accommodation comprises; entrance via the Utility/ Seating area which is an extension to the original building offering versatile additional space to the ground floor, spacious Living Room with high ceilings and stunning brick surround Log Burner, Kitchen/ Diner with space for an under counter fridge and electric hob and oven. To the first floor; Bathroom with roll top bath and storage shelving, three bedrooms with the Master enjoying stunning views of the Great Orme.

#### Utility Area

13′ 5″ x 9′ 8″ 4.09m x 2.94m