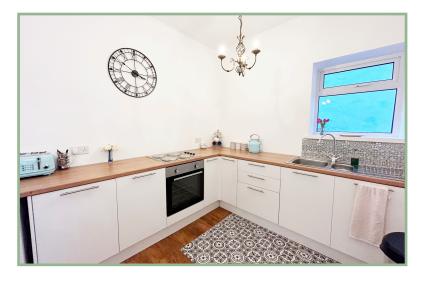

ge and electric hob and oven. To the first floor; Bathroom with roll top bath and storage shelving, three bedrooms with the Master enjoying stunning views of the Great Orme.

Outside; parking for two cars with a fenced boundary, an elevated upper seating area where the views can be enjoyed at their best, steps leading down to a lower courtyard enjoying a private seating area. UPVC double glazing and gas fired combination boiler.

- ✓ THREE-BEDROOM SEMI-DETACHED COTTAGE WITH STUNNING VIEWS OF THE GREAT ORME
- ✓ IMMACULATELY PRESENTED & DECEPTIVELY SPACIOUS THROUGHOUT WITH CHARACTER FEATURES
- ✓ RAISED SEATING AREA TO ENJOY THE VIEWS
- ✓ OFF ROAD PARKING FOR TWO CARS
- ✓ SOUGHT-AFTER LOCATION
- ✓ FREEHOLD

# Lounge

17' 10" x 14' 5.44m x 4.26m



#### Kitchen

17' 10" x 9' 1" 5.44m x 2.77m



#### Utility Area

13′ 5″ x 9′ 8″ 4.09m x 2.94m

## Bedroom One

14' 4" x 10' 11" 4.37m x 3.32m



#### Bedroom Two

10′ 11″ x 9′ 3″ 3.32m x 2.82m



#### Bedroom Three

9' 3" x 6' 7" 2.82m x 2m

# Bathroom

10' 9" x 6' 6" 3.27m x 1.98m



#### Location

Quinta Cottage is a short distance from the promenade and other local amenities. It is conveniently located for the town centre with its Victorian facades and wide range of shops, schools, theatre, train station and Llandudno pier.

### Directions

From our Conwy office follow the one-way system out of Conwy via the bridge. At the roundabout take the first exit onto Glan y Mor Road. Take a right turn up Pentywyn Road and proceed along, going straight across at the mini roundabout, continue until you reach the large roundabout. Take the t