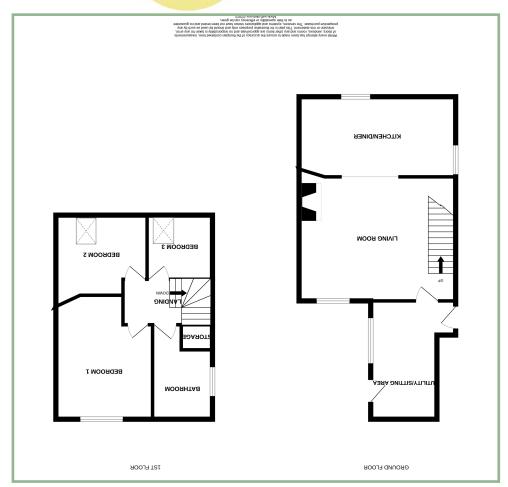

In brief, the accommodation comprises; entrance via the Utility/ Seating area which is an extension to the original building offering versatile additional space to the ground floor, spacious Living Room with high ceilings and stunning brick surround Log Burner, Kitchen/ Diner with space for an under counter fridge and electric hob and oven. To the first floor; Bathroom with roll top bath and storage shelving, three bedrooms with the Master enjoying stunning views of the Great Orme.

# Lounge

17' 10" x 14' 5.44m x 4.26m

#### Kitchen

17' 10" x 9' 1" 5.44m x 2.77m

#### Utility Area

13′ 5″ x 9′ 8″ 4.09m x 2.94m

## Bedroom One

14' 4" x 10' 11" 4.37m x 3.32m

#### Bedroom Two

10′ 11″ x 9′ 3″ 3.32m x 2.82m

#### Bedroom Three

9' 3" x 6' 7" 2.82m x 2m

# Bathroom

10' 9" x 6' 6" 3.27m x 1.98m