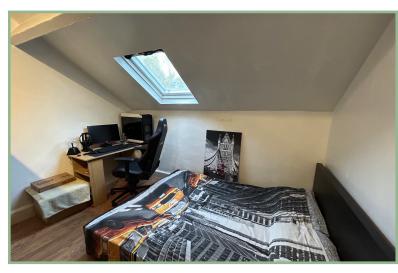

#### Bedroom Two

10′ 11″ x 9′ 3″ 3.32m x 2.82m

#### Bedroom Three

9' 3" x 6' 7" 2.82m x 2m