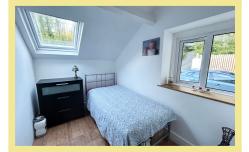

In brief, the accommodation comprises; entrance via the Utility/ Seating area which is an extension to the original building offering versatile additional space to the ground floor, spacious Living Room with high ceilings and stunning brick surround Log Burner, Kitchen/ Diner with space for an under counter fridge and electric hob and oven. To the first floor; Bathroom with roll top bath and storage shelving, three bedrooms with the Master enjoying stunning views of the Great Orme.

#### Bedroom Three

9' 3" x 6' 7" 2.82m x 2m