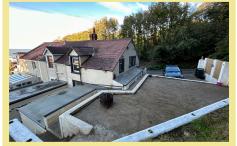

Outside; parking for two cars with a fenced boundary, an elevated upper seating area where the views can be enjoyed at their best, steps leading down to a lower courtyard enjoying a private seating area. UPVC double glazing and gas fired combination boiler.