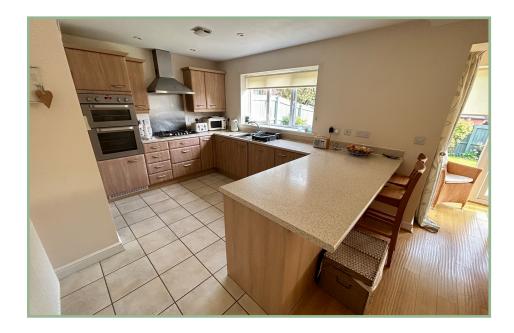

The light and well planned accommodation comprises: Entrance hall, modern W.C/wetroom with shower, Lounge with bay window and electric fire, open plan kitchen/ family/dining room with lovely box bay with double doors opening onto the rear garden. The kitchen has a five ring gas range, double electric oven, integrated dishwasher and fridge/freezer. Utility room with space and plumbing for a washing machine.

#### Shower Room

4' 10" x 5' 3" 1.47m x 1.60m

Kitchen 10' 5" x 13' 2" 3.17m x 4.01m

Dining/Family Room 13' 1" x 15' 11" max 3.99m x 4.85m

Utility Room 5' 5" x 4' 11" 1.65m x 1.50m

Landing 15' 2" x 3' 6" 4.62m x 1.06m