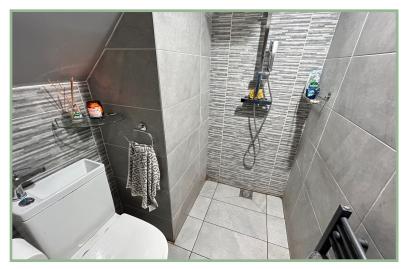

#### Shower Room

4' 10" x 5' 3" 1.47m x 1.60m

Kitchen 10' 5" x 13' 2" 3.17m x 4.01m

Dining/Family Room 13' 1" x 15' 11" max 3.99m x 4.85m

Utility Room 5' 5" x 4' 11" 1.65m x 1.50m

Landing 15' 2" x 3' 6" 4.62m x 1.06m