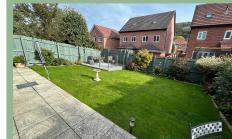

UPVC double glazing and gas fired Worcester boiler (located in the garage).

To the outside there is driveway parking for two vehicles, garage with power and light and a lawned front garden area. A timber gate and pathway provide access to the rear garden which has a flagged patio seating area, lawn and a decked corner seating area with contemporary glass balustrade.