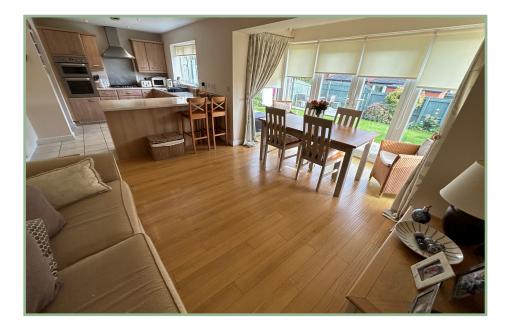

The light and well planned accommodation comprises: Entrance hall, modern W.C/wetroom with shower, Lounge with bay window and electric fire, open plan kitchen/ family/dining room with lovely box bay with double doors opening onto the rear garden. The kitchen has a five ring gas range, double electric oven, integrated dishwasher and fridge/freezer. Utility room with space and plumbing for a washing machine.

#### Shower Room

4' 10" x 5' 3" 1.47m x 1.60m

Kitchen 10' 5" x 13' 2" 3.17m x 4.01m

Dining/Family Room 13' 1" x 15' 11" max 3.99m x 4.85m

Utility Room 5' 5" x 4' 11" 1.65m x 1.50m

Landing 15' 2" x 3' 6" 4.62m x 1.06m