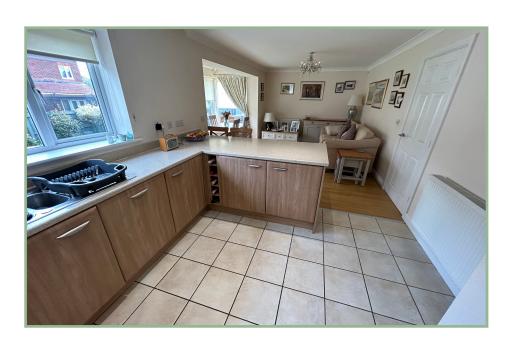

The light and well planned accommodation comprises: Entrance hall, modern W.C/wetroom with shower, Lounge with bay window and electric fire, open plan kitchen/ family/dining room with lovely box bay with double doors opening onto the rear garden. The kitchen has a five ring gas range, double electric oven, integrated dishwasher and fridge/freezer. Utility room with space and plumbing for a washing machine.

#### Shower Room

4' 10" x 5' 3" 1.47m x 1.60m

Kitchen 10' 5" x 13' 2" 3.17m x 4.01m

Dining/Family Room 13' 1" x 15' 11" max 3.99m x 4.85m

Utility Room 5' 5" x 4' 11" 1.65m x 1.50m

Landing 15' 2" x 3' 6" 4.62m x 1.06m