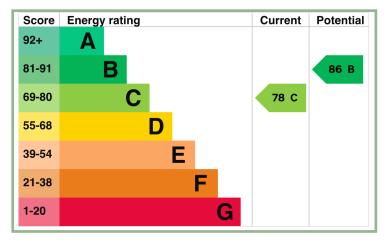

Agent Notes: Property is Freehold with a £15 per month Greenbelt charge.

Council Tax Band: E (provided on www.voa.gov.uk)

Energy Efficiency Rating: C