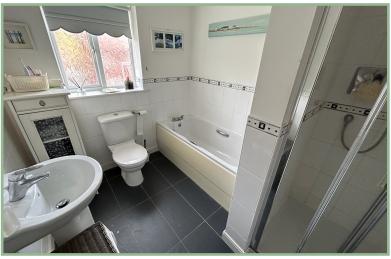

#### Shower Room

4' 10" x 5' 3" 1.47m x 1.60m

Kitchen 10' 5" x 13' 2" 3.17m x 4.01m

Dining/Family Room 13' 1" x 15' 11" max 3.99m x 4.85m

Utility Room 5' 5" x 4' 11" 1.65m x 1.50m

Landing 15' 2" x 3' 6" 4.62m x 1.06m