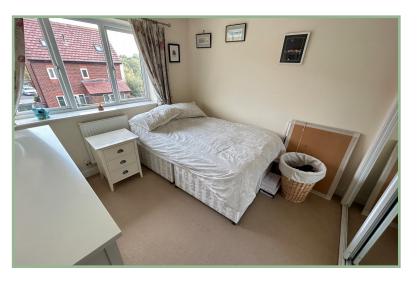

Bedroom One 16' 3" max plus built in wardrobes x 10' 9" 4.95m x 3.27m

Bedroom Two

12' 3" plus wardrobes x 8' 6" 3.73m x 2.59m

Bedroom Three 9' 5" plus wardrobes x 9' 4" 2.87m x 2.84m

Bedroom Four 8' 8" plus wardrobes x 9' 2" 2.64m x 2.79m