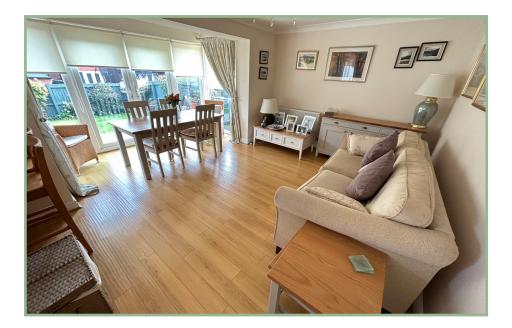

The light and well planned accommodation comprises: Entrance hall, modern W.C/wetroom with shower, Lounge with bay window and electric fire, open plan kitchen/ family/dining room with lovely box bay with double doors opening onto the rear garden. The kitchen has a five ring gas range, double electric oven, integrated dishwasher and fridge/freezer. Utility room with space and plumbing for a washing machine.

#### Lounge

18' max x 10' 11" 5.49m x 3.32m