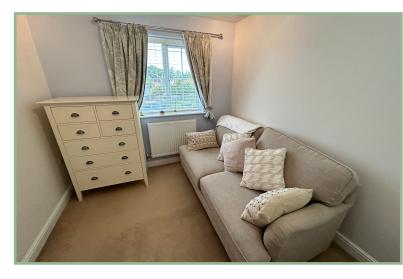

Bedroom One 16' 3" max plus built in wardrobes x 10' 9" 4.95m x 3.27m

Bedroom Two

12' 3" plus wardrobes x 8' 6" 3.73m x 2.59m

Bedroom Three 9' 5" plus wardrobes x 9' 4" 2.87m x 2.84m

Bedroom Four 8' 8" plus wardrobes x 9' 2" 2.64m x 2.79m