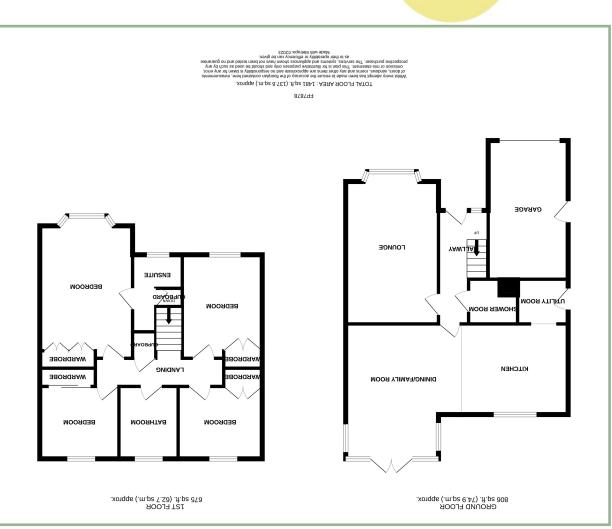

The light and well planned accommodation comprises: Entrance hall, modern W.C/wetroom with shower, Lounge with bay window and electric fire, open plan kitchen/ family/dining room with lovely box bay with double doors opening onto the rear garden. The kitchen has a five ring gas range, double electric oven, integrated dishwasher and fridge/freezer. Utility room with space and plumbing for a washing machine.

To the first floor: Landing with airing cupboard with hot water cylinder, master bedroom with bay window, built in wardrobes and ensuite shower room, three further bedrooms all with built in wardrobes. Family bathroom.

UPVC double glazing and gas fired Worcester boiler (located in the garage).

To the outside there is driveway parking for two vehicles, garage with power and light and a lawned front garden area. A timber gate and pathway provide access to the rear garden which has a flagged patio seating area, lawn and a decked corner seating area with contemporary glass balustrade.

Hallway

13' 6" x 5' 10" 4.11m x 1.78m

#### Lounge

18' max x 10' 11" 5.49m x 3.32m

#### Shower Room

4' 10" x 5' 3" 1.47m x 1.60m

Kitchen 10' 5" x 13' 2" 3.17m x 4.01m

Dining/Family Room 13' 1" x 15' 11" max 3.99m x 4.85m

Utility Room 5' 5" x 4' 11" 1.65m x 1.50m

Landing 15' 2" x 3' 6" 4.62m x 1.06m

Bedroom One 16' 3" max plus built in wardrobes x 10' 9" 4.95m x 3.27m

Bedroom Two

12' 3" plus wardrobes x 8' 6" 3.73m x 2.59m

Bedroom Three 9' 5" plus wardrobes x 9' 4" 2.87m x 2.84m

Bedroom Four 8' 8" plus wardrobes x 9' 2" 2.64m x 2.79m

Bathroom 8' 6" x 7' 2.59m x 2.13m

Garage

#### 16' 4" x 8' 7" 4.98m x 2.61m

Ensuite

9'1" x 6'2" 2.77m x 1.87m