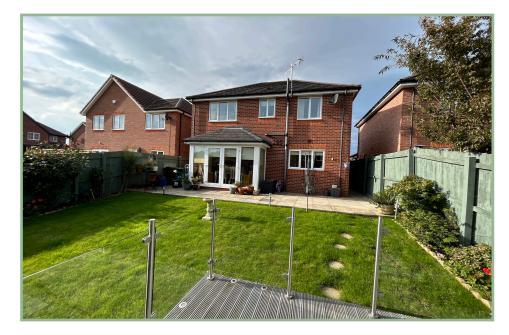

UPVC double glazing and gas fired Worcester boiler (located in the garage).

To the outside there is driveway parking for two vehicles, garage with power and light and a lawned front garden area. A timber gate and pathway provide access to the rear garden which has a flagged patio seating area, lawn and a decked corner seating area with contemporary glass balustrade.