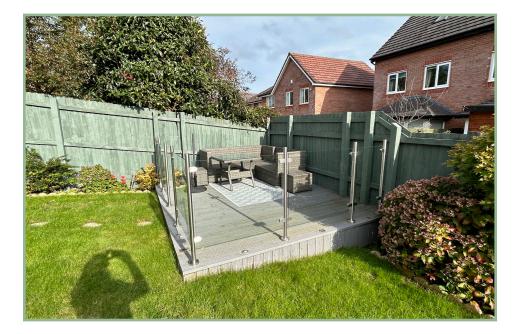

UPVC double glazing and gas fired Worcester boiler (located in the garage).

To the outside there is driveway parking for two vehicles, garage with power and light and a lawned front garden area. A timber gate and pathway provide access to the rear garden which has a flagged patio seating area, lawn and a decked corner seating area with contemporary glass balustrade.