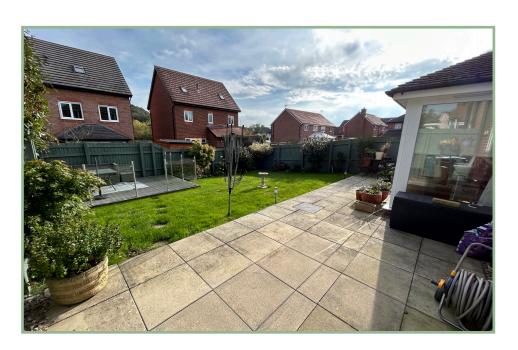

UPVC double glazing and gas fired Worcester boiler (located in the garage).

To the outside there is driveway parking for two vehicles, garage with power and light and a lawned front garden area. A timber gate and pathway provide access to the rear garden which has a flagged patio seating area, lawn and a decked corner seating area with contemporary glass balustrade.