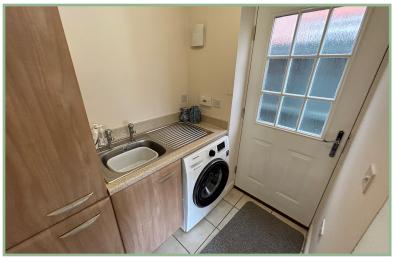

The light and well planned accommodation comprises: Entrance hall, modern W.C/wetroom with shower, Lounge with bay window and electric fire, open plan kitchen/ family/dining room with lovely box bay with double doors opening onto the rear garden. The kitchen has a five ring gas range, double electric oven, integrated dishwasher and fridge/freezer. Utility room with space and plumbing for a washing machine.