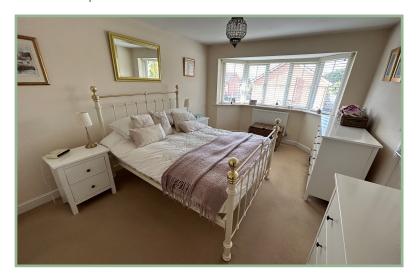

To the first floor: Landing with airing cupboard with hot water cylinder, master bedroom with bay window, built in wardrobes and ensuite shower room, three further bedrooms all with built in wardrobes. Family bathroom.