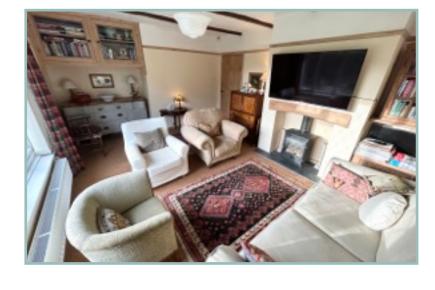

The accommodation comprises: Entrance porch, hallway with quarry tiled floor, cloakroom/store cupboard, lounge with gas log stove with oak lintel above, dining room with Clearview multifuel burner and access into the breakfast room/ study area. Kitchen with integral door into the garage/utility. There is a rear porch with W.C access via the kitchen. Master bedroom overlooking the rear garden with good size built in wardrobe and a second double bedroom and shower room with under floor heating.

# Beautifully Presented Two Bedroom Detached Bungalow Enjoying Superb View Over The Carneddau Mountain Range

Lounge

17'4" x 12'4" 5.28m x 3.76m

Dining Area

10' x 7'9" 3.05m x 2.36m

Breakfast Area/Study
10'2" x 7'9" 3.10m x 2.36m