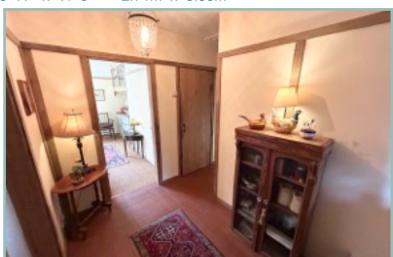

The accommodation comprises: Entrance porch, hallway with quarry tiled floor, cloakroom/store cupboard, lounge with gas log stove with oak lintel above, dining room with Clearview multifuel burner and access into the breakfast room/ study area. Kitchen with integral door into the garage/utility. There is a rear porch with W.C access via the kitchen. Master bedroom overlooking the rear garden with good size built in wardrobe and a second double bedroom and shower room with under floor heating.

### Hallway

8'11" x 11'8" 2.71m x 3.55m