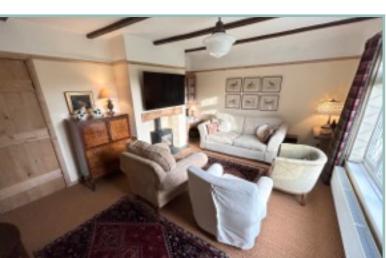

# Beautifully Presented Two Bedroom Detached Bungalow Enjoying Superb View Over The Carneddau Mountain Range

Lounge

17'4" x 12'4" 5.28m x 3.76m

Dining Area

10' x 7'9" 3.05m x 2.36m

Breakfast Area/Study
10'2" x 7'9" 3.10m x 2.36m