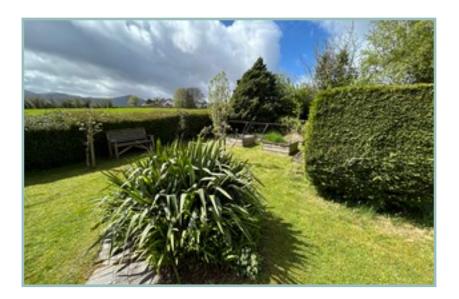

To the outside there is driveway parking for three vehicles, good size garage with a four year old fibreglass roof, power, light and laundry area and side door into the garden. Side garden area laid to lawn with a gated pathway to the lovely south facing and private rear garden which is ideal for those seeking out the good life. The garden has a lawned area and pathways meandering through to two further grassed areas, a large variety of shrubs and plants, several varieties of apple trees and a pear tree, raised vegetable beds, a fenced area ideal for further vegetable beds and a frame for a polytunnel with established base and timber shed/workshop with power, light and attached log store.