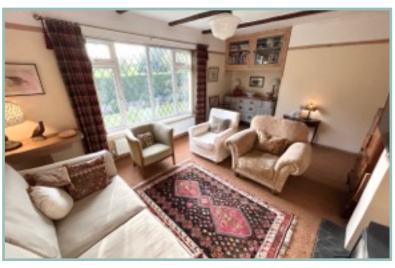

# Beautifully Presented Two Bedroom Detached Bungalow Enjoying Superb View Over The Carneddau Mountain Range

Lounge

17'4" x 12'4" 5.28m x 3.76m

Dining Area

10' x 7'9" 3.05m x 2.36m

Breakfast Area/Study
10'2" x 7'9" 3.10m x 2.36m