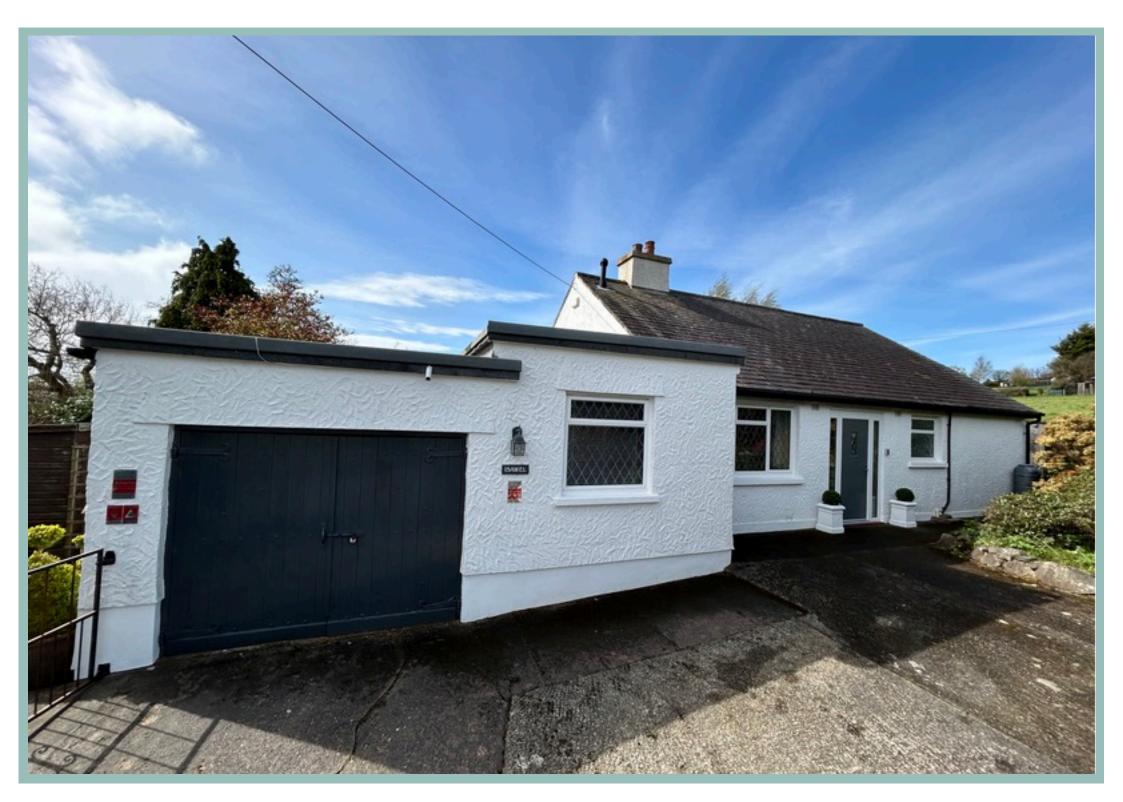

### **Beautifully Presented Two Bedroom Detached Bungalow Enjoying** Superb View Over The Carneddau Mountain Range

#### Description

A beautifully presented detached two bedroom bungalow occupying a good size plot with far reaching views over the Carneddau mountain range. Isawel is situated in a semi rural location, yet within a five minute drive to the historic walled town of Conwy, easy access to the A55 and the beautiful Conwy valley.

- \* BEAUTIFULLY PRESENTED TWO BEDROOM DETACHED BUNGALOW FULL OF CHARM AND CHARACTER
- \* OCCUPIES A GOOD SIZE PLOT WITH LOVELY SOUTH FACING, PRIVATE REAR GARDEN
- \* ENJOYS FAR REACHING COUNTRYSIDE AND **MOUNTAIN VIEWS**
- \* EASY ACCESS TO CONWY & LLANRWST TOWN, A55 AND CONWY VALLEY