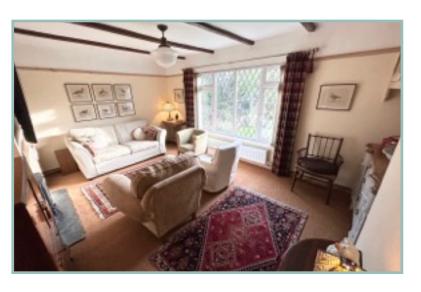

# Beautifully Presented Two Bedroom Detached Bungalow Enjoying Superb View Over The Carneddau Mountain Range

Lounge

17'4" x 12'4" 5.28m x 3.76m

Dining Area

10' x 7'9" 3.05m x 2.36m

Breakfast Area/Study
10'2" x 7'9" 3.10m x 2.36m