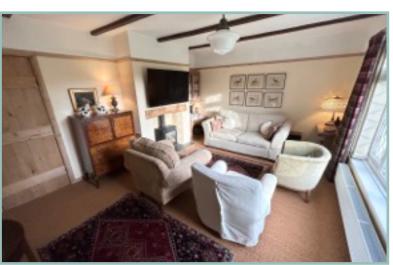

# Beautifully Presented Two Bedroom Detached Bungalow Enjoying Superb View Over The Carneddau Mountain Range

Lounge

17'4" x 12'4" 5.28m x 3.76m

Dining Area

10' x 7'9" 3.05m x 2.36m

Breakfast Area/Study
10'2" x 7'9" 3.10m x 2.36m