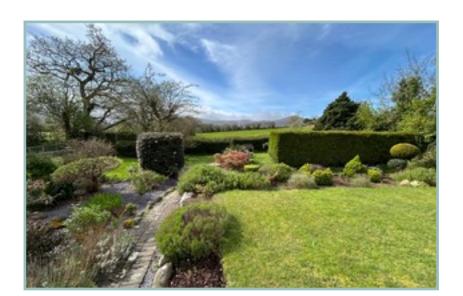

To the outside there is driveway parking for three vehicles, good size garage with a four year old fibreglass roof, power, light and laundry area and side door into the garden. Side garden area laid to lawn with a gated pathway to the lovely south facing and private rear garden which is ideal for those seeking out the good life. The garden has a lawned area and pathways meandering through to two further grassed areas, a large variety of shrubs and plants, several varieties of apple trees and a pear tree, raised vegetable beds, a fenced area ideal for further vegetable beds and a frame for a polytunnel with established base and timber shed/workshop with power, light and attached log store.

- \* BEAUTIFULLY PRESENTED TWO BEDROOM DETACHED BUNGALOW FULL OF CHARM AND CHARACTER
- \* OCCUPIES A GOOD SIZE PLOT WITH LOVELY SOUTH FACING, PRIVATE REAR GARDEN
- \* ENJOYS FAR REACHING COUNTRYSIDE AND **MOUNTAIN VIEWS**
- \* EASY ACCESS TO CONWY & LLANRWST TOWN, A55 AND CONWY VALLEY