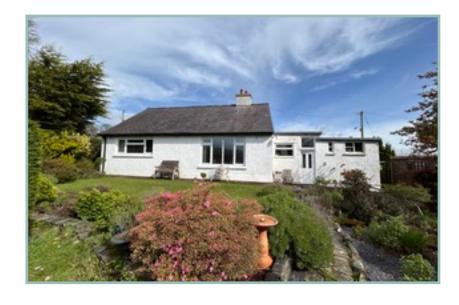

### **Beautifully Presented Two Bedroom Detached Bungalow Enjoying** Superb View Over The Carneddau Mountain Range

#### Description

A beautifully presented detached two bedroom bungalow occupying a good size plot with far reaching views over the Carneddau mountain range. Isawel is situated in a semi rural location, yet within a five minute drive to the historic walled town of Conwy, easy access to the A55 and the beautiful Conwy valley.

# Beautifully Presented Two Bedroom Detached Bungalow Enjoying Superb View Over The Carneddau Mountain Range

Lounge

17'4" x 12'4" 5.28m x 3.76m

Dining Area

10' x 7'9" 3.05m x 2.36m

Breakfast Area/Study
10'2" x 7'9" 3.10m x 2.36m