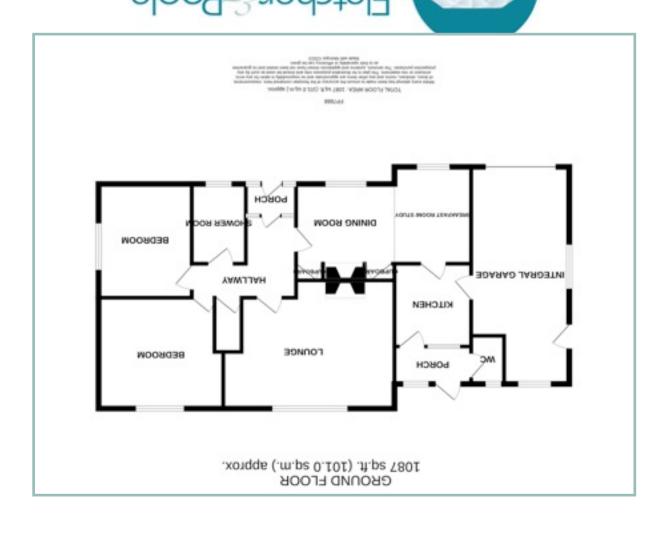

The accommodation comprises: Entrance porch, hallway with quarry tiled floor, cloakroom/store cupboard, lounge with gas log stove with oak lintel above, dining room with Clearview multifuel burner and access into the breakfast room/ study area. Kitchen with integral door into the garage/utility. There is a rear porch with W.C access via the kitchen. Master bedroom overlooking the rear garden with good size built in wardrobe and a second double bedroom and shower room with under floor heating.

UPVC double glazing and mains gas central heating.

A large loft is accessed via timber drop down ladders and provides the new owner with the opportunity to create a further two bedrooms plus ensuite. (Subject to planning permission being granted.)

To the outside there is driveway parking for three vehicles, good size garage with a four year old fibreglass roof, power, light and laundry area and side door into the garden. Side garden area laid to lawn with a gated pathway to the lovely south facing and private rear garden which is ideal for those seeking out the good life. The garden has a lawned area and pathways meandering through to two further grassed areas, a large variety of shrubs and plants, several varieties of apple trees and a pear tree, raised vegetable beds, a fenced area ideal for further vegetable beds and a frame for a polytunnel with established base and timber shed/workshop with power, light and attached log store.

- \* FURTHER DEVELOPMENT POTENTIAL TO THE LOFT AND GARAGE
- \* VIEWING ESSENTIAL TO APPRECIATE THE LOCATION AND PLOT SIZE
- \* FREEHOLD

Porch

5' 2" x 3' 4" 1.57m x 1.01m

### Hallway

8'11" x 11'8" 2.71m x 3.55m

Kitchen 9' 7" x 8' 8" 2.92m x 2.64m

Rear Porch

9' x 3' 2.74m x 0.91m

W.C

5'1" x 2'8" 1.55m x 0.80m

### **Bedroom One**

12'7" x 12'5" 3.83m x 3.78m

Bedroom Two

11' 11" x 9' 5" 3.63m x 2.87m

### **Shower Room**

8' 6" x 5' 4" 2.59m x 1.62m

### Store Room

6'5" x 2'10" 1.95m x 0.86m

### Garage

22'8" x 9'11" 6.91m x 3.02m