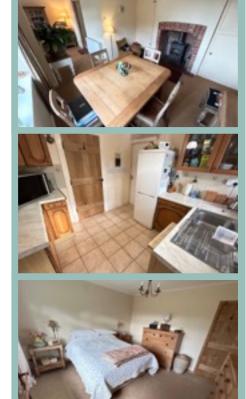

The accommodation comprises: Entrance porch, hallway with quarry tiled floor, cloakroom/store cupboard, lounge with gas log stove with oak lintel above, dining room with Clearview multifuel burner and access into the breakfast room/ study area. Kitchen with integral door into the garage/utility. There is a rear porch with W.C access via the kitchen. Master bedroom overlooking the rear garden with good size built in wardrobe and a second double bedroom and shower room with under floor heating.

# Beautifully Presented Two Bedroom Detached Bungalow Enjoying Superb View Over The Carneddau Mountain Range

Lounge

17'4" x 12'4" 5.28m x 3.76m

Dining Area

10' x 7'9" 3.05m x 2.36m

Breakfast Area/Study
10'2" x 7'9" 3.10m x 2.36m

Kitchen 9' 7" x 8' 8" 2.92m x 2.64m

Rear Porch

9' x 3' 2.74m x 0.91m

W.C

5'1" x 2'8" 1.55m x 0.80m

### **Bedroom One**

12'7" x 12'5" 3.83m x 3.78m

Bedroom Two

11' 11" x 9' 5" 3.63m x 2.87m