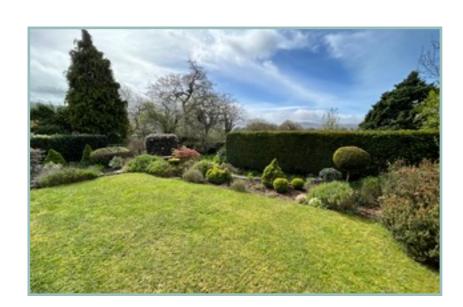

To the outside there is driveway parking for three vehicles, good size garage with a four year old fibreglass roof, power, light and laundry area and side door into the garden. Side garden area laid to lawn with a gated pathway to the lovely south facing and private rear garden which is ideal for those seeking out the good life. The garden has a lawned area and pathways meandering through to two further grassed areas, a large variety of shrubs and plants, several varieties of apple trees and a pear tree, raised vegetable beds, a fenced area ideal for further vegetable beds and a frame for a polytunnel with established base and timber shed/workshop with power, light and attached log store.

- \* BEAUTIFULLY PRESENTED TWO BEDROOM DETACHED BUNGALOW FULL OF CHARM AND CHARACTER
- \* OCCUPIES A GOOD SIZE PLOT WITH LOVELY SOUTH FACING, PRIVATE REAR GARDEN
- \* ENJOYS FAR REACHING COUNTRYSIDE AND **MOUNTAIN VIEWS**
- \* EASY ACCESS TO CONWY & LLANRWST TOWN, A55 AND CONWY VALLEY