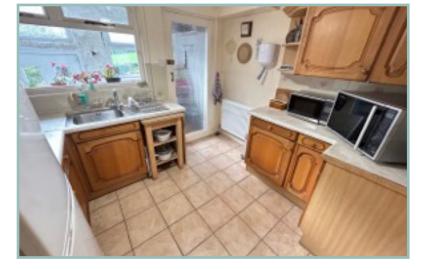

Kitchen 9' 7" x 8' 8" 2.92m x 2.64m

Rear Porch

9' x 3' 2.74m x 0.91m

W.C

5'1" x 2'8" 1.55m x 0.80m