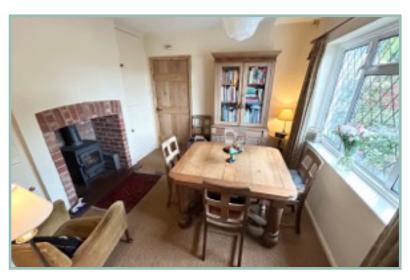

The accommodation comprises: Entrance porch, hallway with quarry tiled floor, cloakroom/store cupboard, lounge with gas log stove with oak lintel above, dining room with Clearview multifuel burner and access into the breakfast room/ study area. Kitchen with integral door into the garage/utility. There is a rear porch with W.C access via the kitchen. Master bedroom overlooking the rear garden with good size built in wardrobe and a second double bedroom and shower room with under floor heating.

# Beautifully Presented Two Bedroom Detached Bungalow Enjoying Superb View Over The Carneddau Mountain Range

Lounge

17'4" x 12'4" 5.28m x 3.76m

Dining Area

10' x 7'9" 3.05m x 2.36m

Breakfast Area/Study
10'2" x 7'9" 3.10m x 2.36m