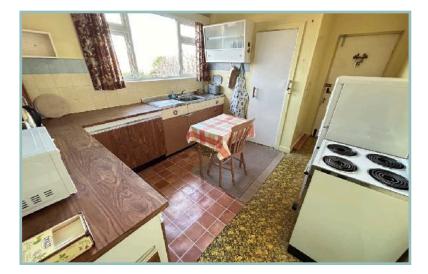

The property enjoys superb views over the sea, The Great Orme and Llandudno town and must be viewed in order to appreciate the location and potential on offer.

The light and well planned accommodation comprises: Entrance hall with understairs storage cupboard and W.C. Triple aspect lounge with tiled fireplace, double aspect dining room with tiled fireplace, kitchen/breakfast room with walk in pantry, lean To/Utility with space and plumbing for a washing machine, boiler room and integral access into the garage.

### **Detached Three Bedroom Home Enjoying Superb Views**

W.C

5′ 9″ x 3′ 10″ 1.75m x 1.17m

Lounge

21' 11" x 10' 11" 6.68m x 3.32m

Dining Room

14' x 11' 2" 4.26m x 3.40m

Kitchen/Breakfast Room