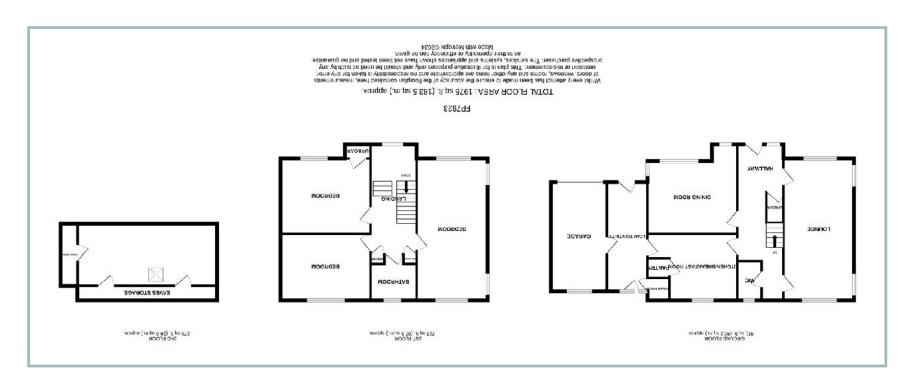

The property enjoys superb views over the sea, The Great Orme and Llandudno town and must be viewed in order to appreciate the location and potential on offer.

The light and well planned accommodation comprises: Entrance hall with understairs storage cupboard and W.C. Triple aspect lounge with tiled fireplace, double aspect dining room with tiled fireplace, kitchen/breakfast room with walk in pantry, lean To/Utility with space and plumbing for a washing machine, boiler room and integral access into the garage.

To the first floor: Good size landing with airing cupboard and additional store cupboard, triple aspect master bedroom, two further double bedrooms and family bathroom. There is a pull down ladder providing access into the part converted loft which has a window and under eaves storage.

UPVC double glazing and Vaillant gas fired boiler with separate hot water cylinder.

To the outside there are double gates onto the driveway with parking for 2/3 vehicles, a lawned front garden with well planted borders and access into the garage. To the rear there is a good sized lawned area with established flower beds, concrete pathways and a green house.

#### Hallway

24′ 1″ x 7′ 1″ 7.34m x 2.16m

3 Bedroom Detached Home

8 Bryn Gosol Gardens Llandudno LL30 1NU

NO CHAIN **£440,000** 

Reference Number: FP7924 16/1/2024

Fletcher & Poole,
3 Lancaster Square

Registered Company
Number 4687367

### **Detached Three Bedroom Home Enjoying Superb Views**

W.C

5′ 9″ x 3′ 10″ 1.75m x 1.17m

Lounge

21' 11" x 10' 11" 6.68m x 3.32m

Dining Room

14' x 11' 2" 4.26m x 3.40m

Kitchen/Breakfast Room

13' 11" max x 10' 3" 4.24m x 3.12m

Lean To/Utility Room

17' 4" x 6' 3" 5.28m x 1.90m

Landing

16' 7" x 7' 1" 5.05m x 2.16m

Bedroom One

22' x 10' 11" 6.71m x 3.32m

### Bedroom Two

14' x 10' 3" 4.26m x 3.12m

Bedroom Three

14' x 11' 2" 4.26m x 3.40m

Bathroom

7' x 7' 2" 2.13m x 2.18m

Loft

2' 6" x 10' 5" 0.76m x 3.17m

Garage

17' 9" x 8' 7" 5.41m x 2.61m