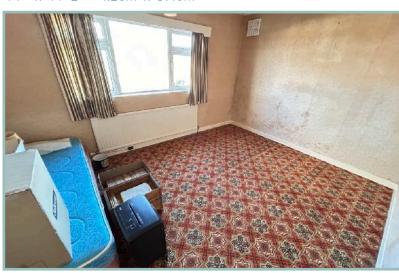

To the first floor: Good size landing with airing cupboard and additional store cupboard, triple aspect master bedroom, two further double bedrooms and family bathroom. There is a pull down ladder providing access into the part converted loft which has a window and under eaves storage.

### Bedroom Two

14' x 10' 3" 4.26m x 3.12m

Bedroom Three

14' x 11' 2" 4.26m x 3.40m

Bathroom

7' x 7' 2" 2.13m x 2.18m

Loft

2' 6" x 10' 5" 0.76m x 3.17m