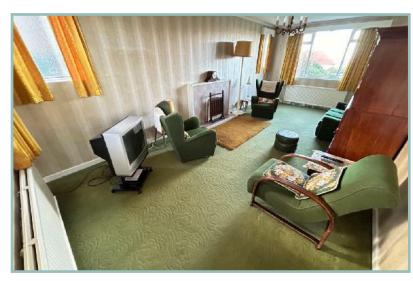

The property enjoys superb views over the sea, The Great Orme and Llandudno town and must be viewed in order to appreciate the location and potential on offer.

The light and well planned accommodation comprises: Entrance hall with understairs storage cupboard and W.C. Triple aspect lounge with tiled fireplace, double aspect dining room with tiled fireplace, kitchen/breakfast room with walk in pantry, lean To/Utility with space and plumbing for a washing machine, boiler room and integral access into the garage.

#### Hallway

24′ 1″ x 7′ 1″ 7.34m x 2.16m

3 Bedroom Detached Home

8 Bryn Gosol Gardens Llandudno LL30 1NU

NO CHAIN **£440,000** 

Reference Number: FP7924 16/1/2024

Fletcher & Poole,
3 Lancaster Square

Registered Company
Number 4687367