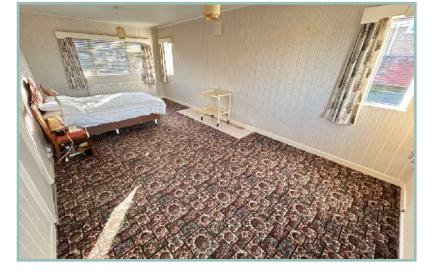

To the first floor: Good size landing with airing cupboard and additional store cupboard, triple aspect master bedroom, two further double bedrooms and family bathroom. There is a pull down ladder providing access into the part converted loft which has a window and under eaves storage.

13' 11" max x 10' 3" 4.24m x 3.12m

Lean To/Utility Room

17' 4" x 6' 3" 5.28m x 1.90m

Landing

16' 7" x 7' 1" 5.05m x 2.16m

Bedroom One

22' x 10' 11" 6.71m x 3.32m