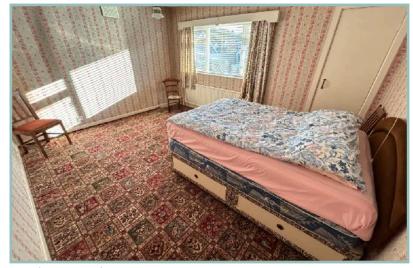

To the first floor: Good size landing with airing cupboard and additional store cupboard, triple aspect master bedroom, two further double bedrooms and family bathroom. There is a pull down ladder providing access into the part converted loft which has a window and under eaves storage.

### Bedroom Two

14' x 10' 3" 4.26m x 3.12m

Bedroom Three

14' x 11' 2" 4.26m x 3.40m

Bathroom

7' x 7' 2" 2.13m x 2.18m

Loft

2' 6" x 10' 5" 0.76m x 3.17m