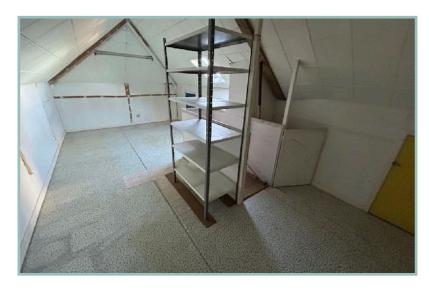

To the first floor: Good size landing with airing cupboard and additional store cupboard, triple aspect master bedroom, two further double bedrooms and family bathroom. There is a pull down ladder providing access into the part converted loft which has a window and under eaves storage.

### Bedroom Two

14' x 10' 3" 4.26m x 3.12m

Bedroom Three

14' x 11' 2" 4.26m x 3.40m

Bathroom

7' x 7' 2" 2.13m x 2.18m

Loft

2' 6" x 10' 5" 0.76m x 3.17m