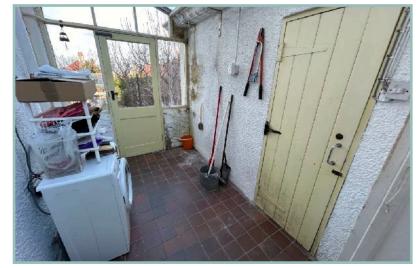

The property enjoys superb views over the sea, The Great Orme and Llandudno town and must be viewed in order to appreciate the location and potential on offer.

The light and well planned accommodation comprises: Entrance hall with understairs storage cupboard and W.C. Triple aspect lounge with tiled fireplace, double aspect dining room with tiled fireplace, kitchen/breakfast room with walk in pantry, lean To/Utility with space and plumbing for a washing machine, boiler room and integral access into the garage.

13' 11" max x 10' 3" 4.24m x 3.12m

Lean To/Utility Room

17' 4" x 6' 3" 5.28m x 1.90m

Landing

16' 7" x 7' 1" 5.05m x 2.16m

Bedroom One

22' x 10' 11" 6.71m x 3.32m