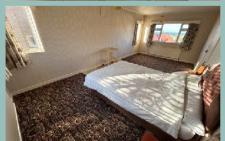

To the first floor: Good size landing with airing cupboard and additional store cupboard, triple aspect master bedroom, two further double bedrooms and family bathroom. There is a pull down ladder providing access into the part converted loft which has a window and under eaves storage.

### Bedroom Two

14' x 10' 3" 4.26m x 3.12m

Bedroom Three

14' x 11' 2" 4.26m x 3.40m

Bathroom

7' x 7' 2" 2.13m x 2.18m

Loft

2' 6" x 10' 5" 0.76m x 3.17m