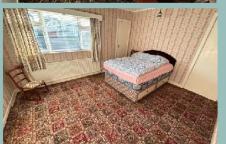

To the first floor: Good size landing with airing cupboard and additional store cupboard, triple aspect master bedroom, two further double bedrooms and family bathroom. There is a pull down ladder providing access into the part converted loft which has a window and under eaves storage.

### Bedroom Two

14' x 10' 3" 4.26m x 3.12m

Bedroom Three

14' x 11' 2" 4.26m x 3.40m

Bathroom

7' x 7' 2" 2.13m x 2.18m

Loft

2' 6" x 10' 5" 0.76m x 3.17m