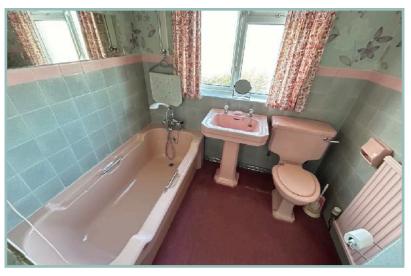

To the first floor: Good size landing with airing cupboard and additional store cupboard, triple aspect master bedroom, two further double bedrooms and family bathroom. There is a pull down ladder providing access into the part converted loft which has a window and under eaves storage.

### Bedroom Two

14' x 10' 3" 4.26m x 3.12m

Bedroom Three

14' x 11' 2" 4.26m x 3.40m

Bathroom

7' x 7' 2" 2.13m x 2.18m

Loft

2' 6" x 10' 5" 0.76m x 3.17m