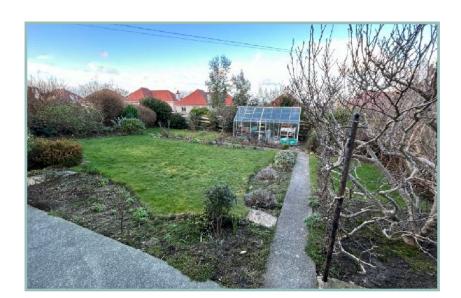

UPVC double glazing and Vaillant gas fired boiler with separate hot water cylinder.

To the outside there are double gates onto the driveway with parking for 2/3 vehicles, a lawned front garden with well planted borders and access into the garage. To the rear there is a good sized lawned area with established flower beds, concrete pathways and a green house.