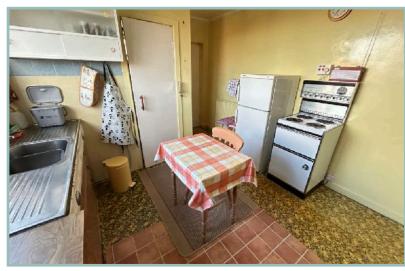

The property enjoys superb views over the sea, The Great Orme and Llandudno town and must be viewed in order to appreciate the location and potential on offer.

The light and well planned accommodation comprises: Entrance hall with understairs storage cupboard and W.C. Triple aspect lounge with tiled fireplace, double aspect dining room with tiled fireplace, kitchen/breakfast room with walk in pantry, lean To/Utility with space and plumbing for a washing machine, boiler room and integral access into the garage.

### **Detached Three Bedroom Home Enjoying Superb Views**

W.C

5′ 9″ x 3′ 10″ 1.75m x 1.17m

Lounge

21' 11" x 10' 11" 6.68m x 3.32m

Dining Room

14' x 11' 2" 4.26m x 3.40m

Kitchen/Breakfast Room