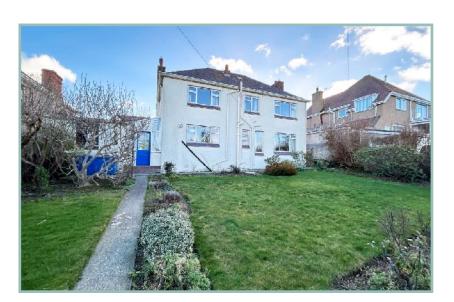

### **Detached Three Bedroom Home Enjoying Superb Views**

### Description

An immaculately presented three bedroom detached family home in need of general updating with plenty of potential to extend into the loft or to the rear.

Situated in a sought after location on the outskirts of the Victorian town of Llandudno, close to both Deganwy village, lovely beach walks and the shops and amenities in the town centre.

The property enjoys superb views over the sea, The Great Orme and Llandudno town and must be viewed in order to appreciate the location and potential on offer.

The light and well planned accommodation comprises: Entrance hall with understairs storage cupboard and W.C. Triple aspect lounge with tiled fireplace, double aspect dining room with tiled fireplace, kitchen/breakfast room with walk in pantry, lean To/Utility with space and plumbing for a washing machine, boiler room and integral access into the garage.