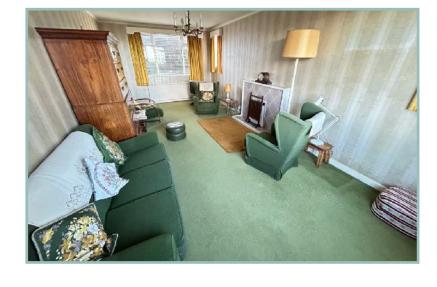

The property enjoys superb views over the sea, The Great Orme and Llandudno town and must be viewed in order to appreciate the location and potential on offer.

The light and well planned accommodation comprises: Entrance hall with understairs storage cupboard and W.C. Triple aspect lounge with tiled fireplace, double aspect dining room with tiled fireplace, kitchen/breakfast room with walk in pantry, lean To/Utility with space and plumbing for a washing machine, boiler room and integral access into the garage.

### **Detached Three Bedroom Home Enjoying Superb Views**

W.C

5′ 9″ x 3′ 10″ 1.75m x 1.17m

Lounge

21' 11" x 10' 11" 6.68m x 3.32m

Dining Room

14' x 11' 2" 4.26m x 3.40m

Kitchen/Breakfast Room