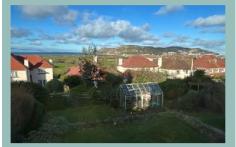

The property enjoys superb views over the sea, The Great Orme and Llandudno town and must be viewed in order to appreciate the location and potential on offer.

The light and well planned accommodation comprises: Entrance hall with understairs storage cupboard and W.C. Triple aspect lounge with tiled fireplace, double aspect dining room with tiled fireplace, kitchen/breakfast room with walk in pantry, lean To/Utility with space and plumbing for a washing machine, boiler room and integral access into the garage.

UPVC double glazing and Vaillant gas fired boiler with separate hot water cylinder.

To the outside there are double gates onto the driveway with parking for 2/3 vehicles, a lawned front garden with well planted borders and access into the garage. To the rear there is a good sized lawned area with established flower beds, concrete pathways and a green house.