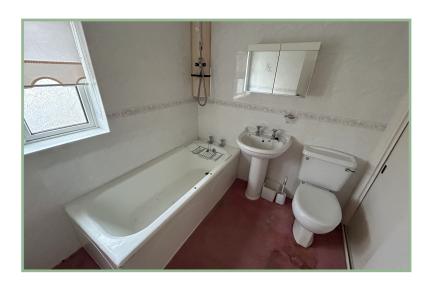

To the first floor: Landing, three bedrooms and bathroom.

UPVC double glazing and Worcester gas fired boiler.

To the outside there is a gated driveway and garage, lawned front and rear gardens with timber shed.

Bedroom Three

11' x 8' 9" 3.35m x 2.67m

Bathroom

7′ 8″ x 6′ 7″ 2.33m x 2m