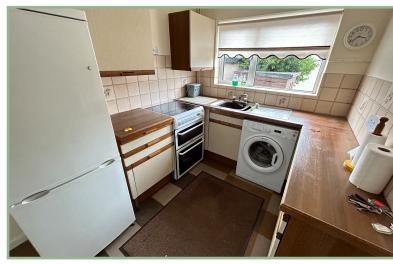

### Description

A three bedroom semi detached home situated in a desirable location close to the centre of Deganwy village and allowing for easy access to Llandudno and the beach.

The property enjoys views over the sea and the mountains and accommodation comprising: Entrance hall with two storage cupboards, lounge/diner, kitchen with storage cupboard and side porch.

### Kitchen

13' 3" x 7' 1" 4.03m x 2.17m

Lounge/Diner

18' 10" x 17' 5" 5.75m x 5.31m

Bedroom One

14' 4"x 9 '2" 4.37m x 2.99m

Bedroom Two

10' 4" x 9' 10" 3.14m x 3m