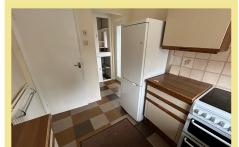

### Description

A three bedroom semi detached home situated in a desirable location close to the centre of Deganwy village and allowing for easy access to Llandudno and the beach.

The property enjoys views over the sea and the mountains and accommodation comprising: Entrance hall with two storage cupboards, lounge/diner, kitchen with storage cupboard and side porch.

### Kitchen

13' 3" x 7' 1" 4.03m x 2.17m

Lounge/Diner

18' 10" x 17' 5" 5.75m x 5.31m

Bedroom One

14' 4"x 9 '2" 4.37m x 2.99m

Bedroom Two

10' 4" x 9' 10" 3.14m x 3m