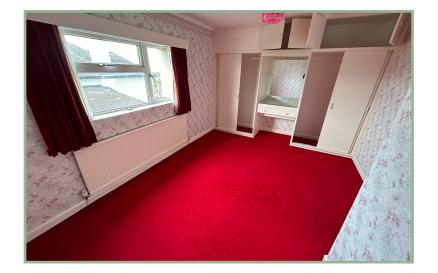

To the first floor: Landing, three bedrooms and bathroom.

UPVC double glazing and Worcester gas fired boiler.

To the outside there is a gated driveway and garage, lawned front and rear gardens with timber shed.

### Kitchen

13' 3" x 7' 1" 4.03m x 2.17m

Lounge/Diner

18' 10" x 17' 5" 5.75m x 5.31m

Bedroom One

14' 4"x 9 '2" 4.37m x 2.99m

Bedroom Two

10' 4" x 9' 10" 3.14m x 3m

Bedroom Three

11' x 8' 9" 3.35m x 2.67m

Bathroom

7′ 8″ x 6′ 7″ 2.33m x 2m