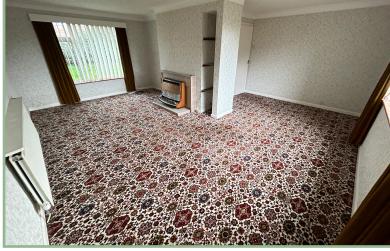

### Description

A three bedroom semi detached home situated in a desirable location close to the centre of Deganwy village and allowing for easy access to Llandudno and the beach.

The property enjoys views over the sea and the mountains and accommodation comprising: Entrance hall with two storage cupboards, lounge/diner, kitchen with storage cupboard and side porch.

### Kitchen

13' 3" x 7' 1" 4.03m x 2.17m

Lounge/Diner

18' 10" x 17' 5" 5.75m x 5.31m

Bedroom One

14' 4"x 9 '2" 4.37m x 2.99m

Bedroom Two

10' 4" x 9' 10" 3.14m x 3m