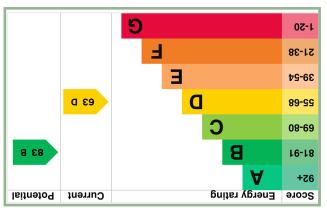

Council Tax Band: D (provided on <a href="www.voa.gov.uk">www.voa.gov.uk</a> Energy Efficiency Rating: D

3 Bedroom Semi Detached Home

2 Llys Helyg Deganwy LL31 9BN

**f230,000** 

REDUCED FROM £250,000 Reference Number: FP7957 22/2/2024