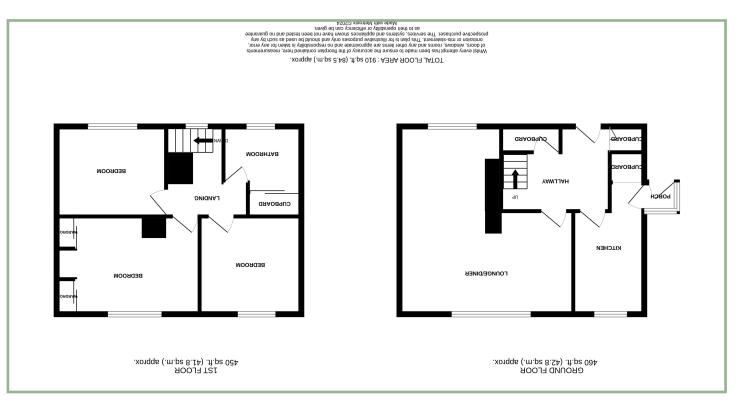

### Kitchen

13' 3" x 7' 1" 4.03m x 2.17m

Lounge/Diner

18' 10" x 17' 5" 5.75m x 5.31m

Bedroom One

14' 4"x 9 '2" 4.37m x 2.99m

Bedroom Two

10' 4" x 9' 10" 3.14m x 3m

Bedroom Three

11' x 8' 9" 3.35m x 2.67m

Bathroom

7′ 8″ x 6′ 7″ 2.33m x 2m