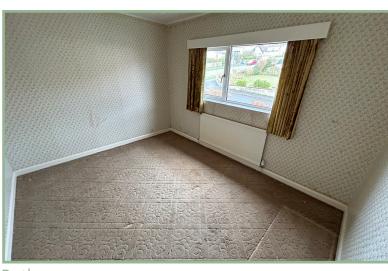

To the first floor: Landing, three bedrooms and bathroom.

UPVC double glazing and Worcester gas fired boiler.

To the outside there is a gated driveway and garage, lawned front and rear gardens with timber shed.

Bedroom Three

11' x 8' 9" 3.35m x 2.67m

Bathroom

7′ 8″ x 6′ 7″ 2.33m x 2m