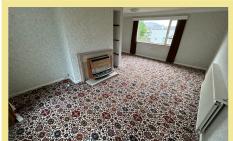

### Description

A three bedroom semi detached home situated in a desirable location close to the centre of Deganwy village and allowing for easy access to Llandudno and the beach.

The property enjoys views over the sea and the mountains and accommodation comprising: Entrance hall with two storage cupboards, lounge/diner, kitchen with storage cupboard and side porch.

### Kitchen

13' 3" x 7' 1" 4.03m x 2.17m

Lounge/Diner

18' 10" x 17' 5" 5.75m x 5.31m

Bedroom One

14' 4"x 9 '2" 4.37m x 2.99m

Bedroom Two

10' 4" x 9' 10" 3.14m x 3m