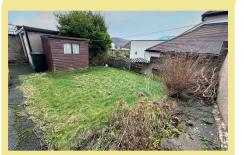

To the first floor: Landing, three bedrooms and bathroom.

UPVC double glazing and Worcester gas fired boiler.

To the outside there is a gated driveway and garage, lawned front and rear gardens with timber shed.