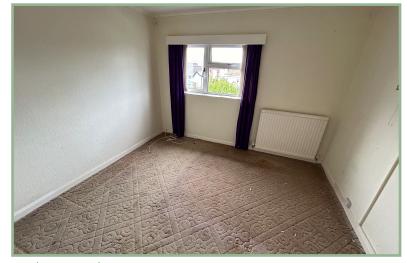

To the first floor: Landing, three bedrooms and bathroom.

UPVC double glazing and Worcester gas fired boiler.

To the outside there is a gated driveway and garage, lawned front and rear gardens with timber shed.

### Kitchen

13' 3" x 7' 1" 4.03m x 2.17m

Lounge/Diner

18' 10" x 17' 5" 5.75m x 5.31m

Bedroom One

14' 4"x 9 '2" 4.37m x 2.99m

Bedroom Two

10' 4" x 9' 10" 3.14m x 3m

Bedroom Three

11' x 8' 9" 3.35m x 2.67m

Bathroom

7′ 8″ x 6′ 7″ 2.33m x 2m