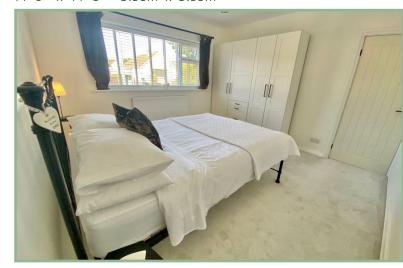

### Bedroom Two

11' 9" x 11' 8" 3.58m x 3.55m

#### Bedroom One

11' 5" x 12' 10" 3.48m x 3.91m

# Bedroom Three

13' 1" x 11' 10" 3.99m x 3.60m