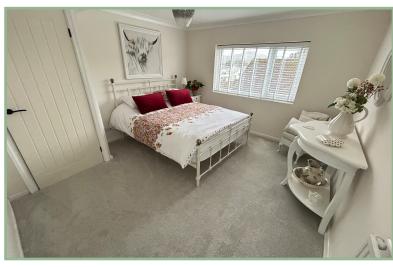

### Bedroom Two

11' 9" x 11' 8" 3.58m x 3.55m

#### Bedroom One

11' 5" x 12' 10" 3.48m x 3.91m

# Bedroom Three

13' 1" x 11' 10" 3.99m x 3.60m