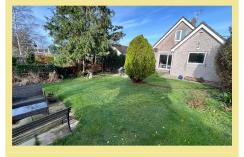

To the first floor: good size landing/study area, two double bedrooms and separate W.C.

UPVC double and gas fired combination boiler.

To the outside there is a block paved driveway and front garden laid to lawn, garage and a pathway either side of the property leads to the south facing rear garden which is mainly laid to lawn with several paved seating areas.

- √ IMMACULATELY PRESENTED DETACHED THREE BEDROOM DORMER BUNGALOW
- ✓ ONE BEDROOM ON THE GROUND FLOOR AND TWO ON THE FIRST FLOOR
- ✓ SITUATED IN A HIGHLY DESIRABLE LOCATION
- √ GOOD SIZE PLOT WITH SOUTH FACING REAR GARDEN
- ✓ QUIET CUL DE SAC LOCATION
- ✓ FREEHOLD