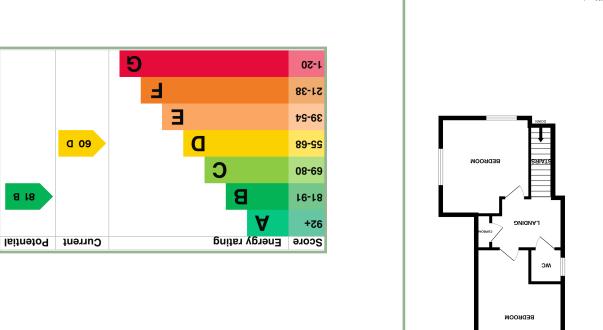

Council Tax Band: E (provided on <a href="https://www.voa.gov.uk">www.voa.gov.uk</a> Energy Efficiency Rating: D