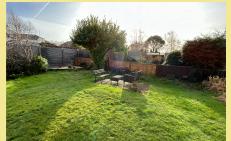

To the first floor: good size landing/study area, two double bedrooms and separate W.C.

UPVC double and gas fired combination boiler.

To the outside there is a block paved driveway and front garden laid to lawn, garage and a pathway either side of the property leads to the south facing rear garden which is mainly laid to lawn with several paved seating areas.