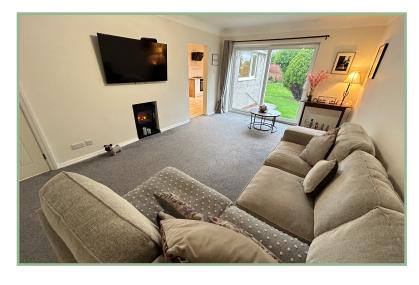

and fridge/freezer, double bedroom and modern wet room with walk in shower cubicle.

To the first floor: good size landing/study area, two double bedrooms and separate W.C.

UPVC double and gas fired combination boiler.

To the outside there is a block paved driveway and front garden laid to lawn, garage and a pathway either side of the property leads to the south facing rear garden which is mainly laid to lawn with several paved seating areas.

- √ IMMACULATELY PRESENTED DETACHED THREE BEDROOM DORMER BUNGALOW
- ✓ ONE BEDROOM ON THE GROUND FLOOR AND TWO ON THE FIRST FLOOR
- ✓ SITUATED IN A HIGHLY DESIRABLE LOCATION
- √ GOOD SIZE PLOT WITH SOUTH FACING REAR GARDEN
- ✓ QUIET CUL DE SAC LOCATION
- ✓ FREEHOLD

# Hallway

15' x 8' 11" 4.57m x 2.71m

#### Lounge

18' 2" x 11' 10" 5.54m x 3.60m



## Kitchen/Diner

18' 8" x 8' 10" 5.69m x 2.69m



# Wet Room

7' x 5' 9" 2.13m x 1.75m



### Bedroom Two

11' 9" x 11' 8" 3.58m x 3.55m



#### Landing

6' 8" x 9' 1" 2.03m x 2.77m

#### Bedroom One

11' 5" x 12' 10" 3.48m x 3.91m



# Bedroom Three

13' 1" x 11' 10" 3.99m x 3.60m



# Separate W.C

4′ 5″ x 3′ 7″ 1.34m x 1.09m

#### Garage

16' x 9' 6" 4.87m x 2.89m

#### Location

Deganwy is a popular seaside town with a variety of local shops and schools and is on a bus route and main railway line. It is located midway between Llandudno and Colwyn Bay and is within easy access of the A55 dual carriageway.

### Directions

From our Conwy office proceed back around the one way system and over the Bridge in the direction of Deganwy. Bear left at the roundabout towards Llandudno. Take th