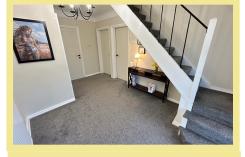

# Hallway

15' x 8' 11" 4.57m x 2.71m

#### Landing

6' 8" x 9' 1" 2.03m x 2.77m