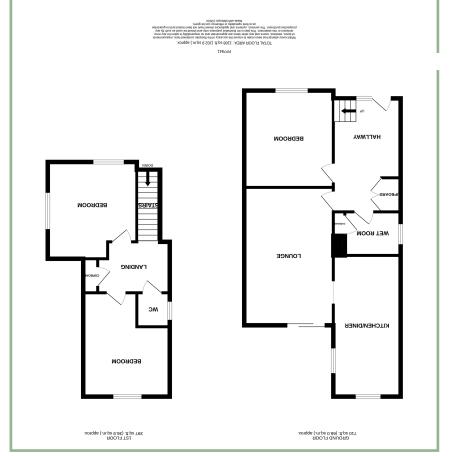

#### Description

An immaculately presented three bedroom detached home situated in a highly desirable location offering light and spacious accommodation comprising: Good size entrance hall with double built in cupboard housing the central heating boiler, lounge with recess for an electric stove and patio doors onto the rear garden, modern kitchen/diner with gas hob, electric oven, space and plumbing for a washing machine and fridge/freezer, double bedroom and modern wet room with walk in shower cubicle.

To the first floor: good size landing/study area, two double bedrooms and separate W.C.

UPVC double and gas fired combination boiler.

To the outside there is a block paved driveway and front garden laid to lawn, garage and a pathway either side of the property leads to the south facing rear garden which is mainly laid to lawn with several paved seating areas.

# Hallway

15' x 8' 11" 4.57m x 2.71m

#### Lounge

18' 2" x 11' 10" 5.54m x 3.60m

## Kitchen/Diner

18' 8" x 8' 10" 5.69m x 2.69m

# Wet Room

7' x 5' 9" 2.13m x 1.75m

### Bedroom Two

11' 9" x 11' 8" 3.58m x 3.55m

#### Landing

6' 8" x 9' 1" 2.03m x 2.77m

#### Bedroom One

11' 5" x 12' 10" 3.48m x 3.91m

# Bedroom Three

13' 1" x 11' 10" 3.99m x 3.60m

# Separate W.C

4′ 5″ x 3′ 7″ 1.34m x 1.09m

#### Garage

16' x 9' 6" 4.87m x 2.89m