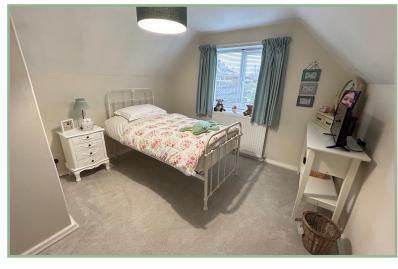

### Bedroom Two

11' 9" x 11' 8" 3.58m x 3.55m

#### Landing

6' 8" x 9' 1" 2.03m x 2.77m

#### Bedroom One

11' 5" x 12' 10" 3.48m x 3.91m

# Bedroom Three

13' 1" x 11' 10" 3.99m x 3.60m