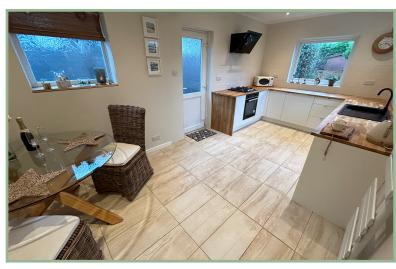

oom with walk in shower cubicle.

To the first floor: good size landing/study area, two double bedrooms and separate W.C.

UPVC double and gas fired combination boiler.

To the outside there is a block paved driveway and front garden laid to lawn, garage and a pathway either side of the property leads to the south facing rear garden which is mainly laid to lawn with several paved seating areas.

- √ IMMACULATELY PRESENTED DETACHED THREE BEDROOM DORMER BUNGALOW
- ✓ ONE BEDROOM ON THE GROUND FLOOR AND TWO ON THE FIRST FLOOR
- ✓ SITUATED IN A HIGHLY DESIRABLE LOCATION
- √ GOOD SIZE PLOT WITH SOUTH FACING REAR GARDEN
- ✓ QUIET CUL DE SAC LOCATION
- ✓ FREEHOLD

# Hallway

15' x 8' 11" 4.57m x 2.71m

#### Lounge

18' 2" x 11' 10" 5.54m x 3.60m



## Kitchen/Diner

18' 8" x 8' 10" 5.69m x 2.69m



# Wet Room

7' x 5' 9" 2.13m x 1.75m



### Bedroom Two

11' 9" x 11' 8" 3.58m x 3.55m



#### Landing

6' 8" x 9' 1" 2.03m x 2.77m

#### Bedroom One

11' 5" x 12' 10" 3.48m x 3.91m



# Bedroom Three

13' 1" x 11' 10" 3.99m x 3.60m



# Separate W.C

4′ 5″ x 3′ 7″ 1.34m x 1.09m

#### Garage

16' x 9' 6" 4.87m x 2.89m

#### Location

Deganwy is a popular seaside town with a variety of local shops and schools and is on a bus route and main railway line. It is located midway between Llandudno and Colwyn Bay and is within easy access of the A55 dual carriageway.

### Directions

From our Conwy office proceed back around the one way system and over the Bridge in the direction of Deganwy. Bear left at the roundabout towards Llandudno. Take the first right, bear left onto Albert Drive, follow