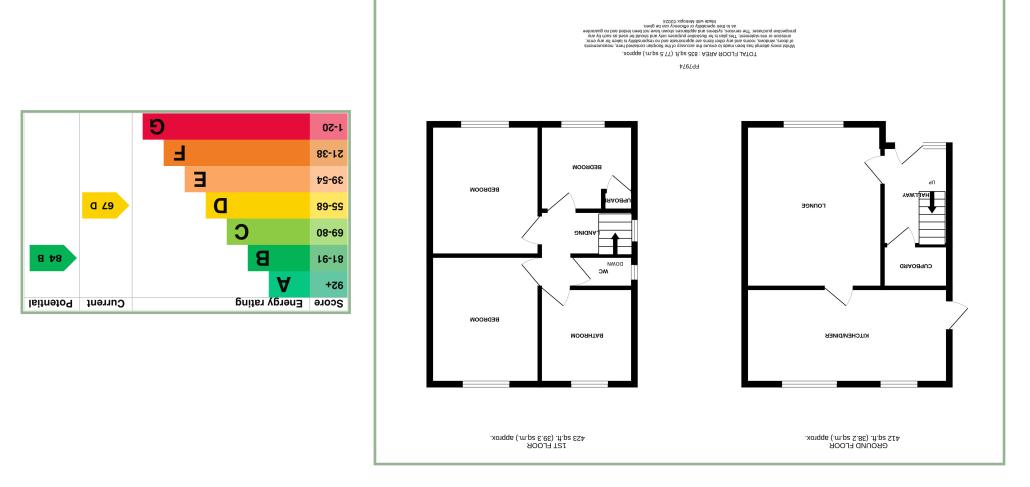

The accommodation comprises: Entrance hallway with under stairs store cupboard, lounge, kitchen/diner.

To the first floor: landing, three bedrooms, bathroom and separate W.C. UPVC double glazing and gas fired central heating.

To the outside the is driveway parking, garage, lawned front garden and good size lawned rear garden with timber shed.

- ✓ THREE BEDROOM SEMI DETACHED HOME
- ✓ ENJOYS SEA AND MOUNTAIN VIEWS
- ✓ CLOSE TO THE SHOPS AND PRIMARY SCHOOL
- ✓ GOOD SIZE REAR GARDEN
- ✓ DRIVEWAY & GARAGE
- ✓ FREEHOLD
- √ NO CHAIN

# Hallway

8′ 11″ x 5′ 11″ 2.71m x 1.80m

# Lounge

14' 7" x 12' 4" 4.44m x 3.76m

## Kitchen/Diner

18' 9" x 8' 7" 5.72m x 2.61m

# Landing

8' 11" x 8' 9" 2.71m x 2.66m

## Bedroom One

11' 9" x 9' 11" 3.58m x 3.02m

# Bedroom Two

11' 7" x 9' 11" 3.53m x 3.02m

#### Bedroom Three

8' 7" x 8' 8" 2.61m x 2.64m

#### Bathroom

8' 8" x 5' 6" 2.64m x 1.67m

#### W.C

5' 11" x 2' 10" 5.87m x 1.93m

Council Tax Band: C (provided on <a href="https://www.voa.gov.uk">www.voa.gov.uk</a>
Energy Efficiency Rating: D

3 Bedroom Semi Detached Home

60 Gwynan Park Dwygyfylchi LL34 6RR

180,000

Reference Number: FP7947 13/2/2024