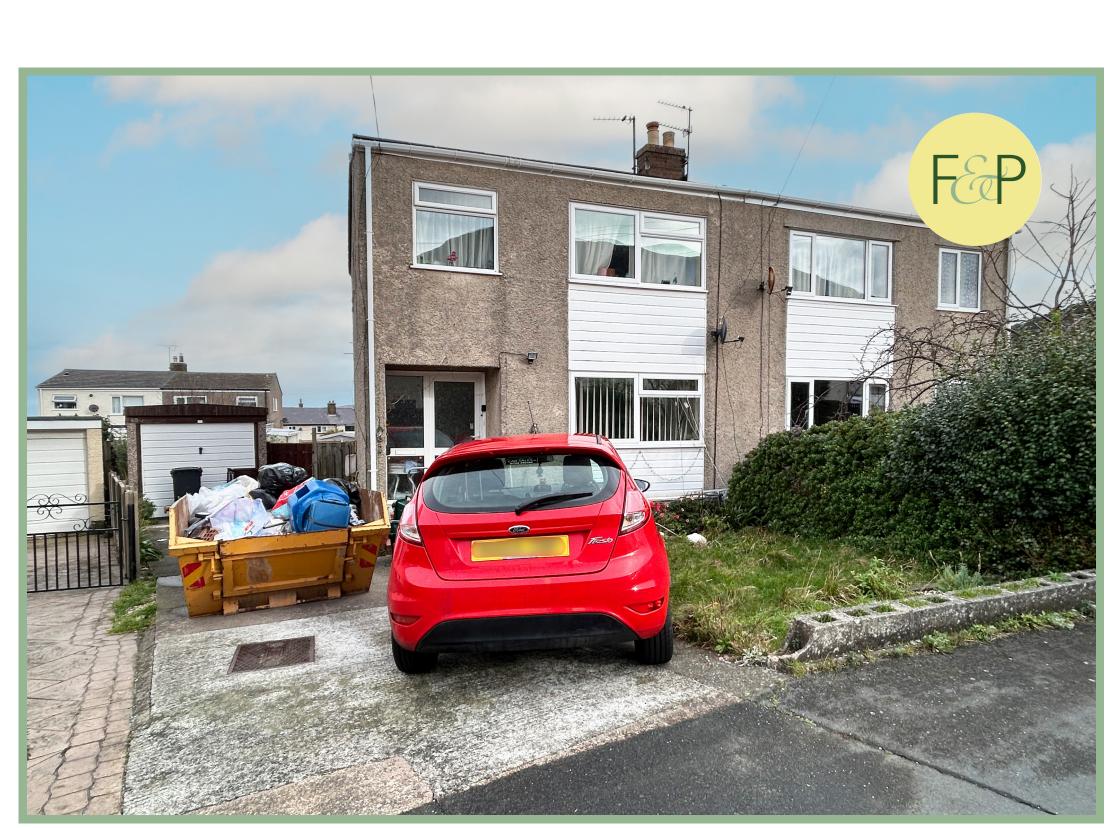

# Three Bedroom Semi Detached Home Enjoying Sea & Mountain Views

# Description

A light and well planned three bedroom semi detached home enjoying sea and mountain views. The property is located within walking distance to the shops, beach and primary school and allows for easy access to commuting to the A55.

To the outside the is driveway parking, garage, lawned front garden and good size lawned rear garden with timber shed.

- ✓ THREE BEDROOM SEMI DETACHED HOME
- ✓ ENJOYS SEA AND MOUNTAIN VIEWS
- ✓ CLOSE TO THE SHOPS AND PRIMARY SCHOOL
- ✓ GOOD SIZE REAR GARDEN
- ✓ DRIVEWAY & GARAGE
- ✓ FREEHOLD
- √ NO CHAIN