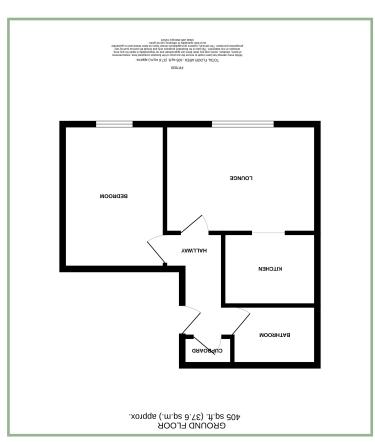

#### Hallway

10' 5" x 3' 11" 3.17m x 1.19m

### Lounge

12' 2" x 9' 11" 3.71m x 3.02m

#### Kitchen

8′ 5″ x 6′ 7″ 2.56m x 2.00m

#### Bedroom

13' 1" x 9' 3" 3.99m x 2.82m

#### Bathroom

7′ 9″ x 5′ 5″ 2.36m x 1.65m

Agent's Notes: Property is leasehold on a 999 year lease from August 2003. Annual service charge of £1560 and an annual ground rent of£100 and a sinking fund of £40 per month. No holiday lets. Pets are permitted with the agreement of the management company.