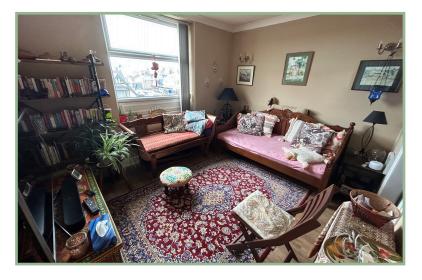

inute walk into the centre of the Victorian town of Llandudno.

The apartment enjoys views of the Great Orme and benefits from accommodation comprising: Secure communal entrance with stairs and lift to all floors. Apartment 4: Hallway with intercom system and storage cupboard housing the boiler and space for a washing machine, lounge with an opening into the kitchen which has a 4 ring gas hob, double electric oven and space for a fridge/freezer. Double bedroom and bathroom. Gas Worcester combination boiler and UPVC double glazing.

- ✓ ONE BEDROOM SECOND FLOOR APARTMENT
- ✓ SITUATED IN THE CENTRE OF CRAIG Y DON
- ✓ ENJOYS VIEWS OF THE GREAT ORME
- ✓ SECURE COMMUNAL ENTRANCE WITH A LIFT TO ALL FLOORS

#### Hallway

10' 5" x 3' 11" 3.17m x 1.19m



### Lounge

12' 2" x 9' 11" 3.71m x 3.02m



#### Kitchen

8′ 5″ x 6′ 7″ 2.56m x 2.00m



#### Bedroom

13' 1" x 9' 3" 3.99m x 2.82m



#### Bathroom

7′ 9″ x 5′ 5″ 2.36m x 1.65m



Agent's Notes: Property is leasehold on a 999 year lease from August 2003. Annual service charge of £1560 and an annual ground rent of£100 and a sinking fund of £40 per month. No holiday lets. Pets are permitted with the agreement of the management company.

#### Location

The property is situated in Craig Y Don within level walking distance of the local shops, other facilities and the Promenade, the theatre, Mostyn Champney Retail Park, the new shopping development off Mostyn Broadway and Craig Y Don local shops and amenities.

#### Directions

From our Conwy office follow the one way system out of Conwy via the bridge. At the roundabout take the first