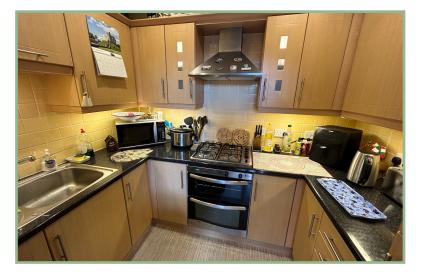

own of Llandudno.

The apartment enjoys views of the Great Orme and benefits from accommodation comprising: Secure communal entrance with stairs and lift to all floors. Apartment 4: Hallway with intercom system and storage cupboard housing the boiler and space for a washing machine, lounge with an opening into the kitchen which has a 4 ring gas hob, double electric oven and space for a fridge/freezer. Double bedroom and bathroom. Gas Worcester combination boiler and UPVC double glazing.

- ✓ ONE BEDROOM SECOND FLOOR APARTMENT
- ✓ SITUATED IN THE CENTRE OF CRAIG Y DON
- ✓ ENJOYS VIEWS OF THE GREAT ORME
- ✓ SECURE COMMUNAL ENTRANCE WITH A LIFT TO ALL FLOORS

#### Hallway

10' 5" x 3' 11" 3.17m x 1.19m



### Lounge

12' 2" x 9' 11" 3.71m x 3.02m



#### Kitchen

8′ 5″ x 6′ 7″ 2.56m x 2.00m



#### Bedroom

13' 1" x 9' 3" 3.99m x 2.82m



#### Bathroom

7′ 9″ x 5′ 5″ 2.36m x 1.65m



Agent's Notes: Property is leasehold on a 999 year lease from August 2003. Annual service charge of £1560 and an annual ground rent of£100 and a sinking fund of £40 per month. No holiday lets. Pets are permitted with the agreement of the management company.

#### Location

The property is situated in Craig Y Don within level walking distance of the local shops, other facilities and the Promenade, the theatre, Mostyn Champney Retail Park, the new shopping development off Mostyn Broadway and Craig Y Don local shops and amenities.

#### Directions

From our Conwy office follow the one way system out of Conwy via the bridge. At the roundabout take the first exit onto Glan y Mor Road. Take a right turn