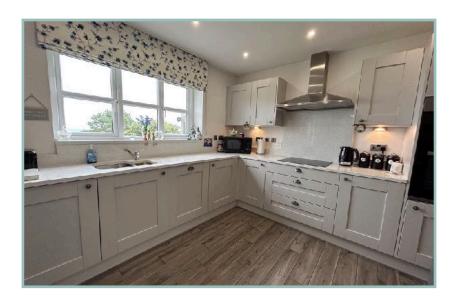

# Immaculately Presented Four Bedroom, Modern Detached Home

Lounge

19' x 12' 2" 5.79m x 3.71m

Kitchen/Diner

25' 2" x 10' 9" 7.67m x 3.27m

**Utility Room** 

6′ 3″ x 5′ 9″ 1.90m x 1.75m

Landing