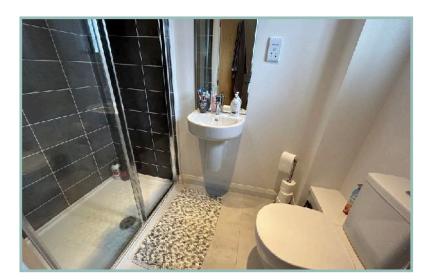

The accommodation comprises: Entrance hallway, downstairs WC, Lounge with bay window, open plan Kitchen/Diner/Family room with integrated appliances and Quartz worktops with double doors onto the garden. Utility room with internal door into the garage. To the first floor: Landing, master bedroom with ensuite shower room, two further double bedrooms, a single bedroom/study and bathroom with storage. UPVC double glazing and gas central heating with separate hot water cylinder which is powered by solar panels.

16' 2" x 6' 4.93m x 1.82m

Bedroom One

13' 2" x 11' 10" 4.01m x 3.60m

**En-Suite Shower Room** 

7′ 4″ x 3′ 11″ 2.23m x 1.19m

Bedroom Two

12' 10" x 9' 10" 3.91m x 3.00m

Bedroom Three