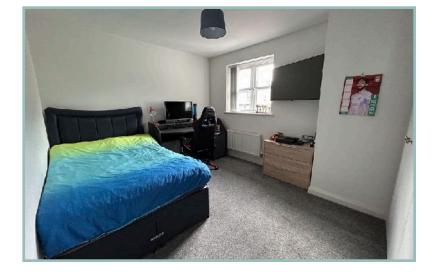

The accommodation comprises: Entrance hallway, downstairs WC, Lounge with bay window, open plan Kitchen/Diner/Family room with integrated appliances and Quartz worktops with double doors onto the garden. Utility room with internal door into the garage. To the first floor: Landing, master bedroom with ensuite shower room, two further double bedrooms, a single bedroom/study and bathroom with storage. UPVC double glazing and gas central heating with separate hot water cylinder which is powered by solar panels.

11' 2" x 8' 6" 3.40m x 2.59m

Bedroom Four/Study

9' 2" x 7' 9" 2.79m x 2.36m

Bathroom

7′ 9″ x 7′ 4″ 2.36m x 2.23m

Garage

19' x 8' 7" 5.79m x 2.61m

4 Bedroom Detached House