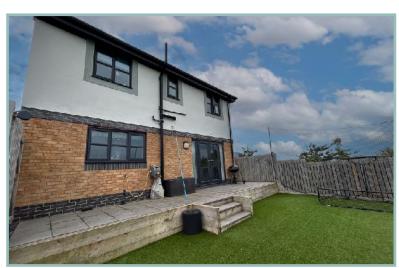

To the outside there is driveway parking, single garage, low maintenance front and rear gardens with paving, artificial grass and fenced boundaries.

- \* IMMACULATELY PRESENTED FOUR-BEDROOM DETACHED HOUSE BUILT IN 2017
- \* SOUGHT AFTER & CONVENIENT LOCATION WITH STUNNING VIEWS
- \* ENERGY EFFICIENT HOME WITH SOLAR PANELS
- \* DRIVEWAY PARKING AND INTEGRAL SINGLE GARAGE