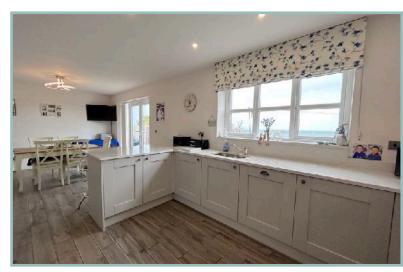

The accommodation comprises: Entrance hallway, downstairs WC, Lounge with bay window, open plan Kitchen/Diner/Family room with integrated appliances and Quartz worktops with double doors onto the garden. Utility room with internal door into the garage. To the first floor: Landing, master bedroom with ensuite shower room, two further double bedrooms, a single bedroom/study and bathroom with storage. UPVC double glazing and gas central heating with separate hot water cylinder which is powered by solar panels.

# Immaculately Presented Four Bedroom, Modern Detached Home

Lounge

19' x 12' 2" 5.79m x 3.71m

Kitchen/Diner

25' 2" x 10' 9" 7.67m x 3.27m

**Utility Room** 

6′ 3″ x 5′ 9″ 1.90m x 1.75m

Landing