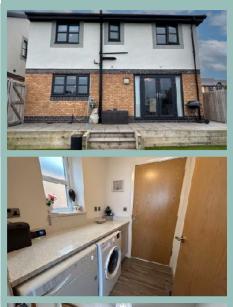

The accommodation comprises: Entrance hallway, downstairs WC, Lounge with bay window, open plan Kitchen/Diner/Family room with integrated appliances and Quartz worktops with double doors onto the garden. Utility room with internal door into the garage. To the first floor: Landing, master bedroom with ensuite shower room, two further double bedrooms, a single bedroom/study and bathroom with storage. UPVC double glazing and gas central heating with separate hot water cylinder which is powered by solar panels.

To the outside there is driveway parking, single garage, low maintenance front and rear gardens with paving, artificial grass and fenced boundaries.

- \* IMMACULATELY PRESENTED FOUR-BEDROOM DETACHED HOUSE BUILT IN 2017
- \* SOUGHT AFTER & CONVENIENT LOCATION WITH STUNNING VIEWS
- \* ENERGY EFFICIENT HOME WITH SOLAR PANELS
- \* DRIVEWAY PARKING AND INTEGRAL SINGLE GARAGE

Entrance Hall

17' 1" x 3' 8" 5.21m 1.11m

Cloakroom

6' 3" x 2' 11" 1.90m x 0.88m

4 Bedroom Detached House

31 GWEL Y MOR DWYGYFYLCHI CONWY LL34 6SB

£375,000

REDUCED FROM £385,000

# Immaculately Presented Four Bedroom, Modern Detached Home

Lounge

19' x 12' 2" 5.79m x 3.71m

Kitchen/Diner

25' 2" x 10' 9" 7.67m x 3.27m

**Utility Room** 

6′ 3″ x 5′ 9″ 1.90m x 1.75m

Landing