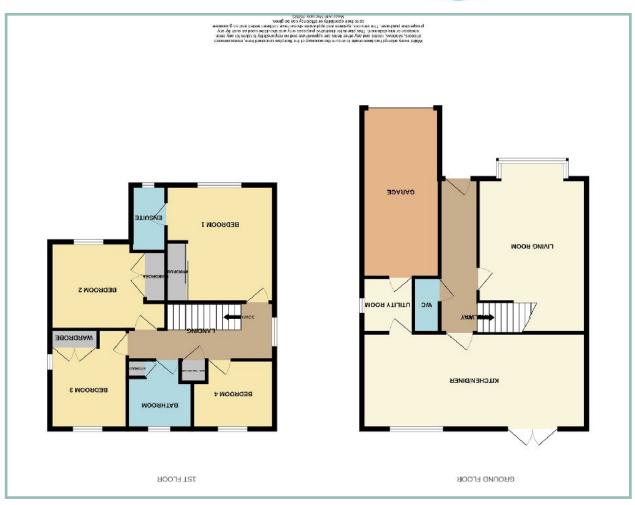

The accommodation comprises: Entrance hallway, downstairs WC, Lounge with bay window, open plan Kitchen/Diner/Family room with integrated appliances and Quartz worktops with double doors onto the garden. Utility room with internal door into the garage. To the first floor: Landing, master bedroom with ensuite shower room, two further double bedrooms, a single bedroom/study and bathroom with storage. UPVC double glazing and gas central heating with separate hot water cylinder which is powered by solar panels.

To the outside there is driveway parking, single garage, low maintenance front and rear gardens with paving, artificial grass and fenced boundaries.

- \* IMMACULATELY PRESENTED FOUR-BEDROOM DETACHED HOUSE BUILT IN 2017
- \* SOUGHT AFTER & CONVENIENT LOCATION WITH STUNNING VIEWS
- \* ENERGY EFFICIENT HOME WITH SOLAR PANELS
- \* DRIVEWAY PARKING AND INTEGRAL SINGLE GARAGE

Entrance Hall

17' 1" x 3' 8" 5.21m 1.11m

Cloakroom

6' 3" x 2' 11" 1.90m x 0.88m

4 Bedroom Detached House

31 GWEL Y MOR DWYGYFYLCHI CONWY LL34 6SB

£375,000

REDUCED FROM £385,000

# Immaculately Presented Four Bedroom, Modern Detached Home

Lounge

19' x 12' 2" 5.79m x 3.71m

Kitchen/Diner

25' 2" x 10' 9" 7.67m x 3.27m

**Utility Room** 

6′ 3″ x 5′ 9″ 1.90m x 1.75m

Landing

16' 2" x 6' 4.93m x 1.82m

Bedroom One

13' 2" x 11' 10" 4.01m x 3.60m

**En-Suite Shower Room** 

7′ 4″ x 3′ 11″ 2.23m x 1.19m

Bedroom Two

12' 10" x 9' 10" 3.91m x 3.00m

Bedroom Three

11' 2" x 8' 6" 3.40m x 2.59m

Bedroom Four/Study

9' 2" x 7' 9" 2.79m x 2.36m

Bathroom

7′ 9″ x 7′ 4″ 2.36m x 2.23m

Garage

19' x 8' 7" 5.79m x 2.61m

4 Bedroom Detached House