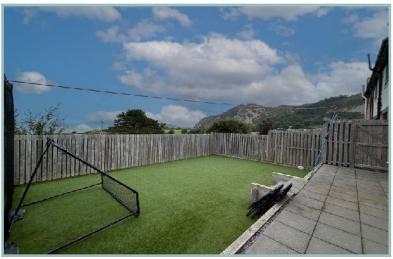

To the outside there is driveway parking, single garage, low maintenance front and rear gardens with paving, artificial grass and fenced boundaries.

- \* IMMACULATELY PRESENTED FOUR-BEDROOM DETACHED HOUSE BUILT IN 2017
- \* SOUGHT AFTER & CONVENIENT LOCATION WITH STUNNING VIEWS
- \* ENERGY EFFICIENT HOME WITH SOLAR PANELS
- \* DRIVEWAY PARKING AND INTEGRAL SINGLE GARAGE

## Location

Dwygyfylchi is a picturesque village located at the bottom of the Sychnant Pass and is on the edge of the Snowdonia National Park. It is near Penmaenmawr with its local shops and amenities and close to the A55 Expressway for easy access to Conwy, Bangor or Chester.