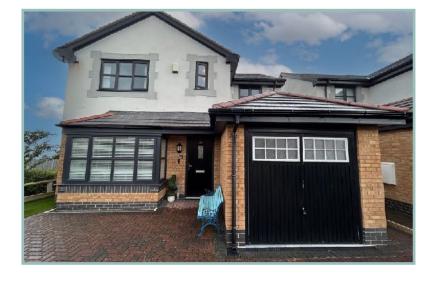

## Immaculately Presented Four Bedroom, Modern Detached Home

#### Description

A spacious and immaculately presented four-bedroom modern home built in 2017 with stunning views, built by the award-winning Beech Developments. Gwel Y Mor is ideally located in the popular residential location of Dwygyfylchi, close to the historic walled town of Conwy, enjoying sea views and views of Conwy Mountain and the distant Great Orme. Built with energy efficiency in mind, all of Beech Homes have renewable technology to include; solar photovoltaic technology and positive input ventilation to help cut heating costs and maintain good air quality.

To the outside there is driveway parking, single garage, low maintenance front and rear gardens with paving, artificial grass and fenced boundaries.

- \* IMMACULATELY PRESENTED FOUR-BEDROOM DETACHED HOUSE BUILT IN 2017
- \* SOUGHT AFTER & CONVENIENT LOCATION WITH STUNNING VIEWS
- \* ENERGY EFFICIENT HOME WITH SOLAR PANELS
- \* DRIVEWAY PARKING AND INTEGRAL SINGLE GARAGE