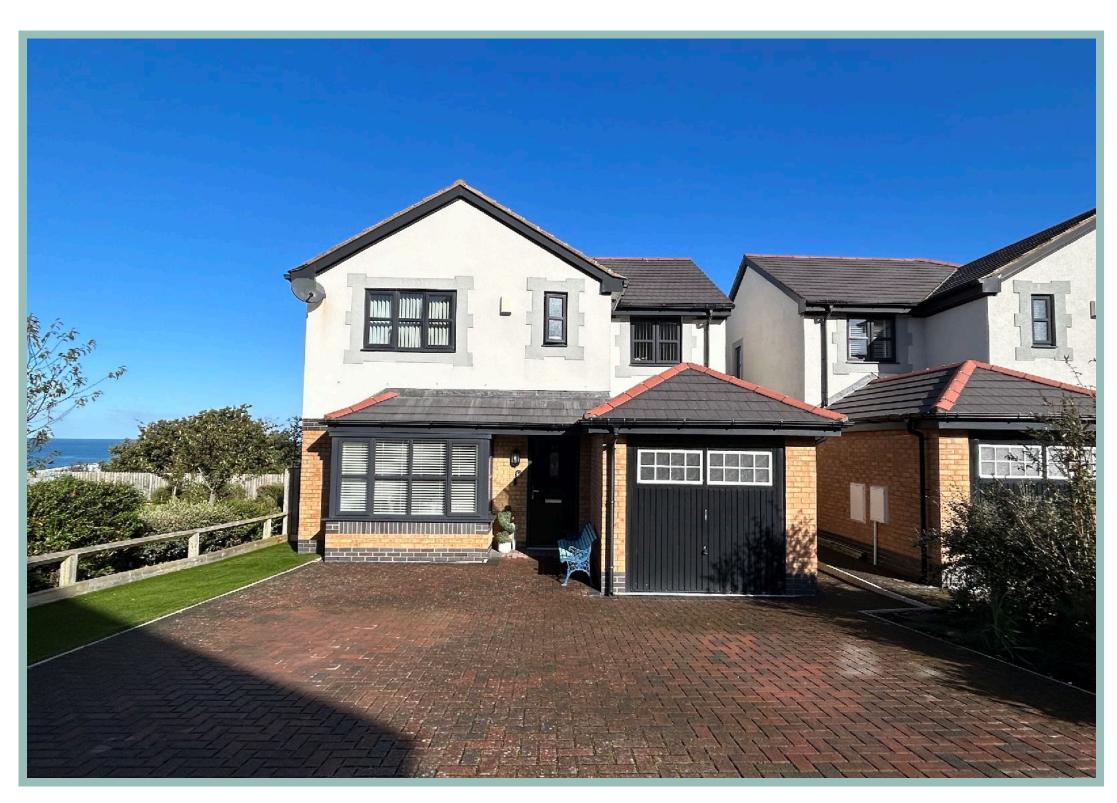

## Immaculately Presented Four Bedroom, Modern Detached Home

#### Description

A spacious and immaculately presented four-bedroom modern home built in 2017 with stunning views, built by the award-winning Beech Developments. Gwel Y Mor is ideally located in the popular residential location of Dwygyfylchi, close to the historic walled town of Conwy, enjoying sea views and views of Conwy Mountain and the distant Great Orme. Built with energy efficiency in mind, all of Beech Homes have renewable technology to include; solar photovoltaic technology and positive input ventilation to help cut heating costs and maintain good air quality.

To the outside there is driveway parking, single garage, low maintenance front and rear gardens with paving, artificial grass and fenced boundaries.

- \* IMMACULATELY PRESENTED FOUR-BEDROOM DETACHED HOUSE BUILT IN 2017
- \* SOUGHT AFTER & CONVENIENT LOCATION WITH STUNNING VIEWS
- \* ENERGY EFFICIENT HOME WITH SOLAR PANELS
- \* DRIVEWAY PARKING AND INTEGRAL SINGLE GARAGE