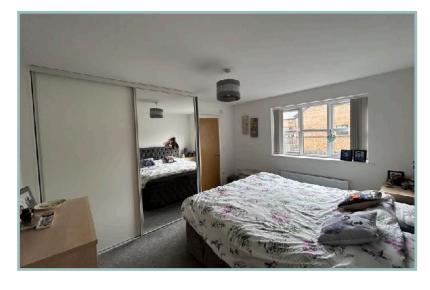

The accommodation comprises: Entrance hallway, downstairs WC, Lounge with bay window, open plan Kitchen/Diner/Family room with integrated appliances and Quartz worktops with double doors onto the garden. Utility room with internal door into the garage. To the first floor: Landing, master bedroom with ensuite shower room, two further double bedrooms, a single bedroom/study and bathroom with storage. UPVC double glazing and gas central heating with separate hot water cylinder which is powered by solar panels.

16' 2" x 6' 4.93m x 1.82m

Bedroom One

13' 2" x 11' 10" 4.01m x 3.60m

**En-Suite Shower Room** 

7′ 4″ x 3′ 11″ 2.23m x 1.19m

Bedroom Two

12' 10" x 9' 10" 3.91m x 3.00m

Bedroom Three