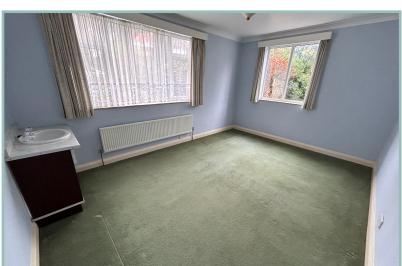

Riverwood offers a unique opportunity to create a superb family home with a great deal of potential with light and spacious rooms.

The accommodation comprises: Canopied porch, large hallway with two store cupboards, double aspect lounge with sliding patio doors onto the rear garden, dining room with sliding patio doors onto the rear garden, kitchen with five ring gas hob, built in electric oven and warming drawer, utility room with space and plumbing for a washing machine and low level fridge, side hall area with W.C and integral door into the garage. Two double bedrooms and a shower room.

15' 6" x 11' 2" 4.72m x 3.40m

Bedroom Two

13' 9" x 12' 2" 4.19m x 3.71m

Shower Room

8' x 7' 10" max 2.43m x 2.39m

Landing

8' 10" x 9' 5" 2.69m x 2.87m

Bedroom Three