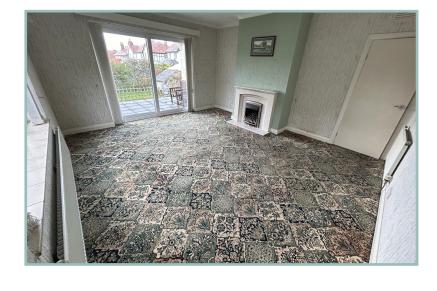

Riverwood offers a unique opportunity to create a superb family home with a great deal of potential with light and spacious rooms.

The accommodation comprises: Canopied porch, large hallway with two store cupboards, double aspect lounge with sliding patio doors onto the rear garden, dining room with sliding patio doors onto the rear garden, kitchen with five ring gas hob, built in electric oven and warming drawer, utility room with space and plumbing for a washing machine and low level fridge, side hall area with W.C and integral door into the garage. Two double bedrooms and a shower room.