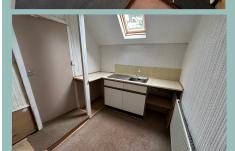

Riverwood offers a unique opportunity to create a superb family home with a great deal of potential with light and spacious rooms.

The accommodation comprises: Canopied porch, large hallway with two store cupboards, double aspect lounge with sliding patio doors onto the rear garden, dining room with sliding patio doors onto the rear garden, kitchen with five ring gas hob, built in electric oven and warming drawer, utility room with space and plumbing for a washing machine and low level fridge, side hall area with W.C and integral door into the garage. Two double bedrooms and a shower room.