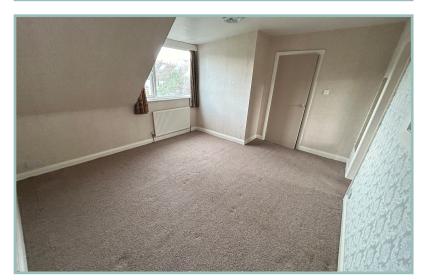

To the first floor: Landing with cupboard, bedroom three with access into hobbies room/ potential ensuite and dressing room, two further hobbies rooms with potential to convert to bedrooms and family bathroom.

14' x 12' 1" 4.26m x 3.68m

Hobbies Room One

15′ 5″ x 11′ 4.70m x 3.35m

Bathroom

10' 8" x 9' 3" 3.25m x 2.82m

Hobbies Room Two

7′ 4″ x 9′ 2.23m x 2.74m

Hobbies Room Three