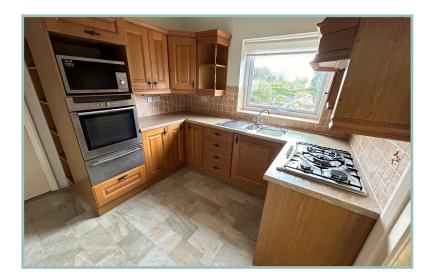

Riverwood offers a unique opportunity to create a superb family home with a great deal of potential with light and spacious rooms.

The accommodation comprises: Canopied porch, large hallway with two store cupboards, double aspect lounge with sliding patio doors onto the rear garden, dining room with sliding patio doors onto the rear garden, kitchen with five ring gas hob, built in electric oven and warming drawer, utility room with space and plumbing for a washing machine and low level fridge, side hall area with W.C and integral door into the garage. Two double bedrooms and a shower room.

# Detached Three Bedroom Dormer Bungalow In Highly Sought After Location

Hallway

18' 7" x 8' 10" 5.67m x 0.86m

Lounge

15' 8" x 14' 4.77m x 4.26m

Kitchen

10' 5" x 9' 11" 3.17m x 3.02m

Utility Room