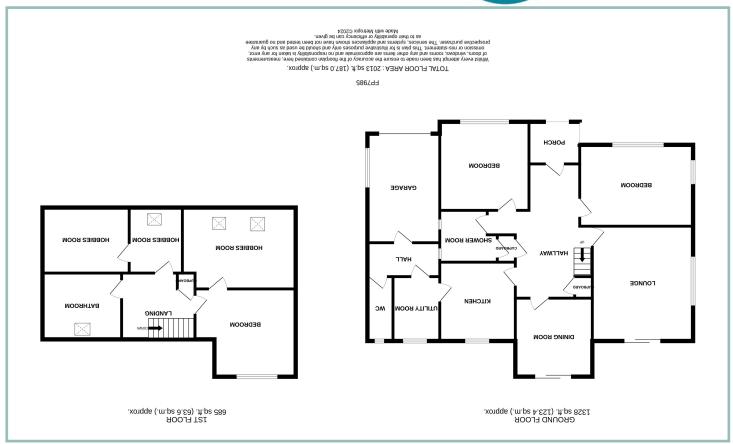

Riverwood offers a unique opportunity to create a superb family home with a great deal of potential with light and spacious rooms.

The accommodation comprises: Canopied porch, large hallway with two store cupboards, double aspect lounge with sliding patio doors onto the rear garden, dining room with sliding patio doors onto the rear garden, kitchen with five ring gas hob, built in electric oven and warming drawer, utility room with space and plumbing for a washing machine and low level fridge, side hall area with W.C and integral door into the garage. Two double bedrooms and a shower room.

To the first floor: Landing with cupboard, bedroom three with access into hobbies room/ potential ensuite and dressing room, two further hobbies rooms with potential to convert to bedrooms and family bathroom.

UPVC double glazing and gas fired Valliant combination boiler.

To the outside there is a block paved driveway and front lawned area, timber gates provide further parking/storage area and access into the rear garden which is mainly laid to lawn with ornamental pond, outhouse and a flagged patio seating area with retractable sun canopy.

# Detached Three Bedroom Dormer Bungalow In Highly Sought After Location

Hallway

18' 7" x 8' 10" 5.67m x 0.86m

Lounge

15' 8" x 14' 4.77m x 4.26m

Kitchen

10' 5" x 9' 11" 3.17m x 3.02m

Utility Room

8' 2" x 6' 6" 2.49m x 1.98m

Dining Room

11' 3" x 10' 5" 3.43m x 3.17m

Rear Porch

10' 5" x 4' 8" 3.17m x 1.42m

**\**\\.C

8′ 3" x 2′ 7" 2.51m x 0.78m

Bedroom One

15' 6" x 11' 2" 4.72m x 3.40m

Bedroom Two

13' 9" x 12' 2" 4.19m x 3.71m

Shower Room

8' x 7' 10" max 2.43m x 2.39m

Landing

8' 10" x 9' 5" 2.69m x 2.87m

Bedroom Three

14' x 12' 1" 4.26m x 3.68m

Hobbies Room One

15′ 5″ x 11′ 4.70m x 3.35m

Bathroom

10' 8" x 9' 3" 3.25m x 2.82m

Hobbies Room Two

7′ 4″ x 9′ 2.23m x 2.74m

Hobbies Room Three

10' 8" x 11' 3" 3.25m x 3.43m

Garage

17' 7" x 9' 9" 5.36m x 2.97m