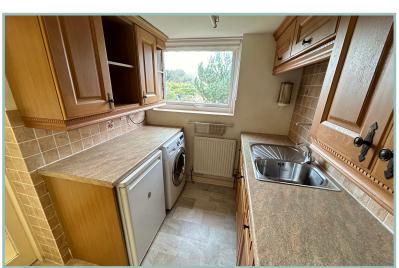

Riverwood offers a unique opportunity to create a superb family home with a great deal of potential with light and spacious rooms.

The accommodation comprises: Canopied porch, large hallway with two store cupboards, double aspect lounge with sliding patio doors onto the rear garden, dining room with sliding patio doors onto the rear garden, kitchen with five ring gas hob, built in electric oven and warming drawer, utility room with space and plumbing for a washing machine and low level fridge, side hall area with W.C and integral door into the garage. Two double bedrooms and a shower room.

8' 2" x 6' 6" 2.49m x 1.98m

Dining Room

11' 3" x 10' 5" 3.43m x 3.17m

Rear Porch

10' 5" x 4' 8" 3.17m x 1.42m

**\**\\.C

8′ 3" x 2′ 7" 2.51m x 0.78m

Bedroom One