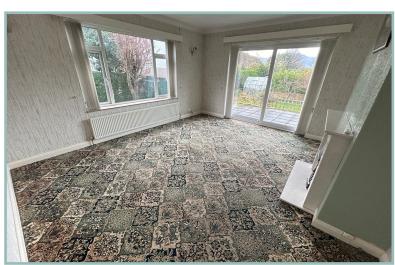

Riverwood offers a unique opportunity to create a superb family home with a great deal of potential with light and spacious rooms.

The accommodation comprises: Canopied porch, large hallway with two store cupboards, double aspect lounge with sliding patio doors onto the rear garden, dining room with sliding patio doors onto the rear garden, kitchen with five ring gas hob, built in electric oven and warming drawer, utility room with space and plumbing for a washing machine and low level fridge, side hall area with W.C and integral door into the garage. Two double bedrooms and a shower room.

# Detached Three Bedroom Dormer Bungalow In Highly Sought After Location

Hallway

18' 7" x 8' 10" 5.67m x 0.86m

Lounge

15' 8" x 14' 4.77m x 4.26m

Kitchen

10' 5" x 9' 11" 3.17m x 3.02m

Utility Room