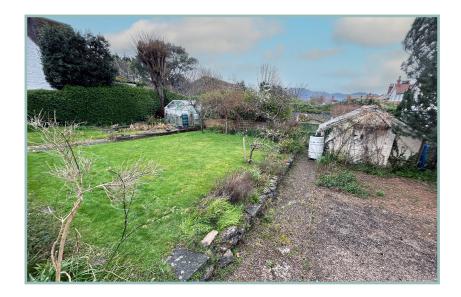

UPVC double glazing and gas fired Valliant combination boiler.

To the outside there is a block paved driveway and front lawned area, timber gates provide further parking/storage area and access into the rear garden which is mainly laid to lawn with ornamental pond, outhouse and a flagged patio seating area with retractable sun canopy.