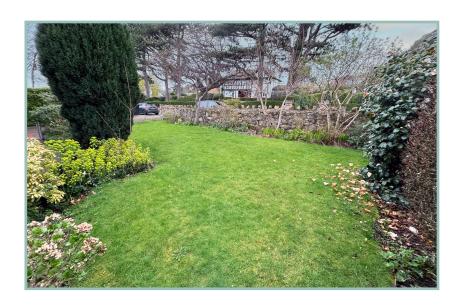

UPVC double glazing and gas fired Valliant combination boiler.

To the outside there is a block paved driveway and front lawned area, timber gates provide further parking/storage area and access into the rear garden which is mainly laid to lawn with ornamental pond, outhouse and a flagged patio seating area with retractable sun canopy.