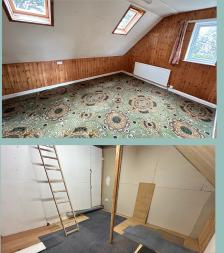

To the first floor: Landing with cupboard, bedroom three with access into hobbies room/ potential ensuite and dressing room, two further hobbies rooms with potential to convert to bedrooms and family bathroom.

14' x 12' 1" 4.26m x 3.68m

Hobbies Room One

15′ 5″ x 11′ 4.70m x 3.35m

Bathroom

10' 8" x 9' 3" 3.25m x 2.82m

Hobbies Room Two

7′ 4″ x 9′ 2.23m x 2.74m

Hobbies Room Three