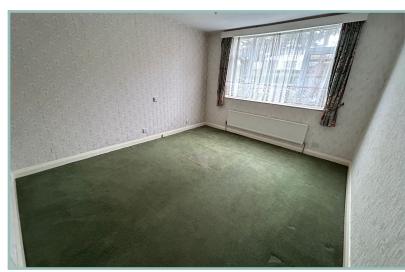

Riverwood offers a unique opportunity to create a superb family home with a great deal of potential with light and spacious rooms.

The accommodation comprises: Canopied porch, large hallway with two store cupboards, double aspect lounge with sliding patio doors onto the rear garden, dining room with sliding patio doors onto the rear garden, kitchen with five ring gas hob, built in electric oven and warming drawer, utility room with space and plumbing for a washing machine and low level fridge, side hall area with W.C and integral door into the garage. Two double bedrooms and a shower room.

15' 6" x 11' 2" 4.72m x 3.40m

Bedroom Two

13' 9" x 12' 2" 4.19m x 3.71m

Shower Room

8' x 7' 10" max 2.43m x 2.39m

Landing

8' 10" x 9' 5" 2.69m x 2.87m

Bedroom Three