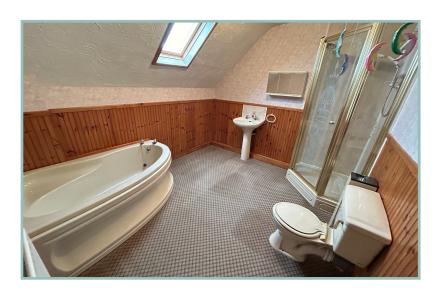

To the first floor: Landing with cupboard, bedroom three with access into hobbies room/ potential ensuite and dressing room, two further hobbies rooms with potential to convert to bedrooms and family bathroom.

14' x 12' 1" 4.26m x 3.68m

Hobbies Room One

15′ 5″ x 11′ 4.70m x 3.35m

Bathroom

10' 8" x 9' 3" 3.25m x 2.82m

Hobbies Room Two

7′ 4″ x 9′ 2.23m x 2.74m

Hobbies Room Three