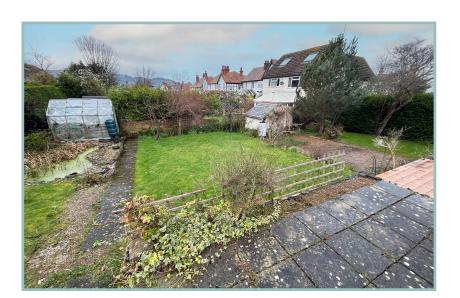

UPVC double glazing and gas fired Valliant combination boiler.

To the outside there is a block paved driveway and front lawned area, timber gates provide further parking/storage area and access into the rear garden which is mainly laid to lawn with ornamental pond, outhouse and a flagged patio seating area with retractable sun canopy.