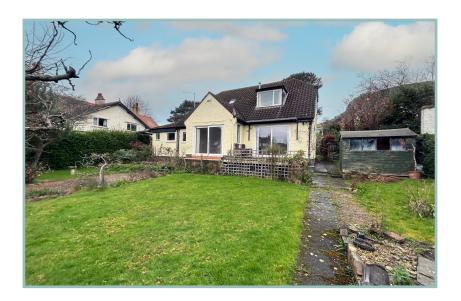

#### Description

Situated in the highly desirable and much sought after area of Gannock Park, within easy access to the shops, cafes, Deganwy Quay, beach walks and walks over the Vardre – A deceptively spacious three bedroom dormer bungalow.

Riverwood offers a unique opportunity to create a superb family home with a great deal of potential with light and spacious rooms.

The accommodation comprises: Canopied porch, large hallway with two store cupboards, double aspect lounge with sliding patio doors onto the rear garden, dining room with sliding patio doors onto the rear garden, kitchen with five ring gas hob, built in electric oven and warming drawer, utility room with space and plumbing for a washing machine and low level fridge, side hall area with W.C and integral door into the garage. Two double bedrooms and a shower room.