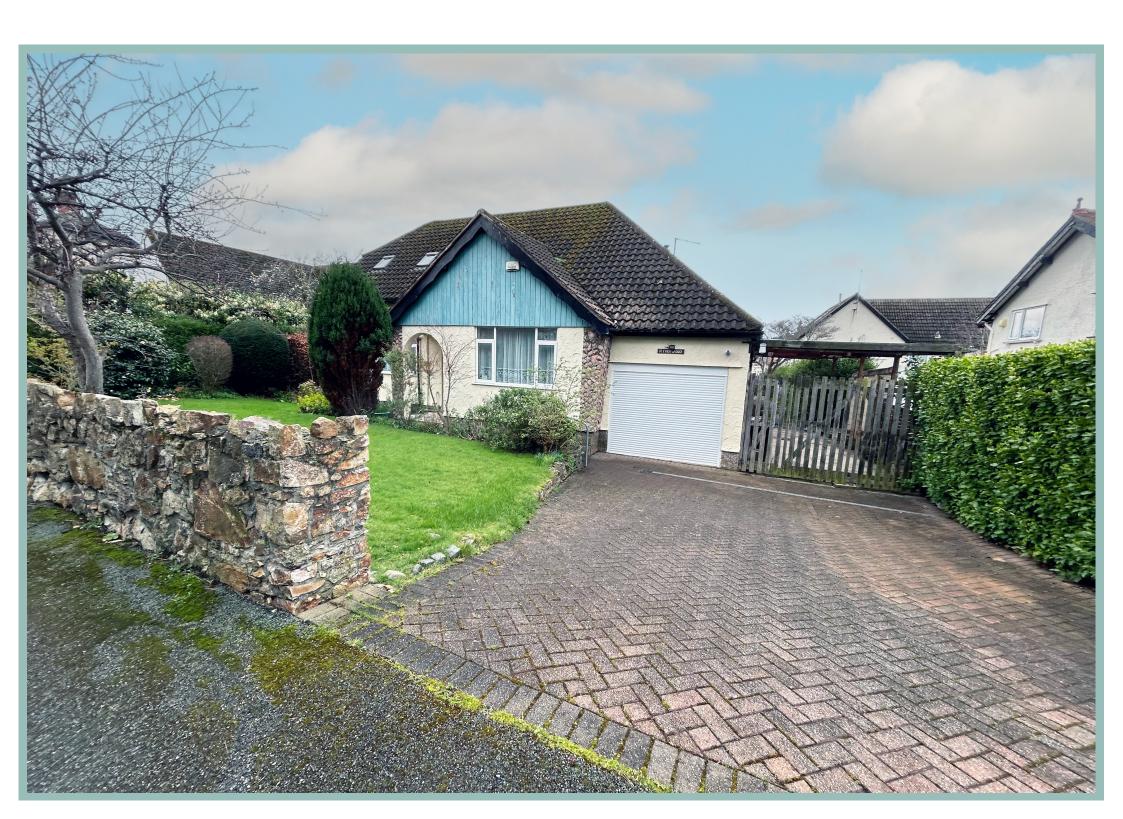

# Detached Three Bedroom Dormer Bungalow In Highly Sought After Location

#### Description

Situated in the highly desirable and much sought after area of Gannock Park, within easy access to the shops, cafes, Deganwy Quay, beach walks and walks over the Vardre – A deceptively spacious three bedroom dormer bungalow.

UPVC double glazing and gas fired Valliant combination boiler.

To the outside there is a block paved driveway and front lawned area, timber gates provide further parking/storage area and access into the rear garden which is mainly laid to lawn with ornamental pond, outhouse and a flagged patio seating area with retractable sun canopy.

- \* DETACHED DORMER BUNGALOW OFFERING POTENTIAL TO EXTEND
- \* SITUATED IN A HIGHLY DESIRABLE AND SOUGHT AFTER LOCATION
- \* OCCUPIES A GOOD SIZE PLOT WITH MOUNTAIN VIEWS
- \* WITHIN EASY WALKING DISTANCE TO THE VILLAGE, BEACH AND WALKS ON THE VARDRE
- \* NO CHAIN
- \* FREEHOLD