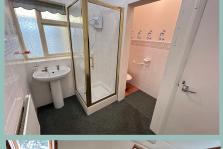

Riverwood offers a unique opportunity to create a superb family home with a great deal of potential with light and spacious rooms.

The accommodation comprises: Canopied porch, large hallway with two store cupboards, double aspect lounge with sliding patio doors onto the rear garden, dining room with sliding patio doors onto the rear garden, kitchen with five ring gas hob, built in electric oven and warming drawer, utility room with space and plumbing for a washing machine and low level fridge, side hall area with W.C and integral door into the garage. Two double bedrooms and a shower room.

15' 6" x 11' 2" 4.72m x 3.40m

Bedroom Two

13' 9" x 12' 2" 4.19m x 3.71m

Shower Room

8' x 7' 10" max 2.43m x 2.39m

Landing

8' 10" x 9' 5" 2.69m x 2.87m

Bedroom Three