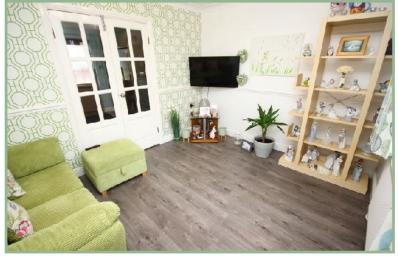

#### Lounge

14' 10" x 11' 10" 4.52m x 3.60m

Dining Room

9' 10" x 12' 3.00m x 3.66m