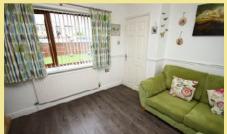

#### Lounge

14' 10" x 11' 10" 4.52m x 3.60m

Dining Room

9' 10" x 12' 3.00m x 3.66m