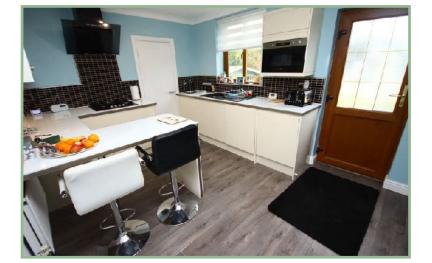

#### Description

A beautifully presented three bedroom mid terrace home situated close to the shops and primary school in Gyffin and within walking distance to the historic walled town of Conwy. The well planned accommodation comprises: entrance hall, double aspect lounge with contemporary gas fire, dining room with double doors through to the modern kitchen/breakfast room which has a four ring gas hob, double electric oven, integrated microwave, pace for an American style fridge/freezer, integrated washing machine and dishwasher, breakfast bar and pantry.

#### Kitchen

15' x 10' 1" 4.57m x 3.07m