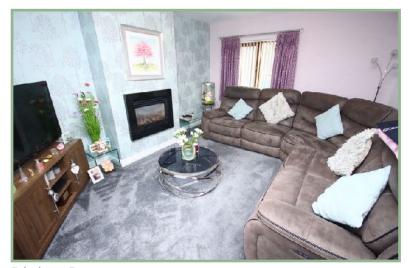

#### Lounge

14' 10" x 11' 10" 4.52m x 3.60m

Dining Room

9' 10" x 12' 3.00m x 3.66m