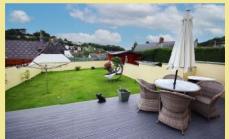

To the outside there is a low maintenance front garden laid to artificial grass and block paved pathway. There is a shared side access path to the rear garden which has a timber gated access, good sized timber deck with timber shed and a lawned area.