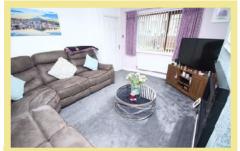

#### Lounge

14' 10" x 11' 10" 4.52m x 3.60m

Dining Room

9' 10" x 12' 3.00m x 3.66m