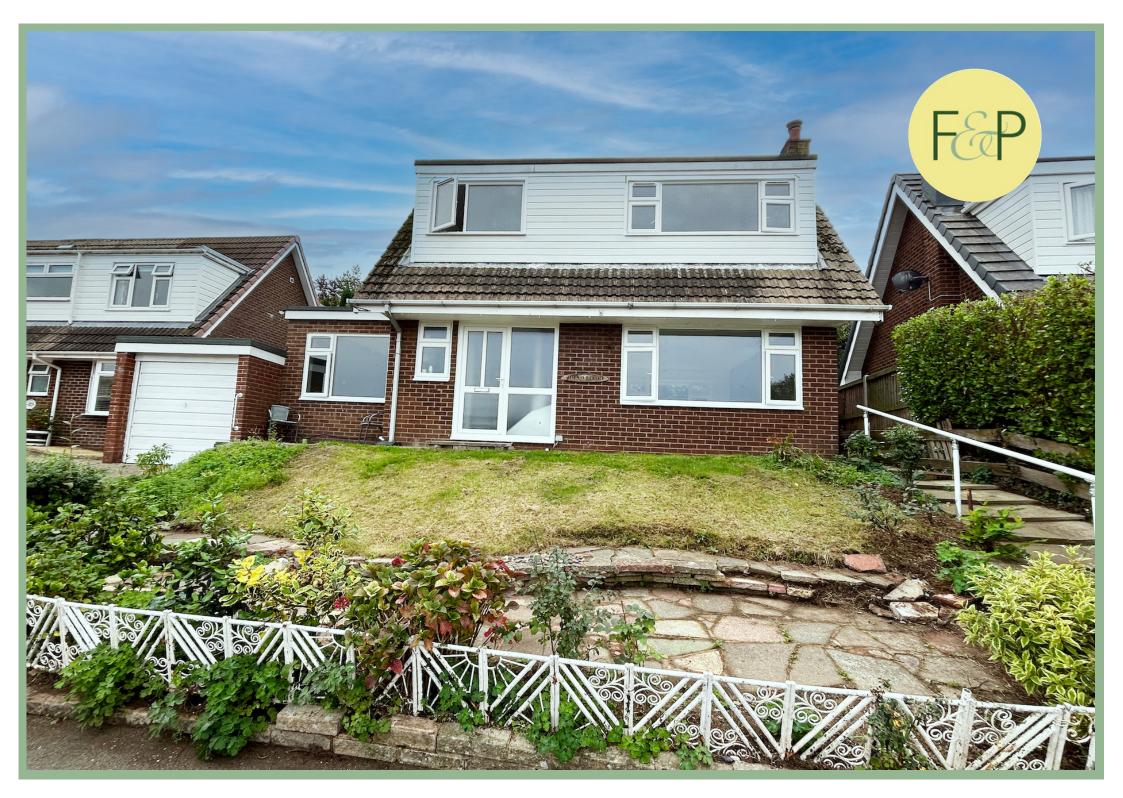

# Three Bedroom Detached Modern Home

#### Description

A light and spacious four bedroom detached home situated in a cul de sac location on the outskirts of the historic walled town of Conwy. The property enjoys far reaching views over the Carneddau mountains, Castle walls, Conwy, The Vardre and the Great Orme. The accommodation comprises: Entrance hall, W.C, lounge/diner with serving hatch into the kitchen which has space and plumbing for a gas cooker and washing machine, bedroom 4 with patio doors onto the rear garden.

To the first floor: Landing with storage cupboard, three bedrooms (One of which has built in cupboards) and bathroom. Newly installed UPVC double glazed windows and doors and gas fired Potterton boiler with separate hot water cylinder. To the outside there is driveway parking and garage and a front garden which is mainly laid to lawn with a paved seating area. To the rear there is a tiered garden with steps and pathway leading up with established plants and shrubs and a decked area by the rear garage door.

- ✓ LIGHT AND SPACIOUS DETACHED FOUR BEDROOM HOME
- ✓ ENJOYS SUPERB FAR REACHING VIEWS
- ✓ SITUATED WITHIN WALKING DISTANCE TO CONWY TOWN, SHOPS AND SCHOOLS
- ✓ NEWLY FITTED WINDOWS AND DOORS
- ✓ NO CHAIN
- ✓ FREEHOLD