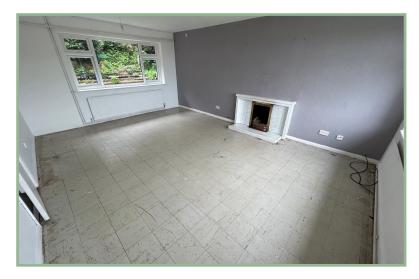

#### Hall

10' 8" x 6' 8" 3.25m x 2.03m

Lounge/Diner 18' 1" x 12' 10" 5.51m x 3.91m