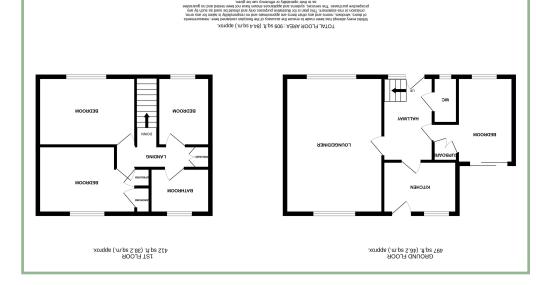

#### Description

A light and spacious four bedroom detached home situated in a cul de sac location on the outskirts of the historic walled town of Conwy. The property enjoys far reaching views over the Carneddau mountains, Castle walls, Conwy, The Vardre and the Great Orme. The accommodation comprises: Entrance hall, W.C, lounge/diner with serving hatch into the kitchen which has space and plumbing for a gas cooker and washing machine, bedroom 4 with patio doors onto the rear garden.

To the first floor: Landing with storage cupboard, three bedrooms (One of which has built in cupboards) and bathroom. Newly installed UPVC double glazed windows and doors and gas fired Potterton boiler with separate hot water cylinder. To the outside there is driveway parking and garage and a front garden which is mainly laid to lawn with a paved seating area. To the rear there is a tiered garden with steps and pathway leading up with established plants and shrubs and a decked area by the rear garage door.

#### Kitchen

9′10″ x 6′10″ 2.99m x 2.08m

# Bedroom One

12'10" x 8'8" 3.91m x 2.77m

#### Hall

10' 8" x 6' 8" 3.25m x 2.03m

Lounge/Diner 18' 1" x 12' 10" 5.51m x 3.91m

#### Bathroom

6'11" x 6'0" 2.11m x 1.83m

#### Bedroom Two

12 ' 10 " x 9' 1" 3.91m x 2.77m

**Bedroom Three** 

8' 8" x 6' 10" 2.64m x 2.08m

#### Bedroom 4

11 ' 5" x 7' 4" 3.48m x 2.23m

#### Landing

11' 3 " x 2' 7" 3.43m x 0.79m

## Garage

15'7" x 8'02" 4.75m x 2.49m