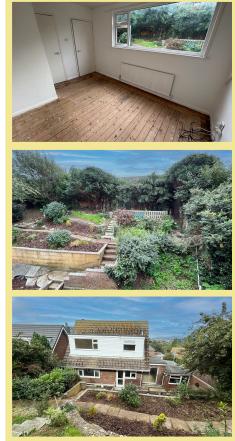

#### Description

A light and spacious four bedroom detached home situated in a cul de sac location on the outskirts of the historic walled town of Conwy. The property enjoys far reaching views over the Carneddau mountains, Castle walls, Conwy, The Vardre and the Great Orme. The accommodation comprises: Entrance hall, W.C, lounge/diner with serving hatch into the kitchen which has space and plumbing for a gas cooker and washing machine, bedroom 4 with patio doors onto the rear garden.

To the first floor: Landing with storage cupboard, three bedrooms (One of which has built in cupboards) and bathroom. Newly installed UPVC double glazed windows and doors and gas fired Potterton boiler with separate hot water cylinder. To the outside there is driveway parking and garage and a front garden which is mainly laid to lawn with a paved seating area. To the rear there is a tiered garden with steps and pathway leading up with established plants and shrubs and a decked area by the rear garage door.