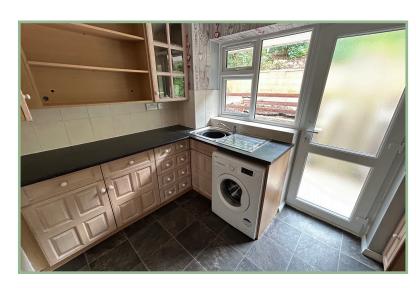

s onto the rear garden.

To the first floor: Landing with storage cupboard, three bedrooms (One of which has built in cupboards) and bathroom. Newly installed UPVC double glazed windows and doors and gas fired Potterton boiler with separate hot water cylinder. To the outside there is driveway parking and garage and a front garden which is mainly laid to lawn with a paved seating area. To the rear there is a tiered garden with steps and pathway leading up with established plants and shrubs and a decked area by the rear garage door.

- ✓ LIGHT AND SPACIOUS DETACHED FOUR BEDROOM HOME
- ✓ ENJOYS SUPERB FAR REACHING VIEWS
- ✓ SITUATED WITHIN WALKING DISTANCE TO CONWY TOWN, SHOPS AND SCHOOLS
- ✓ NEWLY FITTED WINDOWS AND DOORS
- ✓ NO CHAIN
- ✓ FREEHOLD

#### Kitchen

9′10″ x 6′10″ 2.99m x 2.08m



# Bedroom One

12'10" x 8'8" 3.91m x 2.77m



#### Hall

10' 8" x 6' 8" 3.25m x 2.03m



Lounge/Diner 18' 1" x 12' 10" 5.51m x 3.91m

#### Bathroom

6'11" x 6'0" 2.11m x 1.83m

#### Bedroom Two

12 ' 10 " x 9' 1" 3.91m x 2.77m

**Bedroom Three** 

8' 8" x 6' 10" 2.64m x 2.08m

#### Bedroom 4

11 ' 5" x 7' 4" 3.48m x 2.23m

#### Landing

11' 3 " x 2' 7" 3.43m x 0.79m

## Garage

15'7" x 8'02" 4.75m x 2.49m

#### Locatio

## 4 Bedroom Detached Home

12 Tan Benarth Conwy LL32 8NW



Reference Number: FP7853

Fletcher & Poole, 3 Lancaster Square, Conwy, LL32 8HT

Registered Company Number 4687367

# Valuation

Thinking of moving in the near future please do not hesitate to ask for a FREE sales valuation

### **Viewing** By appointment contact:

tel: 01492 583100 fax: 01492 583616 email: conw