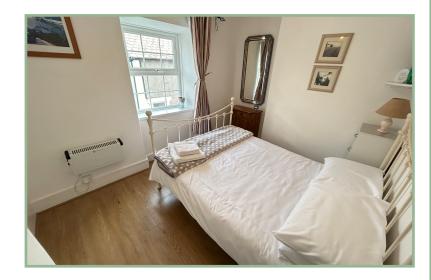

To the first floor: Landing, master bedroom with built in wardrobes and a second bedroom.

UPVC double glazing and a low maintenance rear courtyard.

This property would be ideal for someone looking to buy to continue as holiday let, as a first or second home or for someone looking to downsize.

# Bedroom One

9' x 8' 2" 2.74m x 2.49m