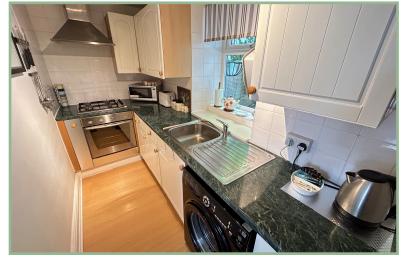

#### Description

An immaculately presented two bedroom mid terrace cottage situated within the castle walls and enjoying views of Conwy castle. The accommodation comprises: Lounge with gas fire, kitchen with gas hob, electric oven and space and plumbing for a washing machine, inner hall area and shower room.

#### Kitchen

12' 11" x 4' 8" 3.94m x 1.42m