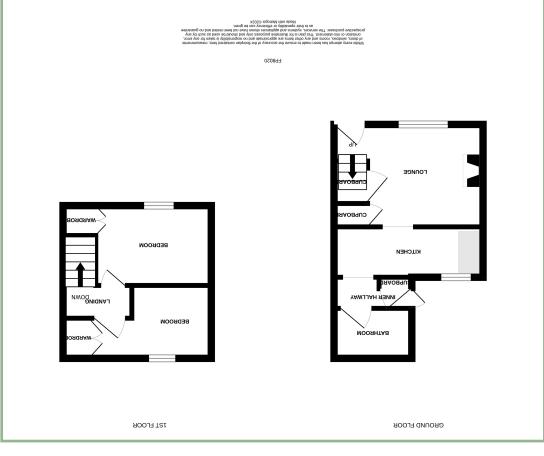

#### Description

An immaculately presented two bedroom mid terrace cottage situated within the castle walls and enjoying views of Conwy castle. The accommodation comprises: Lounge with gas fire, kitchen with gas hob, electric oven and space and plumbing for a washing machine, inner hall area and shower room.

To the first floor: Landing, master bedroom with built in wardrobes and a second bedroom.

UPVC double glazing and a low maintenance rear courtyard.

This property would be ideal for someone looking to buy to continue as holiday let, as a first or second home or for someone looking to downsize.

#### Lounge

12' 5" x 11' 6" 3.78m x 3.50m

# Bedroom One

9' x 8' 2" 2.74m x 2.49m

#### Bedroom Two

7′ 10″ x 6′ 8″ 2.39m x 2.03m

#### Kitchen

12' 11" x 4' 8" 3.94m x 1.42m

## Shower Room

5′ 1″ x 4′ 3″ 1.55m x 1.29m