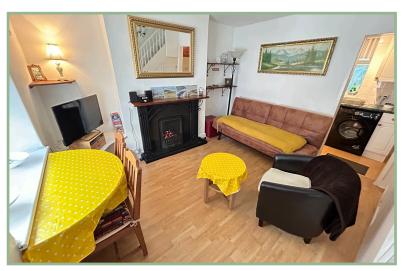

#### Description

An immaculately presented two bedroom mid terrace cottage situated within the castle walls and enjoying views of Conwy castle. The accommodation comprises: Lounge with gas fire, kitchen with gas hob, electric oven and space and plumbing for a washing machine, inner hall area and shower room.

#### Lounge

12' 5" x 11' 6" 3.78m x 3.50m