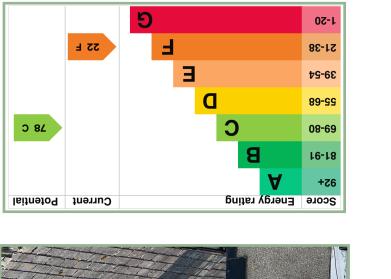

### **Directions**

From our Conwy office turn left onto Uppergate Street, proceed to the top, turn right onto Watkin Street (just before the arch), where number 3 can be found on the left.

Council Tax Band: TBC (provided on <a href="https://www.voa.gov.uk">www.voa.gov.uk</a>
Energy Efficiency Rating: F