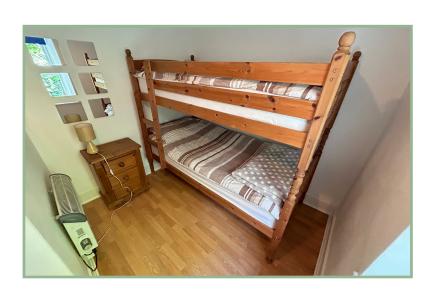

To the first floor: Landing, master bedroom with built in wardrobes and a second bedroom.

UPVC double glazing and a low maintenance rear courtyard.

This property would be ideal for someone looking to buy to continue as holiday let, as a first or second home or for someone looking to downsize.

#### Bedroom Two

7′ 10″ x 6′ 8″ 2.39m x 2.03m