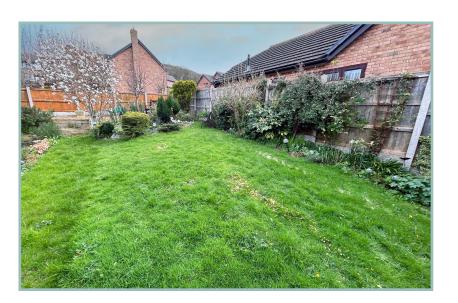

A gate provides access to the rear garden which has a flagged patio seating area with electric retractable sun canopy, a lawned area with ornamental pond and a few steps up lead to an additional seating area laid to stone chippings. \* DETACHED THREE BEDROOM BUNGALOW