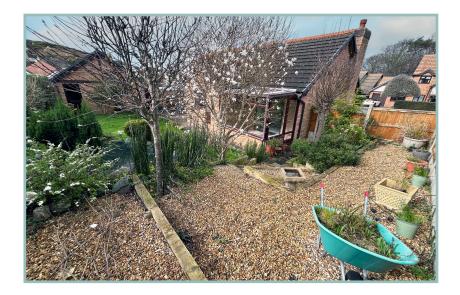

UPVC double glazing and Vaillant gas fired combination boiler.

To the outside there is a large driveway ideal for multiple cars and a motorhome and a double garage with power and light. A lawned front garden with several mature trees, lawned side garden with greenhouse. To the other side of the bungalow there is a strip of lawn and an area laid to stone chippings.