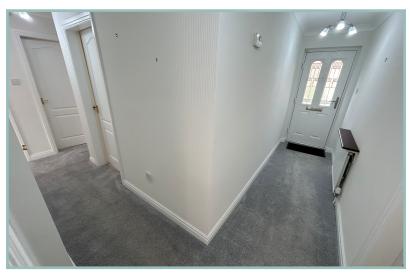

The well planned accommodation comprises: 'L' shaped hallway with two storage cupboards, lounge with access into the dining room which has sliding doors into the conservatory. Kitchen/breakfast room with gas hob, double oven, space for a washing machine and dishwasher. Master bedroom with ensuite shower room, two further bedrooms and bathroom.