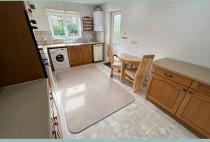

The well planned accommodation comprises: 'L' shaped hallway with two storage cupboards, lounge with access into the dining room which has sliding doors into the conservatory. Kitchen/breakfast room with gas hob, double oven, space for a washing machine and dishwasher. Master bedroom with ensuite shower room, two further bedrooms and bathroom.

Kitchen/Breakfast Room 14' 10" x 9' 5" 4.52m x 2.87m

Bedroom One

Ensuite 8' 1" x 2' 9" 2.46m x 0.83m

Bedroom Two 10' 11" x 9' 9" 3.32m x 2.97m

Bedroom Three 10' 2" x 7' 3" 3.10m x 2.21m

Bathroom 8' 4" x 5' 6" 2.54m x 1.67m