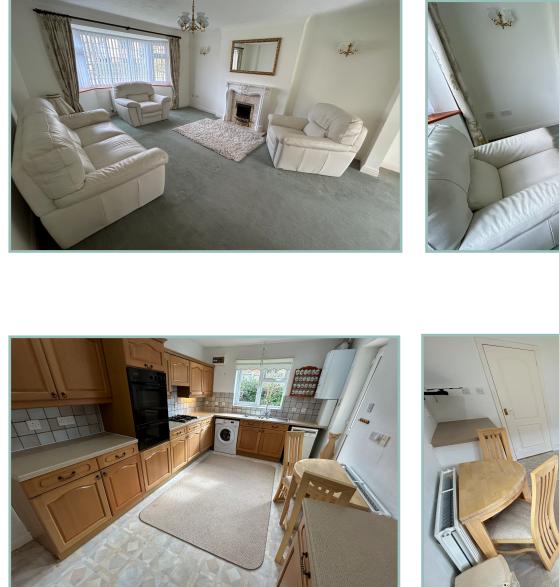

The well planned accommodation comprises: 'L' shaped hallway with two storage cupboards, lounge with access into the dining room which has sliding doors into the conservatory. Kitchen/breakfast room with gas hob, double oven, space for a washing machine and dishwasher. Master bedroom with ensuite shower room, two further bedrooms and bathroom.

UPVC double glazing and Vaillant gas fired combination boiler.

To the outside there is a large driveway ideal for multiple cars and a motorhome and a double garage with power and light. A lawned front garden with several mature trees, lawned side garden with greenhouse. To the other side of the bungalow there is a strip of lawn and an area laid to stone chippings.