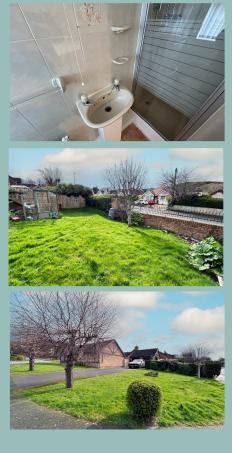

UPVC double glazing and Vaillant gas fired combination boiler.

To the outside there is a large driveway ideal for multiple cars and a motorhome and a double garage with power and light. A lawned front garden with several mature trees, lawned side garden with greenhouse. To the other side of the bungalow there is a strip of lawn and an area laid to stone chippings.

A gate provides access to the rear garden which has a flagged patio seating area with electric retractable sun canopy, a lawned area with ornamental pond and a few steps up lead to an additional seating area laid to stone chippings. \* DETACHED THREE BEDROOM BUNGALOW