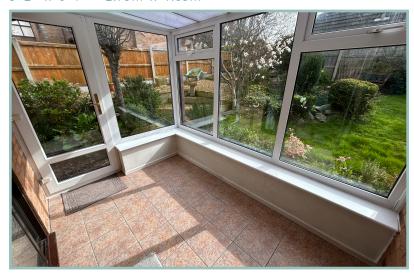

The well planned accommodation comprises: 'L' shaped hallway with two storage cupboards, lounge with access into the dining room which has sliding doors into the conservatory. Kitchen/breakfast room with gas hob, double oven, space for a washing machine and dishwasher. Master bedroom with ensuite shower room, two further bedrooms and bathroom.

# Three Bedroom Detached Bungalow Occupying A Good Size Corner Plot

Hallway 14' 5" x 14' 6" 4.39m x 4.42m

Lounge 17' 1" x 13' 4" 5.21m x 4.06m

Dining Room 7' 10" x 9' 6" 2.39m x 2.89m

Conservatory 9' 2" x 6' 1" 2.79m x 1.85m