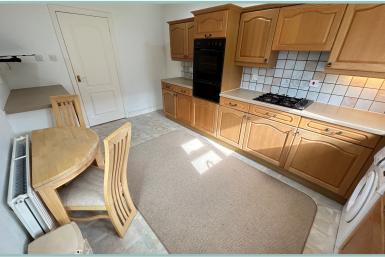

The well planned accommodation comprises: 'L' shaped hallway with two storage cupboards, lounge with access into the dining room which has sliding doors into the conservatory. Kitchen/breakfast room with gas hob, double oven, space for a washing machine and dishwasher. Master bedroom with ensuite shower room, two further bedrooms and bathroom.