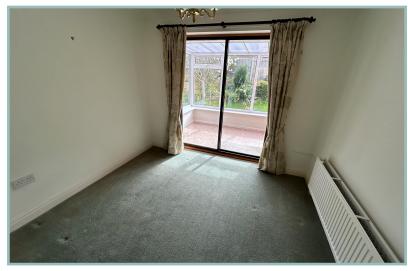

The well planned accommodation comprises: 'L' shaped hallway with two storage cupboards, lounge with access into the dining room which has sliding doors into the conservatory. Kitchen/breakfast room with gas hob, double oven, space for a washing machine and dishwasher. Master bedroom with ensuite shower room, two further bedrooms and bathroom.

# Three Bedroom Detached Bungalow Occupying A Good Size Corner Plot

Hallway 14' 5" x 14' 6" 4.39m x 4.42m

Lounge 17' 1" x 13' 4" 5.21m x 4.06m

Dining Room 7' 10" x 9' 6" 2.39m x 2.89m

Conservatory 9' 2" x 6' 1" 2.79m x 1.85m