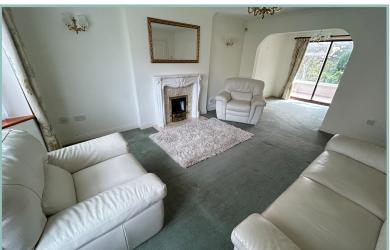

The well planned accommodation comprises: 'L' shaped hallway with two storage cupboards, lounge with access into the dining room which has sliding doors into the conservatory. Kitchen/breakfast room with gas hob, double oven, space for a washing machine and dishwasher. Master bedroom with ensuite shower room, two further bedrooms and bathroom.