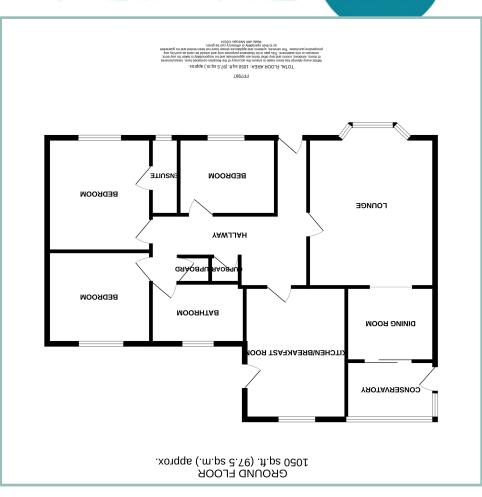

# Three Bedroom Detached Bungalow Occupying A Good Size Corner Plot

Hallway 14' 5" x 14' 6" 4.39m x 4.42m

Lounge 17' 1" x 13' 4" 5.21m x 4.06m

Dining Room 7' 10" x 9' 6" 2.39m x 2.89m

Conservatory 9' 2" x 6' 1" 2.79m x 1.85m

Kitchen/Breakfast Room 14' 10" x 9' 5" 4.52m x 2.87m

Bedroom One

Ensuite 8' 1" x 2' 9" 2.46m x 0.83m

Bedroom Two 10' 11" x 9' 9" 3.32m x 2.97m

Bedroom Three 10' 2" x 7' 3" 3.10m x 2.21m

Bathroom 8' 4" x 5' 6" 2.54m x 1.67m

Garage 17' 6" x 17' 1" 5.34m x 5.21m 3 Bedroom Detached Bungalow

2 Coed Y Glyn Llanrhos LL30 1JL

£435,000

Reference Number: FP7987 26/3/2024

> Fletcher & Poole, 3 Lancaster Square, Conwy LL32 8HT

Registered Company Number 4687367