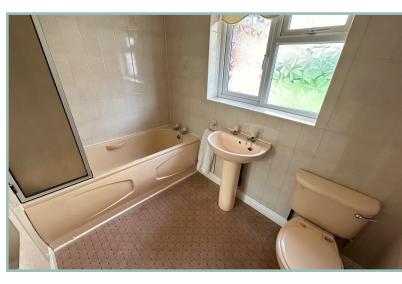

Kitchen/Breakfast Room 14' 10" x 9' 5" 4.52m x 2.87m

Bedroom One

Ensuite 8' 1" x 2' 9" 2.46m x 0.83m

Bedroom Two 10' 11" x 9' 9" 3.32m x 2.97m

Bedroom Three 10' 2" x 7' 3" 3.10m x 2.21m

Bathroom 8' 4" x 5' 6" 2.54m x 1.67m