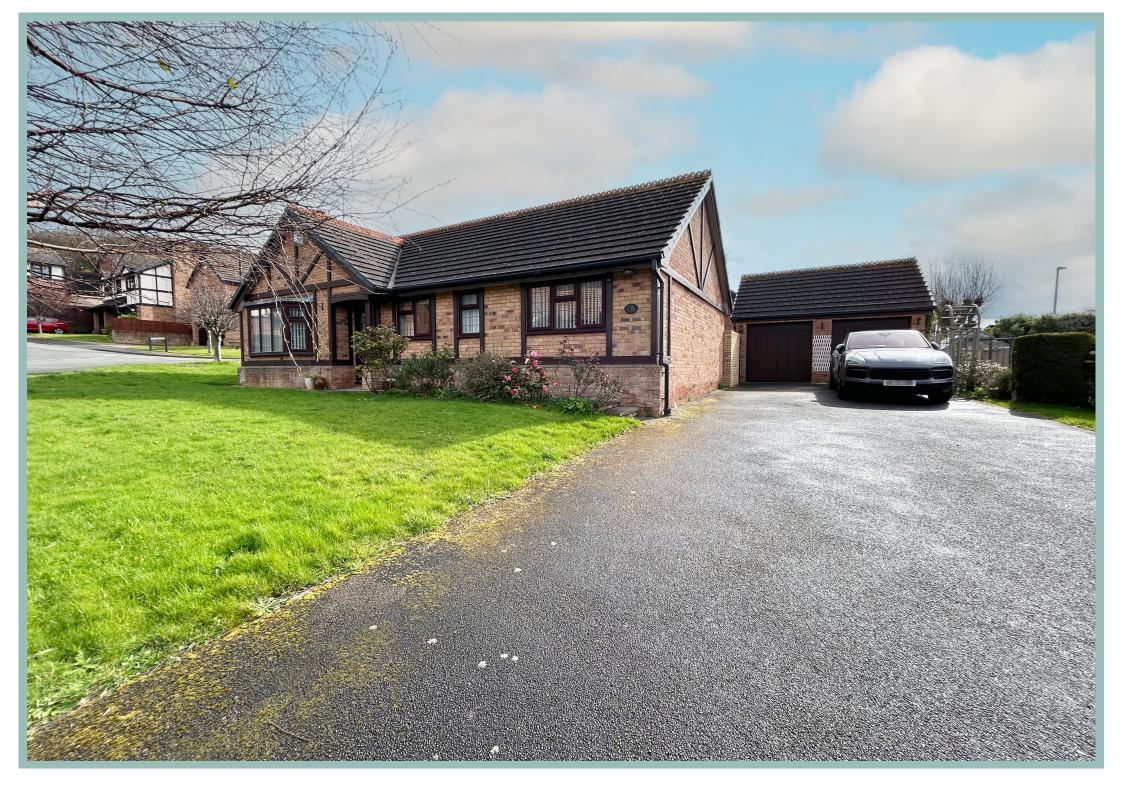

## Three Bedroom Detached Bungalow Occupying A Good Size Corner Plot

#### Description

A very well maintained detached three bedroom bungalow occupying a good size corner plot which has been in the same family for the last 30 years.

The property is ideally located for easy access to the village of Deganwy and the Victorian town of Llandudno, the beaches, promenade and golf course.

UPVC double glazing and Vaillant gas fired combination boiler.

To the outside there is a large driveway ideal for multiple cars and a motorhome and a double garage with power and light. A lawned front garden with several mature trees, lawned side garden with greenhouse. To the other side of the bungalow there is a strip of lawn and an area laid to stone chippings.

- \* OCCUPIES A GOOD SIZE CORNER PLOT
- \* LARGE DRIVEWAY OFFERING PLENTY OF PARKING
- \* VERY WELL MAINTAINED THROUGHOUT
- \* CONVENIENT LOCATION WITH EASY ACCESS TO THE SHOPS & AMENITIES
- \* FREEHOLD
- \* NO CHAIN

3 Bedroom Detached Bungalow

2 Coed Y Glyn Llanrhos LL30 1JL