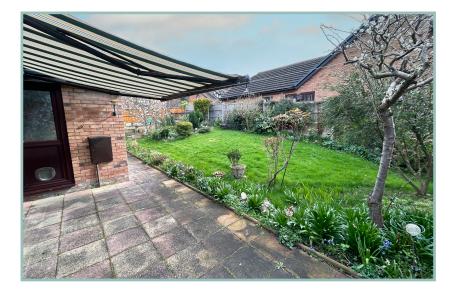

A gate provides access to the rear garden which has a flagged patio seating area with electric retractable sun canopy, a lawned area with ornamental pond and a few steps up lead to an additional seating area laid to stone chippings. \* DETACHED THREE BEDROOM BUNGALOW