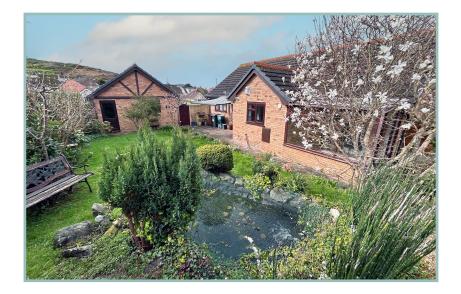

A gate provides access to the rear garden which has a flagged patio seating area with electric retractable sun canopy, a lawned area with ornamental pond and a few steps up lead to an additional seating area laid to stone chippings. \* DETACHED THREE BEDROOM BUNGALOW