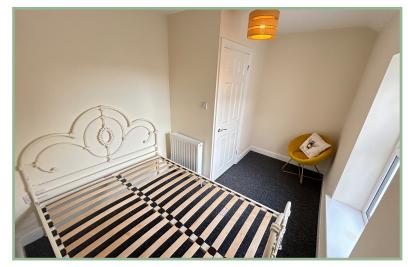

#### Bedroom One

11' 8" x 9' 6" 3.55m x 2.89m

## Bedroom Two

8' 6" x 11' 1" 2.59m x 3.38m