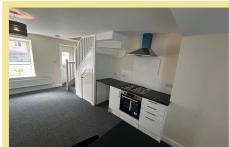

The light and well planned accommodation comprises: Kitchen/lounge with gas hob, electric oven, extractor fan, space and plumbing for a washing machine and a low level fridge. Bathroom at the rear.

To the first floor: Landing, master bedroom, gas fired combination boiler, second bedroom.

## Lounge/Kitchen

23' 1" x 11' 6" 7.04m x 3.50m