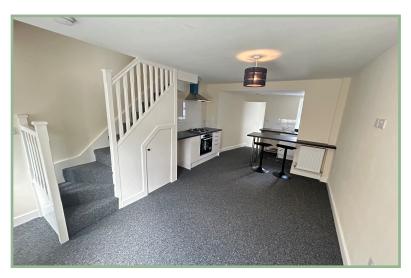

The light and well planned accommodation comprises: Kitchen/lounge with gas hob, electric oven, extractor fan, space and plumbing for a washing machine and a low level fridge. Bathroom at the rear.

To the first floor: Landing, master bedroom, gas fired combination boiler, second bedroom.

## Lounge/Kitchen

23' 1" x 11' 6" 7.04m x 3.50m