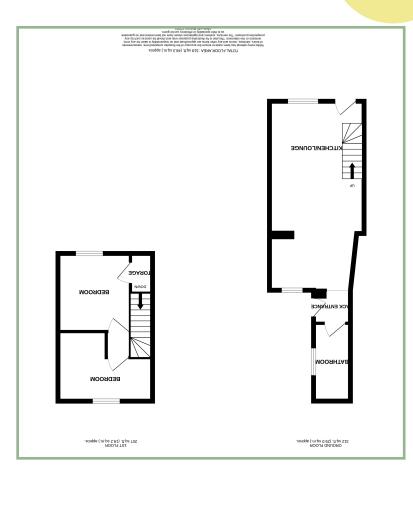

The light and well planned accommodation comprises: Kitchen/lounge with gas hob, electric oven, extractor fan, space and plumbing for a washing machine and a low level fridge. Bathroom at the rear.

To the first floor: Landing, master bedroom, gas fired combination boiler, second bedroom.

## Lounge/Kitchen

23' 1" x 11' 6" 7.04m x 3.50m

# Hallway

4' 6" x 4' 1.37m x 1.22m

### Bathroom

9′ 5″ x 4′ 4″ 2.87m x 1.32m

### Landing

#### Bedroom One

11' 8" x 9' 6" 3.55m x 2.89m

## Bedroom Two

8' 6" x 11' 1" 2.59m x 3.38m