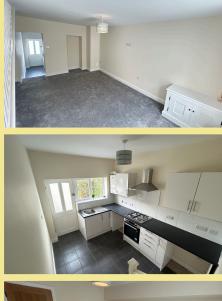

#### Lounge

#### 18' 6" x 11' 6" 5.64m x 3.50m

#### Kitchen

#### 11' 5" x 8' 3" 3.48m x 2.51m

Landing

5' 4" x 6' 3" 1.62m x 1.90m