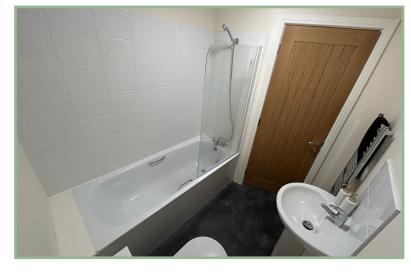

#### Bedroom Two

11' 3" x 9' 6" 3.43m x 2.89m

Bathroom

5'10" x 7'5" 1.78m x 2.26m