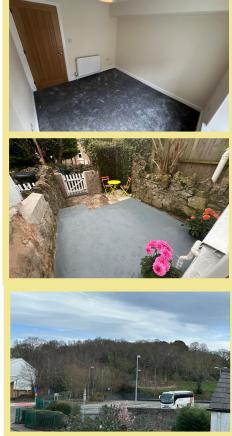

To the first floor: Landing, master bedroom, second spacious bedroom and bathroom.

To the rear is a patio garden area with space for seating with further rear access to refuse and recycling.

- ✓ FREEHOLD
- ✓ WALKING DISTANCE TO THE TOWN SHOPS, RESTAURANTS, QUAY & MARINA
- ✓ NEWLY REFURBISHED 2 DOUBLE BEDROOM PROPERTY
- ✓ LARGE DINING/LOUNGE AREA
- ✓ NEWLY FURNISHED REAR PATIO GARDEN