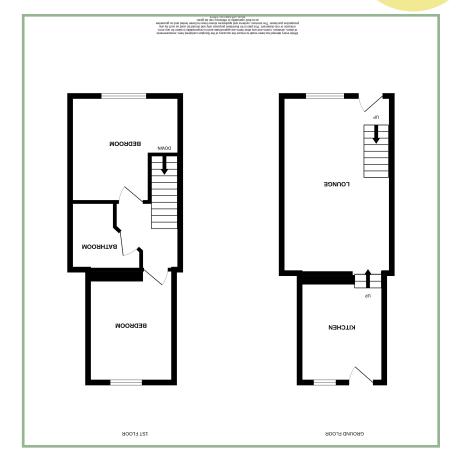

The light and well planned accommodation comprises: Kitchen with gas hob, electric oven, extractor fan, space and plumbing for a washing machine and a low fridge.

UPVC double glazing and gas fired combination boiler.

To the first floor: Landing, master bedroom, second spacious bedroom and bathroom.

To the rear is a patio garden area with space for seating with further rear access to refuse and recycling.

- ✓ FREEHOLD
- ✓ WALKING DISTANCE TO THE TOWN SHOPS, RESTAURANTS, QUAY & MARINA
- ✓ NEWLY REFURBISHED 2 DOUBLE BEDROOM PROPERTY
- ✓ LARGE DINING/LOUNGE AREA
- ✓ NEWLY FURNISHED REAR PATIO GARDEN

#### Lounge

#### 18' 6" x 11' 6" 5.64m x 3.50m

#### Kitchen

#### 11' 5" x 8' 3" 3.48m x 2.51m

Landing

5' 4" x 6' 3" 1.62m x 1.90m

## Bedroom One

#### Bedroom Two

11' 3" x 9' 6" 3.43m x 2.89m

Bathroom

5'10" x 7'5" 1.78m x 2.26m

#### 11'5" x 11' 1" 3.48m x 3.38m