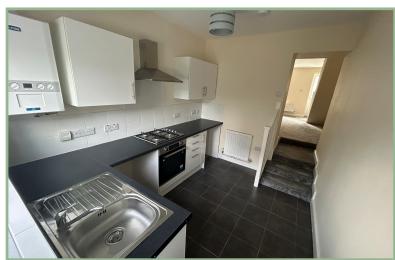

The light and well planned accommodation comprises: Kitchen with gas hob, electric oven, extractor fan, space and plumbing for a washing machine and a low fridge.

UPVC double glazing and gas fired combination boiler.

#### Kitchen