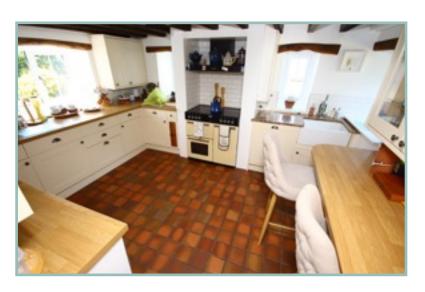

A couple of steps from the dining room lead down to a modern fitted kitchen/breakfast room with integrated dishwasher, space for an electric range, integrated fridge and a breakfast bar area.

Master bedroom with high ceiling and en-suite shower room. Two further bedrooms and an inner hall area leading to the bathroom.

# Three Bedroom Detached Cottage Enjoying Stunning Mountain & Countryside Views

Lounge

12'9" x 13'1" 3.88m x 3.99m

Kitchen

10'8" x 12'11" 3.25m x 3.94m

Bedroom One

12' 1" x 9' 2" 3.68m x 2.79m

En-Suite Shower Room