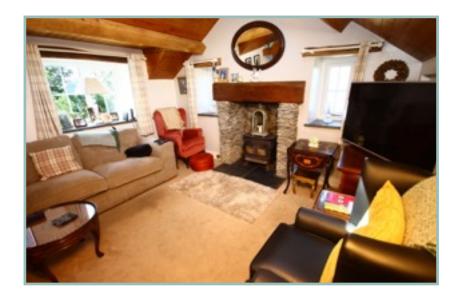

Accommodation comprises: Hallway, dining room which overlooks the mezzanine lounge which is positioned up a small staircase with feature exposed stone fireplace with multi fuel burner and deep slate window sills and timber Apex ceiling.

**Dining Room** 

12' 11" x 12' 9" 3.94m x 3.88m

3 Bedroom Detached Cottage

YSGUBOR TY DU EGLWYSBACH CONWY LL28 5UH

£395,000

REDUCED FROM £450,000

Reference Number: FP7766

Fletcher & Poole, 3 Lancaster Square, Conwy I I 32 8HT