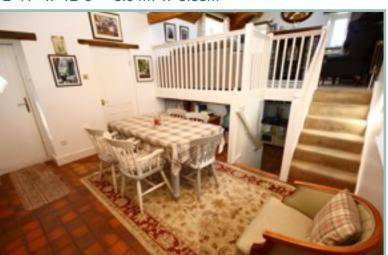

Accommodation comprises: Hallway, dining room which overlooks the mezzanine lounge which is positioned up a small staircase with feature exposed stone fireplace with multi fuel burner and deep slate window sills and timber Apex ceiling.

**Dining Room** 

12' 11" x 12' 9" 3.94m x 3.88m

3 Bedroom Detached Cottage

YSGUBOR TY DU EGLWYSBACH CONWY LL28 5UH

£395,000

REDUCED FROM £450,000

Reference Number: FP7766

Fletcher & Poole, 3 Lancaster Square, Conwy I I 32 8HT