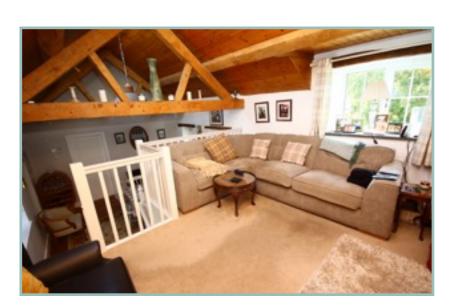

Accommodation comprises: Hallway, dining room which overlooks the mezzanine lounge which is positioned up a small staircase with feature exposed stone fireplace with multi fuel burner and deep slate window sills and timber Apex ceiling.

# Three Bedroom Detached Cottage Enjoying Stunning Mountain & Countryside Views

Lounge

12'9" x 13'1" 3.88m x 3.99m

Kitchen

10'8" x 12'11" 3.25m x 3.94m

Bedroom One

12' 1" x 9' 2" 3.68m x 2.79m

En-Suite Shower Room