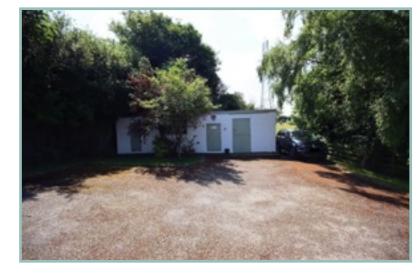

UPVC double glazing and oil fired central heating with external Worcester floor mounted boiler. The property also benefits from fibre.

To the outside there is a sweeping driveway leading to a good size parking and turning area. Two workshops/store with space and plumbing for a washing machine, dryer and fridge/freezer and a wood store. There are a variety of flagged patio areas from which to enjoy the stunning views and lawned areas.

- \* BEAUTIFULLY PRESENTED THREE BEDROOM DETACHED COTTAGE
- \* ENJOYS THE MOST STUNNING VIEWS
- \* SITUATED IN AN ELEVATED LOCATION ABOVE THE VILLAGE
- \* OCCUPIES A GOOD SIZE PLOT WITH WORKSHOPS

Hall

11'9" x 3'2" 3.58m x 0.96m