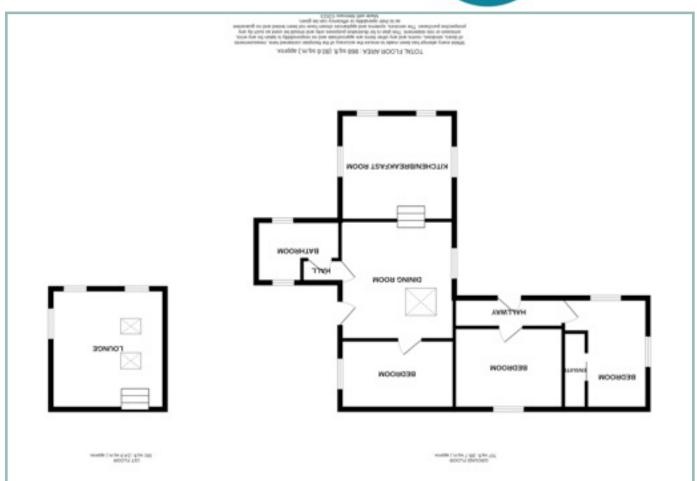

- \* BEAUTIFULLY PRESENTED THREE BEDROOM DETACHED COTTAGE
- \* ENJOYS THE MOST STUNNING VIEWS
- \* SITUATED IN AN ELEVATED LOCATION ABOVE THE VILLAGE
- \* OCCUPIES A GOOD SIZE PLOT WITH WORKSHOPS

Hall

11'9" x 3'2" 3.58m x 0.96m

**Dining Room** 

12' 11" x 12' 9" 3.94m x 3.88m

3 Bedroom Detached Cottage

YSGUBOR TY DU EGLWYSBACH CONWY LL28 5UH

£395,000

REDUCED FROM £450,000

Reference Number: FP7766

Fletcher & Poole, 3 Lancaster Square, Conwy I I 32 8HT

# Three Bedroom Detached Cottage Enjoying Stunning Mountain & Countryside Views

Lounge

12'9" x 13'1" 3.88m x 3.99m

Kitchen

10'8" x 12'11" 3.25m x 3.94m

Bedroom One

12' 1" x 9' 2" 3.68m x 2.79m

En-Suite Shower Room

8'4" x 2'6" 2.54m x 0.76m

**Bedroom Two** 

11'8" x 9'1" 3.55m x 2.77m

**Bedroom Three** 

12'4" x 7'5" 3.76m x 2.26m

Inner Hall

4'1" x 2'6" 1.24m x 0.76m

Bathroom

8'10" x 6'9" 2.69m x 2.06m

Workshop One

14'2" x 10' 4.31m x 3.05m

Workshop Two

19'1" x 14'5" 5.82m x 4.39m

Workshop Three

8' 11" x 6' 2" 2.71m x 1.87m

3 Bedroom Detached Cottage