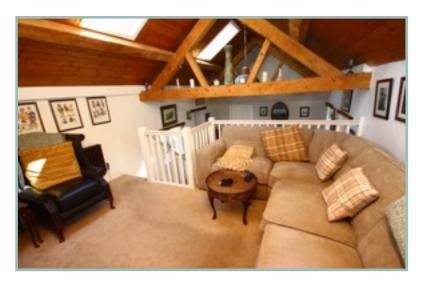

Accommodation comprises: Hallway, dining room which overlooks the mezzanine lounge which is positioned up a small staircase with feature exposed stone fireplace with multi fuel burner and deep slate window sills and timber Apex ceiling.

# Three Bedroom Detached Cottage Enjoying Stunning Mountain & Countryside Views

Lounge

12'9" x 13'1" 3.88m x 3.99m

Kitchen

10'8" x 12'11" 3.25m x 3.94m

Bedroom One

12' 1" x 9' 2" 3.68m x 2.79m

En-Suite Shower Room