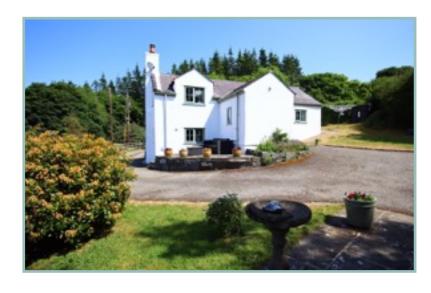

# Three Bedroom Detached Cottage Enjoying Stunning Mountain & Countryside Views

#### Description

Ysgubor Ty Du enjoys the most breathtaking and far reaching mountain and countryside views. Situated at the end of a lane in an elevated location above the sought after village of Eglwysbach. This superb detached three bedroom cottage offers light and beautifully presented accommodation with exposed beams, Apex ceilings, slate window sills and a lovely exposed stone fireplace.

UPVC double glazing and oil fired central heating with external Worcester floor mounted boiler. The property also benefits from fibre.

To the outside there is a sweeping driveway leading to a good size parking and turning area. Two workshops/store with space and plumbing for a washing machine, dryer and fridge/freezer and a wood store. There are a variety of flagged patio areas from which to enjoy the stunning views and lawned areas.