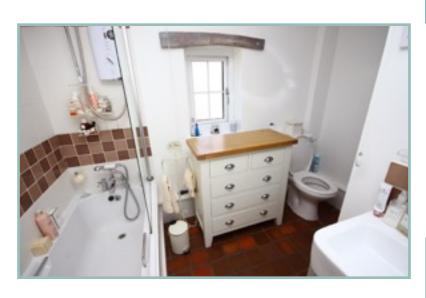

8'4" x 2'6" 2.54m x 0.76m

**Bedroom Two** 

11'8" x 9'1" 3.55m x 2.77m

**Bedroom Three** 

12'4" x 7'5" 3.76m x 2.26m

Inner Hall

4'1" x 2'6" 1.24m x 0.76m

Bathroom

8'10" x 6'9" 2.69m x 2.06m

Workshop One

14'2" x 10' 4.31m x 3.05m

Workshop Two

19'1" x 14'5" 5.82m x 4.39m

Workshop Three

8' 11" x 6' 2" 2.71m x 1.87m

3 Bedroom Detached Cottage