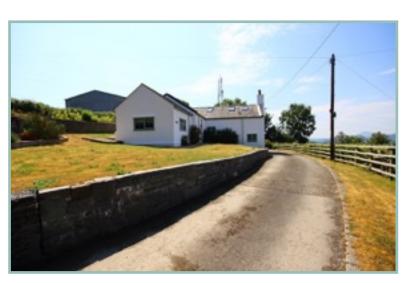

UPVC double glazing and oil fired central heating with external Worcester floor mounted boiler. The property also benefits from fibre.

To the outside there is a sweeping driveway leading to a good size parking and turning area. Two workshops/store with space and plumbing for a washing machine, dryer and fridge/freezer and a wood store. There are a variety of flagged patio areas from which to enjoy the stunning views and lawned areas.

8'10" x 6'9" 2.69m x 2.06m

Workshop One

14'2" x 10' 4.31m x 3.05m

Workshop Two

19'1" x 14'5" 5.82m x 4.39m

Workshop Three

8' 11" x 6' 2" 2.71m x 1.87m

3 Bedroom Detached Cottage