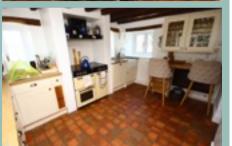

A couple of steps from the dining room lead down to a modern fitted kitchen/breakfast room with integrated dishwasher, space for an electric range, integrated fridge and a breakfast bar area.

Master bedroom with high ceiling and en-suite shower room. Two further bedrooms and an inner hall area leading to the bathroom.

# Three Bedroom Detached Cottage Enjoying Stunning Mountain & Countryside Views

Lounge

12'9" x 13'1" 3.88m x 3.99m

Kitchen

10'8" x 12'11" 3.25m x 3.94m

Bedroom One

12' 1" x 9' 2" 3.68m x 2.79m

En-Suite Shower Room