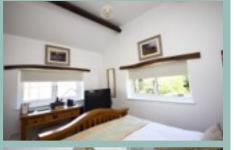

A couple of steps from the dining room lead down to a modern fitted kitchen/breakfast room with integrated dishwasher, space for an electric range, integrated fridge and a breakfast bar area.

Master bedroom with high ceiling and en-suite shower room. Two further bedrooms and an inner hall area leading to the bathroom.

# Three Bedroom Detached Cottage Enjoying Stunning Mountain & Countryside Views

Lounge

12'9" x 13'1" 3.88m x 3.99m

Kitchen

10'8" x 12'11" 3.25m x 3.94m

Bedroom One

12' 1" x 9' 2" 3.68m x 2.79m

En-Suite Shower Room