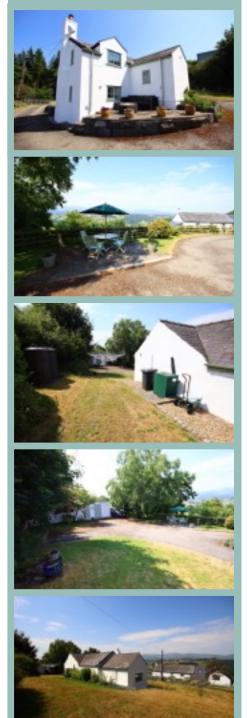

# Three Bedroom Detached Cottage Enjoying Stunning Mountain & Countryside Views

#### Description

Ysgubor Ty Du enjoys the most breathtaking and far reaching mountain and countryside views. Situated at the end of a lane in an elevated location above the sought after village of Eglwysbach. This superb detached three bedroom cottage offers light and beautifully presented accommodation with exposed beams, Apex ceilings, slate window sills and a lovely exposed stone fireplace.

UPVC double glazing and oil fired central heating with external Worcester floor mounted boiler. The property also benefits from fibre.

To the outside there is a sweeping driveway leading to a good size parking and turning area. Two workshops/store with space and plumbing for a washing machine, dryer and fridge/freezer and a wood store. There are a variety of flagged patio areas from which to enjoy the stunning views and lawned areas.