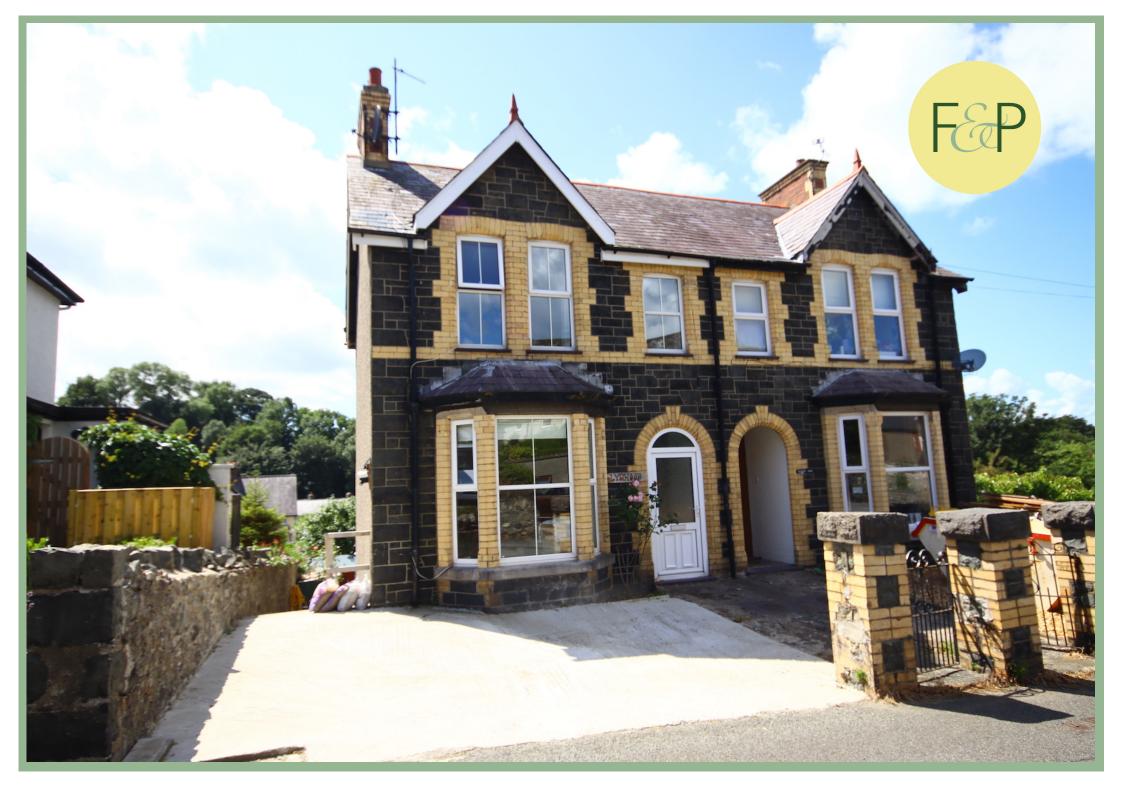

# Four Bedroom Semi-Detached Home In Village Location

#### Description

A beautifully presented four bedroom semi-detached victorian home situated close to the centre of the village and enjoying views of the mountains.

The accommodation which is laid over three floors and enjoys some loving period features to include; high ceilings, coving and stripped pine doors. Entrance hallway with part tiled floor, lounge with features gas fire and bay window, sitting room/bedroom four, good size bathroom. To the lower ground floor stairs lead down to a snug with log burning stove and an opening into the kitchen which has a Belfast sink, space for a gas range, dishwasher and washing machine, double french doors lead onto the rear garden. Dining room with access into a store room. From the main hallway stairs lead up to the first floor landing, three bedrooms and shower room. UPVC double glazing and gas fired central heating.

- ✓ DECEPTIVELY SPACIOUS FOUR BEDROOM SEMI-DETACHED VICTORIAN HOME
- ✓ ACCOMMODATION LAID OVER THREE FLOORS
- ✓ LOCATED CLOSE TO THE CENTRE OF THE VILLAGE
- ✓ ENJOYS MOUNTAIN VIEWS
- ✓ LARGE SOUTH FACING REAR GARDEN
- √ NO CHAIN