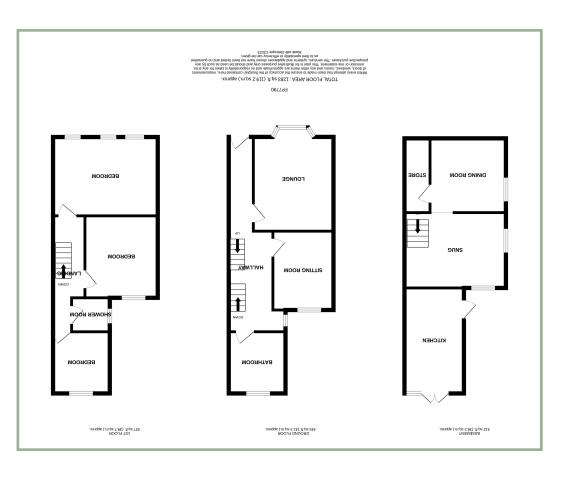

#### Description

A beautifully presented four bedroom semi-detached victorian home situated close to the centre of the village and enjoying views of the mountains.

The accommodation which is laid over three floors and enjoys some loving period features to include; high ceilings, coving and stripped pine doors. Entrance hallway with part tiled floor, lounge with features gas fire and bay window, sitting room/bedroom four, good size bathroom. To the lower ground floor stairs lead down to a snug with log burning stove and an opening into the kitchen which has a Belfast sink, space for a gas range, dishwasher and washing machine, double french doors lead onto the rear garden. Dining room with access into a store room. From the main hallway stairs lead up to the first floor landing, three bedrooms and shower room. UPVC double glazing and gas fired central heating.

#### Hallway

24′ 5″ X 5′ 2″ 7.44m x 1.57m

#### Lounge

13' 11" into bay x 11' 1" 4.24m x 3.38m

# Sitting Room

11' 1" x 8' 7" 3.38m x 2.61m

# Bathroom

8' 7" x 7' 10" 2.61m x 2.39m

#### Landing

16' 9" x 5' 3" 5.10m x 1.60m

Bedroom One

15' 7" x 10' 11" 4.75m x 3.32m

#### Bedroom Two

11' 4" x 10' 3.45m x 3.05m

Bedroom Three

8' 9" x 7' 2" 2.66m x 2.18m

Shower Room

5′ 8″ x 4′ 10″ 1.72m x 1.47m

Dining Room

10' 6" x 10' 3" 3.20m x 3.12m

Snug

14' 1" x 10' 5" 4.29m x 3.17m

#### Kitchen

14' 7" x 8' 4" 4.44m x 2.54m