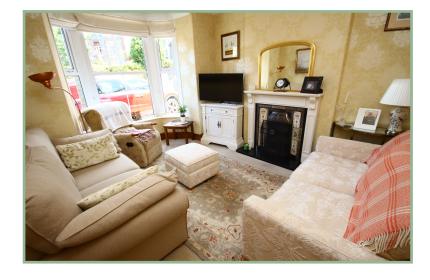

uble french doors lead onto the rear garden. Dining room with access into a store room. From the main hallway stairs lead up to the first floor landing, three bedrooms and shower room. UPVC double glazing and gas fired central heating.

Driveway parking for one vehicle and a large south facing rear garden with a decked seating area with timber shed. Large lawned area with established plants and trees and a second decked seating area with wood and glazed summerhouse.

- ✓ DECEPTIVELY SPACIOUS FOUR BEDROOM SEMI-DETACHED VICTORIAN HOME
- ✓ ACCOMMODATION LAID OVER THREE FLOORS
- ✓ LOCATED CLOSE TO THE CENTRE OF THE VILLAGE
- ✓ ENJOYS MOUNTAIN VIEWS
- ✓ LARGE SOUTH FACING REAR GARDEN
- √ NO CHAIN

#### Hallway

24′ 5″ X 5′ 2″ 7.44m x 1.57m

#### Lounge

13' 11" into bay x 11' 1" 4.24m x 3.38m



# Sitting Room

11' 1" x 8' 7" 3.38m x 2.61m



# Bathroom

8' 7" x 7' 10" 2.61m x 2.39m

#### Landing

16' 9" x 5' 3" 5.10m x 1.60m

Bedroom One

15' 7" x 10' 11" 4.75m x 3.32m



#### Bedroom Two

11' 4" x 10' 3.45m x 3.05m

Bedroom Three

8' 9" x 7' 2" 2.66m x 2.18m

Shower Room

5′ 8″ x 4′ 10″ 1.72m x 1.47m

Dining Room

10' 6" x 10' 3" 3.20m x 3.12m

Snug

14' 1" x 10' 5" 4.29m x 3.17m



#### Kitchen

14' 7" x 8' 4" 4.44m x 2.54m



# Location

Valley Road is located close to the centre of the village of Llanfairfechan, which benefits from a range of local shops, medical centre, library, beautiful sandy beach and nine hole golf course. It is approximately 7 miles from the walled town of Conwy and 8 miles from the University of Bangor.

### Directions

From our Conwy office proceed