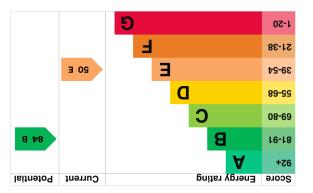

Council Tax Band: C (provided on <u>www.voa.gov.uk</u>)

Energy Efficiency Rating: TBC