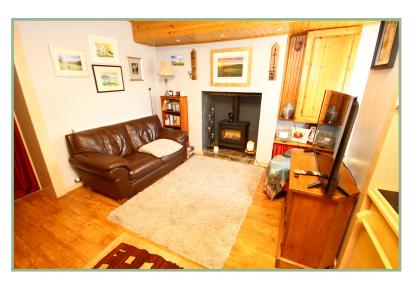

trees and a second decked seating area with wood and glazed summerhouse.

- ✓ DECEPTIVELY SPACIOUS FOUR BEDROOM SEMI-DETACHED VICTORIAN HOME
- ✓ ACCOMMODATION LAID OVER THREE FLOORS
- ✓ LOCATED CLOSE TO THE CENTRE OF THE VILLAGE
- ✓ ENJOYS MOUNTAIN VIEWS
- ✓ LARGE SOUTH FACING REAR GARDEN
- √ NO CHAIN

#### Hallway

24′ 5″ X 5′ 2″ 7.44m x 1.57m

#### Lounge

13' 11" into bay x 11' 1" 4.24m x 3.38m



# Sitting Room

11' 1" x 8' 7" 3.38m x 2.61m



# Bathroom

8' 7" x 7' 10" 2.61m x 2.39m

#### Landing

16' 9" x 5' 3" 5.10m x 1.60m

Bedroom One

15' 7" x 10' 11" 4.75m x 3.32m



#### Bedroom Two

11' 4" x 10' 3.45m x 3.05m

Bedroom Three

8' 9" x 7' 2" 2.66m x 2.18m

Shower Room

5′ 8″ x 4′ 10″ 1.72m x 1.47m

Dining Room

10' 6" x 10' 3" 3.20m x 3.12m

Snug

14' 1" x 10' 5" 4.29m x 3.17m



#### Kitchen

14' 7" x 8' 4" 4.44m x 2.54m



# Location

Valley Road is located close to the centre of the village of Llanfairfechan, which benefits from a range of local shops, medical centre, library, beautiful sandy beach and nine hole golf course. It is approximately 7 miles from the walled town of Conwy and 8 miles from the University of Bangor.

### Directions

From our Conwy office proceed along the A55 in the direction of Bangor. Take the third exit off for Llanfairfechan. Proceed into the village, left at the traffic lights, pass the shops, left onto Bryn Road, bear rght onto Valley Road, proceed up the hill where Lynwood can be found on the right.

Council Tax Band: C (provided on <u>www.voa.gov.uk</u>)

Energy Efficiency Rating: TBC

# 4 Bedroom Semi-Detached House

LYNWOOD V