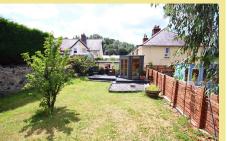

Driveway parking for one vehicle and a large south facing rear garden with a decked seating area with timber shed. Large lawned area with established plants and trees and a second decked seating area with wood and glazed summerhouse.