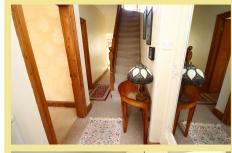

#### Hallway

24′ 5″ X 5′ 2″ 7.44m x 1.57m

#### Landing

16' 9" x 5' 3" 5.10m x 1.60m

Bedroom One

15' 7" x 10' 11" 4.75m x 3.32m