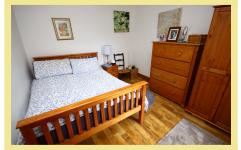

#### Landing

16' 9" x 5' 3" 5.10m x 1.60m

Bedroom One

15' 7" x 10' 11" 4.75m x 3.32m

#### Bedroom Two

11' 4" x 10' 3.45m x 3.05m

Bedroom Three

8' 9" x 7' 2" 2.66m x 2.18m

Shower Room

5′ 8″ x 4′ 10″ 1.72m x 1.47m

Dining Room

10' 6" x 10' 3" 3.20m x 3.12m