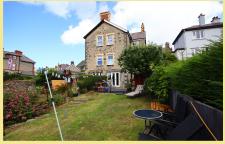

Driveway parking for one vehicle and a large south facing rear garden with a decked seating area with timber shed. Large lawned area with established plants and trees and a second decked seating area with wood and glazed summerhouse.

- ✓ DECEPTIVELY SPACIOUS FOUR BEDROOM SEMI-DETACHED VICTORIAN HOME
- ✓ ACCOMMODATION LAID OVER THREE FLOORS
- ✓ LOCATED CLOSE TO THE CENTRE OF THE VILLAGE
- ✓ ENJOYS MOUNTAIN VIEWS
- ✓ LARGE SOUTH FACING REAR GARDEN
- √ NO CHAIN