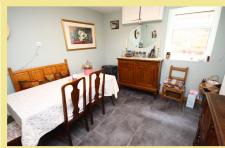

#### Bedroom Two

11' 4" x 10' 3.45m x 3.05m

Bedroom Three

8' 9" x 7' 2" 2.66m x 2.18m

Shower Room

5′ 8″ x 4′ 10″ 1.72m x 1.47m

Dining Room

10' 6" x 10' 3" 3.20m x 3.12m