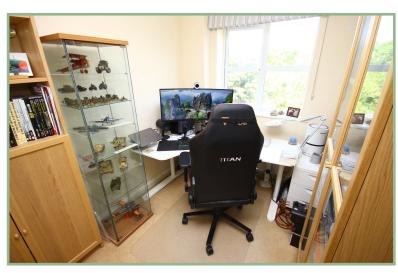

#### Bedroom Four 8' 9" x 6' 8" 2.66m x 2.03m

Dressing Room 7' 2" x 5' 2" 2.18m x 1.57m