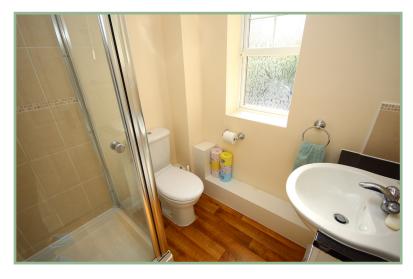

En-Suite Shower Room 5' 7" x 5' 11" 1.70m x 1.80m

Dressing Room 5' 11" x 4' 2" 1.80m x 1.27m

Bedroom Three 15' 3" x 11' 11" 4.65m x 3.63m

Bathroom 7' 2" x 6' 8" 2.18m x 2.03m

Master Bedroom 18' 10" x 19' 5.74m x 5.79m