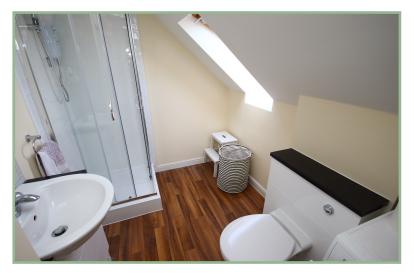

En-Suite Shower Room 5' 7" x 5' 11" 1.70m x 1.80m

Dressing Room 5' 11" x 4' 2" 1.80m x 1.27m

Bedroom Three 15' 3" x 11' 11" 4.65m x 3.63m

Bathroom 7' 2" x 6' 8" 2.18m x 2.03m

Master Bedroom 18' 10" x 19' 5.74m x 5.79m