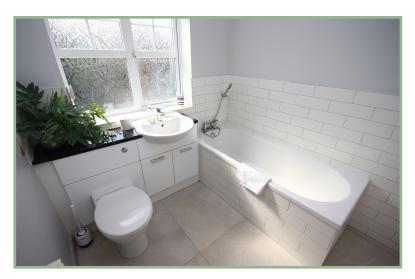

En-Suite Shower Room 5' 7" x 5' 11" 1.70m x 1.80m

Dressing Room 5' 11" x 4' 2" 1.80m x 1.27m

Bedroom Three 15' 3" x 11' 11" 4.65m x 3.63m

Bathroom 7' 2" x 6' 8" 2.18m x 2.03m

Master Bedroom 18' 10" x 19' 5.74m x 5.79m