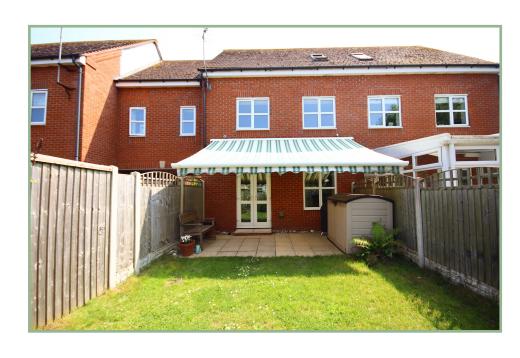

To the outside there are two driveway parking spaces and one shared visitor space with the property next door. A timber gate provides access to the rear garden which has a flagged patio seating area, lawn and planted borders.

#### Hallway

17' 9" x 3' 11" 5.41m x 1.19m

Kitchen/Diner 16' 9" x 8' 10" 5.10m x 2.69m

4 Bedroom Mid Terrace Mews House

2 GANNOCK MEWS DEGANWY CONWY LL31 9QH

**£330,000** REDUCED FROM £349,000

Reference Number: FP7735