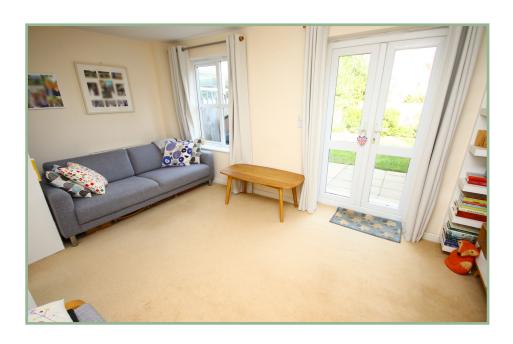

The light and deceptively spacious accommodation comprises: Entrance hall with under-stairs store cupboard, cloakroom, kitchen/ diner with integrated dishwasher, Bosch microwave, electric induction hob and oven, space for a fridge/freezer and washing machine. Lounge with double patio doors onto the rear garden. To the first floor: Landing, bedroom two with en-suite shower room and walk-in dressing room. Bedroom three which is again a good size double and bedroom four. Recently modernised family bathroom. To the second floor: Landing, master bedroom suite with en-suite shower room and walk-in dressing room. UPVC double glazing and recently installed (approximately four years old) Worcester gas fired combination boiler.

# Deceptively Spacious Four Bedroom Mid Terrace Mews House

Cloakroom

6'9" x 2'11" 2.06m x 0.88m

Lounge 16' 1" x 9' 6" 4.90m x 2.89m

Landing 10' 3" x 6' 8" 3.12m x 2.03m

Bedroom Two 14' 7" x 9' 4.44m x 2.74m