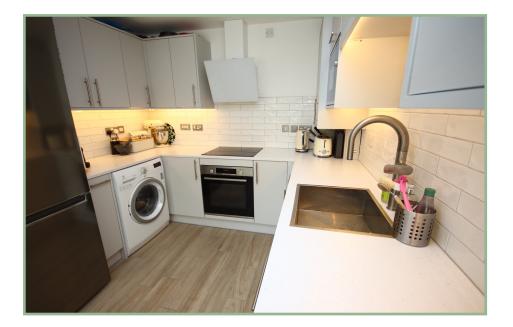

The light and deceptively spacious accommodation comprises: Entrance hall with under-stairs store cupboard, cloakroom, kitchen/ diner with integrated dishwasher, Bosch microwave, electric induction hob and oven, space for a fridge/freezer and washing machine. Lounge with double patio doors onto the rear garden. To the first floor: Landing, bedroom two with en-suite shower room and walk-in dressing room. Bedroom three which is again a good size double and bedroom four. Recently modernised family bathroom. To the second floor: Landing, master bedroom suite with en-suite shower room and walk-in dressing room. UPVC double glazing and recently installed (approximately four years old) Worcester gas fired combination boiler.

#### Hallway

17' 9" x 3' 11" 5.41m x 1.19m

Kitchen/Diner 16' 9" x 8' 10" 5.10m x 2.69m

4 Bedroom Mid Terrace Mews House

2 GANNOCK MEWS DEGANWY CONWY LL31 9QH

**£330,000** REDUCED FROM £349,000

Reference Number: FP7735