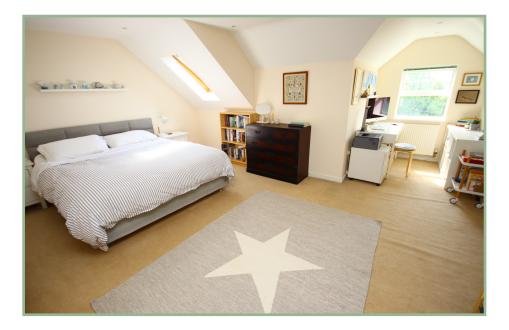

The light and deceptively spacious accommodation comprises: Entrance hall with under-stairs store cupboard, cloakroom, kitchen/ diner with integrated dishwasher, Bosch microwave, electric induction hob and oven, space for a fridge/freezer and washing machine. Lounge with double patio doors onto the rear garden. To the first floor: Landing, bedroom two with en-suite shower room and walk-in dressing room. Bedroom three which is again a good size double and bedroom four. Recently modernised family bathroom. To the second floor: Landing, master bedroom suite with en-suite shower room and walk-in dressing room. UPVC double glazing and recently installed (approximately four years old) Worcester gas fired combination boiler.

En-Suite Shower Room 5' 7" x 5' 11" 1.70m x 1.80m

Dressing Room 5' 11" x 4' 2" 1.80m x 1.27m

Bedroom Three 15' 3" x 11' 11" 4.65m x 3.63m

Bathroom 7' 2" x 6' 8" 2.18m x 2.03m

Master Bedroom 18' 10" x 19' 5.74m x 5.79m