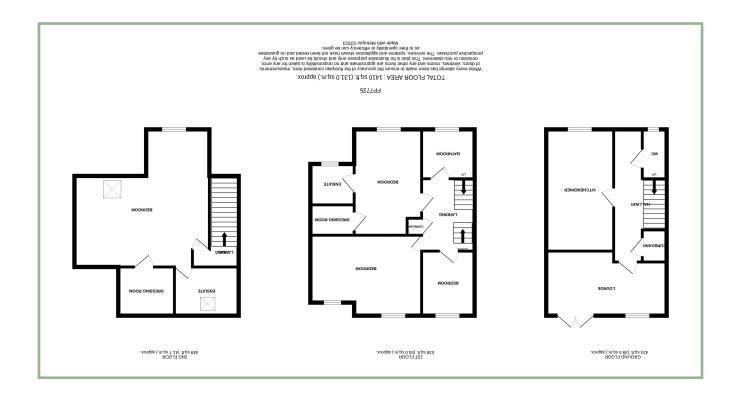

The light and deceptively spacious accommodation comprises: Entrance hall with under-stairs store cupboard, cloakroom, kitchen/ diner with integrated dishwasher, Bosch microwave, electric induction hob and oven, space for a fridge/freezer and washing machine. Lounge with double patio doors onto the rear garden. To the first floor: Landing, bedroom two with en-suite shower room and walk-in dressing room. Bedroom three which is again a good size double and bedroom four. Recently modernised family bathroom. To the second floor: Landing, master bedroom suite with en-suite shower room and walk-in dressing room. UPVC double glazing and recently installed (approximately four years old) Worcester gas fired combination boiler.

#### Hallway

17' 9" x 3' 11" 5.41m x 1.19m

Kitchen/Diner 16' 9" x 8' 10" 5.10m x 2.69m

4 Bedroom Mid Terrace Mews House

2 GANNOCK MEWS DEGANWY CONWY LL31 9QH

**£330,000** REDUCED FROM £349,000

Reference Number: FP7735

# Deceptively Spacious Four Bedroom Mid Terrace Mews House

Cloakroom

6'9" x 2'11" 2.06m x 0.88m

Lounge 16' 1" x 9' 6" 4.90m x 2.89m

Landing 10' 3" x 6' 8" 3.12m x 2.03m

Bedroom Two 14' 7" x 9' 4.44m x 2.74m

En-Suite Shower Room 5' 7" x 5' 11" 1.70m x 1.80m

Dressing Room 5' 11" x 4' 2" 1.80m x 1.27m

Bedroom Three 15' 3" x 11' 11" 4.65m x 3.63m

Bathroom 7' 2" x 6' 8" 2.18m x 2.03m

Master Bedroom 18' 10" x 19' 5.74m x 5.79m

En-Suite Shower Room 8' 11" x 6' 3" 2.71m x 1.90m

#### Bedroom Four 8' 9" x 6' 8" 2.66m x 2.03m

Dressing Room 7' 2" x 5' 2" 2.18m x 1.57m