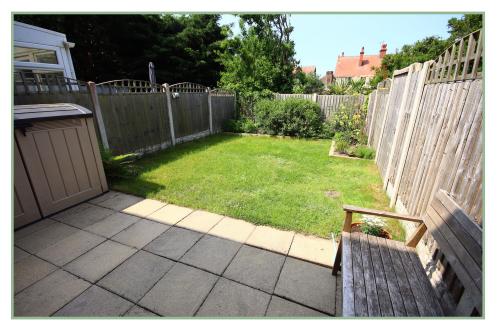

To the outside there are two driveway parking spaces and one shared visitor space with the property next door. A timber gate provides access to the rear garden which has a flagged patio seating area, lawn and planted borders.