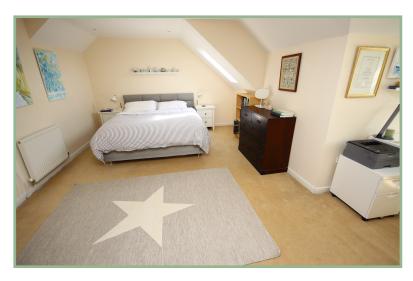

En-Suite Shower Room 5' 7" x 5' 11" 1.70m x 1.80m

Dressing Room 5' 11" x 4' 2" 1.80m x 1.27m

Bedroom Three 15' 3" x 11' 11" 4.65m x 3.63m

Bathroom 7' 2" x 6' 8" 2.18m x 2.03m

Master Bedroom 18' 10" x 19' 5.74m x 5.79m