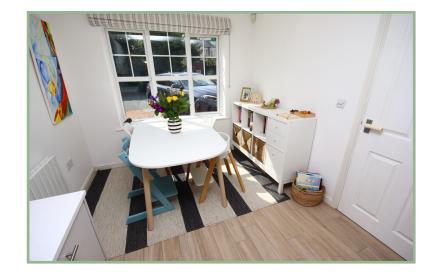

The light and deceptively spacious accommodation comprises: Entrance hall with under-stairs store cupboard, cloakroom, kitchen/ diner with integrated dishwasher, Bosch microwave, electric induction hob and oven, space for a fridge/freezer and washing machine. Lounge with double patio doors onto the rear garden. To the first floor: Landing, bedroom two with en-suite shower room and walk-in dressing room. Bedroom three which is again a good size double and bedroom four. Recently modernised family bathroom. To the second floor: Landing, master bedroom suite with en-suite shower room and walk-in dressing room. UPVC double glazing and recently installed (approximately four years old) Worcester gas fired combination boiler.

#### Hallway

17' 9" x 3' 11" 5.41m x 1.19m

Kitchen/Diner 16' 9" x 8' 10" 5.10m x 2.69m

4 Bedroom Mid Terrace Mews House

2 GANNOCK MEWS DEGANWY CONWY LL31 9QH

**£330,000** REDUCED FROM £349,000

Reference Number: FP7735