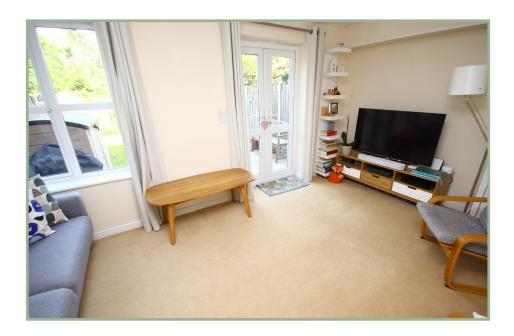

The light and deceptively spacious accommodation comprises: Entrance hall with under-stairs store cupboard, cloakroom, kitchen/ diner with integrated dishwasher, Bosch microwave, electric induction hob and oven, space for a fridge/freezer and washing machine. Lounge with double patio doors onto the rear garden. To the first floor: Landing, bedroom two with en-suite shower room and walk-in dressing room. Bedroom three which is again a good size double and bedroom four. Recently modernised family bathroom. To the second floor: Landing, master bedroom suite with en-suite shower room and walk-in dressing room. UPVC double glazing and recently installed (approximately four years old) Worcester gas fired combination boiler.

# Deceptively Spacious Four Bedroom Mid Terrace Mews House

Cloakroom

6'9" x 2'11" 2.06m x 0.88m

Lounge 16' 1" x 9' 6" 4.90m x 2.89m

Landing 10' 3" x 6' 8" 3.12m x 2.03m

Bedroom Two 14' 7" x 9' 4.44m x 2.74m