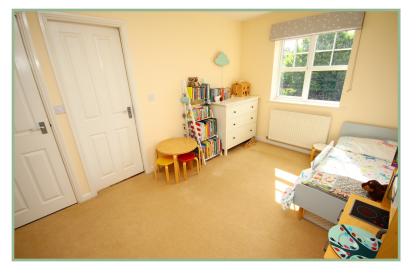

The light and deceptively spacious accommodation comprises: Entrance hall with under-stairs store cupboard, cloakroom, kitchen/ diner with integrated dishwasher, Bosch microwave, electric induction hob and oven, space for a fridge/freezer and washing machine. Lounge with double patio doors onto the rear garden. To the first floor: Landing, bedroom two with en-suite shower room and walk-in dressing room. Bedroom three which is again a good size double and bedroom four. Recently modernised family bathroom. To the second floor: Landing, master bedroom suite with en-suite shower room and walk-in dressing room. UPVC double glazing and recently installed (approximately four years old) Worcester gas fired combination boiler.

#### Bedroom Four 8' 9" x 6' 8" 2.66m x 2.03m

Dressing Room 7' 2" x 5' 2" 2.18m x 1.57m