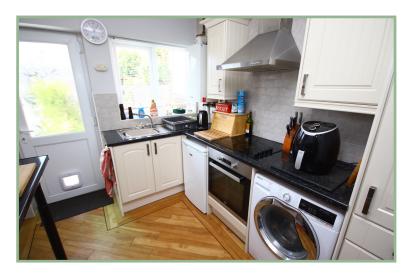

The accommodation comprises: Open porch, hallway, double aspect lounge with sliding patio doors onto the garden, kitchen with electric oven and hob and space and plumbing for a washing machine and fridge/freezer and breakfast bar area. Two bedrooms and shower room with walk-in shower area. UPVC double glazing and gas fired Worcester combination boiler.

### Kitchen/Breakfast Room

8′ 1″ x 9′ 7″ 2.46m x 2.92m

River Conwy and is famous for its Castle. There is a busy harbour marina, golf course, wealth of local shops, medical centres, library, banks and schools and is located on a main bus route. The A55 Expressway for easy access to Chester and motorways, is nearby.