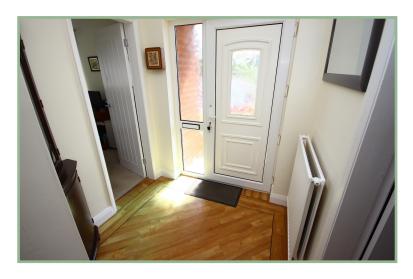

The accommodation comprises: Open porch, hallway, double aspect lounge with sliding patio doors onto the garden, kitchen with electric oven and hob and space and plumbing for a washing machine and fridge/freezer and breakfast bar area. Two bedrooms and shower room with walk-in shower area. UPVC double glazing and gas fired Worcester combination boiler.

### Hall

9' 2" x 6' 2" max 2.79m x 1.87m