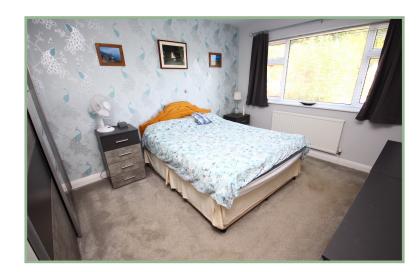

The accommodation comprises: Open porch, hallway, double aspect lounge with sliding patio doors onto the garden, kitchen with electric oven and hob and space and plumbing for a washing machine and fridge/freezer and breakfast bar area. Two bedrooms and shower room with walk-in shower area. UPVC double glazing and gas fired Worcester combination boiler.

### Bedroom One

10' 11" x 13' 7" 3.32m x 4.14m