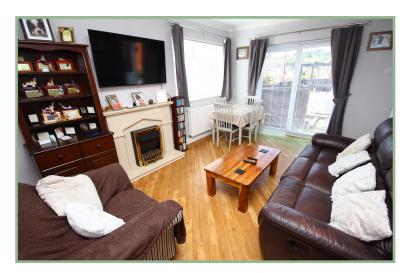

The accommodation comprises: Open porch, hallway, double aspect lounge with sliding patio doors onto the garden, kitchen with electric oven and hob and space and plumbing for a washing machine and fridge/freezer and breakfast bar area. Two bedrooms and shower room with walk-in shower area. UPVC double glazing and gas fired Worcester combination boiler.

### Lounge

14' 11" x 10' 10" 4.54m x 3.30m