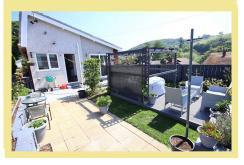

To the outside there is a good size driveway (ideal for cars and a motorhome) and lawned gardens to front and side with a large selection of plants and flowers. There is a fence and gated side garden which is laid to flagstones with a decked seating area with pergola over, raised flower beds and timber shed.