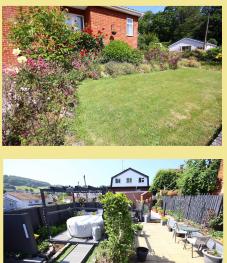

To the outside there is a good size driveway (ideal for cars and a motorhome) and lawned gardens to front and side with a large selection of plants and flowers. There is a fence and gated side garden which is laid to flagstones with a decked seating area with pergola over, raised flower beds and timber shed.