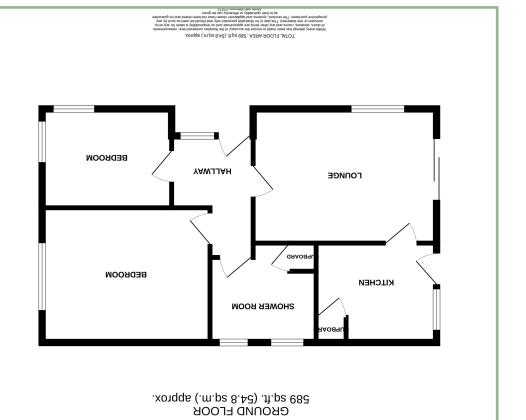

### Hall

9' 2" x 6' 2" max 2.79m x 1.87m

### Lounge

14' 11" x 10' 10" 4.54m x 3.30m

### Bedroom One

10' 11" x 13' 7" 3.32m x 4.14m

# Bedroom Two

8'2" x 10'6" 2.49m x 3.20m

## Shower Room

8'7" x 8' 2.61m x 2.43m

### Kitchen/Breakfast Room

8′ 1″ x 9′ 7″ 2.46m x 2.92m

River Conwy and is famous for its Castle. There is a busy harbour marina, golf course, wealth of local shops, medical centres, library, banks and schools and is located on a main bus route. The A55 Expressway for easy access to Chester and motorways, is nearby.