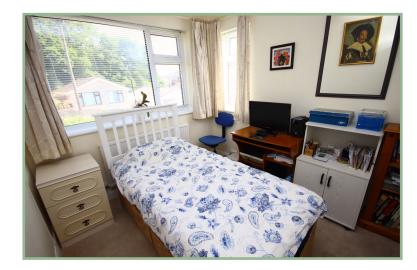

The accommodation comprises: Open porch, hallway, double aspect lounge with sliding patio doors onto the garden, kitchen with electric oven and hob and space and plumbing for a washing machine and fridge/freezer and breakfast bar area. Two bedrooms and shower room with walk-in shower area. UPVC double glazing and gas fired Worcester combination boiler.

# Bedroom Two

8'2" x 10'6" 2.49m x 3.20m