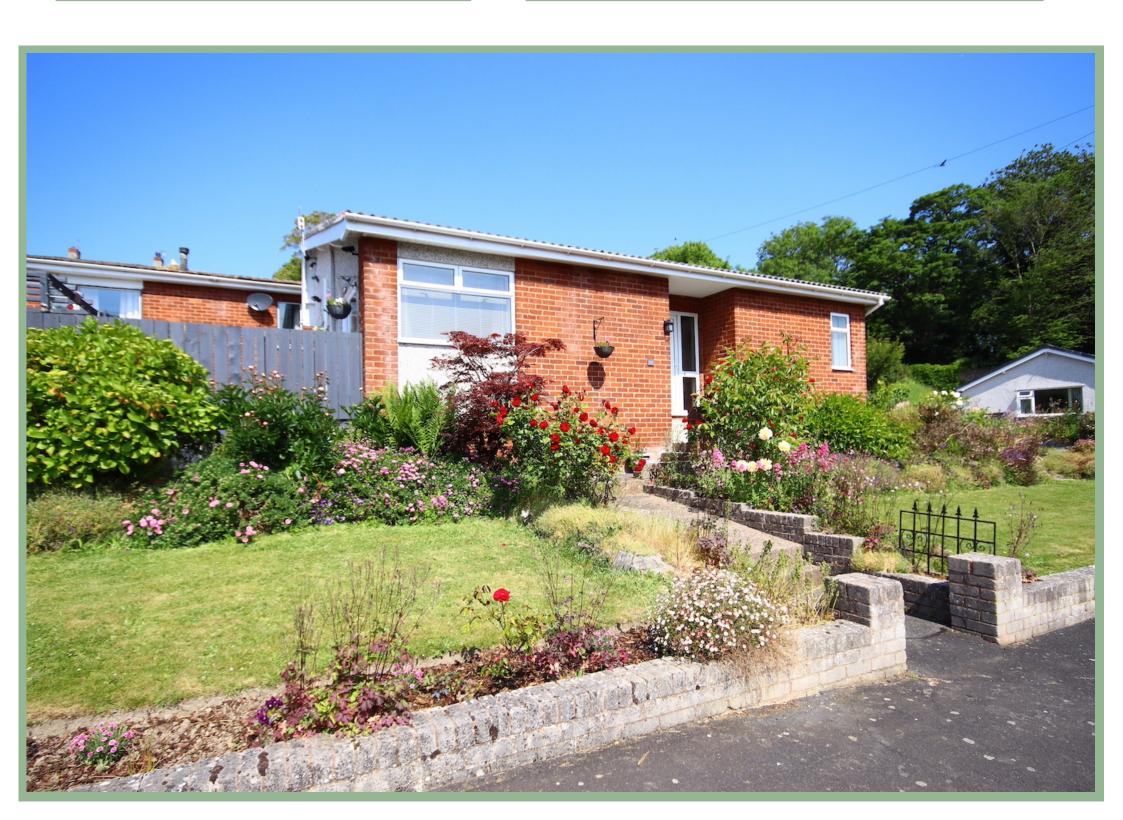

### Description

A well presented two bedroom detached bungalow occupying a corner plot and enjoying views of Conwy castle and the countryside.

Situated within easy walking distance to the shops and amenities in both Gyffin and Conwy town.

The accommodation comprises: Open porch, hallway, double aspect lounge with sliding patio doors onto the garden, kitchen with electric oven and hob and space and plumbing for a washing machine and fridge/freezer and breakfast bar area. Two bedrooms and shower room with walk-in shower area. UPVC double glazing and gas fired Worcester combination boiler.

To the outside there is a good size driveway (ideal for cars and a motorhome) and lawned gardens to front and side with a large selection of plants and flowers. There is a fence and gated side garden which is laid to flagstones with a decked seating area with pergola over, raised flower beds and timber shed.

- ✓ LIGHT & WELL PRESENTED TWO BEDROOM DETACHED BUNGALOW
- ✓ OCCUPIES A CORNER PLOT WITH GOOD SIZE DRIVEWAY
- ✓ ENJOYS CONWY CASTLE & COUNTRYSIDE VIEWS
- $\checkmark~$  EASY ACCESS TO THE SHOPS, AMENITIES & BUS STOP