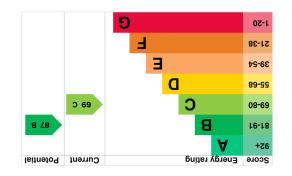

Council Tax Band: C (provided on <u>www.voa.gov.uk</u>)

Energy Efficiency Rating: D