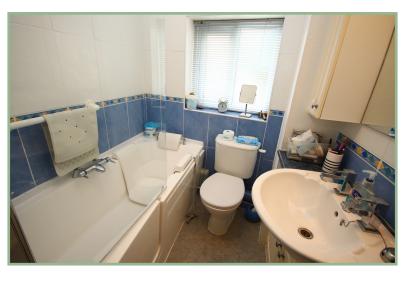

#### Bedroom Three

8′ 6″ x 9′ 11″ 2.59m x 3.02m

Bathroom

7′ 10″ x 5′ 8″ 2.39m x 1.72m