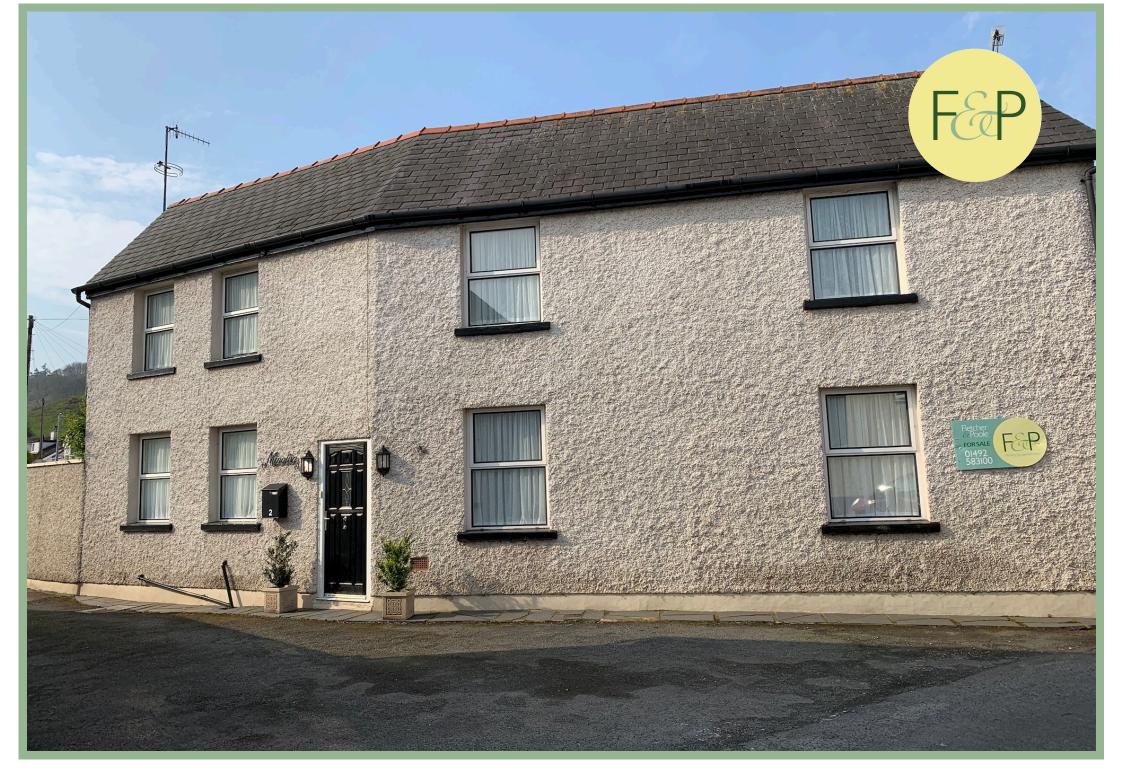

# **Three Bedroom End Terrace Cottage**

#### Description

A charming three bedroom end terrace situated close to the local amenities, schools, shops and transport links.

The accommodation comprises: Entrance hall, cloakroom, kitchen with tilt & turn door, space and plumbing for a dishwasher, washer/dryer and fridge/freezer. Dining room leading into the lounge with stairs leading to the first floor. To the first Floor: Inner landing, two double bedrooms, both with fitted furniture, a single bedroom also with fitted furniture and wash/hand basin, family bathroom with over bath shower. UPVC double glazing and gas fired boiler.

To the outside there is a stream that runs alongside the property, single garage and a garden with paved slabs making a perfect patio area, and raised beds for flowers, side gated access.

- √ THREE BEDROOM TERRACE COTTAGE
- ✓ CLOSE TO LOCAL AMENITIES
- ✓ LOVELY GARDEN
- ✓ SINGLE GARAGE