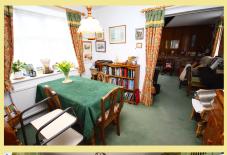

#### Dining Room

11' 3" x 9' 7" 3.43m x 2.92m

#### Lounge

15' 1" x 11' 6" 4.60m x 3.50m