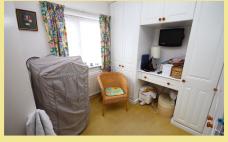

#### Bedroom One

11' 10" max x 11' 9" max 3.60m x 3.58m

#### Bedroom Two

13' 5" x 9' 4" 4.09m x 2.84m

#### Bedroom Three

8′ 6″ x 9′ 11″ 2.59m x 3.02m

Bathroom

7′ 10″ x 5′ 8″ 2.39m x 1.72m