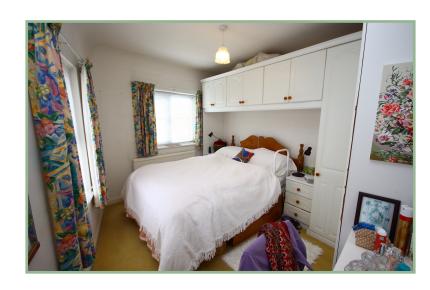

#### Bedroom One

11' 10" max x 11' 9" max 3.60m x 3.58m

#### Bedroom Two

13' 5" x 9' 4" 4.09m x 2.84m

#### Bedroom Three

8′ 6″ x 9′ 11″ 2.59m x 3.02m

Bathroom

7′ 10″ x 5′ 8″ 2.39m x 1.72m