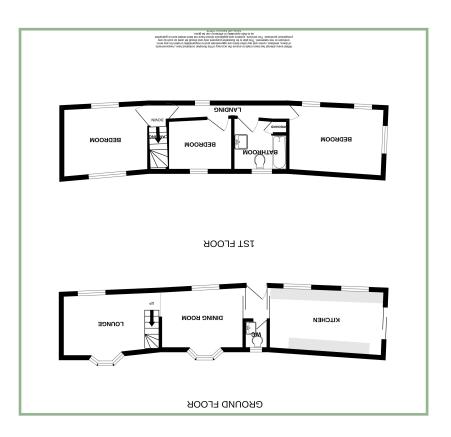

#### Description

A charming three bedroom end terrace situated close to the local amenities, schools, shops and transport links.

The accommodation comprises: Entrance hall, cloakroom, kitchen with tilt & turn door, space and plumbing for a dishwasher, washer/dryer and fridge/freezer. Dining room leading into the lounge with stairs leading to the first floor. To the first Floor: Inner landing, two double bedrooms, both with fitted furniture, a single bedroom also with fitted furniture and wash/hand basin, family bathroom with over bath shower. UPVC double glazing and gas fired boiler.

#### Dining Room

11' 3" x 9' 7" 3.43m x 2.92m

#### Lounge

15' 1" x 11' 6" 4.60m x 3.50m

#### Kitchen

14' 7" x 9' 1" max 4.44m x 2.77m

#### Bedroom One

11' 10" max x 11' 9" max 3.60m x 3.58m

#### Bedroom Two

13' 5" x 9' 4" 4.09m x 2.84m

#### Bedroom Three

8′ 6″ x 9′ 11″ 2.59m x 3.02m

Bathroom

7′ 10″ x 5′ 8″ 2.39m x 1.72m

#### Inner Landing

15' 5" x 2' 7" 4.70m x 0.78m

Garage