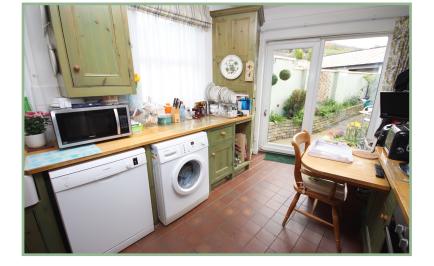

plumbing for a dishwasher, washer/dryer and fridge/freezer. Dining room leading into the lounge with stairs leading to the first floor. To the first Floor: Inner landing, two double bedrooms, both with fitted furniture, a single bedroom also with fitted furniture and wash/hand basin, family bathroom with over bath shower. UPVC double glazing and gas fired boiler.

To the outside there is a stream that runs alongside the property, single garage and a garden with paved slabs making a perfect patio area, and raised beds for flowers, side gated access.

- √ THREE BEDROOM TERRACE COTTAGE
- ✓ CLOSE TO LOCAL AMENITIES
- ✓ LOVELY GARDEN
- ✓ SINGLE GARAGE

#### Dining Room

11' 3" x 9' 7" 3.43m x 2.92m



#### Lounge

15' 1" x 11' 6" 4.60m x 3.50m



#### Kitchen

14' 7" x 9' 1" max 4.44m x 2.77m



#### Bedroom One

11' 10" max x 11' 9" max 3.60m x 3.58m



#### Bedroom Two

13' 5" x 9' 4" 4.09m x 2.84m



#### Bedroom Three

8′ 6″ x 9′ 11″ 2.59m x 3.02m

Bathroom

7′ 10″ x 5′ 8″ 2.39m x 1.72m



#### Inner Landing

15' 5" x 2' 7" 4.70m x 0.78m

Garage

#### Location

The property is located in a popular residential area. Mochdre has a range of shops and other facilities and is conveniently located for the A55 dual carriageway giving easy access to Chester and the motorways beyond.

#### Directions

From our Conwy office proceed under the archway, turn right and follow the one way system over Conwy Bridge. At the roundabout take the third exit, at the second roundabout take the 2nd exit and turn left onto the A55. Take exit 19 and at the roundabout take the 4th exit onto Conway Roa