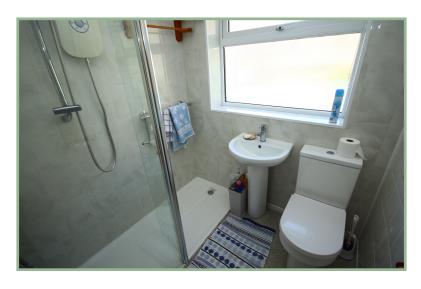

### Rear Porch

3′ 1″ x 2′ 8″ 0.93m x 0.80m

Master Bedroom

14' 7" x 9' 5" 4.44m x 2.87m

Bedroom Two

11' 9" x 10' 3.58m x 3.05m

Shower Room

5′ 9″ x 5′ 9″ 1.75m x 1.75m