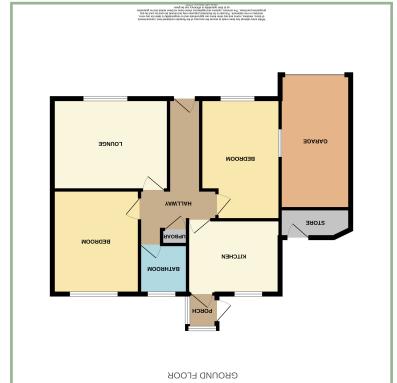

The accommodation comprises: Steps up to the front door, hallway, lounge, kitchen/breakfast room with space for an electric oven, low level fridge/freezer and washing machine. Double aspect master bedroom and a second double bedroom and shower room. UPVC double glazing and gas fired Glow Worm central heating boiler with separate hot water tank.

#### Hallway

17' 6" x 3' 4" 5.34m x 1.01m

#### Lounge

16' 11" x 11' 6" 5.15m x 3.50m

# Kitchen/Diner

10' 11" x 8' 8" 3.32m x 2.64m

### Rear Porch

3′ 1″ x 2′ 8″ 0.93m x 0.80m

Master Bedroom

14' 7" x 9' 5" 4.44m x 2.87m

Bedroom Two

11' 9" x 10' 3.58m x 3.05m

Shower Room

5′ 9″ x 5′ 9″ 1.75m x 1.75m

#### Garage

15' 10" x 8' 6" 4.82m x 2.59m

#### Store

8′ 1″ x 3′ 5″ 2.46m x 1.04m