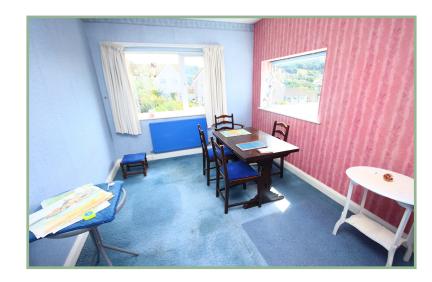

#### Lounge

16' 11" x 11' 6" 5.15m x 3.50m

# Kitchen/Diner

10' 11" x 8' 8" 3.32m x 2.64m