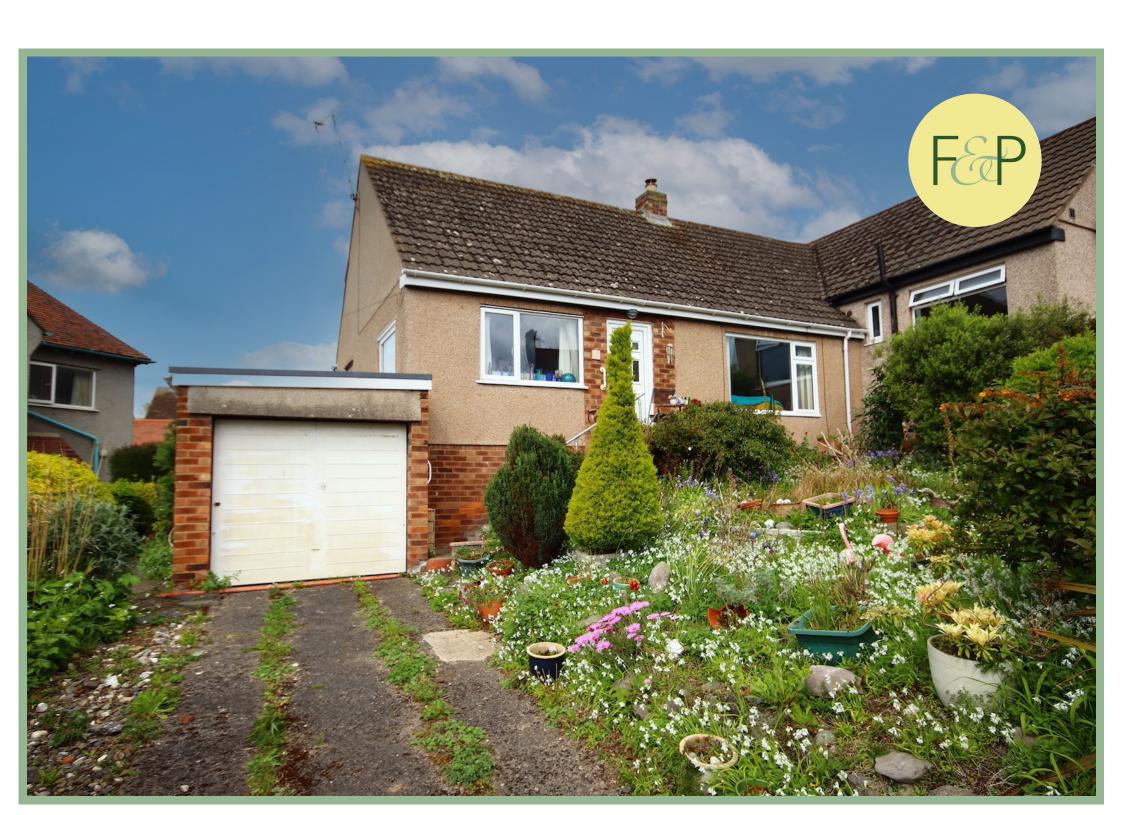

# Two Bedroom Semi-Detached Bungalow Enjoying Lovely Views

A light and well planned two bedroom semi-detached bungalow enjoying far reaching countryside and mountain views.

Located within walking distance to the historic walled town of Conwy and the hamlet of Gyffin.

To the outside there is a gated driveway and garage. The front garden is laid to encourage the wildlife with a small pond and a variety of wild flowers. A side pathway provides access to the rear garden which has a flagged seating area and established plants and flowers. A storage outhouse is attached to the rear of the garage.

- √ TWO BEDROOM SEMI-DETACHED BUNGALOW
- ✓ ENJOYS FAR REACHING COUNTRYSIDE & MOUNTAIN VIEWS
- ✓ SITUATED WITHIN WALKING DISTANCE TO THE TOWN CENTRE & SHOPS IN GYFFIN
- ✓ DRIVEWAY PARKING & GARAGE
- √ NO CHAIN