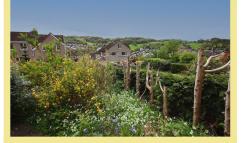

To the outside there is a gated driveway and garage. The front garden is laid to encourage the wildlife with a small pond and a variety of wild flowers. A side pathway provides access to the rear garden which has a flagged seating area and established plants and flowers. A storage outhouse is attached to the rear of the garage.