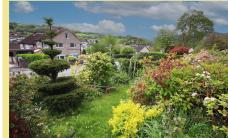

To the outside there is a gated driveway and garage. The front garden is laid to encourage the wildlife with a small pond and a variety of wild flowers. A side pathway provides access to the rear garden which has a flagged seating area and established plants and flowers. A storage outhouse is attached to the rear of the garage.