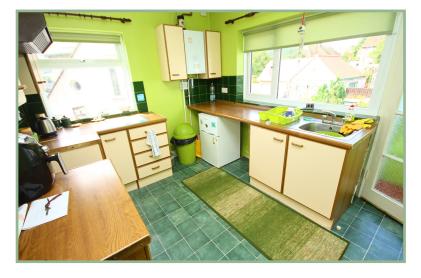

The accommodation comprises: Steps up to the front door, hallway, lounge, kitchen/breakfast room with space for an electric oven, low level fridge/freezer and washing machine. Double aspect master bedroom and a second double bedroom and shower room. UPVC double glazing and gas fired Glow Worm central heating boiler with separate hot water tank.

# Kitchen/Diner

10' 11" x 8' 8" 3.32m x 2.64m