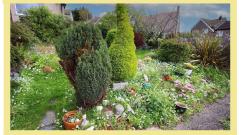

To the outside there is a gated driveway and garage. The front garden is laid to encourage the wildlife with a small pond and a variety of wild flowers. A side pathway provides access to the rear garden which has a flagged seating area and established plants and flowers. A storage outhouse is attached to the rear of the garage.