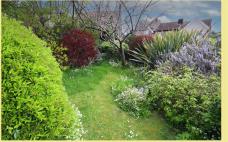

To the outside there is a gated driveway and garage. The front garden is laid to encourage the wildlife with a small pond and a variety of wild flowers. A side pathway provides access to the rear garden which has a flagged seating area and established plants and flowers. A storage outhouse is attached to the rear of the garage.