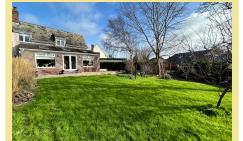

To the outside there is a block paved driveway and a timber gate provides access into the good size rear garden which has water and electricity to the bottom of the garden, a flagged patio seating area, large lawn, side garden area ideal for growing vegetables ect and a timber shed, hedged and fenced boundaries.