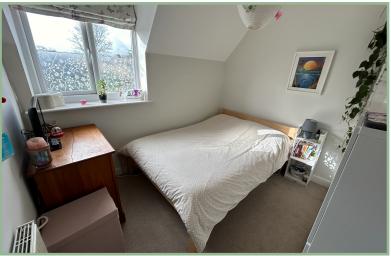

To the first floor: Landing with storage cupboard, master bedroom with built in wardrobes and two further bedrooms one of which has built in furniture. Modern shower room.

UPVC double glazing and a gas fired Logic combination boiler.

#### Bedroom One

11' 2" x 12' 3" plus built in wardrobes 3.40m x 3.73m

#### Bedroom Two

9' 6" x 8' 7" with fitted cupboards 2.89m x 2.61m

# Bedroom Three

7' 11" x 8' 9" 2.41m x 2.66m