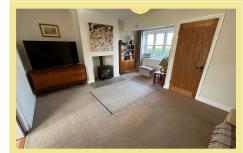

The immaculately presented and deceptively spacious accommodation comprises: Entrance hall, lounge with log burner and under stairs storage cupboard and double doors through to the fantastic open plan family/Dining and kitchen. The Family/Dining area has three Velux windows and double doors out onto the rear garden. The modern kitchen has a three ring gas hob, integrated electric oven, fridge and dishwasher, utility room with integrated freezer and space and plumbing for a washing machine and downstairs bathroom.

#### Lounge

14' 8" max x 16' 8" 4.47m x 5.08m