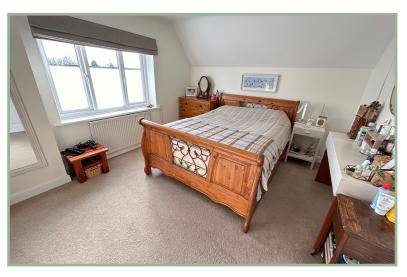

To the first floor: Landing with storage cupboard, master bedroom with built in wardrobes and two further bedrooms one of which has built in furniture. Modern shower room.

UPVC double glazing and a gas fired Logic combination boiler.

#### Bedroom One

11' 2" x 12' 3" plus built in wardrobes 3.40m x 3.73m

#### Bedroom Two

9' 6" x 8' 7" with fitted cupboards 2.89m x 2.61m

# Bedroom Three

7' 11" x 8' 9" 2.41m x 2.66m