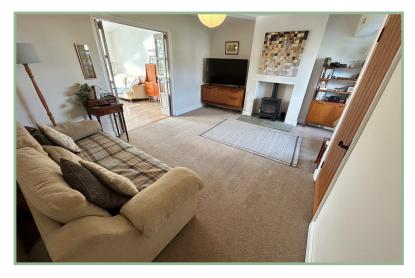

The immaculately presented and deceptively spacious accommodation comprises: Entrance hall, lounge with log burner and under stairs storage cupboard and double doors through to the fantastic open plan family/Dining and kitchen. The Family/Dining area has three Velux windows and double doors out onto the rear garden. The modern kitchen has a three ring gas hob, integrated electric oven, fridge and dishwasher, utility room with integrated freezer and space and plumbing for a washing machine and downstairs bathroom.

#### Lounge

14' 8" max x 16' 8" 4.47m x 5.08m