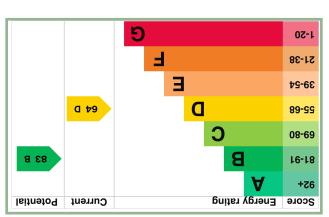

Council Tax Band: C (provided on <a href="www.voa.gov.uk">www.voa.gov.uk</a> Energy Efficiency Rating: D 3 Bedroom Semi Detached Home

27 Marl Crescent Llandudno Junction LL31 9HW

£282,500
REDUCED FROM £289,950