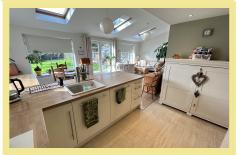

The immaculately presented and deceptively spacious accommodation comprises: Entrance hall, lounge with log burner and under stairs storage cupboard and double doors through to the fantastic open plan family/Dining and kitchen. The Family/Dining area has three Velux windows and double doors out onto the rear garden. The modern kitchen has a three ring gas hob, integrated electric oven, fridge and dishwasher, utility room with integrated freezer and space and plumbing for a washing machine and downstairs bathroom.

#### Kitchen Area

12' 2" x 9' max 3.71m x 2.74m

## Dining/Family Room

26' 8" x 12' 11" 8.13m x 3.94m