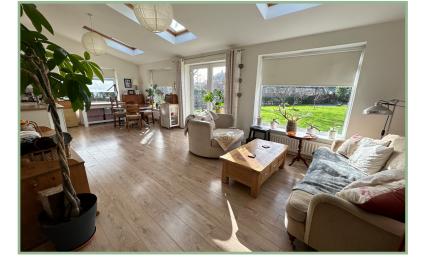

The immaculately presented and deceptively spacious accommodation comprises: Entrance hall, lounge with log burner and under stairs storage cupboard and double doors through to the fantastic open plan family/Dining and kitchen. The Family/Dining area has three Velux windows and double doors out onto the rear garden. The modern kitchen has a three ring gas hob, integrated electric oven, fridge and dishwasher, utility room with integrated freezer and space and plumbing for a washing machine and downstairs bathroom.

## Dining/Family Room

26' 8" x 12' 11" 8.13m x 3.94m