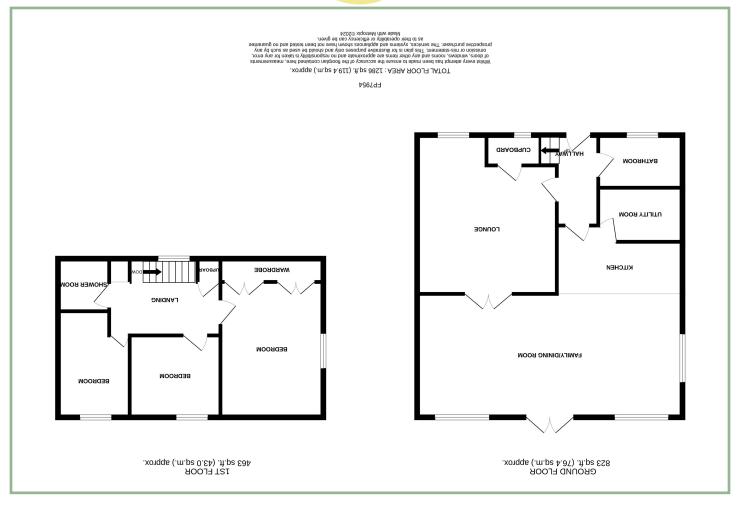

The immaculately presented and deceptively spacious accommodation comprises: Entrance hall, lounge with log burner and under stairs storage cupboard and double doors through to the fantastic open plan family/Dining and kitchen. The Family/Dining area has three Velux windows and double doors out onto the rear garden. The modern kitchen has a three ring gas hob, integrated electric oven, fridge and dishwasher, utility room with integrated freezer and space and plumbing for a washing machine and downstairs bathroom.

To the first floor: Landing with storage cupboard, master bedroom with built in wardrobes and two further bedrooms one of which has built in furniture. Modern shower room.

UPVC double glazing and a gas fired Logic combination boiler.

To the outside there is a block paved driveway and a timber gate provides access into the good size rear garden which has water and electricity to the bottom of the garden, a flagged patio seating area, large lawn, side garden area ideal for growing vegetables ect and a timber shed, hedged and fenced boundaries.

#### Hallway

9' 2" x 4' 4" 2.79m x 1.32m

#### Lounge

14' 8" max x 16' 8" 4.47m x 5.08m

#### Kitchen Area

12' 2" x 9' max 3.71m x 2.74m

## Dining/Family Room

26' 8" x 12' 11" 8.13m x 3.94m

## Bathroom

8' 10" x 5' 3" 2.69m x 1.60m

Utility Room

8' 11" x 6' 2.71m x 1.82m

## Landing

13' x 5' 9" 3.96m x 1.75m

#### Bedroom One

11' 2" x 12' 3" plus built in wardrobes 3.40m x 3.73m

#### Bedroom Two

9' 6" x 8' 7" with fitted cupboards 2.89m x 2.61m

# Bedroom Three

7' 11" x 8' 9" 2.41m x 2.66m

#### Shower Room

5′ 9″ x 4′ 9″ 1.75m x 1.44m