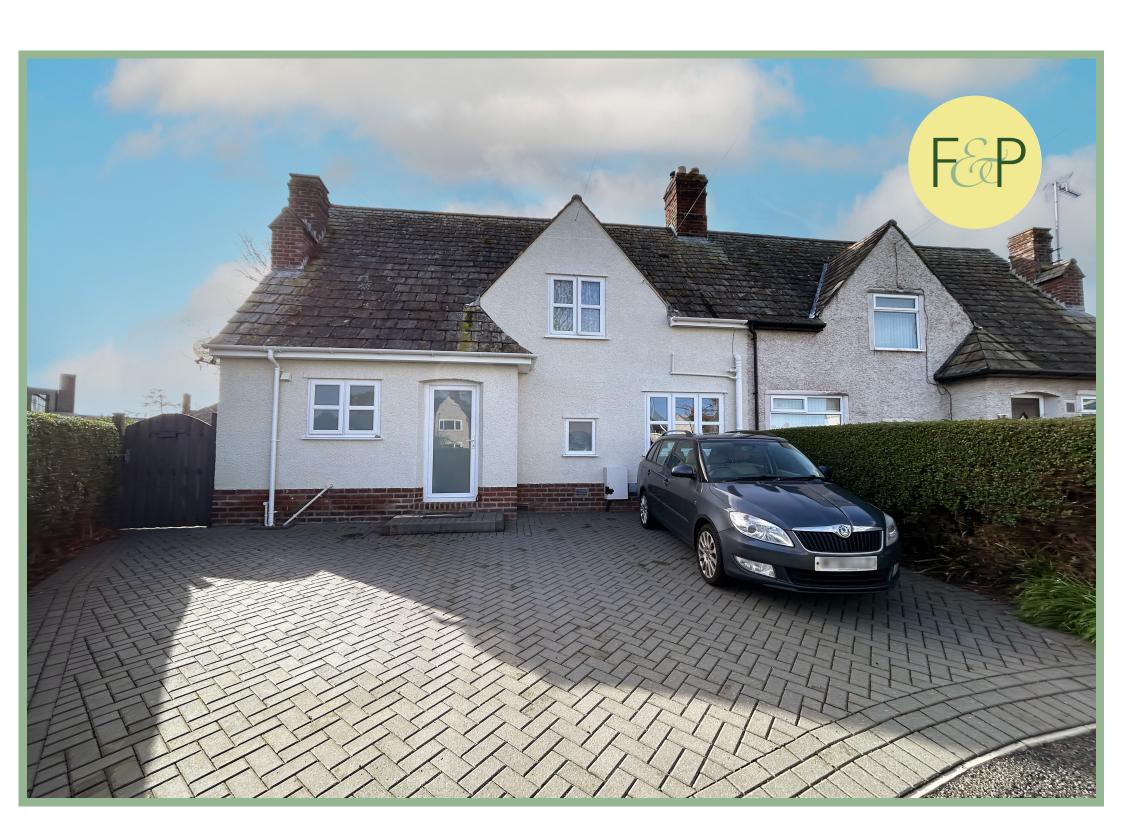

# Superb Three Bedroom Extended Semi Detached Home

#### Description

A simply superb three bedroom semi detached home which has been extended and fully refurbished within the last 14 years creating a light and spacious family home. The property enjoys a large South facing rear garden with views over the Carneddau mountains.

To the outside there is a block paved driveway and a timber gate provides access into the good size rear garden which has water and electricity to the bottom of the garden, a flagged patio seating area, large lawn, side garden area ideal for growing vegetables ect and a timber shed, hedged and fenced boundaries.