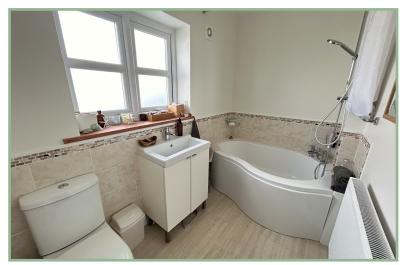

The immaculately presented and deceptively spacious accommodation comprises: Entrance hall, lounge with log burner and under stairs storage cupboard and double doors through to the fantastic open plan family/Dining and kitchen. The Family/Dining area has three Velux windows and double doors out onto the rear garden. The modern kitchen has a three ring gas hob, integrated electric oven, fridge and dishwasher, utility room with integrated freezer and space and plumbing for a washing machine and downstairs bathroom.

## Bathroom

8' 10" x 5' 3" 2.69m x 1.60m

Utility Room

8' 11" x 6' 2.71m x 1.82m