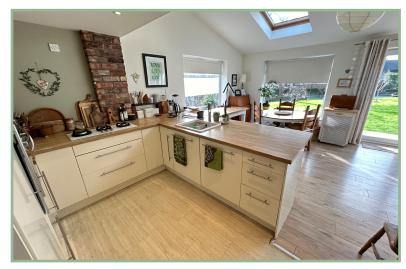

The immaculately presented and deceptively spacious accommodation comprises: Entrance hall, lounge with log burner and under stairs storage cupboard and double doors through to the fantastic open plan family/Dining and kitchen. The Family/Dining area has three Velux windows and double doors out onto the rear garden. The modern kitchen has a three ring gas hob, integrated electric oven, fridge and dishwasher, utility room with integrated freezer and space and plumbing for a washing machine and downstairs bathroom.

#### Kitchen Area

12' 2" x 9' max 3.71m x 2.74m

## Dining/Family Room

26' 8" x 12' 11" 8.13m x 3.94m