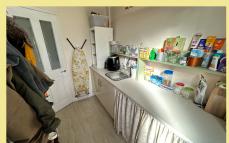

The immaculately presented and deceptively spacious accommodation comprises: Entrance hall, lounge with log burner and under stairs storage cupboard and double doors through to the fantastic open plan family/Dining and kitchen. The Family/Dining area has three Velux windows and double doors out onto the rear garden. The modern kitchen has a three ring gas hob, integrated electric oven, fridge and dishwasher, utility room with integrated freezer and space and plumbing for a washing machine and downstairs bathroom.

## Bathroom

8' 10" x 5' 3" 2.69m x 1.60m

Utility Room

8' 11" x 6' 2.71m x 1.82m