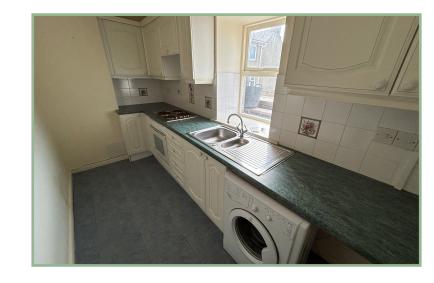

d housing the hot water tank. Spacious lounge, kitchen with electric oven and hob, space and plumbing for a washing machine. Large double bedroom and bathroom. Single glazed windows (bedroom and lounge are sash windows) and Dimplex wall mounted electric heaters.

To the outside there is access to a rear bin area.

- ✓ SPACIOUS ONE BEDROOM, SECOND FLOOR APARTMENT
- ✓ SITUATED IN THE CENTRE OF THE VICTORIAN TOWN CENTRE
  OF LLANDUDNO
- ✓ EASY ACCESS TO THE SHOPS, PROMENADE, BEACH, WALKS ON THE GT. ORME & TRANSPORT LINKS
- ✓ VIEWS OF THE TOWN
- ✓ NO CHAIN

#### Entrance Hall

8' 4" x 3' 11" 2.54m x 1.19m

#### Inner Hall

9' 11" x 7' 2" max 3.02m x 2.18m

#### Lounge/Diner

14' 1" x 16' 1" 4.29m x 4.90m



### Bedroom

16' 3" x 11' 4.95m x 3.35m



#### Kitchen

12' 9" x 5' 4" 3.88m x 1.62m



#### Bathroom

6' x 7' 1" 1.82m x 2.16m



Agent's Notes: Apartment is leasehold on a 125 year lease from 1991 to Mostyn Estates. Ground rent £50: Maintenance charge £400 which includes the cleaning of the communal areas: £250 per annum towards the buildings insurance.

# Location

Mostyn Street is located not far from the Promenade, pier and other local amenities. It is conveniently situated, in the town centre with its Victorian facades and wide range of shops, schools, theatre, train station and Llandudno pier.

## Directions

From our Conwy office follow the oneway system out of Conwy across the bridge. At the roundabout take the first exit and follow the road onwards through Deganwy and towards Llandudno, on reaching the roundabout take the third exit on to Maesdu Road, proceed to t