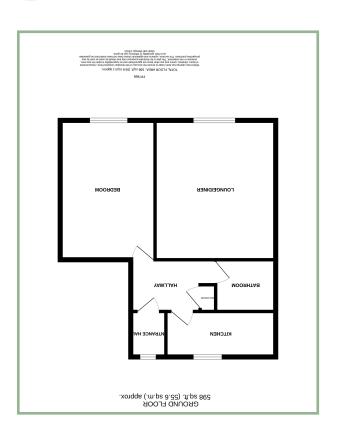

#### Entrance Hall

8' 4" x 3' 11" 2.54m x 1.19m

#### Inner Hall

9' 11" x 7' 2" max 3.02m x 2.18m

#### Lounge/Diner

14' 1" x 16' 1" 4.29m x 4.90m

### Bedroom

16' 3" x 11' 4.95m x 3.35m

#### Kitchen

12' 9" x 5' 4" 3.88m x 1.62m

#### Bathroom

6' x 7' 1" 1.82m x 2.16m

Agent's Notes: Apartment is leasehold on a 125 year lease from 1991 to Mostyn Estates. Ground rent £50: Maintenance charge £400 which includes the cleaning of the communal areas: £250 per annum towards the buildings insurance.