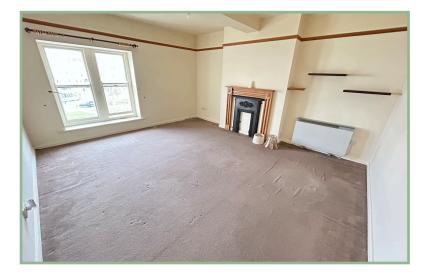

tairs to all floors. Apartment 6 comprises: Entrance hall, inner hall with airing cupboard housing the hot water tank. Spacious lounge, kitchen with electric oven and hob, space and plumbing for a washing machine. Large double bedroom and bathroom. Single glazed windows (bedroom and lounge are sash windows) and Dimplex wall mounted electric heaters.

To the outside there is access to a rear bin area.

- ✓ SPACIOUS ONE BEDROOM, SECOND FLOOR APARTMENT
- ✓ SITUATED IN THE CENTRE OF THE VICTORIAN TOWN CENTRE
  OF LLANDUDNO
- ✓ EASY ACCESS TO THE SHOPS, PROMENADE, BEACH, WALKS ON THE GT. ORME & TRANSPORT LINKS
- ✓ VIEWS OF THE TOWN
- ✓ NO CHAIN

#### Entrance Hall

8' 4" x 3' 11" 2.54m x 1.19m

#### Inner Hall

9' 11" x 7' 2" max 3.02m x 2.18m

#### Lounge/Diner

14' 1" x 16' 1" 4.29m x 4.90m



### Bedroom

16' 3" x 11' 4.95m x 3.35m



#### Kitchen

12' 9" x 5' 4" 3.88m x 1.62m



#### Bathroom

6' x 7' 1" 1.82m x 2.16m



Agent's Notes: Apartment is leasehold on a 125 year lease from 1991 to Mostyn Estates. Ground rent £50: Maintenance charge £400 which includes the cleaning of the communal areas: £250 per annum towards the buildings insurance.

# Location

Mostyn Street is located not far from the Promenade, pier and other local amenities. It is conveniently situated, in the town centre with its Victorian facades and wide range of shops, schools, theatre, train station and Llandudno pier.

## Directions

From our Conwy office follow the oneway system out of Conwy across the bridge. At the roundabout take the first exit and follow the road onwards through Deganwy and towards