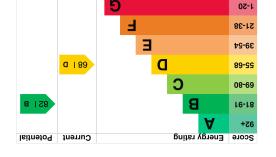

Council Tax Band: A (provided on <u>www.voa.gov.uk</u>

Energy Efficiency Rating: D