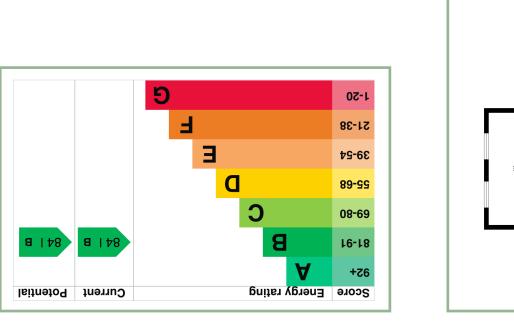

Council Tax Band: D (provided on <a href="www.voa.gov.uk">www.voa.gov.uk</a>
Energy Efficiency Rating: B