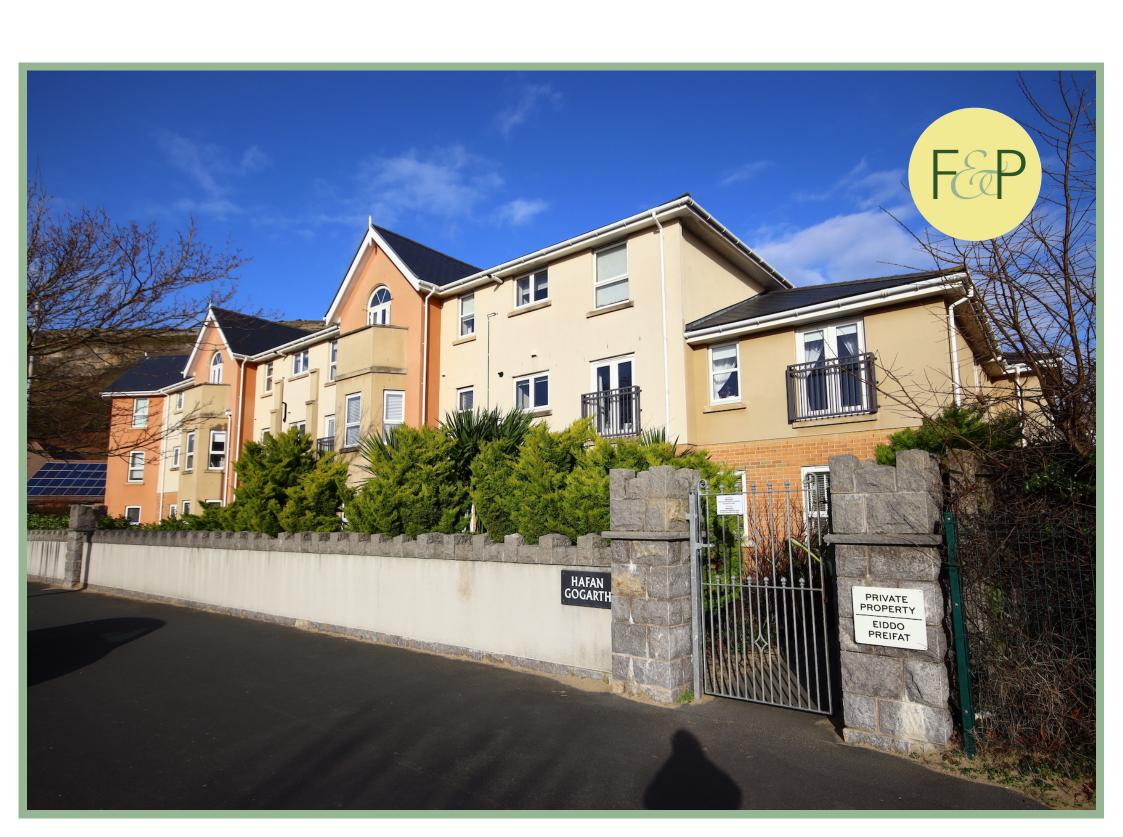

Hafan Gogarth is for the over 55's, must be the main residence, and offers secure living with a communal entrance with lift and stairs to the upper floors, resident's lounge, activities room, room for bicycles and mobility scooters, shared storeroom and lovely well maintained communal gardens with benches.

#### Location

"Hafan Gogarth" is located on the West Shore, not far from the Promenade, pier and other local amenities. It is conveniently situated, close to the town centre with its Victorian facades and wide range of shops, schools, theatre, train station and Llandudno pier.