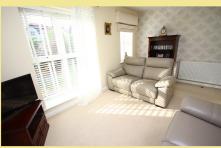

Apartment 11 is larger than most of the apartments, benefitting from a larger hallway with built in store cupboards and intercom system. Lounge with feature electric wall mounted fire Modern kitchen with integrated fridge/freezer, washing machine, electric oven and hob. Master bedroom with built in wardrobes and bay window, shower room which has good size built in cupboards. A second bedroom. UPVC double glazing and gas fired Worcester combination boiler.

#### Lounge

14' 9" x 10' 4.49m x 3.05m