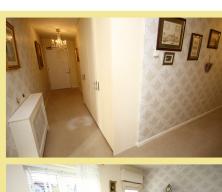

Apartment 11 is larger than most of the apartments, benefitting from a larger hallway with built in store cupboards and intercom system. Lounge with feature electric wall mounted fire Modern kitchen with integrated fridge/freezer, washing machine, electric oven and hob. Master bedroom with built in wardrobes and bay window, shower room which has good size built in cupboards. A second bedroom. UPVC double glazing and gas fired Worcester combination boiler.

#### Hallway

20' 2" max x 20' max "T" shaped 6.15m x 6.10m