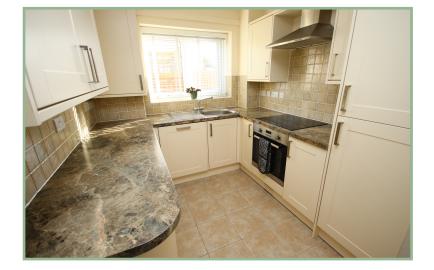

and intercom system. Lounge with feature electric wall mounted fire Modern kitchen with integrated fridge/freezer, washing machine, electric oven and hob. Master bedroom with built in wardrobes and bay window, shower room which has good size built in cupboards. A second bedroom. UPVC double glazing and gas fired Worcester combination boiler.

To the outside there is a private parking space for one vehicle (no. 34) and communal gardens.

- ✓ IMMACULATELY PRESENTED TWO BEDROOM GROUND FLOOR APARTMENT
- ✓ LIGHT & SPACIOUS ACCOMMODATION
- ✓ SECURE LIVING FOR THE OVER 55'S
- ✓ EASY ACCESS TO THE BEACH, SHOPS IN WEST SHORE &
  TOWN CENTRE
- ✓ NO CHAIN

#### Hallway

20' 2" max x 20' max "T" shaped 6.15m x 6.10m

#### Lounge

14' 9" x 10' 4.49m x 3.05m



# Kitchen

10' 5" x 7' 9" 3.17m x 2.36m



#### Master Bedroom

13' 11" x 12' 1" 4.24m x 3.68m



#### Shower Room

6′ 10″ x 7′ 2″ 2.08m x 2.18m



#### Bedroom Two

10' 5" x 7' 10" 3.17m x 2.39m



Agent's Nots: Apartment is leasehold on a 125 year lease from 2013. Maintenance charge £111.87 per month to include buildings insurance, communal gardening, window cleaning and external maintenance.

#### Location

"Hafan Gogarth" is located on the West Shore, not far from the Promenade, pier and other local amenities. It is conveniently situated, close to the town centre with its Victorian facades and wide range of shops, schools, theatre, train station and Llandudno pier.

# Directions

From our Conwy office follow the oneway system out of Conwy across the bridge. At the roundabout take the first exit and follow the road onwards thr