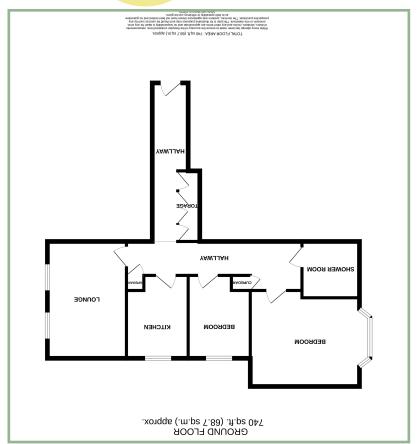

Apartment 11 is larger than most of the apartments, benefitting from a larger hallway with built in store cupboards and intercom system. Lounge with feature electric wall mounted fire Modern kitchen with integrated fridge/freezer, washing machine, electric oven and hob. Master bedroom with built in wardrobes and bay window, shower room which has good size built in cupboards. A second bedroom. UPVC double glazing and gas fired Worcester combination boiler.

#### Hallway

20' 2" max x 20' max "T" shaped 6.15m x 6.10m

#### Lounge

14' 9" x 10' 4.49m x 3.05m

# Kitchen

10' 5" x 7' 9" 3.17m x 2.36m

#### Master Bedroom

13' 11" x 12' 1" 4.24m x 3.68m

#### Shower Room

6′ 10″ x 7′ 2″ 2.08m x 2.18m

#### Bedroom Two

10' 5" x 7' 10" 3.17m x 2.39m

Agent's Nots: Apartment is leasehold on a 125 year lease from 2013. Maintenance charge £111.87 per month to include buildings insurance, communal gardening, window cleaning and external maintenance.