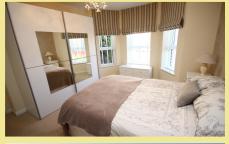

Apartment 11 is larger than most of the apartments, benefitting from a larger hallway with built in store cupboards and intercom system. Lounge with feature electric wall mounted fire Modern kitchen with integrated fridge/freezer, washing machine, electric oven and hob. Master bedroom with built in wardrobes and bay window, shower room which has good size built in cupboards. A second bedroom. UPVC double glazing and gas fired Worcester combination boiler.

#### Master Bedroom

13' 11" x 12' 1" 4.24m x 3.68m