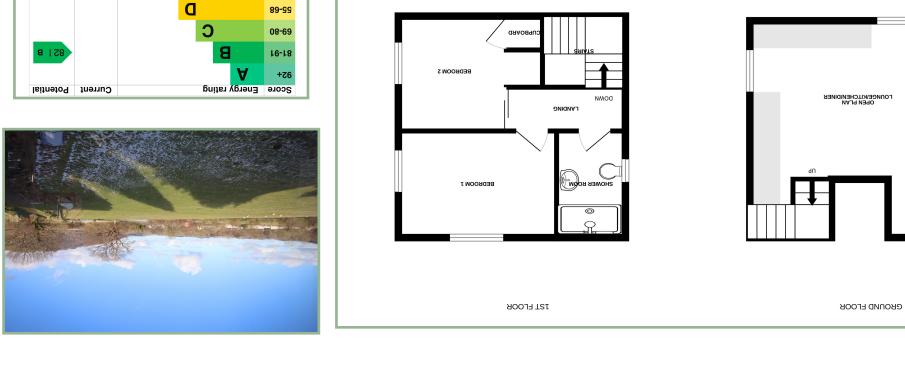

#### Lounge/Kitchen/Diner

17' 2" max x 17' 2" max 5.23m x 5.23m

Shower Room

8' 4" x 5' 5" 2.54m x 1.65m

#### Bedroom One

12' 6" x 8' 7" 3.81m x 2.61m

#### Bedroom Two

11' 6" x 9' 1" 3.50m x 2.77m

#### Landing

9′ 5″ x 2′ 8″ 2.94m x 0.80m