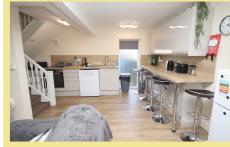

#### Lounge/Kitchen/Diner

17' 2" max x 17' 2" max 5.23m x 5.23m

Shower Room

8' 4" x 5' 5" 2.54m x 1.65m