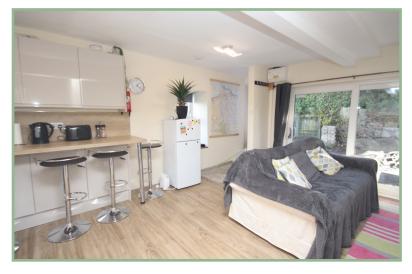

Tal y Bont is located between the medieval walled town of Conwy and its castle to the north and the popular village of Betws-y-Coed to the south. The beautifully presented accommodation of this semi-detached cottage includes open plan lounge with sliding doors onto a seating area, electric fire, but with a flue fitted for a log burner, kitchen with dishwasher, washing machine, fridge freezer and electric oven and hob with breakfast bar. On the first floor there are two bedrooms with original beams and shower room. From the master bedroom are superb countryside views up the Conwy Valley. The property has electric underfloor heating and UPVC windows.

#### Lounge/Kitchen/Diner

17' 2" max x 17' 2" max 5.23m x 5.23m

Shower Room

8' 4" x 5' 5" 2.54m x 1.65m