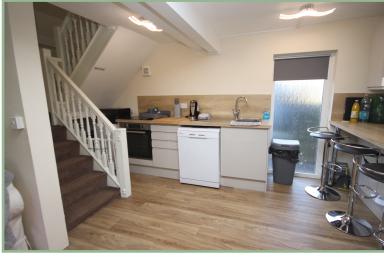

Tal y Bont is located between the medieval walled town of Conwy and its castle to the north and the popular village of Betws-y-Coed to the south. The beautifully presented accommodation of this semi-detached cottage includes open plan lounge with sliding doors onto a seating area, electric fire, but with a flue fitted for a log burner, kitchen with dishwasher, washing machine, fridge freezer and electric oven and hob with breakfast bar. On the first floor there are two bedrooms with original beams and shower room. From the master bedroom are superb countryside views up the Conwy Valley. The property has electric underfloor heating and UPVC windows.

#### Lounge/Kitchen/Diner

17' 2" max x 17' 2" max 5.23m x 5.23m

Shower Room

8' 4" x 5' 5" 2.54m x 1.65m