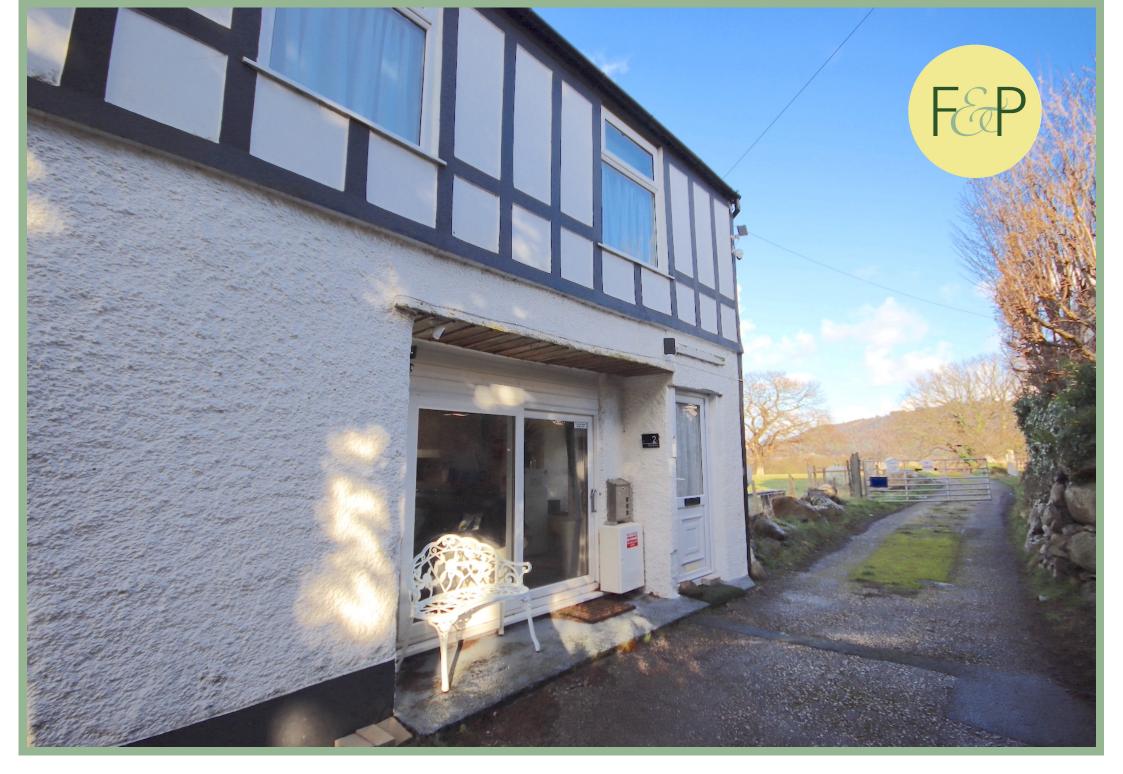

# Beautifully Presented Semi-Detached Cottage

#### Description

Plas Arfon is ideally situated to make the most of this beautiful part of Snowdonia. Just a short distance away is Adventure Parc Snowdonia with the worlds first artificial surf lagoon. The beautiful coastline of Llandudno, the Gt. Orme and onwards to Anglesey is easily accessible from this lovely cottage.

Tal y Bont is located between the medieval walled town of Conwy and its castle to the north and the popular village of Betws-y-Coed to the south. The beautifully presented accommodation of this semi-detached cottage includes open plan lounge with sliding doors onto a seating area, electric fire, but with a flue fitted for a log burner, kitchen with dishwasher, washing machine, fridge freezer and electric oven and hob with breakfast bar. On the first floor there are two bedrooms with original beams and shower room. From the master bedroom are superb countryside views up the Conwy Valley. The property has electric underfloor heating and UPVC windows.

Plas Arfon is a quaint little cottage, which has been ran as a successful holiday let, and is sold fully furnished – making it a great investment opportunity, with no upward chain.

- √ TWO BEDROOM COTTAGE ENJOYING FAR REACHING COUNTRYSIDE VIEWS
- ✓ DECEPTIVELY SPACIOUS & BEAUTIFULLY PRESENTED ACCOMMODATION
- ✓ VIEWING ESSENTIAL TO APPRECIATE THE FEEL OF THIS LOVELY COTTAGE
- ✓ IDEAL LOCATION FOR A HOLIDAY LET INVESTMENT
- √ NO CHAIN