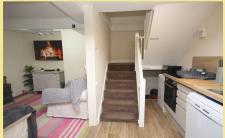

#### Lounge/Kitchen/Diner

17' 2" max x 17' 2" max 5.23m x 5.23m

Shower Room

8' 4" x 5' 5" 2.54m x 1.65m