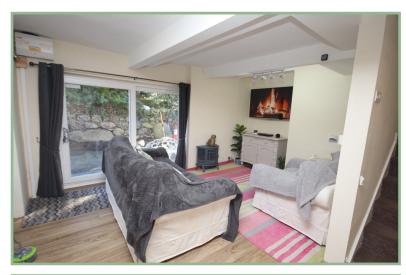

Tal y Bont is located between the medieval walled town of Conwy and its castle to the north and the popular village of Betws-y-Coed to the south. The beautifully presented accommodation of this semi-detached cottage includes open plan lounge with sliding doors onto a seating area, electric fire, but with a flue fitted for a log burner, kitchen with dishwasher, washing machine, fridge freezer and electric oven and hob with breakfast bar. On the first floor there are two bedrooms with original beams and shower room. From the master bedroom are superb countryside views up the Conwy Valley. The property has electric underfloor heating and UPVC windows.

#### Lounge/Kitchen/Diner

17' 2" max x 17' 2" max 5.23m x 5.23m

Shower Room

8' 4" x 5' 5" 2.54m x 1.65m