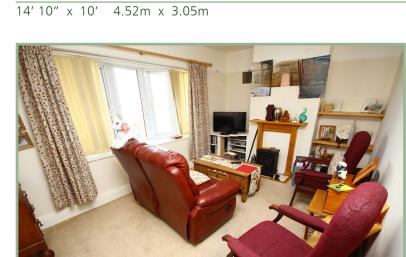

Lounge

Bedroom One 14' 8'' x 9' 11'' 4.47m x 3.02m

Bedroom Two 9' 11" x 11' 4" 3.02m x 3.45m

Store Cupboard 9' 4" x 4' 1" 2.84m x 1.24m Garage 20' 6" x 9' 6" 6.25m x 2.89m