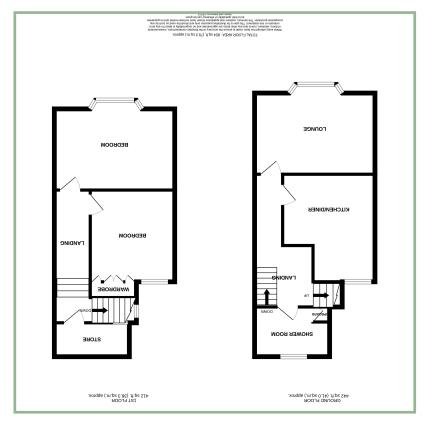

The accommodation comprises: Access from the rear: Communal entrance porch (shared with the Barber Shop), communal inner hall, personal door to number 32A, stairs to first floor accommodation: Lounge, kitchen/diner with electric hob and double oven, space and plumbing for a washing machine, fridge and freezer, and a shower room. To the second floor: Store cupboard housing the boiler and two double bedrooms. UPVC double glazing and gas fired Baxi combination boiler.

Lounge

Bedroom One 14' 8'' x 9' 11'' 4.47m x 3.02m

Bedroom Two 9' 11" x 11' 4" 3.02m x 3.45m

Store Cupboard 9' 4" x 4' 1" 2.84m x 1.24m Garage 20' 6" x 9' 6" 6.25m x 2.89m

## Viewing

By appointment contact:

tel: 01492 583100 fax: 01492 583616 email: conwy@fletcherpoole.com web: <u>www.fletcherpoole.com</u>

Kitchen/Diner

13' 3" x 11' 4" 4.04m x 3.45m

#### Shower Room

9' 3" x 6' 2" 2.82m x 1.87m

Agent's Notes: Property is leasehold on a 999 year lease from 5th September 1990. Maintenance fees to be confirmed.