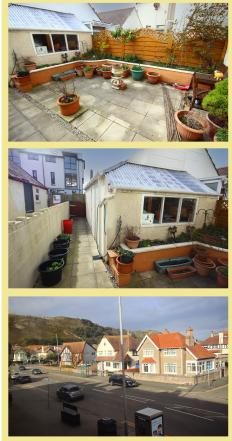

To the outside there is a garage with power and light, a low maintenance courtyard laid to flagstones.

- ✓ SPACIOUS MAISONETTE ABOVE A BARBER'S SHOP
- ✓ SITUATED IN THE CENTRE OF WEST SHORE
- ✓ IDEALLY LOCATED FOR ACCESS TO THE BEACH, WALKS ON THE GREAT ORME & THE TOWN CENTRE
- ✓ ENJOYS VIEWS OF THE GREAT ORME
- ✓ GARAGE & LOW MAINTENANCE GARDEN TO REAR
- ✓ NO CHAIN