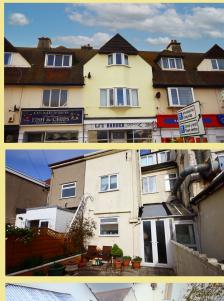

# Two Bedroom First Floor Maisonette Over A Shop Premises

## Description

A two bedroom, first floor maisonette, situated above a Barber's Shop in the convenient and popular West Shore area of Llandudno.

Ideally located for access to the beach, shops and within level walking distance to the Victorian town of Llandudno.

To the outside there is a garage with power and light, a low maintenance courtyard laid to flagstones.

- ✓ SPACIOUS MAISONETTE ABOVE A BARBER'S SHOP
- ✓ SITUATED IN THE CENTRE OF WEST SHORE
- ✓ IDEALLY LOCATED FOR ACCESS TO THE BEACH, WALKS ON THE GREAT ORME & THE TOWN CENTRE
- ✓ ENJOYS VIEWS OF THE GREAT ORME
- ✓ GARAGE & LOW MAINTENANCE GARDEN TO REAR
- ✓ NO CHAIN