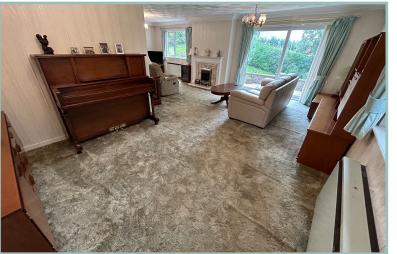

#### Description

A spacious detached three bedroom bungalow situated in the lolyn Park area on the outskirts of Conwy and within easy access to the Conwy Valley. Charnwood occupies good sized, landscaped gardens and well planned accommodation comprising: 'L' shaped hallway, large lounge/diner with patio doors onto the side garden, kitchen/ Diner with space for an electric oven and hob, dishwasher and under counter fridge, master bedroom with ensuite shower room, two further bedrooms and bathroom. UPVC double glazing and electric storage heaters with the addition of an immersion tank for the hot water.

# Detached Three Bedroom Bungalow Occupying Lovely Gardens

Lounge/Diner 26' 5" x 11' 9" x 21' 00"

Kitchen/Diner

⊂1 x 21′00″ 8.05m x 3.58m x 6.40m

Bedroom Two 10' 9" x 10' 9" 3.27m x 3.27m

Bedroom Three 10' 9" x 6' 9" 3.27m x 2.06m