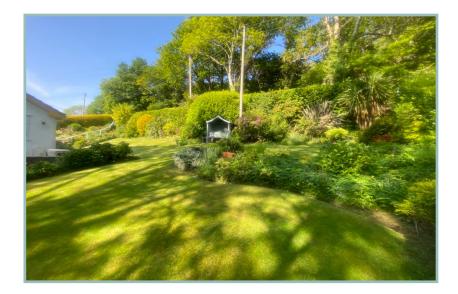

To the outside there is driveway parking, garage with space and plumbing for a washing machine, dryer and additional fridge/freezer and water tap. The lovely landscaped gardens offer an array of seating areas to follow the sun around with a large patio/ terrace overlooking the side garden and lawned areas wrapping around the bungalow with a large selection of shrubs and plants. Hallway