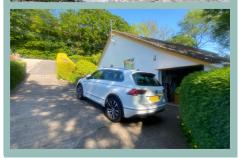

To the outside there is driveway parking, garage with space and plumbing for a washing machine, dryer and additional fridge/freezer and water tap. The lovely landscaped gardens offer an array of seating areas to follow the sun around with a large patio/ terrace overlooking the side garden and lawned areas wrapping around the bungalow with a large selection of shrubs and plants. Hallway