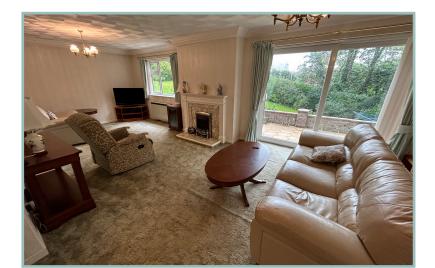

#### Description

A spacious detached three bedroom bungalow situated in the lolyn Park area on the outskirts of Conwy and within easy access to the Conwy Valley. Charnwood occupies good sized, landscaped gardens and well planned accommodation comprising: 'L' shaped hallway, large lounge/diner with patio doors onto the side garden, kitchen/ Diner with space for an electric oven and hob, dishwasher and under counter fridge, master bedroom with ensuite shower room, two further bedrooms and bathroom. UPVC double glazing and electric storage heaters with the addition of an immersion tank for the hot water.

# Detached Three Bedroom Bungalow Occupying Lovely Gardens

Lounge/Diner 26' 5" x 11' 9" x 21' 00"

Kitchen/Diner

⊂1 x 21′00″ 8.05m x 3.58m x 6.40m

Bedroom Two 10' 9" x 10' 9" 3.27m x 3.27m

Bedroom Three 10' 9" x 6' 9" 3.27m x 2.06m