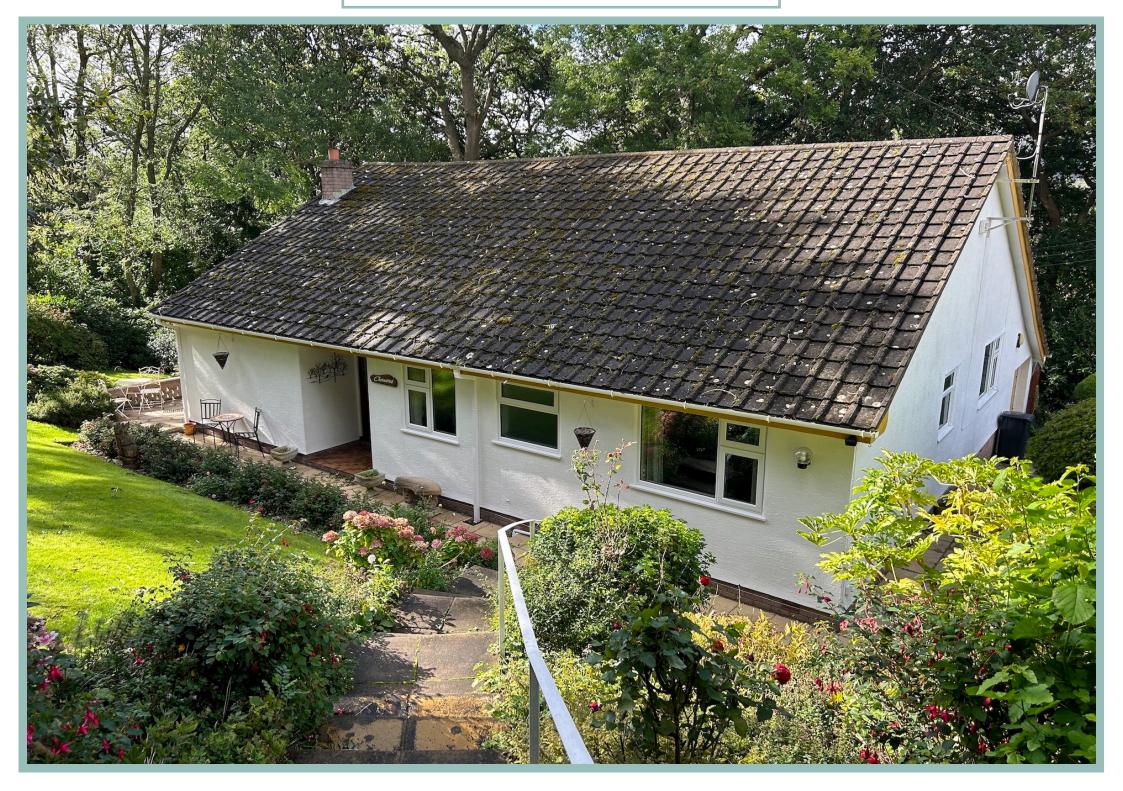

# Detached Three Bedroom Bungalow Occupying Lovely Gardens

#### Description

A spacious detached three bedroom bungalow situated in the lolyn Park area on the outskirts of Conwy and within easy access to the Conwy Valley. Charnwood occupies good sized, landscaped gardens and well planned accommodation comprising: 'L' shaped hallway, large lounge/diner with patio doors onto the side garden, kitchen/ Diner with space for an electric oven and hob, dishwasher and under counter fridge, master bedroom with ensuite shower room, two further bedrooms and bathroom. UPVC double glazing and electric storage heaters with the addition of an immersion tank for the hot water.

To the outside there is driveway parking, garage with space and plumbing for a washing machine, dryer and additional fridge/freezer and water tap. The lovely landscaped gardens offer an array of seating areas to follow the sun around with a large patio/ terrace overlooking the side garden and lawned areas wrapping around the bungalow with a large selection of shrubs and plants. Hallway