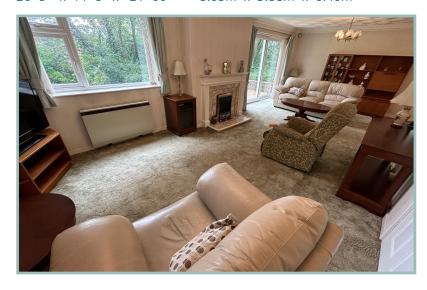

#### Description

A spacious detached three bedroom bungalow situated in the lolyn Park area on the outskirts of Conwy and within easy access to the Conwy Valley. Charnwood occupies good sized, landscaped gardens and well planned accommodation comprising: 'L' shaped hallway, large lounge/diner with patio doors onto the side garden, kitchen/ Diner with space for an electric oven and hob, dishwasher and under counter fridge, master bedroom with ensuite shower room, two further bedrooms and bathroom. UPVC double glazing and electric storage heaters with the addition of an immersion tank for the hot water.

# Detached Three Bedroom Bungalow Occupying Lovely Gardens

Lounge/Diner 26' 5" x 11' 9" x 21' 00"

Kitchen/Diner

⊂1 x 21′00″ 8.05m x 3.58m x 6.40m

Bedroom Two 10' 9" x 10' 9" 3.27m x 3.27m

Bedroom Three 10' 9" x 6' 9" 3.27m x 2.06m