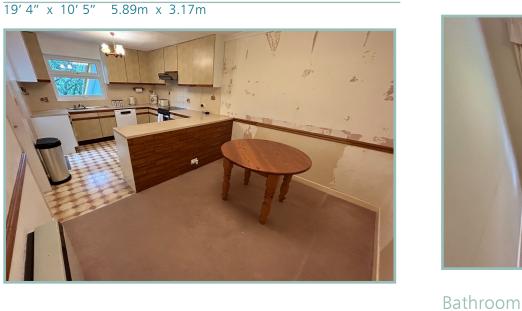

#### Description

A spacious detached three bedroom bungalow situated in the lolyn Park area on the outskirts of Conwy and within easy access to the Conwy Valley. Charnwood occupies good sized, landscaped gardens and well planned accommodation comprising: 'L' shaped hallway, large lounge/diner with patio doors onto the side garden, kitchen/ Diner with space for an electric oven and hob, dishwasher and under counter fridge, master bedroom with ensuite shower room, two further bedrooms and bathroom. UPVC double glazing and electric storage heaters with the addition of an immersion tank for the hot water.

# Detached Three Bedroom Bungalow Occupying Lovely Gardens

Lounge/Diner 26' 5" x 11' 9" x 21' 00"

Kitchen/Diner

⊂1 x 21′00″ 8.05m x 3.58m x 6.40m

Bedroom Two 10' 9" x 10' 9" 3.27m x 3.27m

Bedroom Three 10' 9" x 6' 9" 3.27m x 2.06m