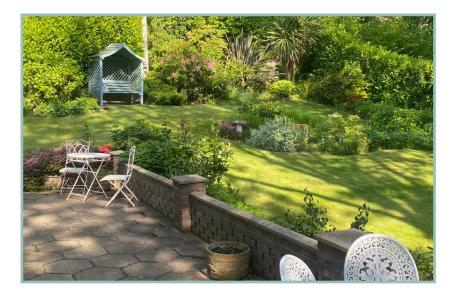

To the outside there is driveway parking, garage with space and plumbing for a washing machine, dryer and additional fridge/freezer and water tap. The lovely landscaped gardens offer an array of seating areas to follow the sun around with a large patio/ terrace overlooking the side garden and lawned areas wrapping around the bungalow with a large selection of shrubs and plants. Hallway