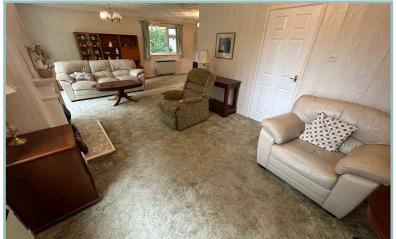

#### Description

A spacious detached three bedroom bungalow situated in the lolyn Park area on the outskirts of Conwy and within easy access to the Conwy Valley. Charnwood occupies good sized, landscaped gardens and well planned accommodation comprising: 'L' shaped hallway, large lounge/diner with patio doors onto the side garden, kitchen/ Diner with space for an electric oven and hob, dishwasher and under counter fridge, master bedroom with ensuite shower room, two further bedrooms and bathroom. UPVC double glazing and electric storage heaters with the addition of an immersion tank for the hot water.

# Detached Three Bedroom Bungalow Occupying Lovely Gardens

Lounge/Diner 26' 5" x 11' 9" x 21' 00"

Kitchen/Diner

⊂1 x 21′00″ 8.05m x 3.58m x 6.40m

Bedroom Two 10' 9" x 10' 9" 3.27m x 3.27m

Bedroom Three 10' 9" x 6' 9" 3.27m x 2.06m