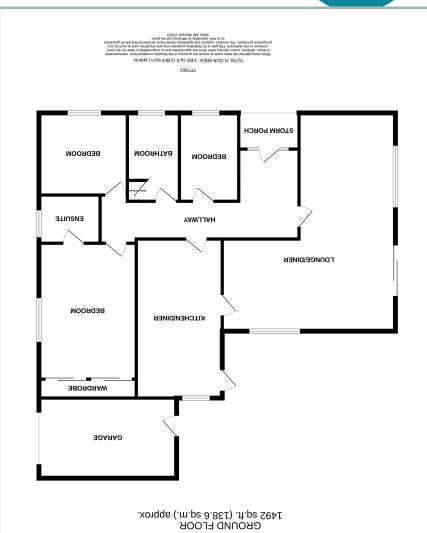

10' 11" x 7' 3" 3.32m x 2.21m

- \* SPACIOUS THREE BEDROOM BUNGALOW
- \* OCCUPIES LOVELY LANDSCAPED GARDENS AND GROUNDS
- \* EASY ACCESS TO CONWY TOWN AND THE CONWY VALLEY
- \* POTENTIAL TO EXTEND INTO THE LARGE LOFT
- \* FREEHOLD \* NO CHAIN

# Detached Three Bedroom Bungalow Occupying Lovely Gardens

Lounge/Diner 26' 5" x 11' 9" x 21' 00"

Kitchen/Diner

⊂1 x 21′00″ 8.05m x 3.58m x 6.40m

Bedroom Two 10' 9" x 10' 9" 3.27m x 3.27m

Bedroom Three 10' 9" x 6' 9" 3.27m x 2.06m

Bedroom One 16' 9" into wardrobes x 11' 9" 5.10m x 3.58m

3.25m x 1.72m

Garage 16' 6" x 9' 9" 5.03m x 2.97m

10' 8" x 5' 8"

3 Bedroom Detached Bungalow

Charnwood Iolyn Park Conwy LL32 8UX

REDUCED FROM £475,000 £449,950

Ensuite 7' 3" x 5' 10" 2.21m x 1.78m