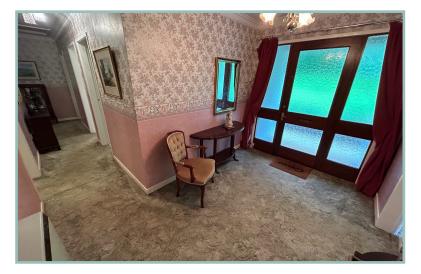

To the outside there is driveway parking, garage with space and plumbing for a washing machine, dryer and additional fridge/freezer and water tap. The lovely landscaped gardens offer an array of seating areas to follow the sun around with a large patio/ terrace overlooking the side garden and lawned areas wrapping around the bungalow with a large selection of shrubs and plants. Hallway

10' 11" x 7' 3" 3.32m x 2.21m

- \* SPACIOUS THREE BEDROOM BUNGALOW
- \* OCCUPIES LOVELY LANDSCAPED GARDENS AND GROUNDS
- \* EASY ACCESS TO CONWY TOWN AND THE CONWY VALLEY
- \* POTENTIAL TO EXTEND INTO THE LARGE LOFT
- \* FREEHOLD \* NO CHAIN