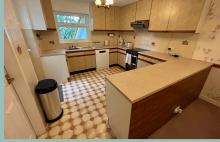

#### Description

A spacious detached three bedroom bungalow situated in the lolyn Park area on the outskirts of Conwy and within easy access to the Conwy Valley. Charnwood occupies good sized, landscaped gardens and well planned accommodation comprising: 'L' shaped hallway, large lounge/diner with patio doors onto the side garden, kitchen/ Diner with space for an electric oven and hob, dishwasher and under counter fridge, master bedroom with ensuite shower room, two further bedrooms and bathroom. UPVC double glazing and electric storage heaters with the addition of an immersion tank for the hot water.

# Detached Three Bedroom Bungalow Occupying Lovely Gardens

Lounge/Diner 26' 5" x 11' 9" x 21' 00"

Kitchen/Diner

⊂1 x 21′00″ 8.05m x 3.58m x 6.40m

Bedroom Two 10' 9" x 10' 9" 3.27m x 3.27m

Bedroom Three 10' 9" x 6' 9" 3.27m x 2.06m