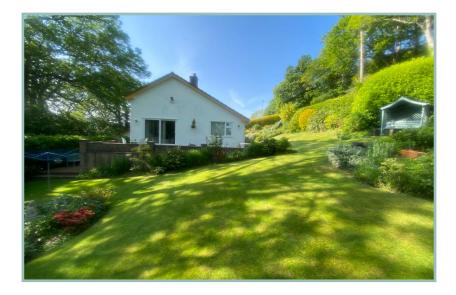

#### Description

A spacious detached three bedroom bungalow situated in the lolyn Park area on the outskirts of Conwy and within easy access to the Conwy Valley. Charnwood occupies good sized, landscaped gardens and well planned accommodation comprising: 'L' shaped hallway, large lounge/diner with patio doors onto the side garden, kitchen/ Diner with space for an electric oven and hob, dishwasher and under counter fridge, master bedroom with ensuite shower room, two further bedrooms and bathroom. UPVC double glazing and electric storage heaters with the addition of an immersion tank for the hot water.

To the outside there is driveway parking, garage with space and plumbing for a washing machine, dryer and additional fridge/freezer and water tap. The lovely landscaped gardens offer an array of seating areas to follow the sun around with a large patio/ terrace overlooking the side garden and lawned areas wrapping around the bungalow with a large selection of shrubs and plants. Hallway