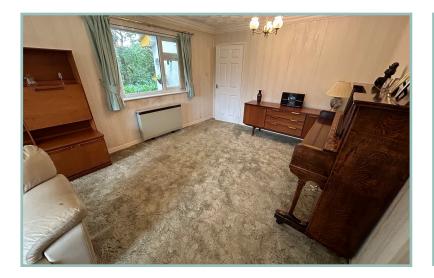

#### Description

A spacious detached three bedroom bungalow situated in the lolyn Park area on the outskirts of Conwy and within easy access to the Conwy Valley. Charnwood occupies good sized, landscaped gardens and well planned accommodation comprising: 'L' shaped hallway, large lounge/diner with patio doors onto the side garden, kitchen/ Diner with space for an electric oven and hob, dishwasher and under counter fridge, master bedroom with ensuite shower room, two further bedrooms and bathroom. UPVC double glazing and electric storage heaters with the addition of an immersion tank for the hot water.

# Detached Three Bedroom Bungalow Occupying Lovely Gardens

Lounge/Diner 26' 5" x 11' 9" x 21' 00"

Kitchen/Diner

⊂1 x 21′00″ 8.05m x 3.58m x 6.40m

Bedroom Two 10' 9" x 10' 9" 3.27m x 3.27m

Bedroom Three 10' 9" x 6' 9" 3.27m x 2.06m