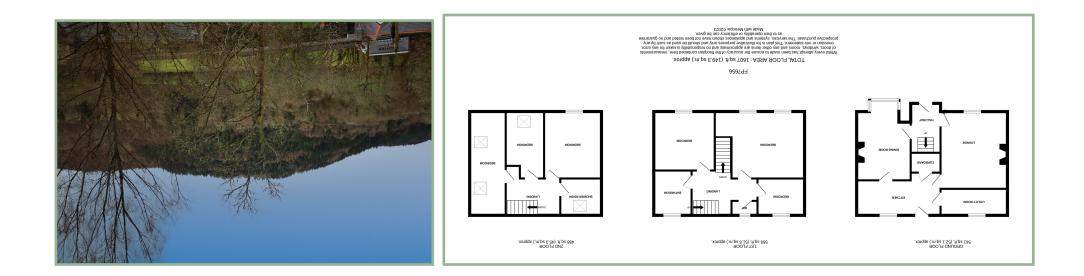

The accommodation which is in need of some remedial works comprises: Entrance hall, lounge with cast iron fireplace. Kitchen with original fireplace recess with lintel, electric cooker and hob, space for fridge. Utility room with space and plumbing for a washing machine and dryer. Large gas fired combination boiler and small Belfast style sink. To the first floor: Master bedroom with fireplace and vanity unit, a second double bedroom with vanity unit and bedroom three with vanity unit. Four piece family bathroom and separate w.c. To the second floor: Three bedrooms and shower room. Timber windows and gas fired central heating.

Hall

7' 3" x 5' 8" 2.21m x 1.72m

#### Lounge

14' 7" x 12' 8" 4.44m x 3.86m

Dining Room

15' 3" x 10' 2" 4.65m x 3.10m

#### Kitchen

14' 9" max x 7' 7" 4.49m x 2.31m

#### Utility Room

12' x 4' 7" 3.66m x 1.40m

Bedroom One

15' 8" max x 12' 11" max 4.77m x 3.94m

Bedroom Two

10' 3" x 11' 6" 3.12m x 3.50m

Bedroom Three

8' 11" x 6' 6" 2.71m x 1.98m

Bathroom

8' 4" x 7' 2" max 2.54m x 2.18m

Separate W.C.

4' 10" x 2' 8" 1.47m x 0.80m

Landing

9' 9" x 9' max 2.97m x 2.74m

Bedroom Four

13' 7" x 10' 10" 4.14m x 3.30m

Bedroom Five

12' 6" x 7' 3" 3.81m x 2.21m

Bedroom Six

19' x 6' 10" 5.79m x 2.08m

Shower Room

8' 6" x 5' 7" 2.59m x 1.70m

Location

The property is located less than a mile to the beautiful village of Betws y Coed, the gateway to Snowdonia. The village is surrounded by the Gwydyr Forest, lakes and mountains and boasts an array of individual shops, cafes and restaurants, and is within a 30 minute drive to the A55.