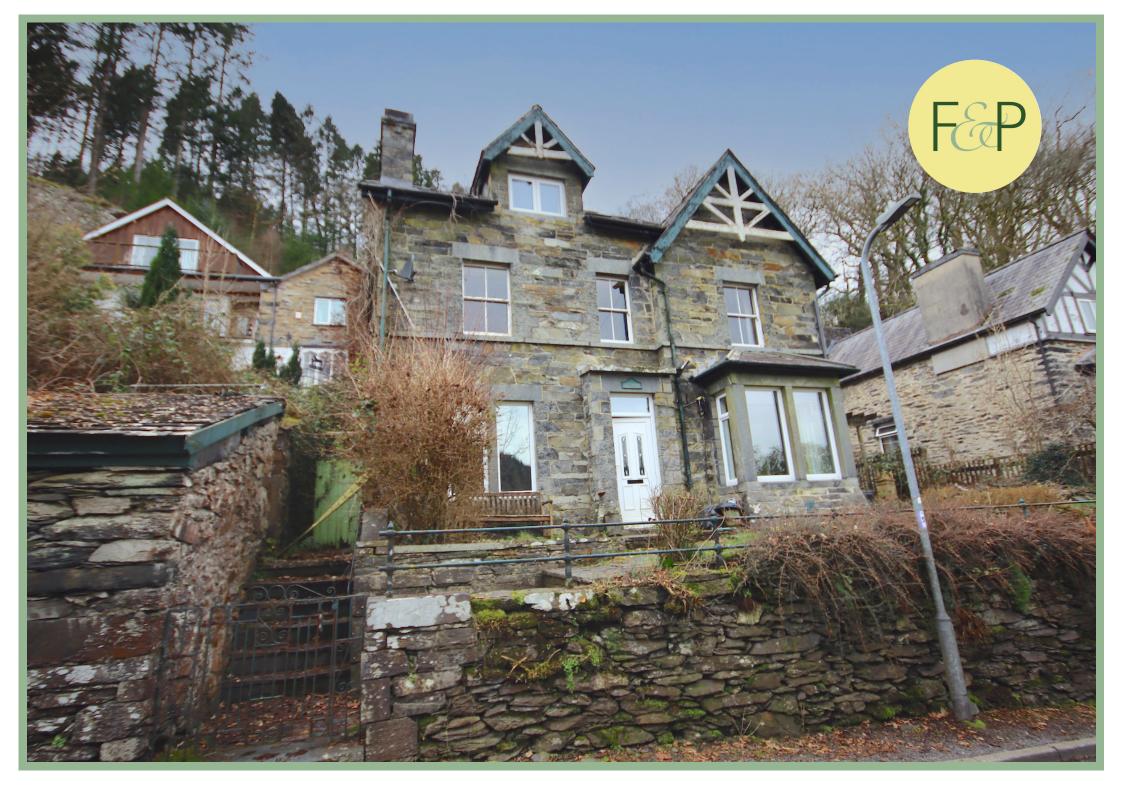

# Six Bedroom Detached Stone Built Home In Picturesque Village

#### Description

A substantial detached double fronted, six bedroom, stone built home situated in the sought after and picturesque village of Betws Y Coed, in the stunning Conwy Valley.

Greenbank enjoys lovely views over the fields and the forest to the front aspect and is within minutes walk to the shops, cafes, restaurants and river with lovely walks through the forest an up to the lake.

- ✓ SUBSTANTIAL DETACHED STONE BUILT HOME
- ✓ SIX BEDROOM WITH ACCOMMODATION LAID OVER THREE FLOORS
- ✓ ENJOYS FOREST VIEWS
- ✓ SITUATED WITHIN MINUTES WALK OF THE CENTRE OF THE VILLAGE
- ✓ EASY ACCESS TO BEAUTIFUL FOREST, LAKE & MOUNTAIN WALKS
- ✓ NO CHAIN