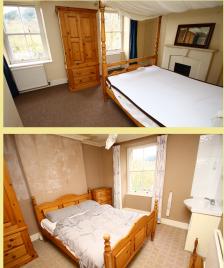

#### Utility Room

12' x 4' 7" 3.66m x 1.40m

Bedroom One

15' 8" max x 12' 11" max 4.77m x 3.94m

Bedroom Two

10' 3" x 11' 6" 3.12m x 3.50m

Bedroom Three

8' 11" x 6' 6" 2.71m x 1.98m