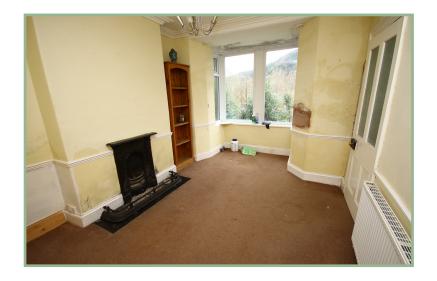

#### Lounge

14' 7" x 12' 8" 4.44m x 3.86m

Dining Room

15' 3" x 10' 2" 4.65m x 3.10m