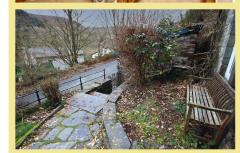

Too the outside the property is accessed via a gate and slate steps leading to a slate front patio seating area, side patio with pergola over. Additional steps led to a raised side garden and a stone outbuilding which can be accessed from either the garden or off the road.