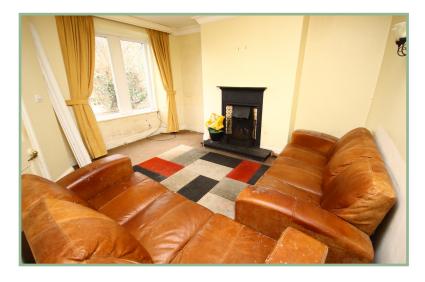

#### Lounge

14' 7" x 12' 8" 4.44m x 3.86m

Dining Room

15' 3" x 10' 2" 4.65m x 3.10m