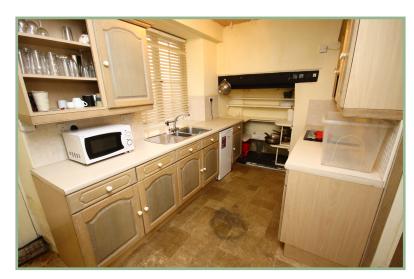

cond floor: Three bedrooms and shower room. Timber windows and gas fired central heating.

Too the outside the property is accessed via a gate and slate steps leading to a slate front patio seating area, side patio with pergola over. Additional steps led to a raised side garden and a stone outbuilding which can be accessed from either the garden or off the road.

- ✓ SUBSTANTIAL DETACHED STONE BUILT HOME
- ✓ SIX BEDROOM WITH ACCOMMODATION LAID OVER THREE FLOORS
- ✓ ENJOYS FOREST VIEWS
- ✓ SITUATED WITHIN MINUTES WALK OF THE CENTRE OF THE VILLAGE
- ✓ EASY ACCESS TO BEAUTIFUL FOREST, LAKE & MOUNTAIN WALKS
- ✓ NO CHAIN

Hall

7' 3" x 5' 8" 2.21m x 1.72m

#### Lounge

14' 7" x 12' 8" 4.44m x 3.86m



Dining Room

15' 3" x 10' 2" 4.65m x 3.10m



#### Kitchen

14' 9" max x 7' 7" 4.49m x 2.31m



#### Utility Room

12' x 4' 7" 3.66m x 1.40m

Bedroom One

15' 8" max x 12' 11" max 4.77m x 3.94m

Bedroom Two

10' 3" x 11' 6" 3.12m x 3.50m

Bedroom Three

8' 11" x 6' 6" 2.71m x 1.98m

Bathroom

8' 4" x 7' 2" max 2.54m x 2.18m

Separate W.C.

4' 10" x 2' 8" 1.47m x 0.80m

Landing

9' 9" x 9' max 2.97m x 2.74m

Bedroom Four

13' 7" x 10' 10" 4.14m x 3.30m

Bedroom Five

12' 6" x 7' 3" 3.81m x 2.21m

Bedroom Six

19' x 6' 10" 5.79m x 2.08m

Shower Room

8' 6" x 5' 7" 2.59m x 1.70m

Location

The property is located less than a mile to the beautiful village of Betws y Coed, the gateway to Snowdonia. The village is surrounded by the Gwydyr Forest, lakes and mountains and boasts an array of individual shops, cafes and restaurants, and is within a 30 minute drive to the A55.

#### Direction