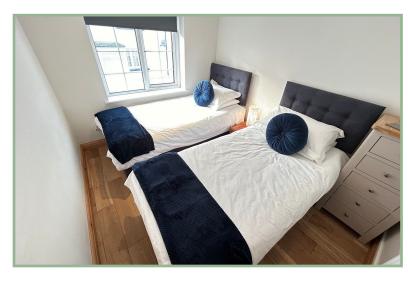

To the first floor: Landing with access into the loft space, double aspect master bedroom with views of the castle turret, a second double bedroom and recently installed modern shower room.

UPVC double glazing and gas fired Ideal combination boiler (fitted July 2022)

#### Bedroom Two

9' 5" x 7' 8" 2.87m x 2.33m