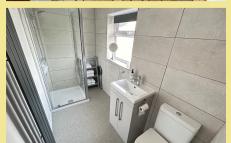

To the first floor: Landing with access into the loft space, double aspect master bedroom with views of the castle turret, a second double bedroom and recently installed modern shower room.

UPVC double glazing and gas fired Ideal combination boiler (fitted July 2022)

#### Shower Room

11' 1" x 4' 4" 3.38m x 1.32m