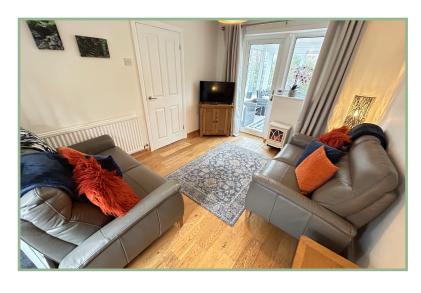

The immaculately presented accommodation comprises: Lounge with engineered Oak flooring, open plan kitchen/diner with timber work tops, double electric oven, integrated dishwasher, four ring electric induction hob and understairs storage cupboard. From the lounge there is access into the conservatory which has sliding doors and overlooks the garden.

#### Lounge

14' 2" x 9' 8" 4.31m x 2.94m