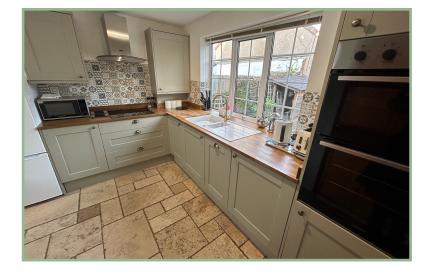

#### Description

A beautifully presented, light and well planned two bedroom detached home situated just outside the historic Conwy Castle walls.

This lovely home has been refurbished in the last two years benefitting from a new kitchen, bathroom, boiler, redecorated and recarpeted and enjoys a good sized low maintenance garden and driveway parking.

The immaculately presented accommodation comprises: Lounge with engineered Oak flooring, open plan kitchen/diner with timber work tops, double electric oven, integrated dishwasher, four ring electric induction hob and understairs storage cupboard. From the lounge there is access into the conservatory which has sliding doors and overlooks the garden.

#### Kitchen/Diner

11' max x 14' 1" 3.35m x 4.29m