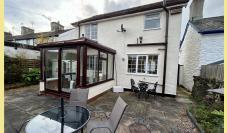

The immaculately presented accommodation comprises: Lounge with engineered Oak flooring, open plan kitchen/diner with timber work tops, double electric oven, integrated dishwasher, four ring electric induction hob and understairs storage cupboard. From the lounge there is access into the conservatory which has sliding doors and overlooks the garden.

To the outside there is driveway parking for one vehicle and the option to park a further two cars along the front, two gates provide access into the rear garden which is laid to flagstones, small timber storage shed and planted borders.

#### Conservatory

8' 11" x 8' 2.71m x 2.43m