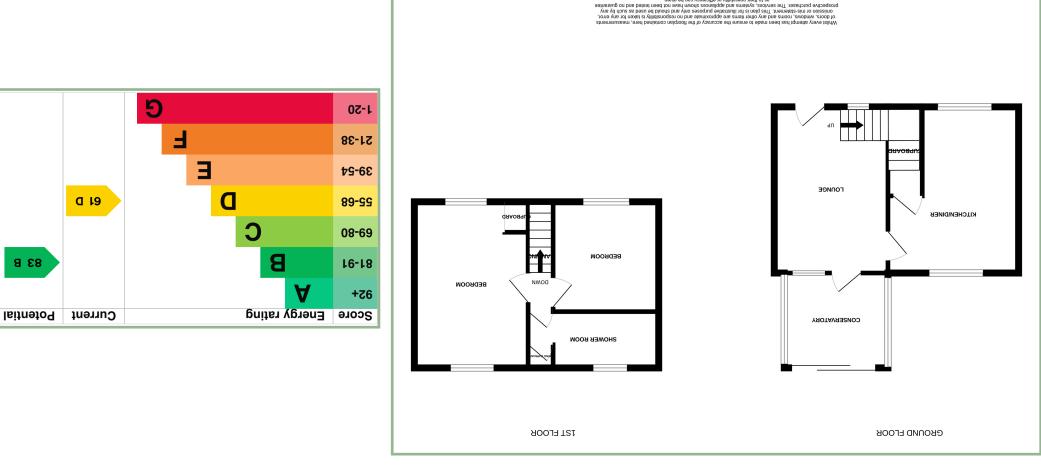

To the first floor: Landing with access into the loft space, double aspect master bedroom with views of the castle turret, a second double bedroom and recently installed modern shower room.

UPVC double glazing and gas fired Ideal combination boiler (fitted July 2022)

#### Lounge

14' 2" x 9' 8" 4.31m x 2.94m

#### Kitchen/Diner

11' max x 14' 1" 3.35m x 4.29m

#### Pantry/Cupboard

7′ 10″ x 2′ 11″ 2.39m x 0.88m

#### Conservatory

8' 11" x 8' 2.71m x 2.43m

#### Bedroom One

14' 3" x 9' 8" 4.34m x 2.94m

#### Bedroom Two

9' 5" x 7' 8" 2.87m x 2.33m

#### Shower Room

11' 1" x 4' 4" 3.38m x 1.32m

Council Tax Band: TBC (provided on <a href="https://www.voa.gov.uk">www.voa.gov.uk</a>
Energy Efficiency Rating: D