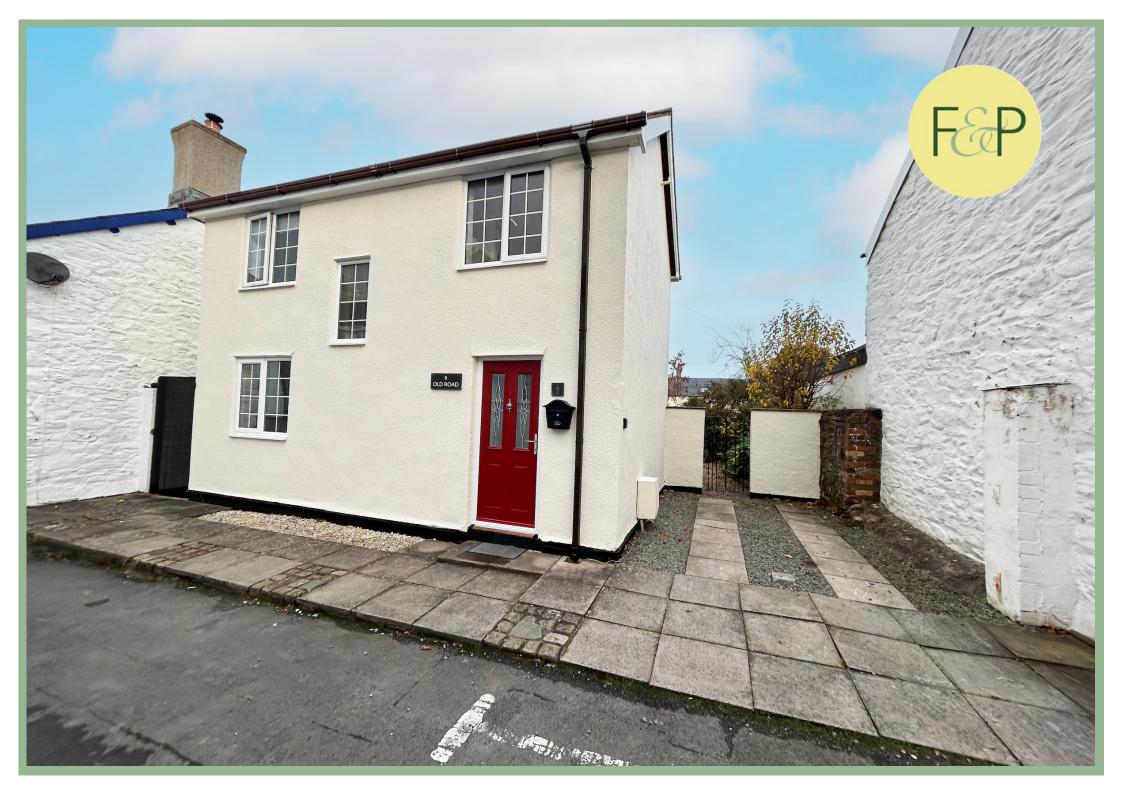

## Immaculately Presented Two Bedroom Detached Home

#### Description

A beautifully presented, light and well planned two bedroom detached home situated just outside the historic Conwy Castle walls.

This lovely home has been refurbished in the last two years benefitting from a new kitchen, bathroom, boiler, redecorated and recarpeted and enjoys a good sized low maintenance garden and driveway parking.

To the outside there is driveway parking for one vehicle and the option to park a further two cars along the front, two gates provide access into the rear garden which is laid to flagstones, small timber storage shed and planted borders.