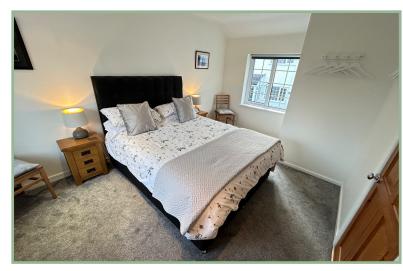

To the first floor: Landing with access into the loft space, double aspect master bedroom with views of the castle turret, a second double bedroom and recently installed modern shower room.

UPVC double glazing and gas fired Ideal combination boiler (fitted July 2022)

#### Bedroom One

14' 3" x 9' 8" 4.34m x 2.94m