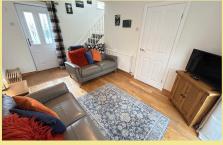

The immaculately presented accommodation comprises: Lounge with engineered Oak flooring, open plan kitchen/diner with timber work tops, double electric oven, integrated dishwasher, four ring electric induction hob and understairs storage cupboard. From the lounge there is access into the conservatory which has sliding doors and overlooks the garden.

#### Lounge

14' 2" x 9' 8" 4.31m x 2.94m