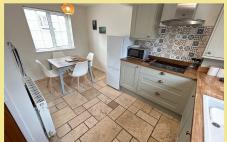

The immaculately presented accommodation comprises: Lounge with engineered Oak flooring, open plan kitchen/diner with timber work tops, double electric oven, integrated dishwasher, four ring electric induction hob and understairs storage cupboard. From the lounge there is access into the conservatory which has sliding doors and overlooks the garden.

#### Kitchen/Diner

11' max x 14' 1" 3.35m x 4.29m