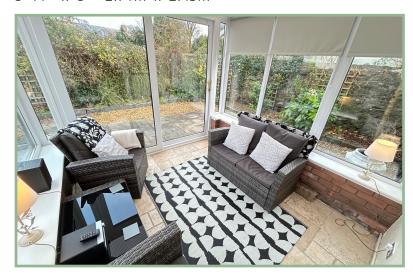

The immaculately presented accommodation comprises: Lounge with engineered Oak flooring, open plan kitchen/diner with timber work tops, double electric oven, integrated dishwasher, four ring electric induction hob and understairs storage cupboard. From the lounge there is access into the conservatory which has sliding doors and overlooks the garden.

#### Conservatory

8' 11" x 8' 2.71m x 2.43m