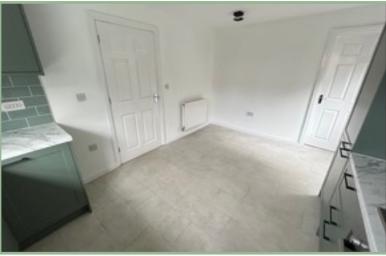

#### **Entrance Hall**

14'6" x 5'11" 4.42m x 1.80m

#### Cloakroom

6'1" x 2'10" 1.85m x 0.86m