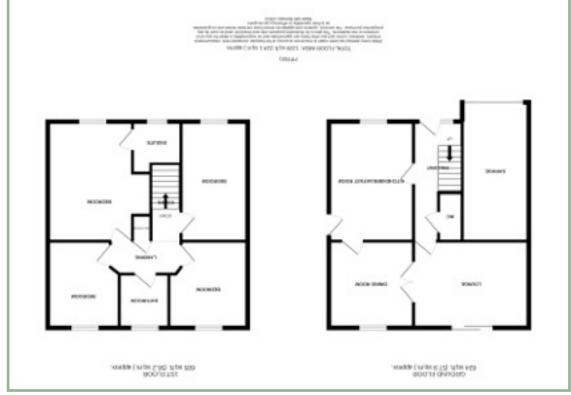

The property benefits from a newly fitted kitchen, redecorated and re carpeted and new electric garage door and rear patio. The light and well planned accommodation comprises: Hallway, cloakroom, kitchen/breakfast room with gas hob, electric oven, space and plumbing for a washing machine and fridge/freezer. Dining room with double doors through to the lounge which has a sliding patio door onto the South East facing rear garden. To the first floor: Landing, master bedroom with en-suite shower room, three further bedrooms and family bathroom. UPVC double glazing and gas fired Icos boiler.

To the outside there is driveway parking for two vehicles and a lawned front garden area. Timber gate provides access to the rear garden which has a newly laid flagged patio, good size lawned area, deep borders for planting, timber shed with electricity and fence boundaries.

#### **Entrance Hall**

14'6" x 5'11" 4.42m x 1.80m

#### Cloakroom

6'1" x 2'10" 1.85m x 0.86m

#### Kitchen/Breakfast Room

14'6" x 10'3" 4.42m x 3.12m

Lounge

14'9" x 10'6" 4.49m x 3.20m

# **Dining Room**

10'3" x 10'6" 3.12m x 3.20m

**Bedroom One** 

14'6" x 13'4" max 4.42m x 4.06m

En-Suite Shower Room

6'3" x 5'11" 1.90m x 1.80m

#### Bedroom Two

14' 11" x 8' 4" 4.54m x 2.54m

#### **Bedroom Three**

10'4" x 9'7" 3.15m x 2.92m

#### Bedroom Four

10'8" x 8'8" 3.25m x 2.64m

# Family Bathroom

6' 6" x 6' 1.98m x 1.82m

# Garage

16' 10" x 8' 1" 5.13m x 2.46m Electric door, tap, sink, power and light.