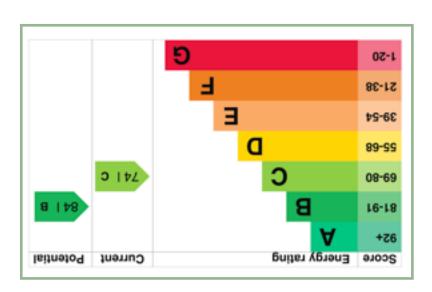

#### **Directions**

Turn left out of our Conwy office, proceed through the arch and continue along the road taking the third right turn into Cwrt Llewelyn where number 40 will be found on the right.

Council Tax Band: E (provided on <a href="www.voa.gov.uk">www.voa.gov.uk</a> Energy Efficiency Rating: C 4 Bedroom Detached House