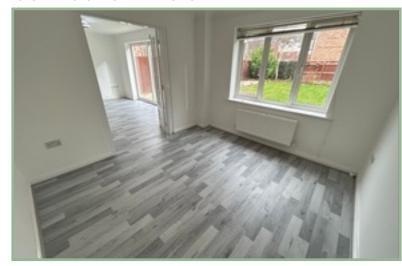

#### Kitchen/Breakfast Room

14'6" x 10'3" 4.42m x 3.12m

Lounge

14'9" x 10'6" 4.49m x 3.20m

# **Dining Room**

10'3" x 10'6" 3.12m x 3.20m

**Bedroom One** 

14'6" x 13'4" max 4.42m x 4.06m

En-Suite Shower Room

6'3" x 5'11" 1.90m x 1.80m