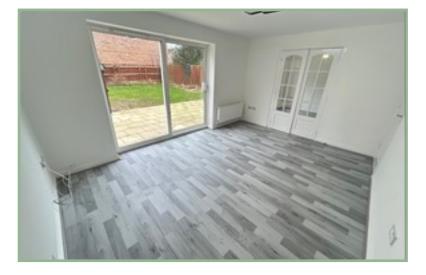

#### Kitchen/Breakfast Room

14'6" x 10'3" 4.42m x 3.12m

Lounge

14'9" x 10'6" 4.49m x 3.20m

# **Dining Room**

10'3" x 10'6" 3.12m x 3.20m

**Bedroom One** 

14'6" x 13'4" max 4.42m x 4.06m

En-Suite Shower Room

6'3" x 5'11" 1.90m x 1.80m