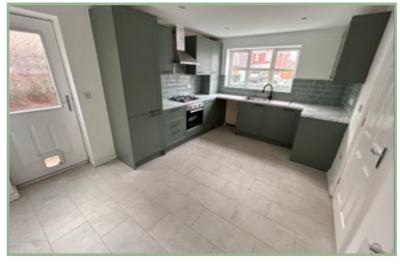

The property benefits from a newly fitted kitchen, redecorated and re carpeted and new electric garage door and rear patio. The light and well planned accommodation comprises: Hallway, cloakroom, kitchen/breakfast room with gas hob, electric oven, space and plumbing for a washing machine and fridge/freezer. Dining room with double doors through to the lounge which has a sliding patio door onto the South East facing rear garden. To the first floor: Landing, master bedroom with en-suite shower room, three further bedrooms and family bathroom. UPVC double glazing and gas fired Icos boiler.