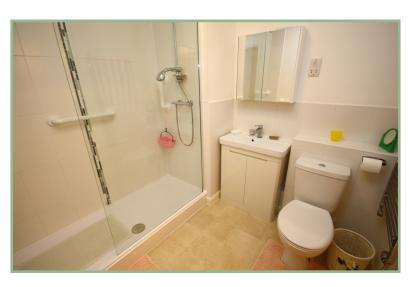

The accommodation comprises: Entrance hallway with intercom system, lounge/diner with double doors with integral blinds providing access to the Juliette balcony. Kitchen with breakfast bar area, integrated fridge/freezer, electric hob, space and plumbing for a washing machine and upgraded work tops. Master bedroom with feature bay windows and access into the Jack and Jill shower room, and bedroom two (currently used as a dining room). UPVC double glazing and Worcester gas fired combination boiler.

#### Master Bedroom

12' 3" max x 11' 5" 3.73m x 3.48m

Jack and Jill Shower Room

7' 2" x 7' 5" 2.18m x 2.26m