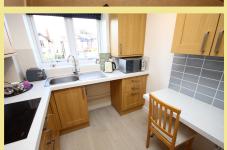

The accommodation comprises: Entrance hallway with intercom system, lounge/diner with double doors with integral blinds providing access to the Juliette balcony. Kitchen with breakfast bar area, integrated fridge/freezer, electric hob, space and plumbing for a washing machine and upgraded work tops. Master bedroom with feature bay windows and access into the Jack and Jill shower room, and bedroom two (currently used as a dining room). UPVC double glazing and Worcester gas fired combination boiler.

#### Kitchen

10' 4" x 7' 9" 3.15m x 2.36m