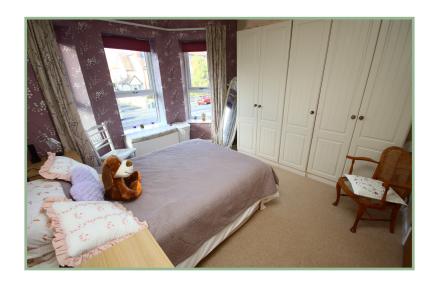

The accommodation comprises: Entrance hallway with intercom system, lounge/diner with double doors with integral blinds providing access to the Juliette balcony. Kitchen with breakfast bar area, integrated fridge/freezer, electric hob, space and plumbing for a washing machine and upgraded work tops. Master bedroom with feature bay windows and access into the Jack and Jill shower room, and bedroom two (currently used as a dining room). UPVC double glazing and Worcester gas fired combination boiler.

#### Master Bedroom

12' 3" max x 11' 5" 3.73m x 3.48m

Jack and Jill Shower Room

7' 2" x 7' 5" 2.18m x 2.26m