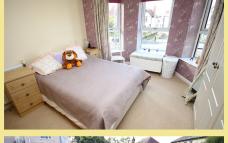

The accommodation comprises: Entrance hallway with intercom system, lounge/diner with double doors with integral blinds providing access to the Juliette balcony. Kitchen with breakfast bar area, integrated fridge/freezer, electric hob, space and plumbing for a washing machine and upgraded work tops. Master bedroom with feature bay windows and access into the Jack and Jill shower room, and bedroom two (currently used as a dining room). UPVC double glazing and Worcester gas fired combination boiler.

#### Master Bedroom

12' 3" max x 11' 5" 3.73m x 3.48m

Jack and Jill Shower Room

7' 2" x 7' 5" 2.18m x 2.26m