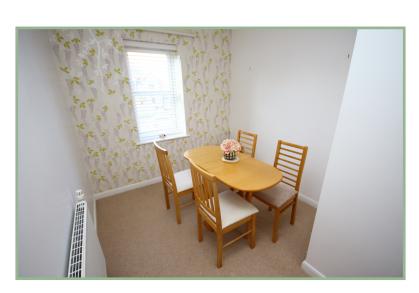

The accommodation comprises: Entrance hallway with intercom system, lounge/diner with double doors with integral blinds providing access to the Juliette balcony. Kitchen with breakfast bar area, integrated fridge/freezer, electric hob, space and plumbing for a washing machine and upgraded work tops. Master bedroom with feature bay windows and access into the Jack and Jill shower room, and bedroom two (currently used as a dining room). UPVC double glazing and Worcester gas fired combination boiler.

### Bedroom Two

10' 4" x 7' 10" 3.15m x 2.39m

Agent's Nots: Apartment is leasehold on a 125 year lease. Maintenance fee £111 per month to include buildings insurance, communal gardening, window cleaning and external maintenance.