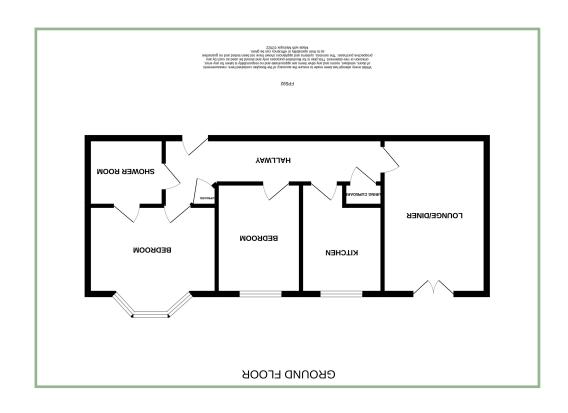

#### Hallway

19' 11" x 7' 2" 6.07m x 2.18m

#### Lounge

14' 10" x 9' 9" 4.52m x 2.97m

#### Kitchen

10' 4" x 7' 9" 3.15m x 2.36m

#### Master Bedroom

12' 3" max x 11' 5" 3.73m x 3.48m

Jack and Jill Shower Room

7' 2" x 7' 5" 2.18m x 2.26m

### Bedroom Two

10' 4" x 7' 10" 3.15m x 2.39m

Agent's Nots: Apartment is leasehold on a 125 year lease. Maintenance fee £111 per month to include buildings insurance, communal gardening, window cleaning and external maintenance.