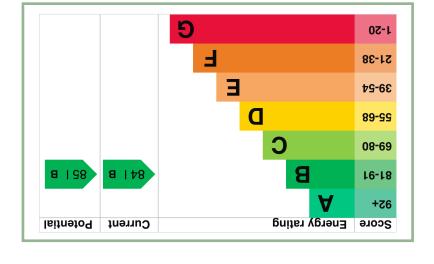

Council Tax Band: D (provided on <a href="www.voa.gov.uk">www.voa.gov.uk</a>
Energy Efficiency Rating: B