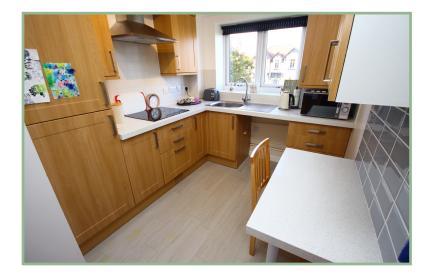

The accommodation comprises: Entrance hallway with intercom system, lounge/diner with double doors with integral blinds providing access to the Juliette balcony. Kitchen with breakfast bar area, integrated fridge/freezer, electric hob, space and plumbing for a washing machine and upgraded work tops. Master bedroom with feature bay windows and access into the Jack and Jill shower room, and bedroom two (currently used as a dining room). UPVC double glazing and Worcester gas fired combination boiler.

#### Kitchen

10' 4" x 7' 9" 3.15m x 2.36m