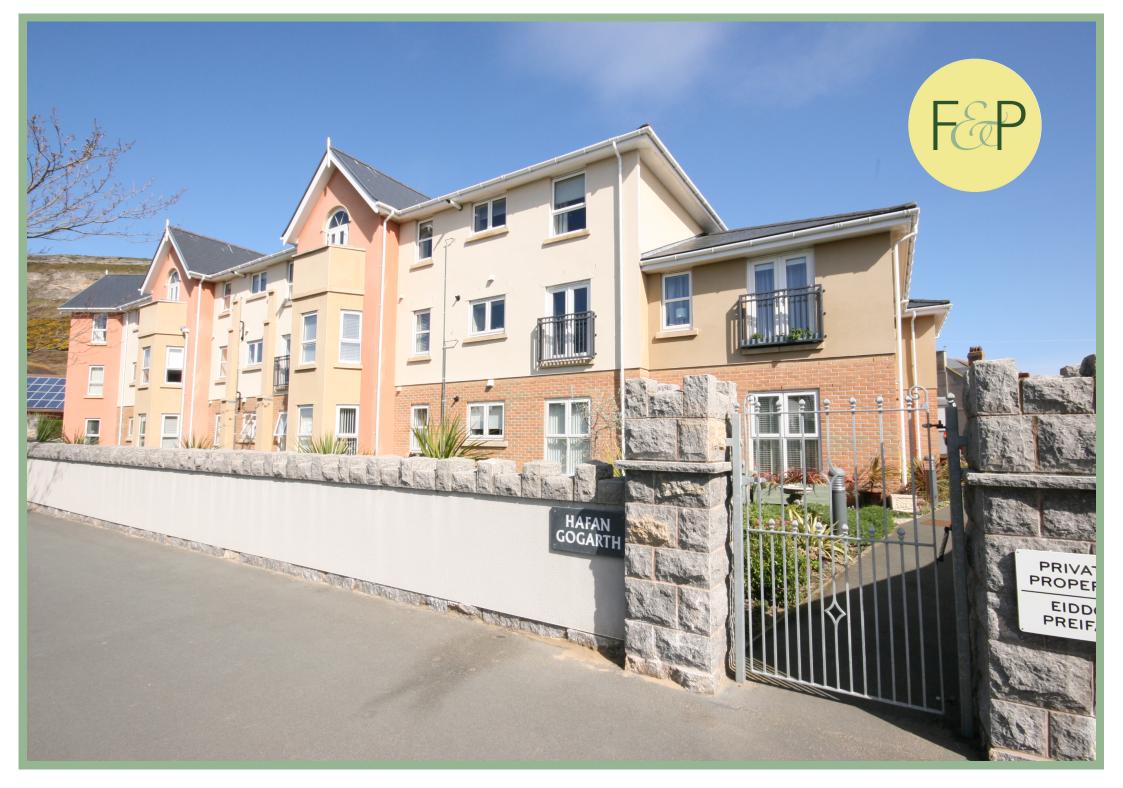

# Immaculately Presented Two Bedroom First Floor Apartment For The Over 55's

### Description

An immaculately presented two bedroom first floor apartment situated close to the shops, beach, Gt. Orme and the town centre, enjoying views of the sea and the Gt. Orme.

Hafan Gogarth is for the over 55's, must be the main residence, and offers secure living with a communal entrance with lift and stairs to all floors, residents lounge, activities room, room for bicycles and mobility scooters, shared store room and lovely well maintained communal gardens with benches.

The accommodation comprises: Entrance hallway with intercom system, lounge/diner with double doors with integral blinds providing access to the Juliette balcony. Kitchen with breakfast bar area, integrated fridge/freezer, electric hob, space and plumbing for a washing machine and upgraded work tops. Master bedroom with feature bay windows and access into the Jack and Jill shower room, and bedroom two (currently used as a dining room). UPVC double glazing and Worcester gas fired combination boiler.

To the outside there is once allocated parking space and communal gardens.

- ✓ SPACIOUS TWO BEDROOM FIRST FLOOR APARTMENT
- ✓ ENJOYS VIEWS OVER THE GT. ORME
- ✓ SECURE LIVING FOR THE OVER 55'S
- ✓ SITUATED FOR EASY & LEVEL ACCESS TO THE BEACH & TOWN CENTRE
- √ NO CHAIN